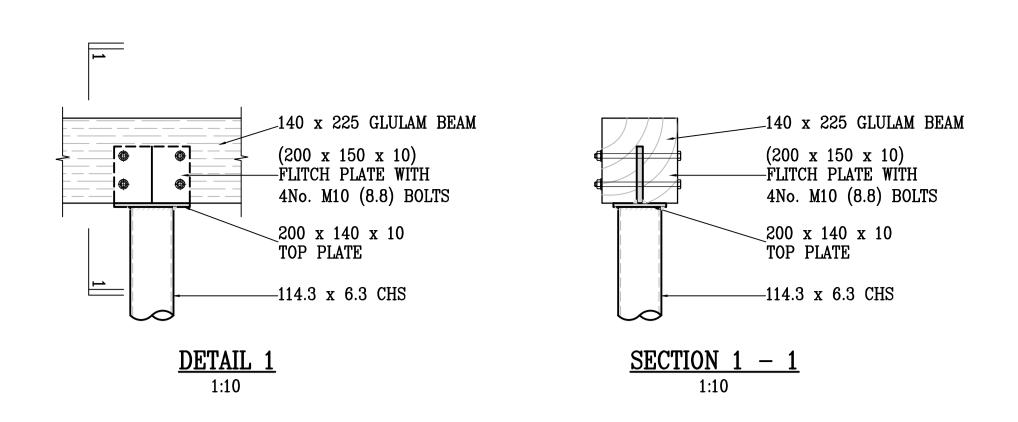

NOTE:
FOR DETAILS LOCATIONS
REFER TO DRAWING
No. 3926/05.

THIS DRAWING IS COPYRIGHT
CONTRACTORS MUST CHECK
ALL DIMENSIONS ON SITE
ONLY FIGURED DIMENSIONS
ARE TO BE WORKED FROM.
DISCREPANCIES MUST BE
REPORTED IMMEDIATELY TO
THE ENGINEER BEFORE
PROCEEDING
Notes: