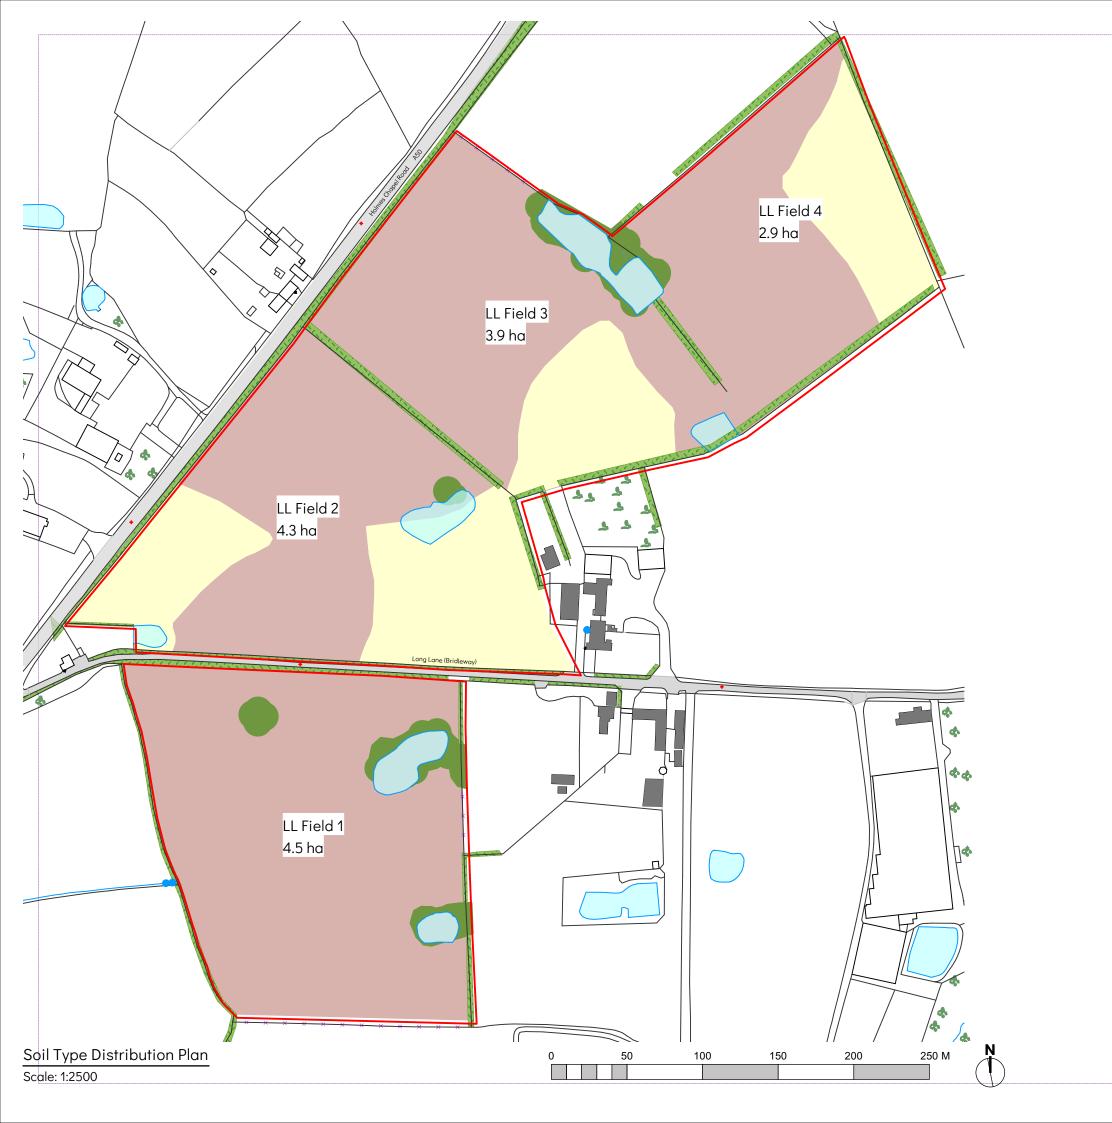

## Light (Sandy) Soil [3.5ha]

Summary of soil characteristics:

### Light (sandy) soils (Ap horizon)

Sandy loam, sandy clay loam and sandy clay, very slightly stony, weak medium granular structure, moist, moderate drainage, abundant fine fibrous roots to 100 mm producing a highly matted turf under grassland.

Heavy (clay) soils Ap horizon

Clay loam, clay, very slightly stony, wet, slow drainage, fine subangular blocky and medium crumb structure, abundant fine fibrous and fleshy roots to 100 mm producing a highly matted turf under grassland.

Drainage under all soil types impeded as a result of the presence of a plough pan, which will be addressed by subsoiling.

### The Mersey Forest / Cheshire East County Council

| dland Creation - Long Lane                                      |                                              |
|-----------------------------------------------------------------|----------------------------------------------|
| <sup>ng title</sup><br>ribution of soil types at Long Lane Farm | Scale @ ISO A3<br>AS NOTED                   |
| ng number<br>FW/DST/LL/03                                       | Revision<br>P-05                             |
|                                                                 | 19 Old Hall Street<br>Liverpool<br>L3 9JQ    |
| JUUL                                                            | tel. 0151 242 6161<br>www.bcalandscape.co.uk |