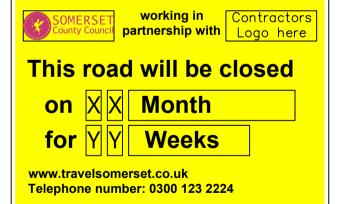

### **Commercial and Procurement Team**

Somerset County Council County Hall Taunton TA1 4DY

commercialandprocurement@somerset.gov.uk

**SIGNS** All signs mounted on free standing 'A' frames

Length - 1050 mm Height - 750 mm Area - 0.79 m<sup>2</sup>

#### **TEXT**

'X' - Height - 40 mm minimum height of 'lower case' text

Letter Colour - Black
Background - Yellow
Border - Black

Coating Material - Class-RA1 Engineering Grade

#### **NOTE**

- 1). For works directed under the 'Structures Framework' the contractor should supply their own phone number in place of 0300 123 2224.
- **2).** Any variation to this standard sign or site specific text required will be supplied by the SCC service manager.
- **3).** Where the 'PLATES' (below) are not required, the text can be applied to the sign as adhesive polyvinyl lettering as directed by the service manager.