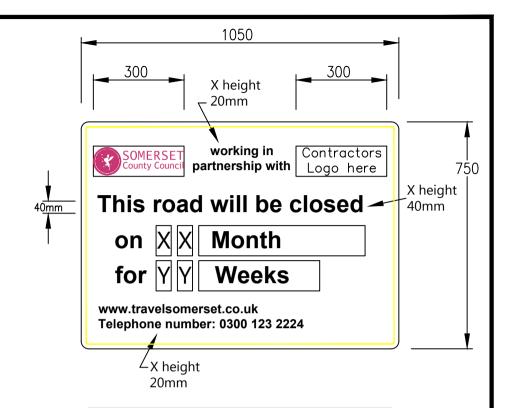

### **Commercial and Procurement Team**

Somerset County Council County Hall Taunton TA1 4DY

commercialandprocurement@somerset.gov.uk

**SIGNS** All signs mounted on free standing 'A' frames

Length - 1050 mm Height - 750 mm Area - 0.79 m<sup>2</sup>

#### **TEXT**

'X' - Height - 40 mm minimum height of 'lower case' text

Letter Colour - Black
Background - Yellow
Border - Black

Coating Material - Class-RA1 Engineering Grade

#### **NOTE**

- 1). For works directed under the 'Structures Framework' the contractor should supply their own phone number in place of 0300 123 2224.
- **2).** Any variation to this standard sign or site specific text required will be supplied by the SCC service manager.
- **3).** Where the 'PLATES' (below) are not required, the text can be applied to the sign as adhesive polyvinyl lettering as directed by the service manager.

#### **PLATES**

- 1, 2, 3 & 4 Double sided plates approximately 50 mm x 100 mm supplied with two fixing holes. 4 sets of: 0/1, 2/3, 4/5, 6/7, 8/9 = 20 # plates
  - Double sided plates approximately 550 mm x 100 mm supplied with four fixing holes.
     1 set of: January / February, March / April, May / June, July / August,
     September / October, November / December = 6 # plates
  - Double sided plate approximately 400 mm x 100 mm supplied with four fixing holes. To read: Weeks / Days
     = 1 # plate.