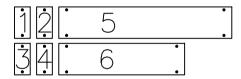

#### **PLATES**

- 1, 2, 3 & 4 Double sided plates approximately 50 mm x 100 mm supplied with two fixing holes. 4 sets of: 0/1, 2/3, 4/5, 6/7, 8/9 = 20 # plates
  - Double sided plates approximately 550 mm x 100 mm supplied with four fixing holes.
     1 set of: January / February, March / April, May / June, July / August,
     September / October, November / December = 6 # plates
  - Double sided plate approximately 400 mm x 100 mm supplied with four fixing holes. To read: Weeks / Days
     = 1 # plate.