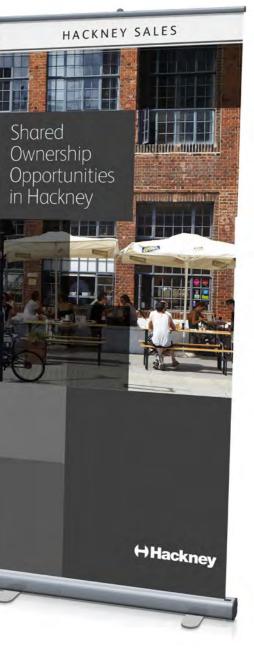

#### Trade Show Pop-up Banner

Modular layout is reminiscent of Hackney Venues, but different.

Development name in upper left corner will show in display racks.

Images show sense of place, architecture and materials.

Hackney Sales branding is subtle, and located at the bottom of the page under the grey supergraphic. Hackney logo is on the back.