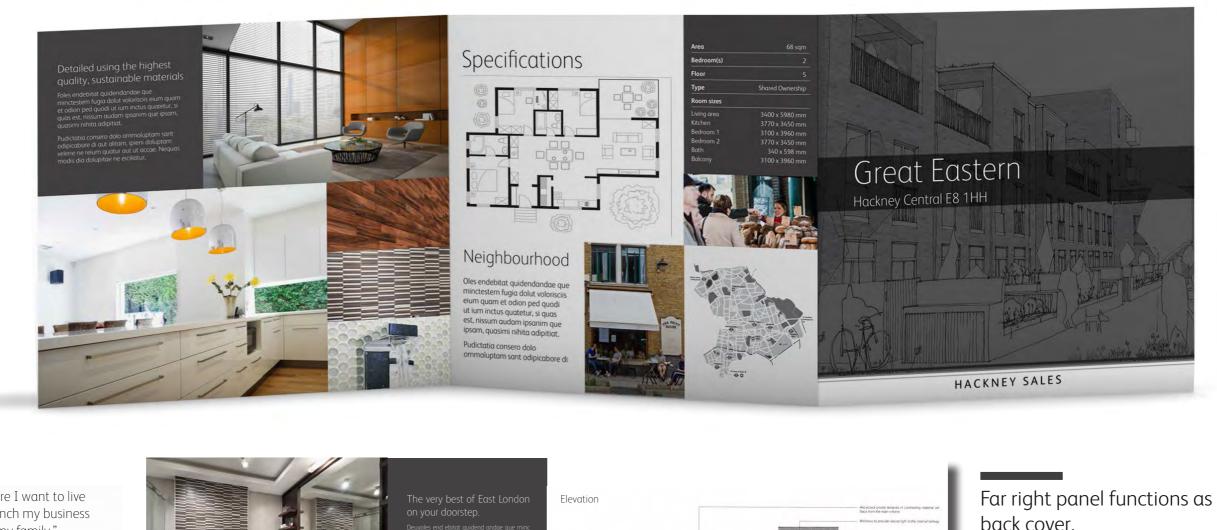

Hackney Sales branding is subtle, and located at the bottom of the page under the grey supergraphic. Hackney logo appears on the back.

HACKNEY SALES

Concertina fold is unconventional.

Modular layout is flexible and allows us to brand the development with a mood board approach, so that even if it's not yet built, we can create the right feeling.

back cover.

Modular layout can be changed for each project to keep the layout fresh and to accommodate the images and assets we've got for each development.