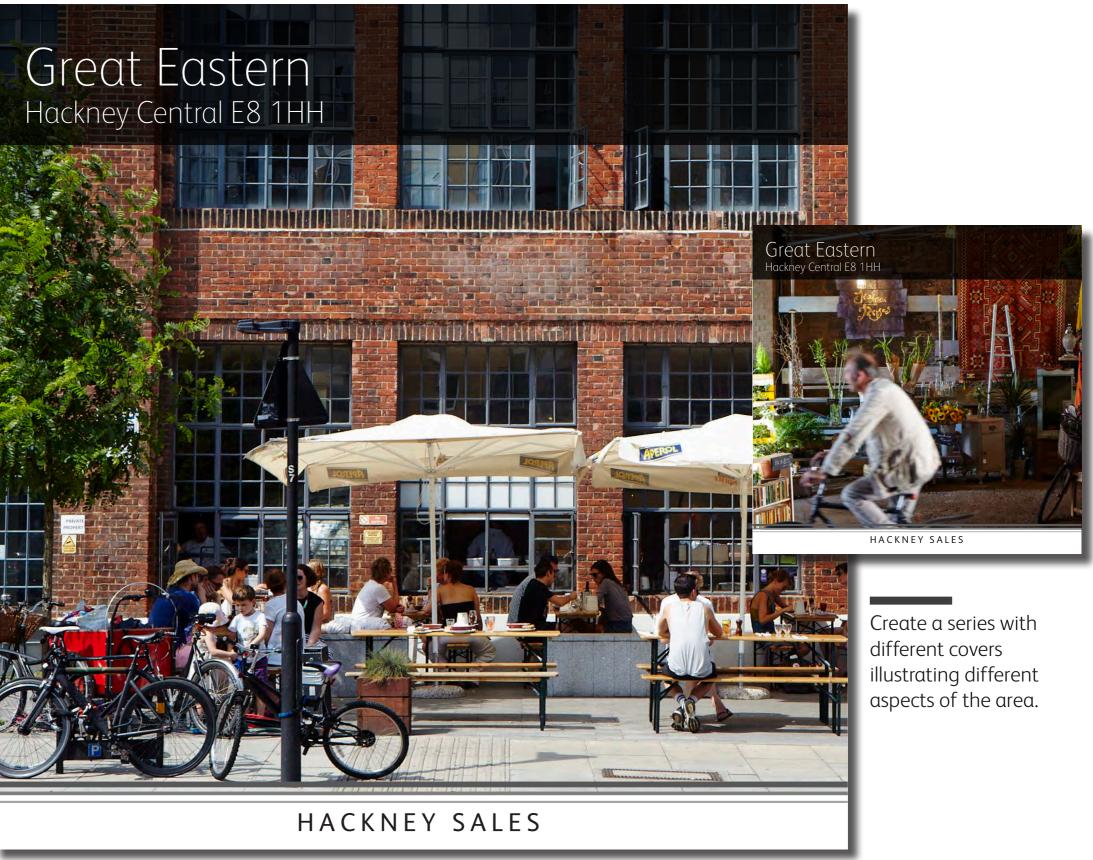

o schedule a viewing



HACKNEY SALES

**Hackney** 





## Other applications





External Advertising

Magazine Advertising



#### Trade Show Pop-up Banner



Modular layout is reminiscent of Hackney Venues, but different.

Development name in upper left corner will show in display racks.

Images show sense of place, architecture and materials.

Hackney Sales branding is subtle, and located at the bottom of the page under the grey supergraphic. Hackney logo is on the back.

## Great Eastern

Hackney Central E8 1HH





Line art rendering of proposed property makes a bold statement. Colour is dark grey.

Development name in central strip.

Hackney Sales branding is subtle, and located at the bottom of the page under the grey supergraphic. Hackney logo is on the back.

## Great Eastern