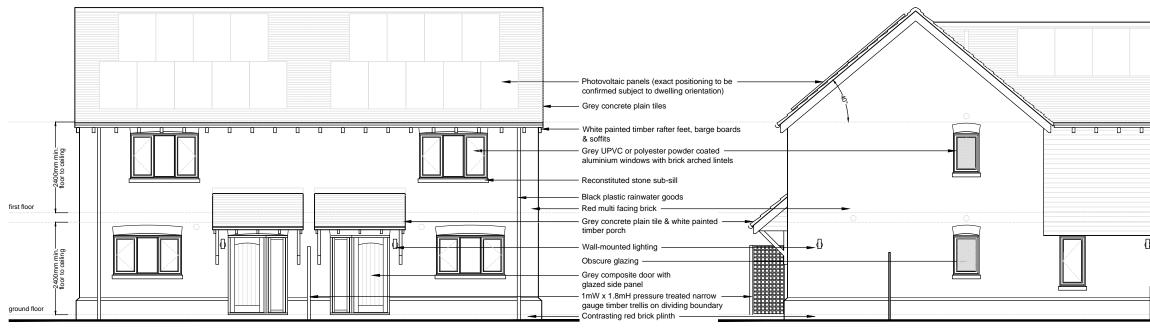

FRONT ELEVATION

SIDE ELEVATION

REAR ELEVATION

SIDE ELEVATION

| title<br>Proposed Elevations                 |       |            |                 |         |
|----------------------------------------------|-------|------------|-----------------|---------|
| drwg                                         |       | ale        | -               | ate     |
| JUBL01-007                                   | 'B 1: | 100@A      | 3 N             | /lar'15 |
| ASHFOR<br>BOROUGH COUL                       |       | ND PRO     | GIC HO<br>DPERT | Y       |
| t: 01233 33                                  | 0427  | , Ashioid, |                 | 0111    |
| f: 01233 330425<br>w: ashford.gov.uk/housing |       |            |                 |         |
| 0 1                                          | 2     | 3          | 4               | 5 m     |
| status<br>PLANNING                           |       |            |                 |         |

revisions date A Trellis added between properties 08.05.15 B Elevational treatment & roof form amendments in response to Planner's comments A B project

Jubilee Field, Wittersham