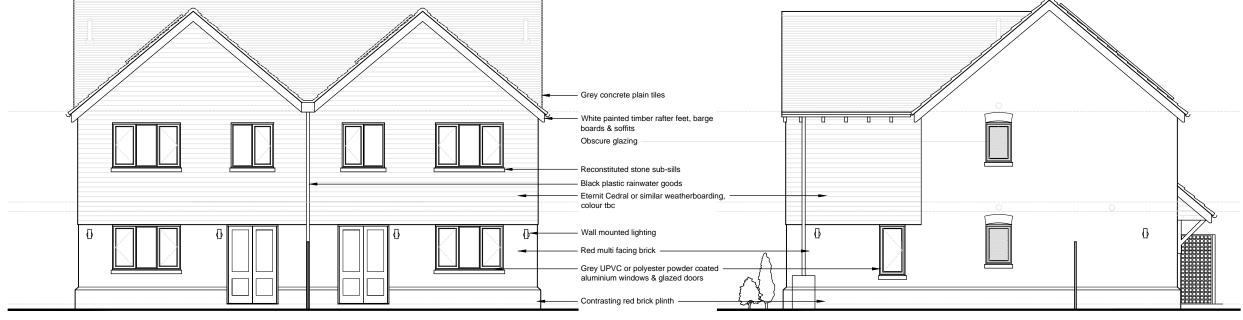

FRONT ELEVATION

SIDE ELEVATION

REAR ELEVATION

SIDE ELEVATION

| title<br>Proposed Elevations                 |       |            |                 |         |
|----------------------------------------------|-------|------------|-----------------|---------|
| drwg                                         |       | ale        | -               | ate     |
| JUBL01-007                                   | 'B 1: | 100@A      | 3 N             | /lar'15 |
| ASHFOR<br>BOROUGH COUL                       |       | ND PRO     | GIC HO<br>DPERT | Y       |
| t: 01233 33                                  | 0427  | , Ashioid, |                 | 0111    |
| f: 01233 330425<br>w: ashford.gov.uk/housing |       |            |                 |         |
| 0 1                                          | 2     | 3          | 4               | 5 m     |
| status<br>PLANNING                           |       |            |                 |         |

revisions date A Trellis added between properties 08.05.15 B Elevational treatment & roof form amendments in response to Planner's comments A B project

Jubilee Field, Wittersham