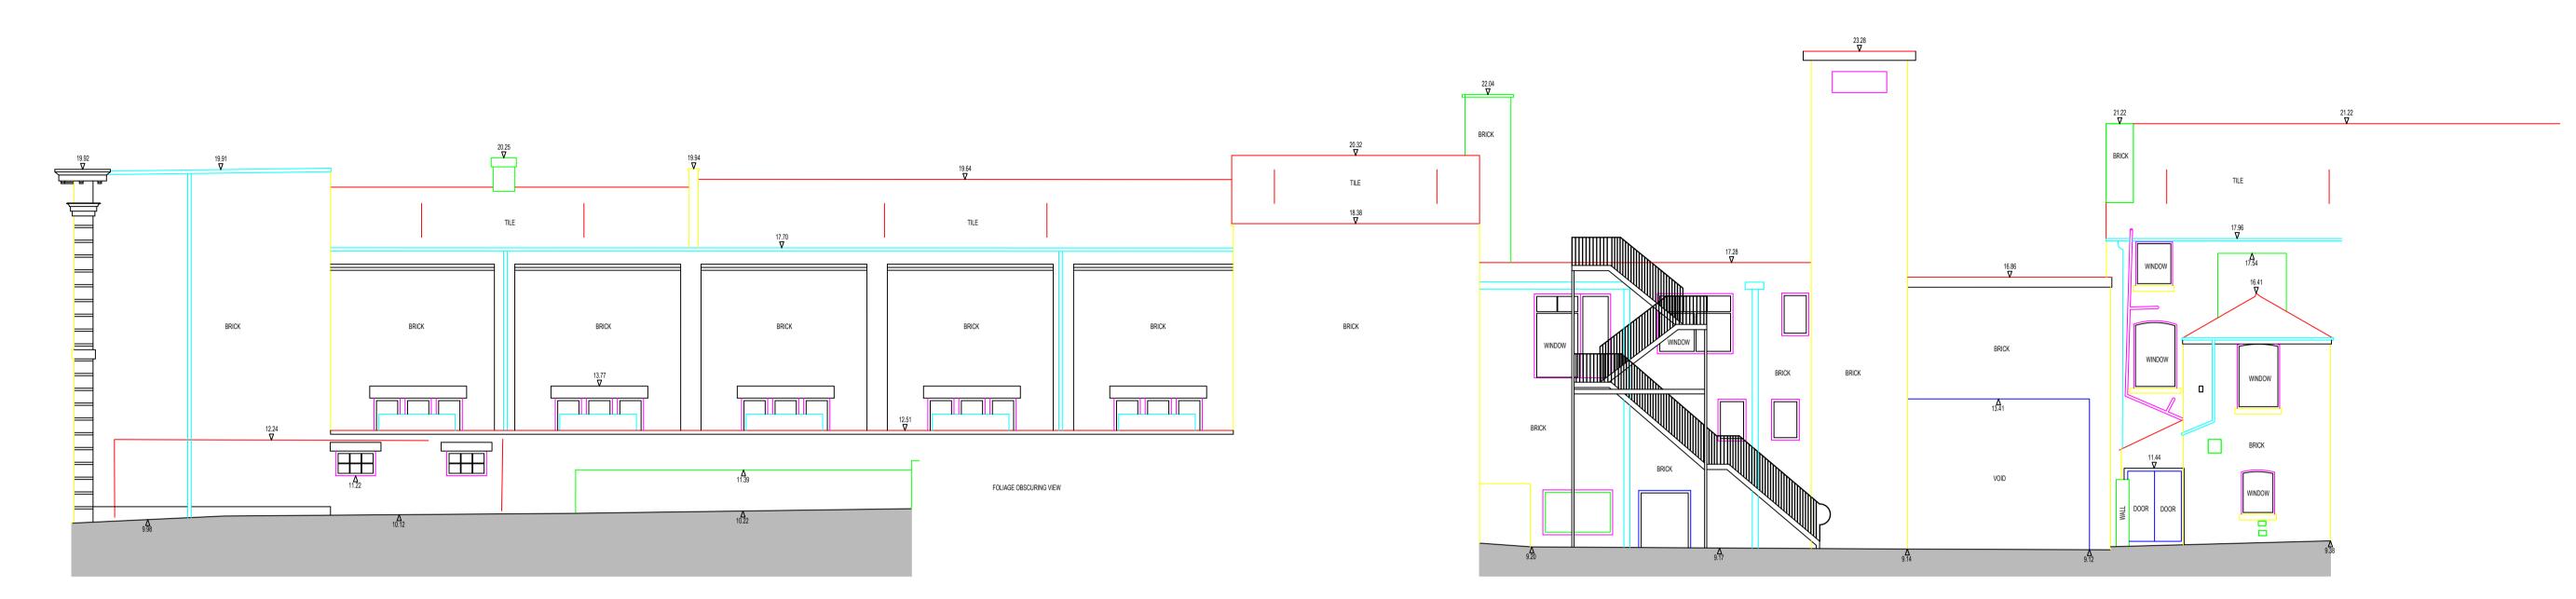

Rev. Date. Description

East Elevation (E)

ARCHITECTS

Project: Warrington Museum & Library Client: Warrington Borough Council Drawing: Existing West & North Elevations Scale: 1:100 @A1 Date: 30 Aug 2006

Dwg No. 1978/007 Revision <>