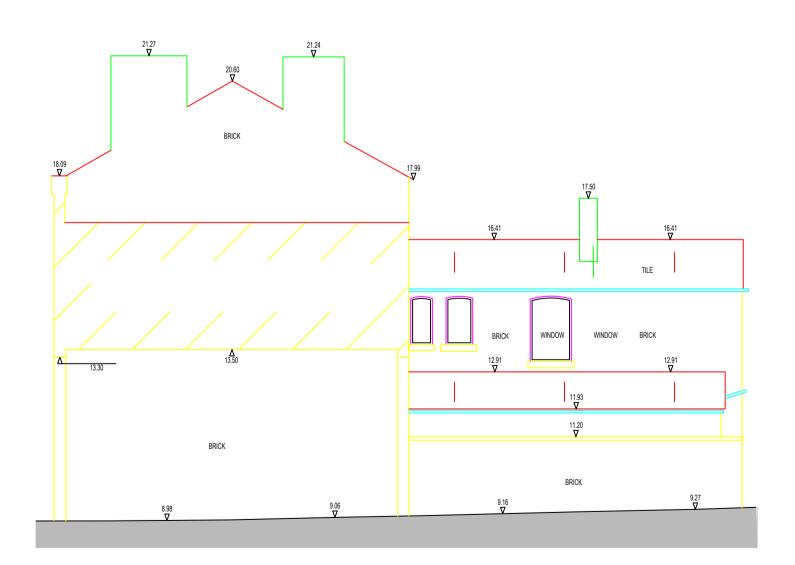

North Elevation (C)



## West Elevation (D)

Museum & Library Refurbishment

sbs architects . Sixth Floor . 121 Princess Street . Manchester . M1 7AD Tel: 0161 236 5866 . Fax: 0161 236 5884 . E: office@sbsarch.co.uk DO NOT SCALE. Use figured dimensions only. Contractor is to check all dimensions before commencement of works. This drawing is copyright. This data to be used as x-ref file only - not as live data. This drawing must only be used for the purpose for which it is supplied.

NOTES:

Survey information produced by PM Surveys Ltd. Unit 56, Deeside Ind.Est. Welsh Road, Deeside. Flintshire, CH5 2LR Tel: 01244 289080 Fax: 01244 289462 www.pmsurveys.co.uk Email: info@pmsurveys.co.uk

Rev. Date. Description



East Elevation (E)



ARCHITECTS

Project: Warrington Museum & Library Client: Warrington Borough Council Drawing: Existing West & North Elevations Scale: 1:100 @A1 Date: 30 Aug 2006

Dwg No. 1978/007 Revision <>

s b s