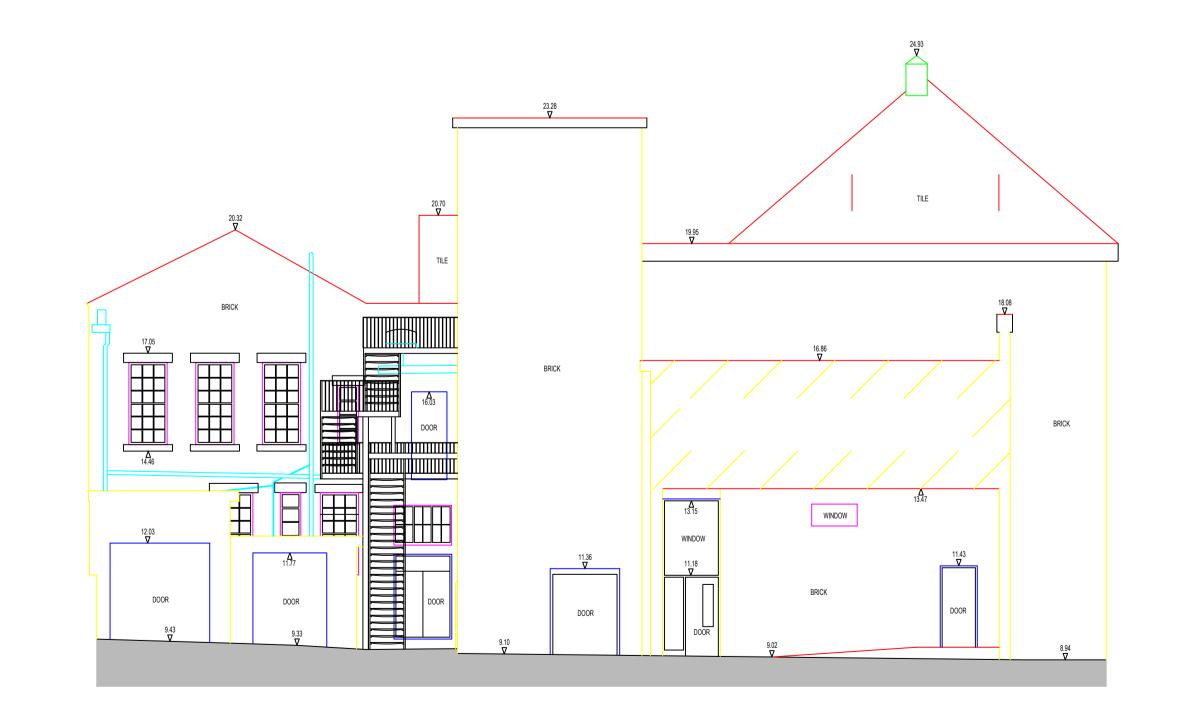

## West Elevation (D)

Museum & Library Refurbishment

sbs architects . Sixth Floor . 121 Princess Street . Manchester . M1 7AD Tel: 0161 236 5866 . Fax: 0161 236 5884 . E: office@sbsarch.co.uk DO NOT SCALE. Use figured dimensions only. Contractor is to check all dimensions before commencement of works. This drawing is copyright. This data to be used as x-ref file only - not as live data. This drawing must only be used for the purpose for which it is supplied.