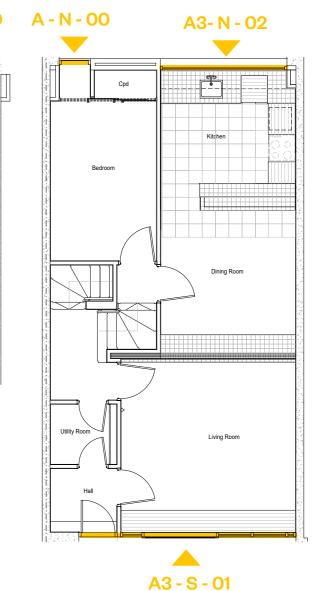

eal window or door where necessary
- Insulate plywood opening vent, replace handle and re-seal
- Fixed secondary glazing to retained wire glass
- Refurbish operation and seals of window where broken

## Window refurbishment - Unit type A2



A2 - S- 02





A2 - S - 01











#### **Proposed works**

Single glazing to be replaced with double vacuum glazing within existing douglas fir frame.

- Review and re-seal window or door where necessary
  - Insulate plywood opening vent, replace handle and re-seal
  - Fixed secondary glazing to retained wire glass
  - Refurbish operation and seals of window where broken
  - Insulate plywood fixed panel
  - Refurbish secondary glazing where missing, difficult to operate or broken

## Window refurbishment - Unit type A3





A3 - S - 01













### Window refurbishment - Unit type B2













B2 - S - O2



- Single glazing to be replaced with double vacuum glazing within existing douglas fir frame.
- Review and re-seal window or door where necessary
  - Insulate plywood opening vent, replace handle and re-seal
  - Fixed secondary glazing to retained wire glass
  - Insulate plywood fixed panel

## Window refurbishment - Unit type B3



B3 - S- 02









**B3 - N - 01** 



B3 - N - 02









- Single glazing to be replaced with double vacuum glazing within existing douglas fir frame.
- Review and re-seal window or door where necessary
  - Insulate plywood opening vent, replace handle and re-seal
  - Fixed secondary glazing to retained wire glass
  - Insulate plywood fixed panel

### Window refurbishment - Unit type C4