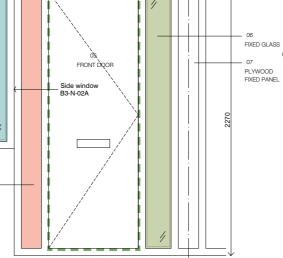

## Window refurbishment - Unit type B3

B3 - S- 02

**B3 - N - 01** 

B3 - N - 02

- Single glazing to be replaced with double vacuum glazing within existing douglas fir frame.
- Review and re-seal window or door where necessary
  - Insulate plywood opening vent, replace handle and re-seal
  - Fixed secondary glazing to retained wire glass
  - Insulate plywood fixed panel