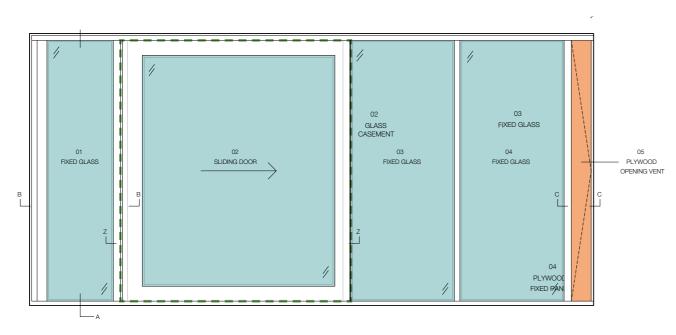

#### **Proposed works**

Review and re-seal window or door where necessary

Fixed secondary glazing to retained wire glass

Insulate plywood fixed panel

Insulate plywood opening vent, replace handle and re-seal Refurbish secondary glazing where missing, difficult to

operate or broken

Replace louvred glass with top hung window on winder

Refurbish operation and seals of window where broken