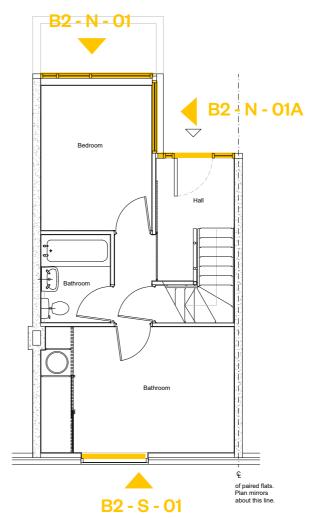

### Window refurbishment - Unit type B2

B2 - S - O2

- Single glazing to be replaced with double vacuum glazing within existing douglas fir frame.
- Review and re-seal window or door where necessary
  - Insulate plywood opening vent, replace handle and re-seal
  - Fixed secondary glazing to retained wire glass
  - Insulate plywood fixed panel