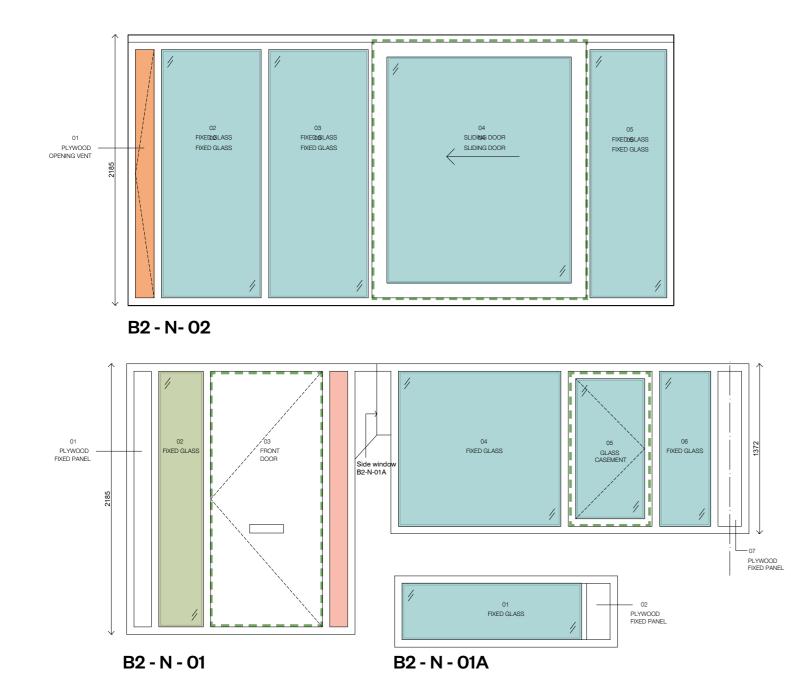

### Window refurbishment - Unit type B2

B2 - S - O2

- Single glazing to be replaced with double vacuum glazing within existing douglas fir frame.
- Review and re-seal window or door where necessary
  - Insulate plywood opening vent, replace handle and re-seal
  - Fixed secondary glazing to retained wire glass
  - Insulate plywood fixed panel