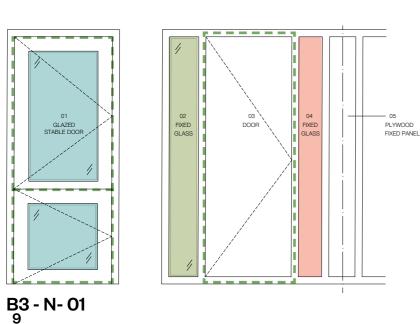

## Window refurbishment - Unit type B3

B3 - S- 02

**B3 - N - 01** 

B3 - N - 02

- Single glazing to be replaced with double vacuum glazing within existing douglas fir frame.
- Review and re-seal window or door where necessary
  - Insulate plywood opening vent, replace handle and re-seal
  - Fixed secondary glazing to retained wire glass
  - Insulate plywood fixed panel