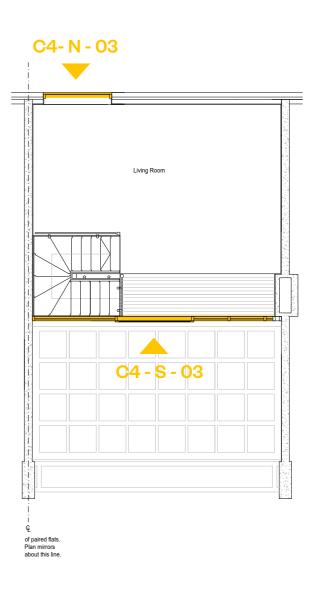

### Window refurbishment - Unit type C4

## Window refurbishment - Unit type C4

C4 - S - 03

C4 - N - 03

- Single glazing to be replaced with double vacuum glazing within existing douglas fir frame.
- Review and re-seal window or door where necessary
  - Insulate plywood opening vent, replace handle and re-seal