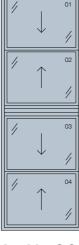

#### **Proposed works**

Review and re-seal window or door where necessary

Fixed secondary glazing to retained wire glass

Insulate plywood fixed panel

Insulate plywood opening vent, replace handle and re-seal Refurbish secondary glazing where missing, difficult to

operate or broken

Replace louvred glass with top hung window on winder

Refurbish operation and seals of window where broken

## Louvred glass