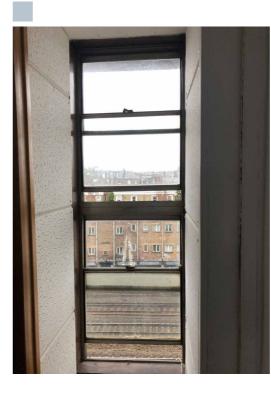

# **Alexandra Road Estate Thermal improvements**

Draft Options | 17th Sept 2020

Levitt Bernstein People. Design

### **Window refurbishment works**













### **Window refurbishment works**







с п.  $\mathbf{U}_{i} = \mathbf{U}_{i}$ 









#### **Proposed works**



Review and re-seal window or door where necessary

Fixed secondary glazing to retained wire glass

Insulate plywood fixed panel

Insulate plywood opening vent, replace handle and re-seal Refurbish secondary glazing where missing, difficult to

operate or broken

Replace louvred glass with top hung window on winder

Refurbish operation and seals of window where broken

## Louvred glass







### Window refurbishment - Unit type A1



A1 - N - 01





A - N - 00



A1 - E/W - 01





- Single glazing to be replaced with double vacuum glazing
- Review and re-seal window or door where necessary
- Insulate plywood opening vent, replace handle and re-seal
- Fixed secondary glazing to retained wire glass
- Refurbish operation and seals of window where broken

## Wind