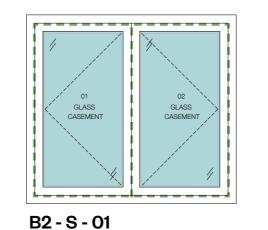

### Window refurbishment - Unit type B2

B2 - S - O2

- Single glazing to be replaced with double vacuum glazing within existing douglas fir frame.
- Review and re-seal window or door where necessary
  - Insulate plywood opening vent, replace handle and re-seal
  - Fixed secondary glazing to retained wire glass
  - Insulate plywood fixed panel