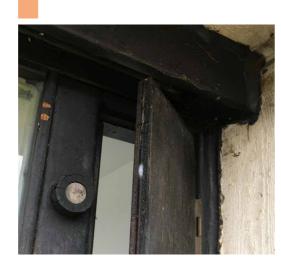

#### **Proposed works**

Review and re-seal window or door where necessary

Fixed secondary glazing to retained wire glass

Insulate plywood fixed panel

Insulate plywood opening vent, replace handle and re-seal Refurbish secondary glazing where missing, difficult to

operate or broken

Replace louvred glass with top hung window on winder

Refurbish operation and seals of window where broken