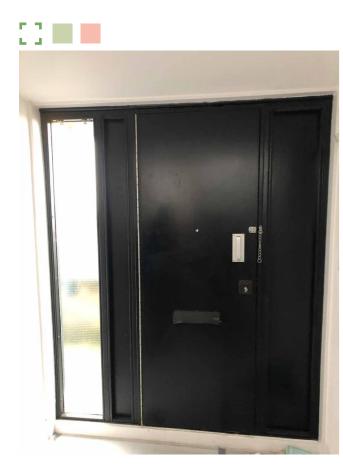

#### **Proposed works**

Review and re-seal window or door where necessary

Fixed secondary glazing to retained wire glass

Insulate plywood fixed panel

Insulate plywood opening vent, replace handle and re-seal Refurbish secondary glazing where missing, difficult to

operate or broken

Replace louvred glass with top hung window on winder

Refurbish operation and seals of window where broken