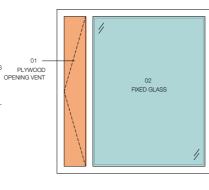

### Window refurbishment - Unit type A1

A1 - N - 01

A - N - 00

A1 - E/W - 01

- Single glazing to be replaced with double vacuum glazing
- Review and re-seal window or door where necessary
- Insulate plywood opening vent, replace handle and re-seal
- Fixed secondary glazing to retained wire glass
- Refurbish operation and seals of window where broken