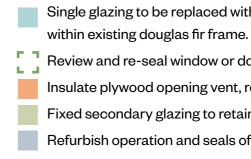

#### **Proposed works**

Review and re-seal window or door where necessary

Fixed secondary glazing to retained wire glass

Insulate plywood fixed panel

Insulate plywood opening vent, replace handle and re-seal Refurbish secondary glazing where missing, difficult to

operate or broken

Replace louvred glass with top hung window on winder

Refurbish operation and seals of window where broken