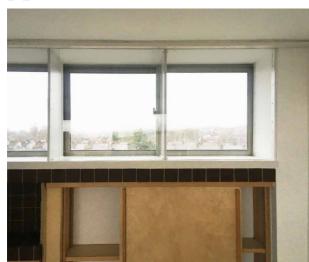

### Window refurbishment - Unit type A1

A1 - N - 01

A - N - 00

A1 - E/W - 01

- Single glazing to be replaced with double vacuum glazing
- Review and re-seal window or door where necessary
- Insulate plywood opening vent, replace handle and re-seal
- Fixed secondary glazing to retained wire glass
- Refurbish operation and seals of window where broken