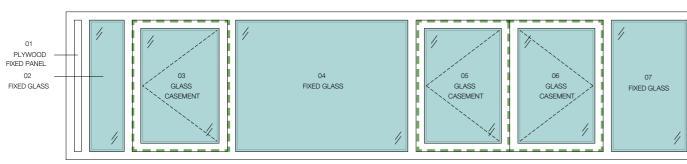

### Window refurbishment - Unit type B2

B2 - S - O2

- Single glazing to be replaced with double vacuum glazing within existing douglas fir frame.
- Review and re-seal window or door where necessary
  - Insulate plywood opening vent, replace handle and re-seal
  - Fixed secondary glazing to retained wire glass
  - Insulate plywood fixed panel