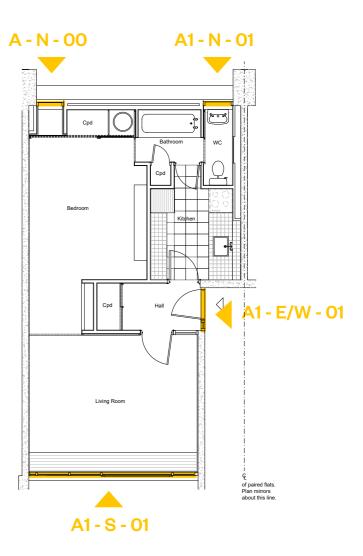

### Window refurbishment - Unit type A1

A1 - N - 01

A - N - 00

A1 - E/W - 01

- Single glazing to be replaced with double vacuum glazing
- Review and re-seal window or door where necessary
- Insulate plywood opening vent, replace handle and re-seal
- Fixed secondary glazing to retained wire glass
- Refurbish operation and seals of window where broken