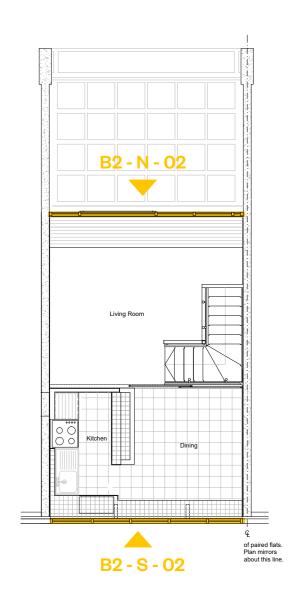

### Window refurbishment - Unit type B2

B2 - S - O2

- Single glazing to be replaced with double vacuum glazing within existing douglas fir frame.
- Review and re-seal window or door where necessary
  - Insulate plywood opening vent, replace handle and re-seal
  - Fixed secondary glazing to retained wire glass
  - Insulate plywood fixed panel