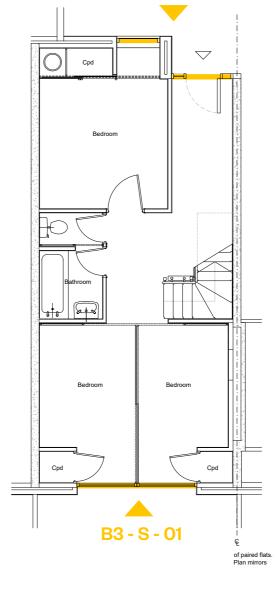

## Window refurbishment - Unit type B3

B3 - S- 02

**B3 - N - 01** 

B3 - N - 02

- Single glazing to be replaced with double vacuum glazing within existing douglas fir frame.
- Review and re-seal window or door where necessary
  - Insulate plywood opening vent, replace handle and re-seal
  - Fixed secondary glazing to retained wire glass
  - Insulate plywood fixed panel