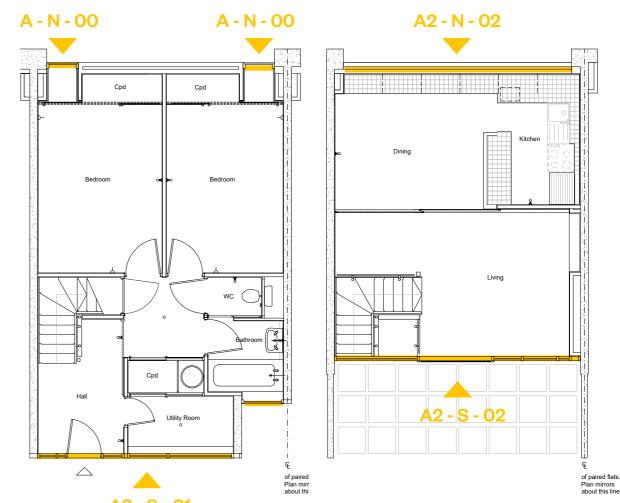

### Window refurbishment - Unit type A1

A1 - N - 01

A - N - 00

A1 - E/W - 01

- Single glazing to be replaced with double vacuum glazing
- Review and re-seal window or door where necessary
- Insulate plywood opening vent, replace handle and re-seal
- Fixed secondary glazing to retained wire glass
- Refurbish operation and seals of window where broken

## Window refurbishment - Unit type A2

A2 - S- 02

A2 - S - 01