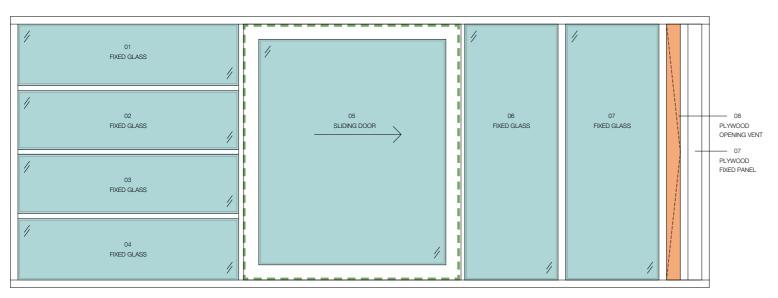

### Window refurbishment - Unit type C4

## Window refurbishment - Unit type C4

C4 - S - 03

C4 - N - 03

- Single glazing to be replaced with double vacuum glazing within existing douglas fir frame.
- Review and re-seal window or door where necessary
  - Insulate plywood opening vent, replace handle and re-seal