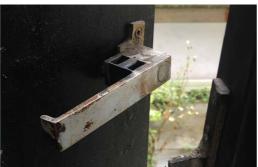

#### **Proposed works**

Review and re-seal window or door where necessary

Fixed secondary glazing to retained wire glass

Insulate plywood fixed panel

Insulate plywood opening vent, replace handle and re-seal Refurbish secondary glazing where missing, difficult to

operate or broken

Replace louvred glass with top hung window on winder

Refurbish operation and seals of window where broken