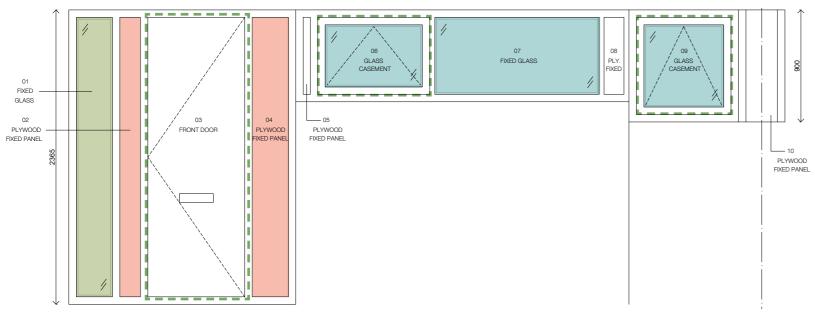

## Window refurbishment - Unit type A2

A2 - S- 02

A2 - S - 01

#### **Proposed works**

Single glazing to be replaced with double vacuum glazing within existing douglas fir frame.

- Review and re-seal window or door where necessary
  - Insulate plywood opening vent, replace handle and re-seal
  - Fixed secondary glazing to retained wire glass
  - Refurbish operation and seals of window where broken
  - Insulate plywood fixed panel
  - Refurbish secondary glazing where missing, difficult to operate or broken