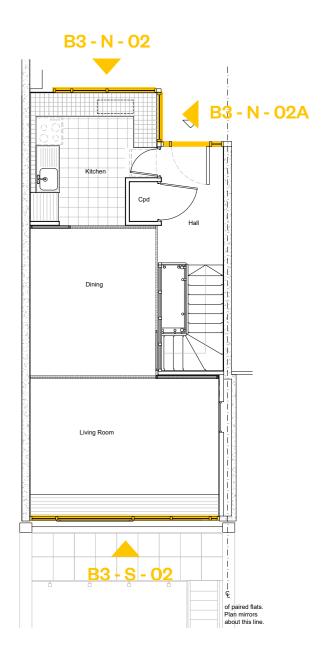

## Window refurbishment - Unit type B3

B3 - S- 02

**B3 - N - 01** 

B3 - N - 02

- Single glazing to be replaced with double vacuum glazing within existing douglas fir frame.
- Review and re-seal window or door where necessary
  - Insulate plywood opening vent, replace handle and re-seal
  - Fixed secondary glazing to retained wire glass
  - Insulate plywood fixed panel