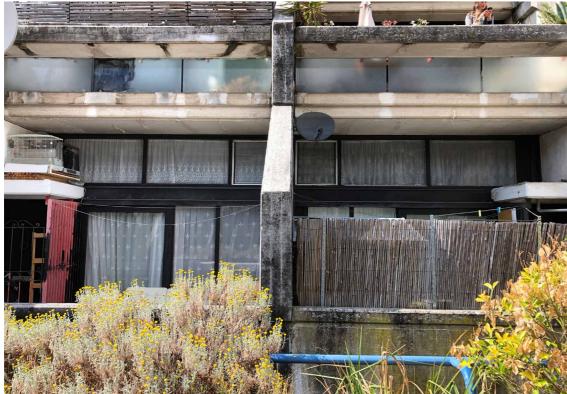

### Window refurbishment - Unit type A1

A1 - N - 01

A - N - 00

A1 - E/W - 01

- Single glazing to be replaced with double vacuum glazing
- Review and re-seal window or door where necessary
- Insulate plywood opening vent, replace handle and re-seal
- Fixed secondary glazing to retained wire glass
- Refurbish operation and seals of window where broken