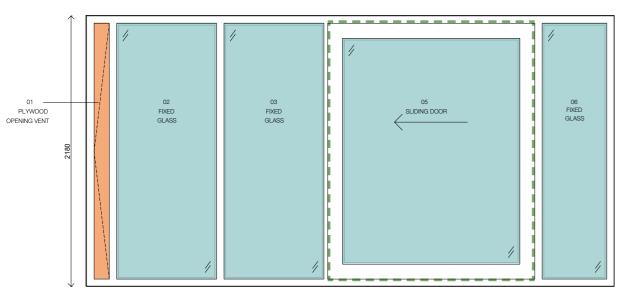

## Window refurbishment - Unit type B3

B3 - S- 02

**B3 - N - 01** 

B3 - N - 02

- Single glazing to be replaced with double vacuum glazing within existing douglas fir frame.
- Review and re-seal window or door where necessary
  - Insulate plywood opening vent, replace handle and re-seal
  - Fixed secondary glazing to retained wire glass
  - Insulate plywood fixed panel