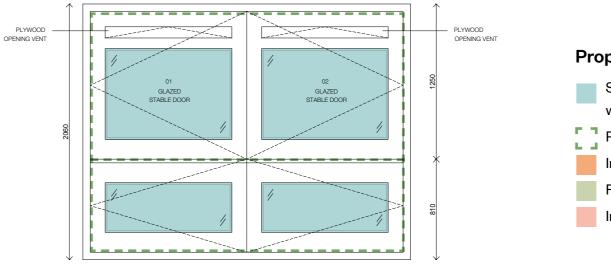

## Window refurbishment - Unit type B3

B3 - S- 02

**B3 - N - 01** 

B3 - N - 02

- Single glazing to be replaced with double vacuum glazing within existing douglas fir frame.
- Review and re-seal window or door where necessary
  - Insulate plywood opening vent, replace handle and re-seal
  - Fixed secondary glazing to retained wire glass
  - Insulate plywood fixed panel