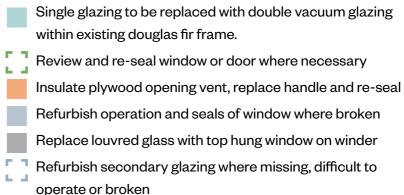

#### **Proposed works**

Review and re-seal window or door where necessary

Fixed secondary glazing to retained wire glass

Insulate plywood fixed panel

Insulate plywood opening vent, replace handle and re-seal Refurbish secondary glazing where missing, difficult to

operate or broken

Replace louvred glass with top hung window on winder

Refurbish operation and seals of window where broken