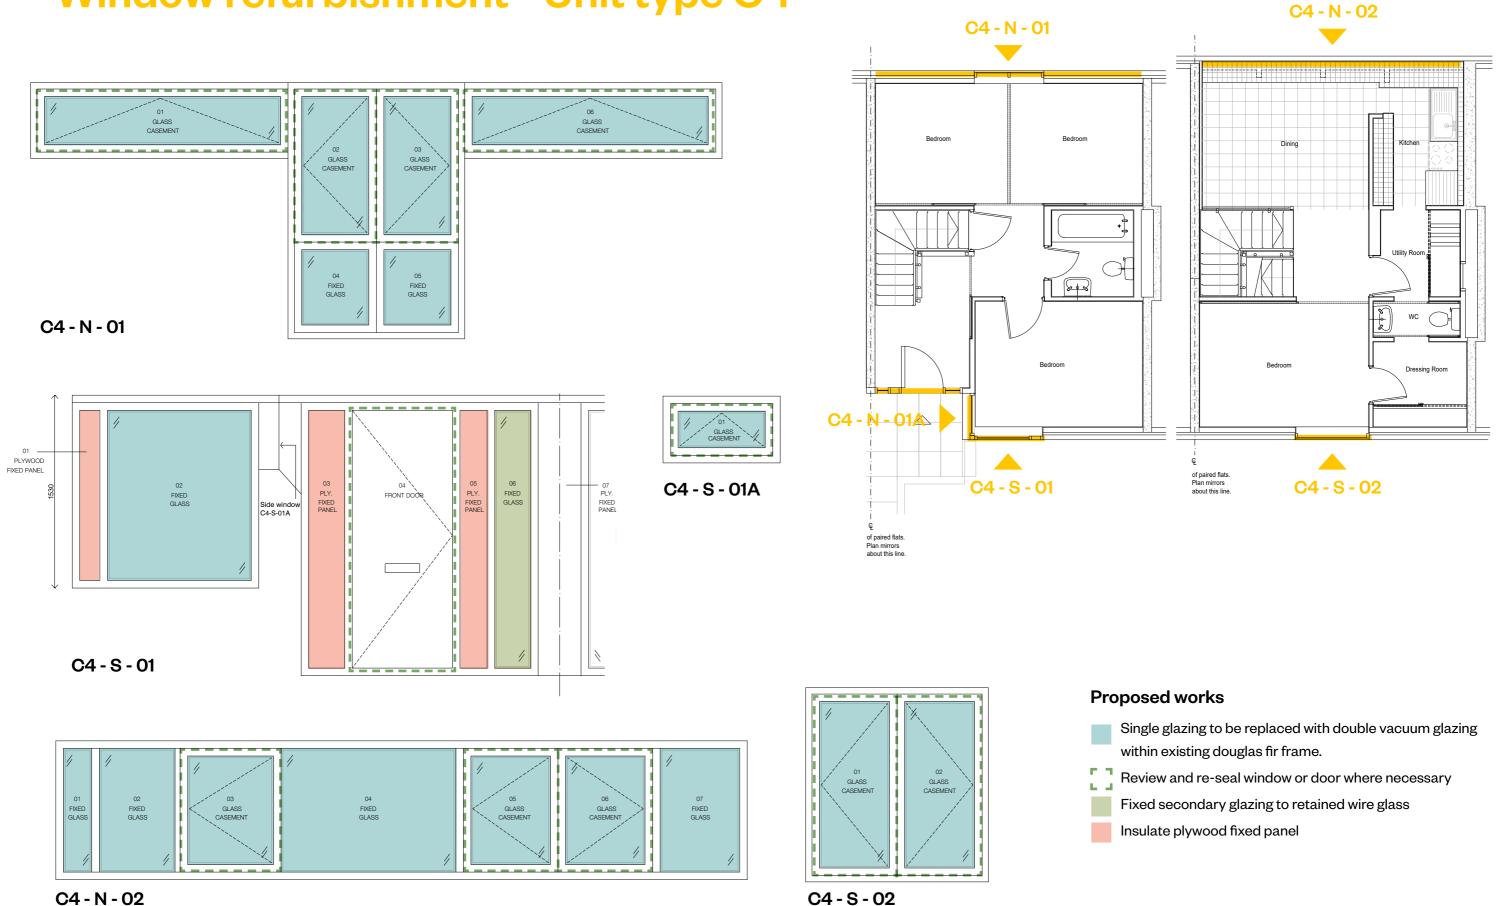

### Window refurbishment - Unit type C4

## Window refurbishment - Unit type C4

C4 - S - 03

C4 - N - 03

- Single glazing to be replaced with double vacuum glazing within existing douglas fir frame.
- Review and re-seal window or door where necessary
  - Insulate plywood opening vent, replace handle and re-seal