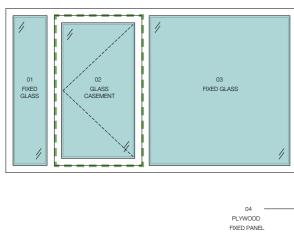

al window or door where necessary
  - Insulate plywood opening vent, replace handle and re-seal
  - Fixed secondary glazing to retained wire glass
  - Refurbish operation and seals of window where broken
  - Insulate plywood fixed panel
  - Refurbish secondary glazing where missing, difficult to operate or broken

## Window refurbishment - Unit type A3





A3 - S - 01













### Window refurbishment - Unit type B2













B2 - S - O2



- Single glazing to be replaced with double vacuum glazing within existing douglas fir frame.
- Review and re-seal window or door where necessary
  - Insulate plywood opening vent, replace handle and re-seal
  - Fixed secondary glazing to retained wire glass
  - Insulate plywood fixed panel

## Window refurbishment - Unit type B3



B3 - S- 02









**B3 - N - 01** 



B3 - N - 02









- Single glazing to be replaced with double vacuum glazing within existing douglas fir frame.
- Review and re-seal window or door where necessary
  - Insulate plywood opening vent, replace handle and re-seal
  - Fixed secondary glazing to retained wire glass
  - Insulate plywood fixed panel

### Window refurbishment - Unit type C4



## Window refurbishment - Unit type C4



C4 - S - 03



C4 - N - 03





- Single glazing to be replaced with double vacuum glazing within existing douglas fir frame.
- Review and re-seal window or door where necessary
  - Insulate plywood opening vent, replace handle and re-seal

### levittbernstein.co.uk

London Thane Studios 2-4 Thane Villas London N7 7PA +44 (0)20 7275 7676

#### Manchester

Bonded Warehous