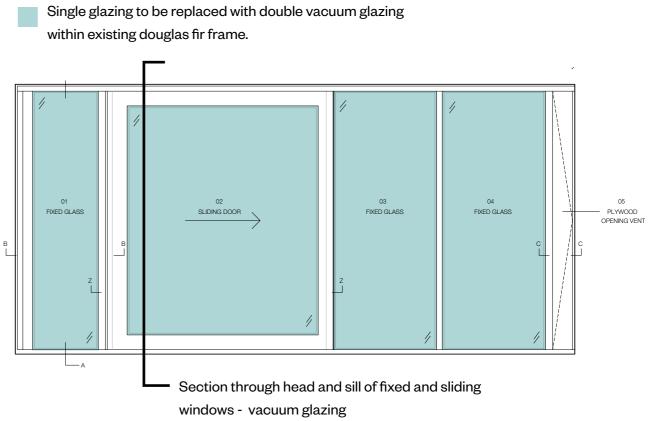

#### **Proposed works**

Single glazing to be replaced with double vacuum glazing within existing douglas fir frame.

- Review and re-seal window or door where necessary
  - Insulate plywood opening vent, replace handle and re-seal
  - Fixed secondary glazing to retained wire glass
  - Refurbish operation and seals of window where broken
  - Insulate plywood fixed panel
  - Refurbish secondary glazing where missing, difficult to operate or broken