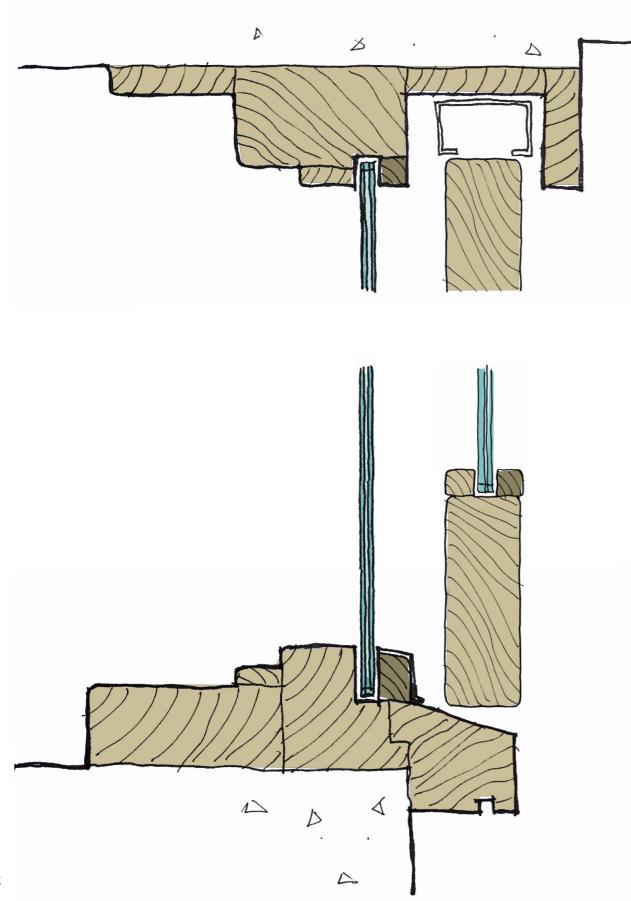

### Window refurbishment - Unit type A1

A1 - N - 01

A - N - 00

A1 - E/W - 01

- Single glazing to be replaced with double vacuum glazing
- Review and re-seal window or door where necessary
- Insulate plywood opening vent, replace handle and re-seal
- Fixed secondary glazing to retained wire glass
- Refurbish operation and seals of window where broken

#### **Proposed works**

Single glazing to be replaced with double vacuum glazing within existing douglas fir frame.

- Review and re-seal window or door where necessary
  - Insulate plywood opening vent, replace handle and re-seal
  - Fixed secondary glazing to retained wire glass
  - Refurbish operation and seals of window where broken
  - Insulate plywood fixed panel
  - Refurbish secondary glazing where missing, difficult to operate or broken