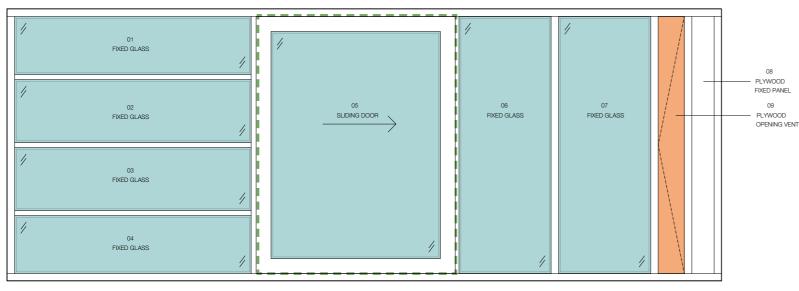

#### **Proposed works**

Review and re-seal window or door where necessary

Fixed secondary glazing to retained wire glass

Insulate plywood fixed panel

Insulate plywood opening vent, replace handle and re-seal Refurbish secondary glazing where missing, difficult to

operate or broken

Replace louvred glass with top hung window on winder

Refurbish operation and seals of window where broken