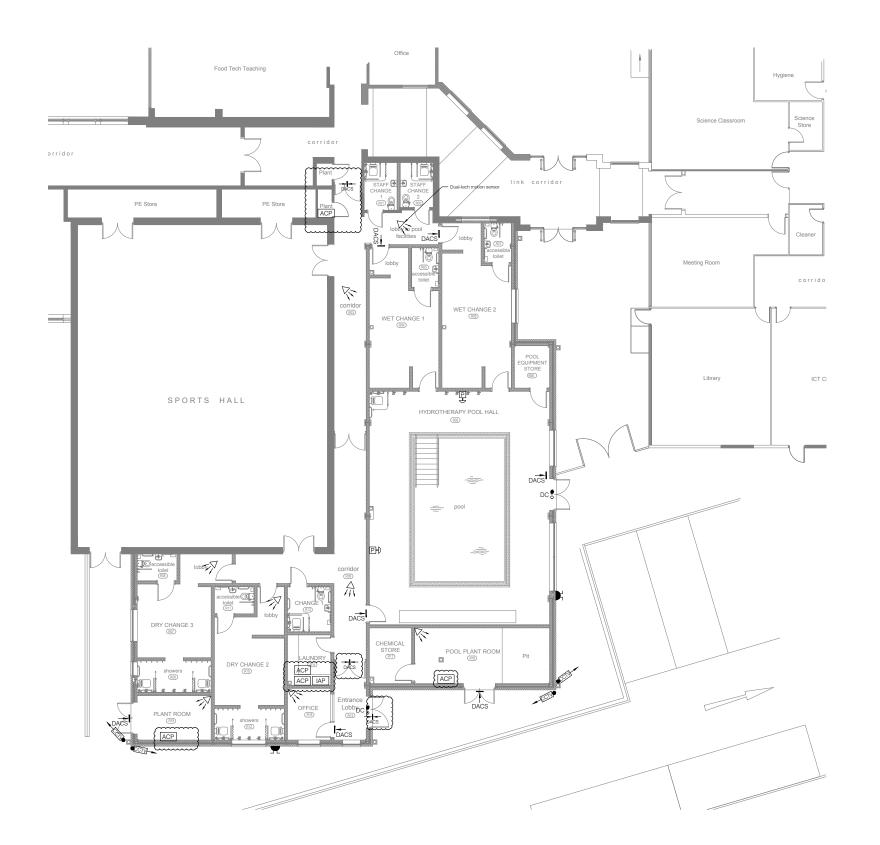

NO DIMENSIONS TO BE SCALED FROM THIS DRAWING

CDM - RESIDUAL HAZARDS. The following are considered to be signi
relevant to fits drawing, which could not ha fish -------design:

|   | CDM - RESIDUAL HAZARDS                                                                                                                                                                                          |  |  |
|---|-----------------------------------------------------------------------------------------------------------------------------------------------------------------------------------------------------------------|--|--|
| 1 |                                                                                                                                                                                                                 |  |  |
| 2 |                                                                                                                                                                                                                 |  |  |
| 3 | etc.                                                                                                                                                                                                            |  |  |
|   | Further possible control measures have been identified within the Design f<br>Assessments which may help to mitigate these and other identified risks<br>further during the construction / maintenance process. |  |  |

|   | Symbol   | Description                                                                                                                                  |               |
|---|----------|----------------------------------------------------------------------------------------------------------------------------------------------|---------------|
|   | CCTV     | CCTV carnera (fixed)                                                                                                                         |               |
|   | 栗        | Intruder alarm sounder, weather proof sounder/beacon (WP)                                                                                    |               |
|   | 1        | PIR movement sensor. WP denotes weather proof                                                                                                |               |
|   | ◆°<br>DC | Heavy duty magnetic door contact                                                                                                             | _             |
|   | MP       | Intruder alarm panel (IAP), access                                                                                                           | <u>∕</u> 603} |
|   | DACS     | Door access control - read-in service configuration with token reader & egress push button on one side (direction of arrow notes protection) |               |
| } | DACS     | Door access control - read-in & read-out<br>service configuration with token readers<br>on both sides                                        | {             |
| } | É        | Panic button                                                                                                                                 |               |

Door access control panels added;

Revision
Client
Bury Council

Project Elms Bank School Hydrotherapy Pool

Drawing Title
Indicative Security & Door Access Layout

Suitability Status
D2 - Suitable for Tender

Job No. Scale 180132 1:100 Size Rev **@ A1 P03** 

180132-PEV-XX-00-DR-E-0400