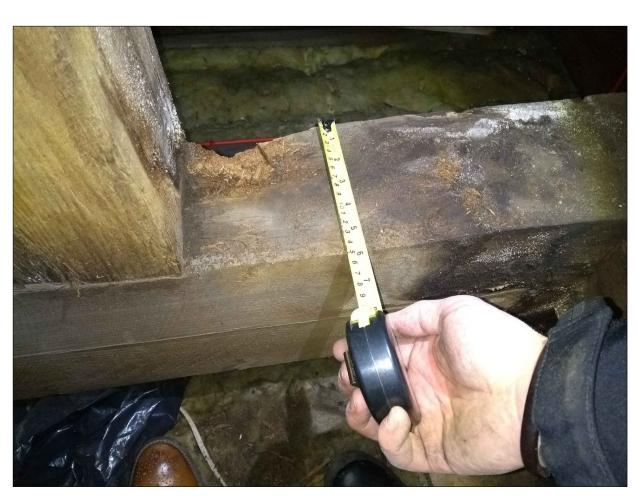

Photo - P1020720 (Original)

Photo - IMG\_20181115\_102247554

Photo - P1020720 (Amended)

Photo - IMG\_20181115\_102228014

Photo - IMG\_20181115\_102146555

Photo - P1020712

|  | This drawing is indicative only.<br>DO NOT SCALE.<br>Use figured dimensions only.<br>All dimensions are in millimetres<br>unless stated otherwise & information<br>should not be relied upon for any<br>purpose without on-site verification. |                                        |                           |  |
|--|-----------------------------------------------------------------------------------------------------------------------------------------------------------------------------------------------------------------------------------------------|----------------------------------------|---------------------------|--|
|  | BLP                                                                                                                                                                                                                                           | Constru<br>and FM                      |                           |  |
|  | Property Name:<br>Christchurch Toy                                                                                                                                                                                                            | roperty Name:<br>hristchurch Town Hall |                           |  |
|  | Details:<br>Cupola replacement - fixing to<br>building frame                                                                                                                                                                                  |                                        |                           |  |
|  | Date:<br>09/05/2019                                                                                                                                                                                                                           | Drawn By:<br>RS                        | Dwg Format:<br>AutoCAD 3D |  |
|  | Scales:<br>A1 1:5<br>Drawing Number:<br>PS19006-01                                                                                                                                                                                            |                                        |                           |  |
|  |                                                                                                                                                                                                                                               |                                        |                           |  |