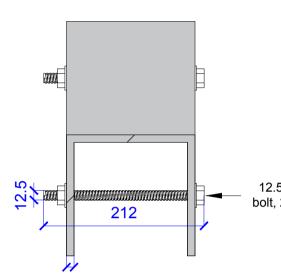

Photo - P1020720 (Original)

Photo - IMG\_20181115\_102247554

Photo - P1020720 (Amended)

Photo - IMG\_20181115\_102228014

Photo - IMG\_20181115\_102146555

Photo - P1020712

|  | This drawing is indicative only.<br>DO NOT SCALE.<br>Use figured dimensions only.<br>All dimensions are in millimetres<br>unless stated otherwise & information<br>should not be relied upon for any<br>purpose without on-site verification. |                                        |                           |  |
|--|-----------------------------------------------------------------------------------------------------------------------------------------------------------------------------------------------------------------------------------------------|----------------------------------------|---------------------------|--|
|  | BLP                                                                                                                                                                                                                                           | Constru<br>and FM                      |                           |  |
|  | Property Name:<br>Christchurch Toy                                                                                                                                                                                                            | roperty Name:<br>hristchurch Town Hall |                           |  |
|  | Details:<br>Cupola replacement - fixing to<br>building frame                                                                                                                                                                                  |                                        |                           |  |
|  | Date:<br>09/05/2019                                                                                                                                                                                                                           | Drawn By:<br>RS                        | Dwg Format:<br>AutoCAD 3D |  |
|  | Scales:<br>A1 1:5<br>Drawing Number:<br>PS19006-01                                                                                                                                                                                            |                                        |                           |  |
|  |                                                                                                                                                                                                                                               |                                        |                           |  |