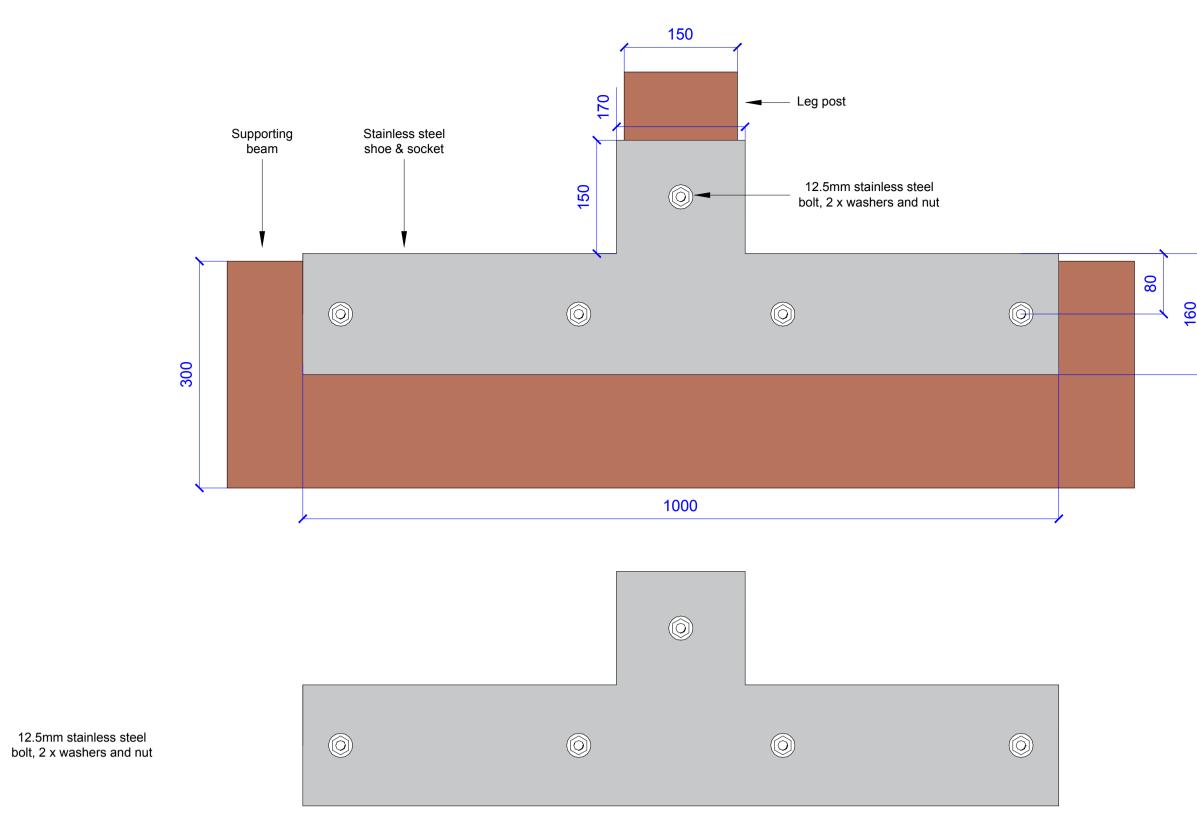

Photo - P1020720 (Original)

Photo - IMG\_20181115\_102247554

Photo - P1020720 (Amended)

Photo - IMG\_20181115\_102228014

Photo - IMG\_20181115\_102146555

Photo - P1020712

|  | This drawing is indicative only.<br>DO NOT SCALE.<br>Use figured dimensions only.<br>All dimensions are in millimetres<br>unless stated otherwise & information<br>should not be relied upon for any<br>purpose without on-site verification. |                                        |                           |  |
|--|-----------------------------------------------------------------------------------------------------------------------------------------------------------------------------------------------------------------------------------------------|----------------------------------------|---------------------------|--|
|  | BLP                                                                                                                                                                                                                                           | Constru<br>and FM                      |                           |  |
|  | Property Name:<br>Christchurch Toy                                                                                                                                                                                                            | roperty Name:<br>hristchurch Town Hall |                           |  |
|  | Details:<br>Cupola replacement - fixing to<br>building frame                                                                                                                                                                                  |                                        |                           |  |
|  | Date:<br>09/05/2019                                                                                                                                                                                                                           | Drawn By:<br>RS                        | Dwg Format:<br>AutoCAD 3D |  |
|  | Scales:<br>A1 1:5<br>Drawing Number:<br>PS19006-01                                                                                                                                                                                            |                                        |                           |  |
|  |                                                                                                                                                                                                                                               |                                        |                           |  |