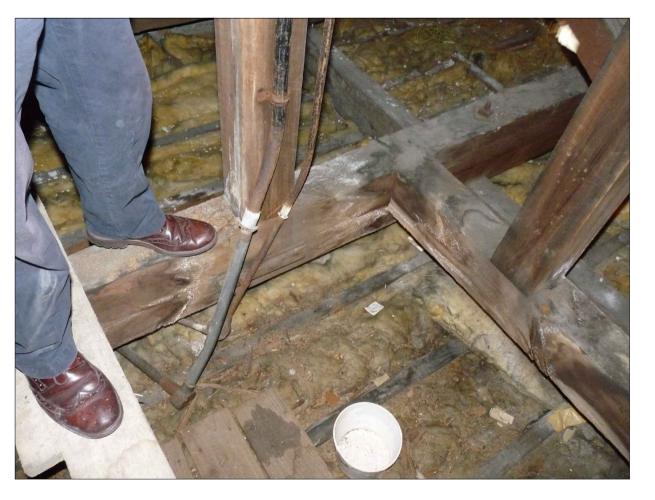

Photo - P1020720 (Original)

Photo - IMG\_20181115\_102247554

Photo - P1020720 (Amended)

Photo - IMG\_20181115\_102228014

Photo - IMG\_20181115\_102146555

Photo - P1020712

|  | This drawing is indicative only.<br>DO NOT SCALE.<br>Use figured dimensions only.<br>All dimensions are in millimetres<br>unless stated otherwise & information<br>should not be relied upon for any<br>purpose without on-site verification. |                                        |                           |  |
|--|-----------------------------------------------------------------------------------------------------------------------------------------------------------------------------------------------------------------------------------------------|----------------------------------------|---------------------------|--|
|  | BLP                                                                                                                                                                                                                                           | Constru<br>and FM                      |                           |  |
|  | Property Name:<br>Christchurch Toy                                                                                                                                                                                                            | roperty Name:<br>hristchurch Town Hall |                           |  |
|  | Details:<br>Cupola replacement - fixing to<br>building frame                                                                                                                                                                                  |                                        |                           |  |
|  | Date:<br>09/05/2019                                                                                                                                                                                                                           | Drawn By:<br>RS                        | Dwg Format:<br>AutoCAD 3D |  |
|  | Scales:<br>A1 1:5<br>Drawing Number:<br>PS19006-01                                                                                                                                                                                            |                                        |                           |  |
|  |                                                                                                                                                                                                                                               |                                        |                           |  |