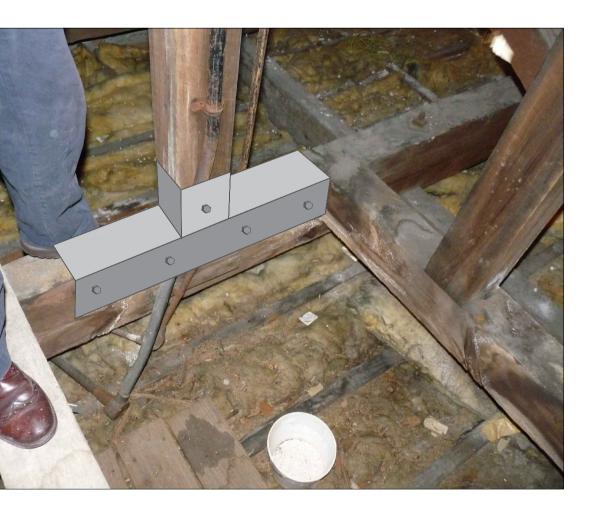

Photo - P1020720 (Original)

Photo - IMG\_20181115\_102247554

Photo - P1020720 (Amended)

Photo - IMG\_20181115\_102228014

Photo - IMG\_20181115\_102146555

Photo - P1020712

|  | This drawing is indicative only.<br>DO NOT SCALE.<br>Use figured dimensions only.<br>All dimensions are in millimetres<br>unless stated otherwise & information<br>should not be relied upon for any<br>purpose without on-site verification. |                                        |                           |  |
|--|-----------------------------------------------------------------------------------------------------------------------------------------------------------------------------------------------------------------------------------------------|----------------------------------------|---------------------------|--|
|  | BLP                                                                                                                                                                                                                                           | Constru<br>and FM                      |                           |  |
|  | Property Name:<br>Christchurch Toy                                                                                                                                                                                                            | roperty Name:<br>hristchurch Town Hall |                           |  |
|  | Details:<br>Cupola replacement - fixing to<br>building frame                                                                                                                                                                                  |                                        |                           |  |
|  | Date:<br>09/05/2019                                                                                                                                                                                                                           | Drawn By:<br>RS                        | Dwg Format:<br>AutoCAD 3D |  |
|  | Scales:<br>A1 1:5<br>Drawing Number:<br>PS19006-01                                                                                                                                                                                            |                                        |                           |  |
|  |                                                                                                                                                                                                                                               |                                        |                           |  |