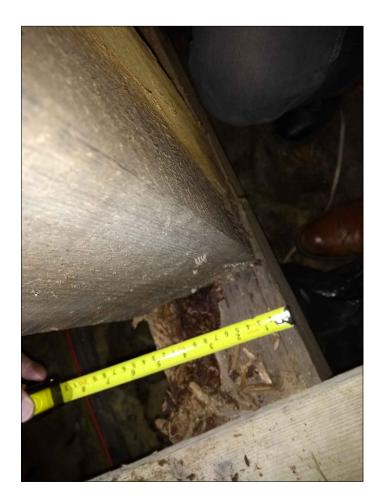

Photo - P1020720 (Original)

Photo - IMG\_20181115\_102247554

Photo - P1020720 (Amended)

Photo - IMG\_20181115\_102228014

Photo - IMG\_20181115\_102146555

Photo - P1020712

|  | This drawing is indicative only.<br>DO NOT SCALE.<br>Use figured dimensions only.<br>All dimensions are in millimetres<br>unless stated otherwise & information<br>should not be relied upon for any<br>purpose without on-site verification. |                                        |                           |  |
|--|-----------------------------------------------------------------------------------------------------------------------------------------------------------------------------------------------------------------------------------------------|----------------------------------------|---------------------------|--|
|  | BLP                                                                                                                                                                                                                                           | Constru<br>and FM                      |                           |  |
|  | Property Name:<br>Christchurch Toy                                                                                                                                                                                                            | roperty Name:<br>hristchurch Town Hall |                           |  |
|  | Details:<br>Cupola replacement - fixing to<br>building frame                                                                                                                                                                                  |                                        |                           |  |
|  | Date:<br>09/05/2019                                                                                                                                                                                                                           | Drawn By:<br>RS                        | Dwg Format:<br>AutoCAD 3D |  |
|  | Scales:<br>A1 1:5<br>Drawing Number:<br>PS19006-01                                                                                                                                                                                            |                                        |                           |  |
|  |                                                                                                                                                                                                                                               |                                        |                           |  |