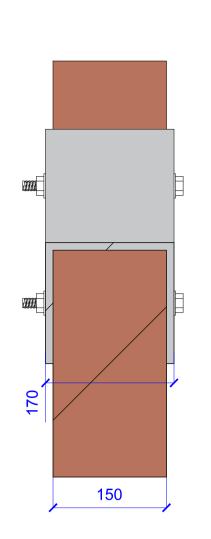

Photo - P1020720 (Original)

Photo - IMG\_20181115\_102247554

Photo - P1020720 (Amended)

Photo - IMG\_20181115\_102228014

Photo - IMG\_20181115\_102146555

Photo - P1020712

|  | This drawing is indicative only.<br>DO NOT SCALE.<br>Use figured dimensions only.<br>All dimensions are in millimetres<br>unless stated otherwise & information<br>should not be relied upon for any<br>purpose without on-site verification. |                                        |                           |  |
|--|-----------------------------------------------------------------------------------------------------------------------------------------------------------------------------------------------------------------------------------------------|----------------------------------------|---------------------------|--|
|  | BLP                                                                                                                                                                                                                                           | Constru<br>and FM                      |                           |  |
|  | Property Name:<br>Christchurch Toy                                                                                                                                                                                                            | roperty Name:<br>hristchurch Town Hall |                           |  |
|  | Details:<br>Cupola replacement - fixing to<br>building frame                                                                                                                                                                                  |                                        |                           |  |
|  | Date:<br>09/05/2019                                                                                                                                                                                                                           | Drawn By:<br>RS                        | Dwg Format:<br>AutoCAD 3D |  |
|  | Scales:<br>A1 1:5<br>Drawing Number:<br>PS19006-01                                                                                                                                                                                            |                                        |                           |  |
|  |                                                                                                                                                                                                                                               |                                        |                           |  |