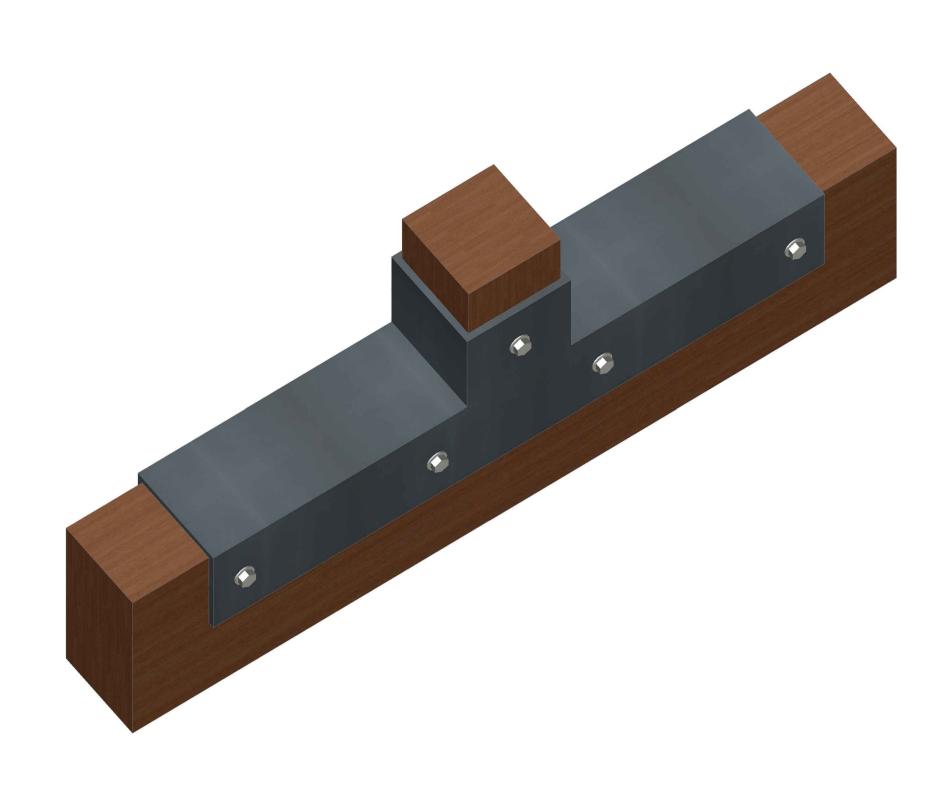

Photo - P1020720 (Original)

Photo - IMG\_20181115\_102247554

Photo - P1020720 (Amended)

Photo - IMG\_20181115\_102228014

Photo - IMG\_20181115\_102146555

Photo - P1020712

|  | This drawing is indicative only.<br>DO NOT SCALE.<br>Use figured dimensions only.<br>All dimensions are in millimetres<br>unless stated otherwise & information<br>should not be relied upon for any<br>purpose without on-site verification. |                                        |                           |  |
|--|-----------------------------------------------------------------------------------------------------------------------------------------------------------------------------------------------------------------------------------------------|----------------------------------------|---------------------------|--|
|  | BLP                                                                                                                                                                                                                                           | Constru<br>and FM                      |                           |  |
|  | Property Name:<br>Christchurch Toy                                                                                                                                                                                                            | roperty Name:<br>hristchurch Town Hall |                           |  |
|  | Details:<br>Cupola replacement - fixing to<br>building frame                                                                                                                                                                                  |                                        |                           |  |
|  | Date:<br>09/05/2019                                                                                                                                                                                                                           | Drawn By:<br>RS                        | Dwg Format:<br>AutoCAD 3D |  |
|  | Scales:<br>A1 1:5<br>Drawing Number:<br>PS19006-01                                                                                                                                                                                            |                                        |                           |  |
|  |                                                                                                                                                                                                                                               |                                        |                           |  |