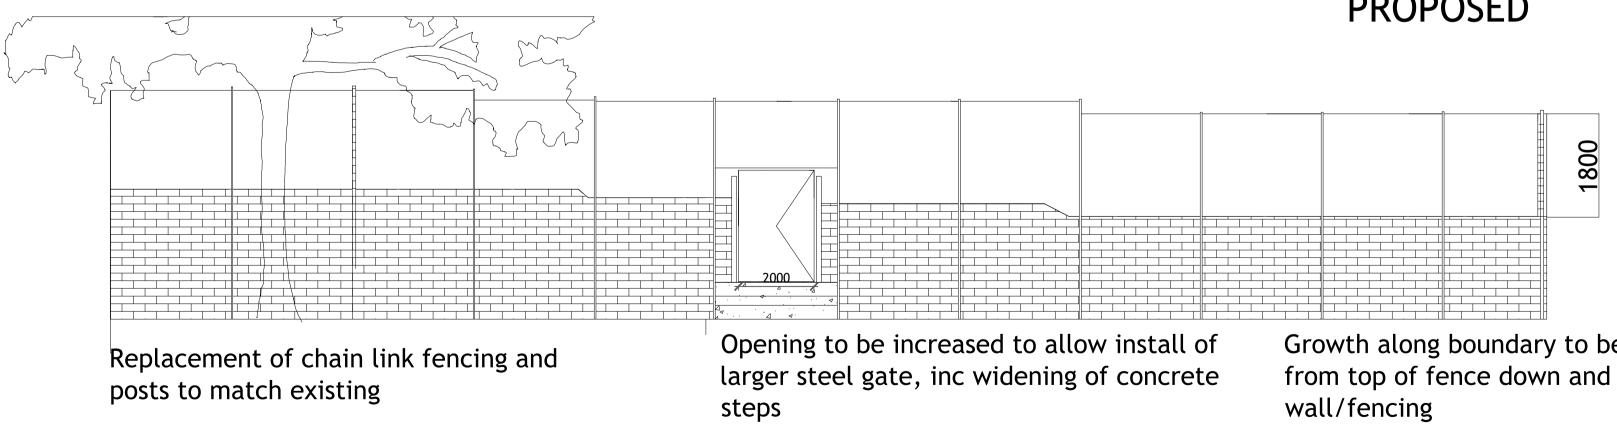

NOTE: Extent of Re-build TBC awaiting Structural Engineers Report

Growth along boundary to be cut back from top of fence down and removed from

Notes: The contractor must verify all dimensions on site before commencing any work on shop drawings, do not scale from this drawing McBains Ltd copyright