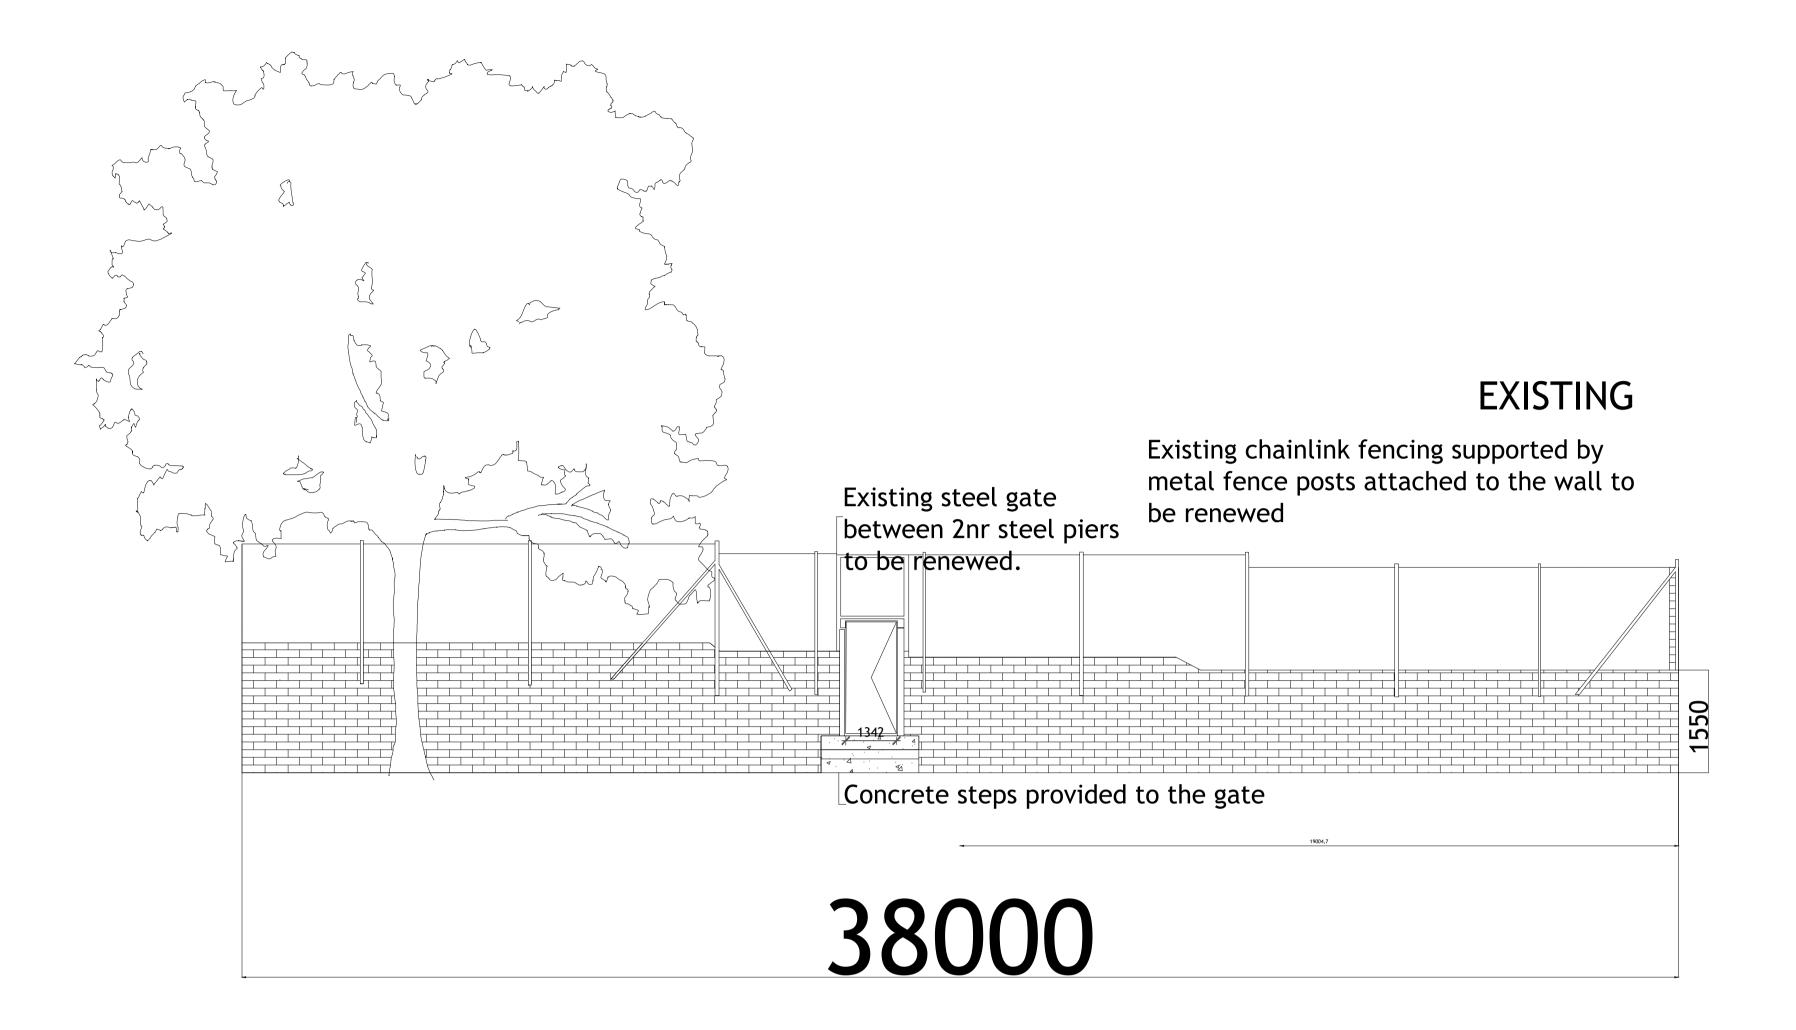

NOTE: Extent of Re-build TBC awaiting Structural Engineers Report

Growth along boundary to be cut back from top of fence down and removed from

Notes: The contractor must verify all dimensions on site before commencing any work on shop drawings, do not scale from this drawing McBains Ltd copyright