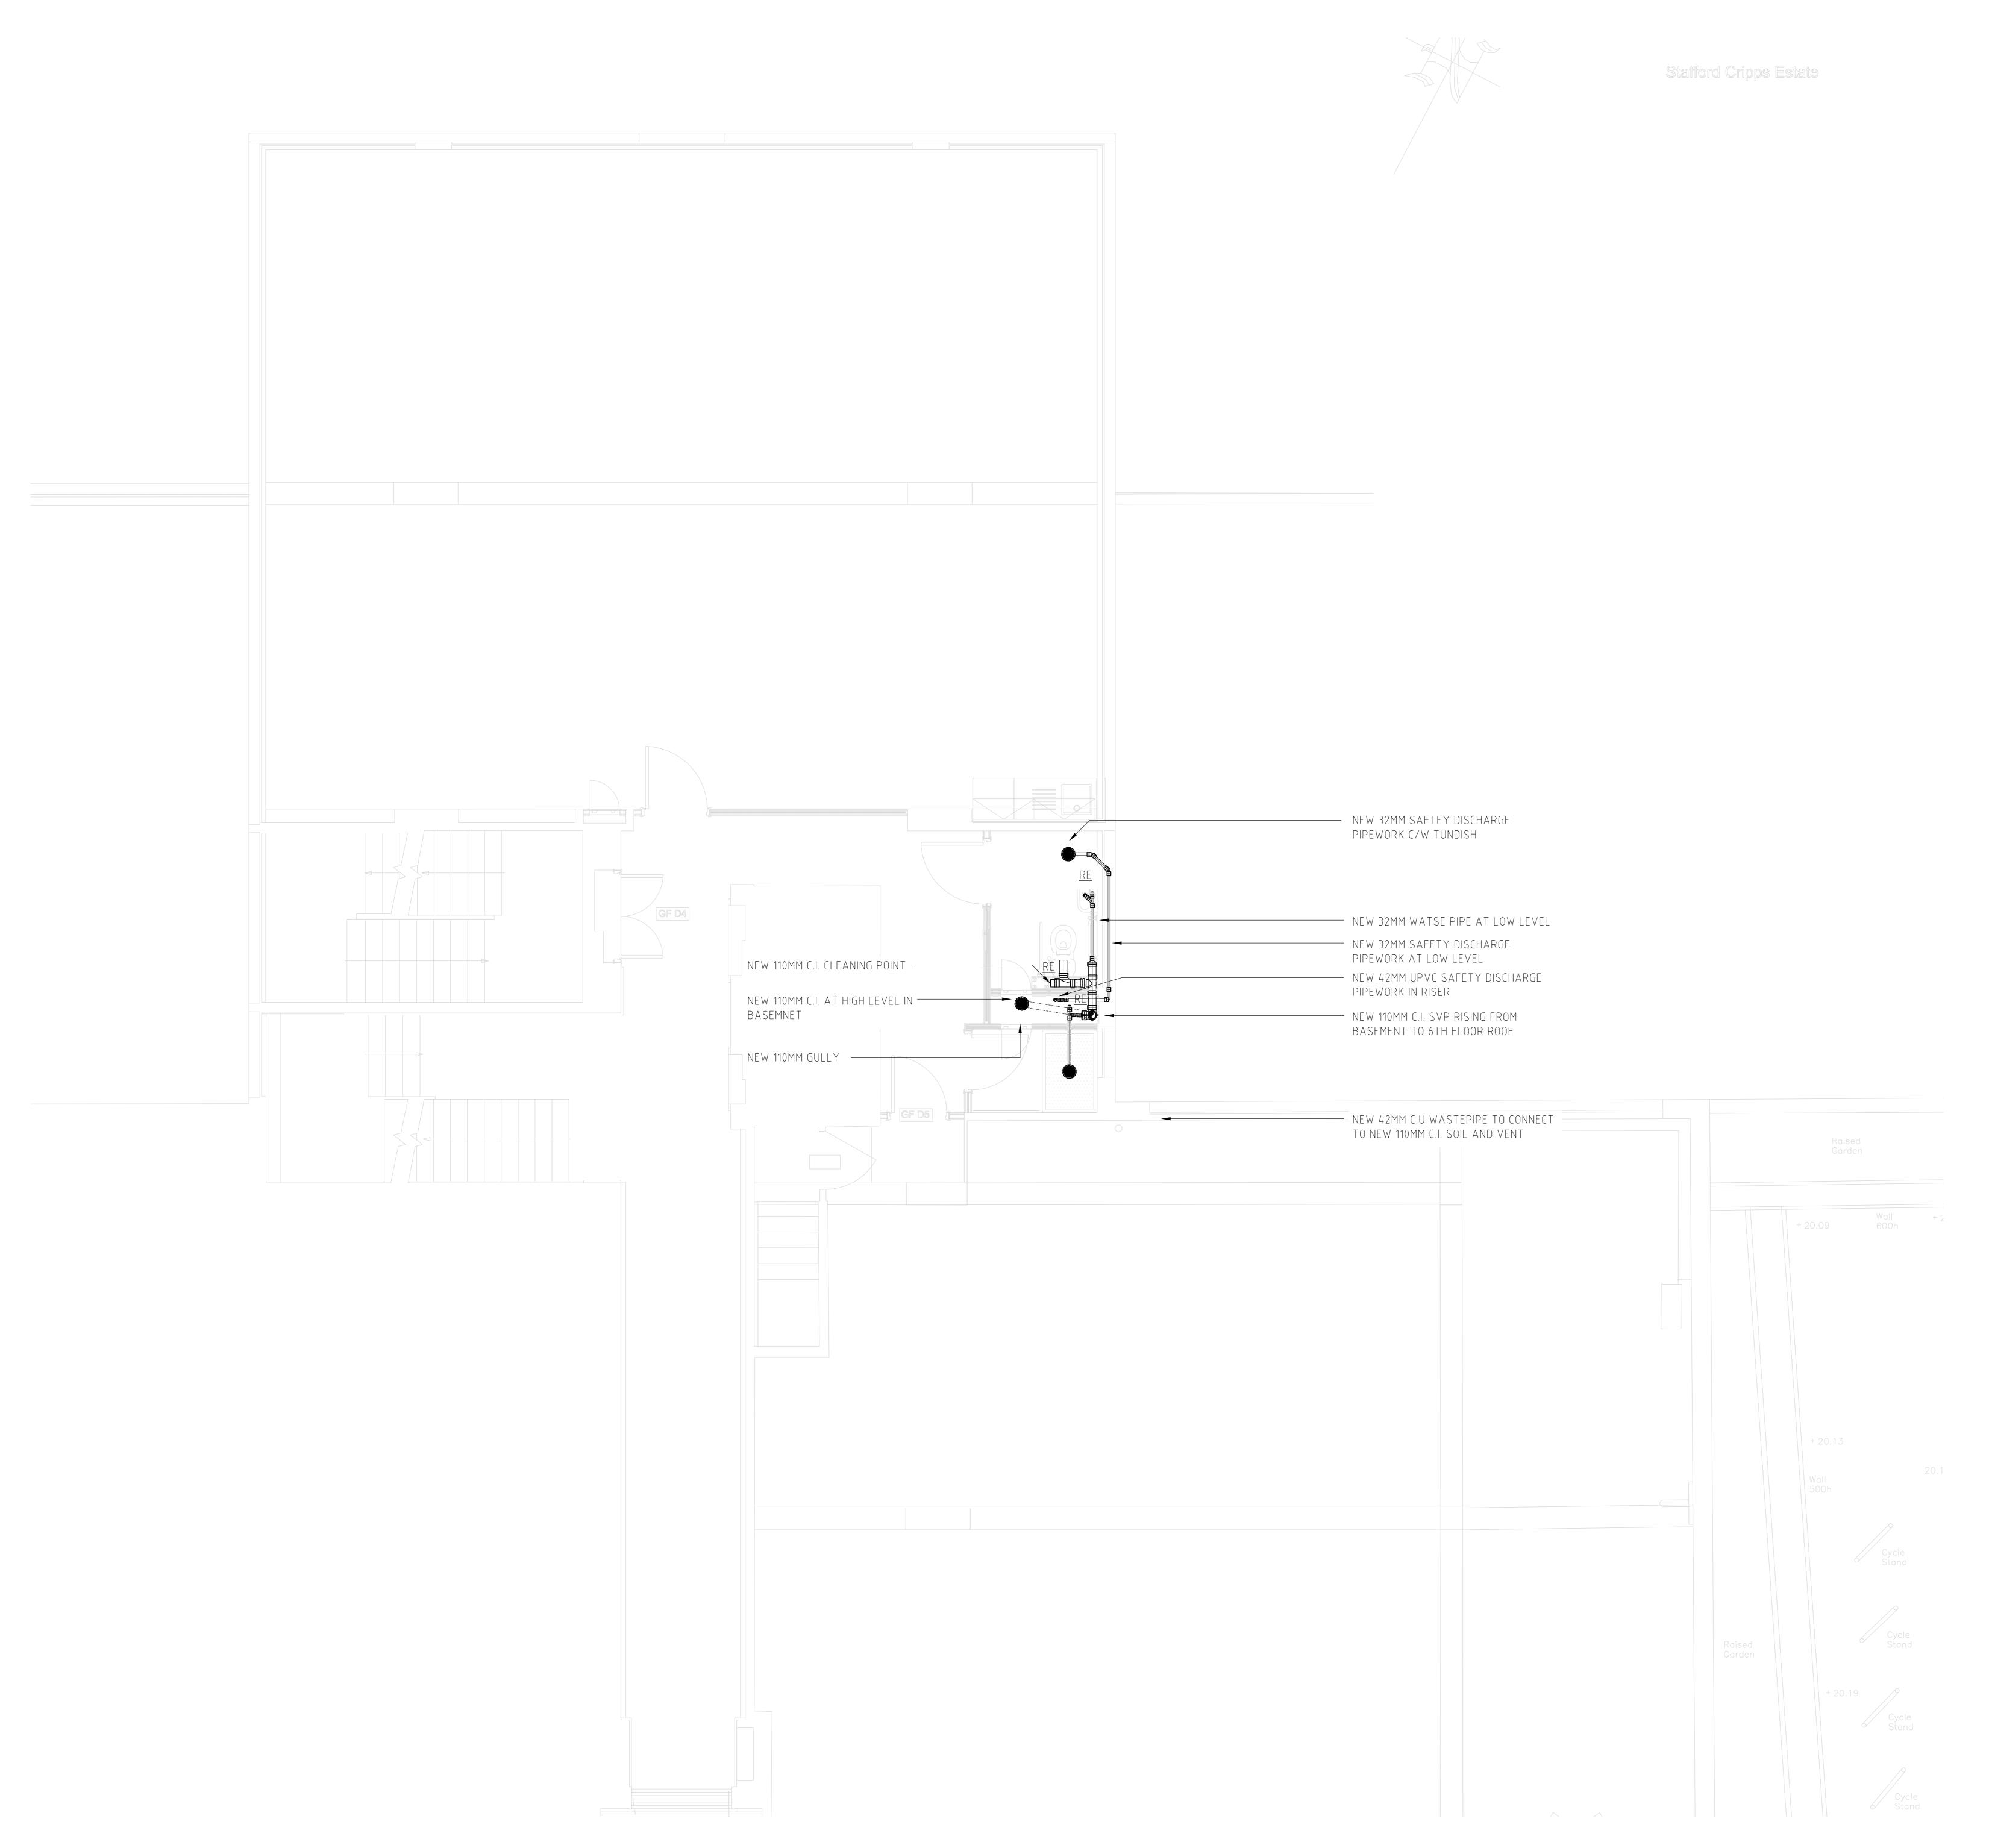

## Note's:

- 1. THIS DRAWING SHALL BE READ IN CONJUNCTION WITH ANY RELEVANT STRUCTURAL, ARCHITECTURAL AND CONSULTANTS DRAWINGS.
- 2. THIS DRAWING SHALL BE READ IN CONJUNCTION WITH THE SERVICES SPECIFICATIONS.
- 3. ALL DIMENSIONS STATED IN mm.
- 4. ACCESS BE PROVIDED AT EACH LEVEL AND BEFORE CONNECTION TO BELOW GROUND DRAINAGE.
- 5. VENT PIPES TO TERMINATE ABOVE ROOF LEVEL WITH APPROPRIATE ROOF CONNECTORS AND WIRE BALLOON.
- 6. ALL PIPEWORK SIZES SHOWN ON DRAWING ARE SUBJECT TO MATERIAL SELECTION.
- 7. IN ALL CASES WHERE PIPES PASS THROUGH WALLS AND FLOORS THE SERVICES CONTRACTOR SHALL PROVIDE BUILD-IN SLEEVES.
- 8. GAPS AROUND SERVICES PENETRATIONS ARE TO BE FIRE STOPPED WITH INTUMESCANT MASTIC SEALANT.
- 9. ALL ACCESS DOORS AND RODDING EYE ACCESS POINTS SHALL BE LOCATED ON THE PIPEWORK IN ACCESSIBLE POSITIONS AND BEHIND REMOVABLE ACCESS PANELS.

## <u>LEGEND</u>

| /P           | SOIL VENT PIPE   |
|--------------|------------------|
| )            | VENT PIPE        |
| VP           | WASTE VENT PIPE  |
|              | RODDING EYE      |
| :<br>C       | ACCESS COVER     |
| <u>,</u>     | FLOOR GULLY      |
| <del>)</del> | SHOWER GULLY     |
| )            | SOIL PIPE        |
|              | STUB STACK       |
| VO           | RAINWATER OUTLET |
| ۷P           | RAINWATER PIPE   |
| CC           | ACCESSIBLE       |
| N            | URINAL           |
| J            | COPPER           |
|              | CAST IRON        |
| С            | WATER CLOSET     |
|              |                  |

| tuis                  |  |
|-----------------------|--|
| 49-59 OLD STREET      |  |
| ABOVE GROUND DRAINAGE |  |
| GROUND FLOOR LEVEL    |  |

TENDER

Rev Description

SCB 25/10/17

Chkd Date

Status Drawing No Rev 17312-DRA-GD-103