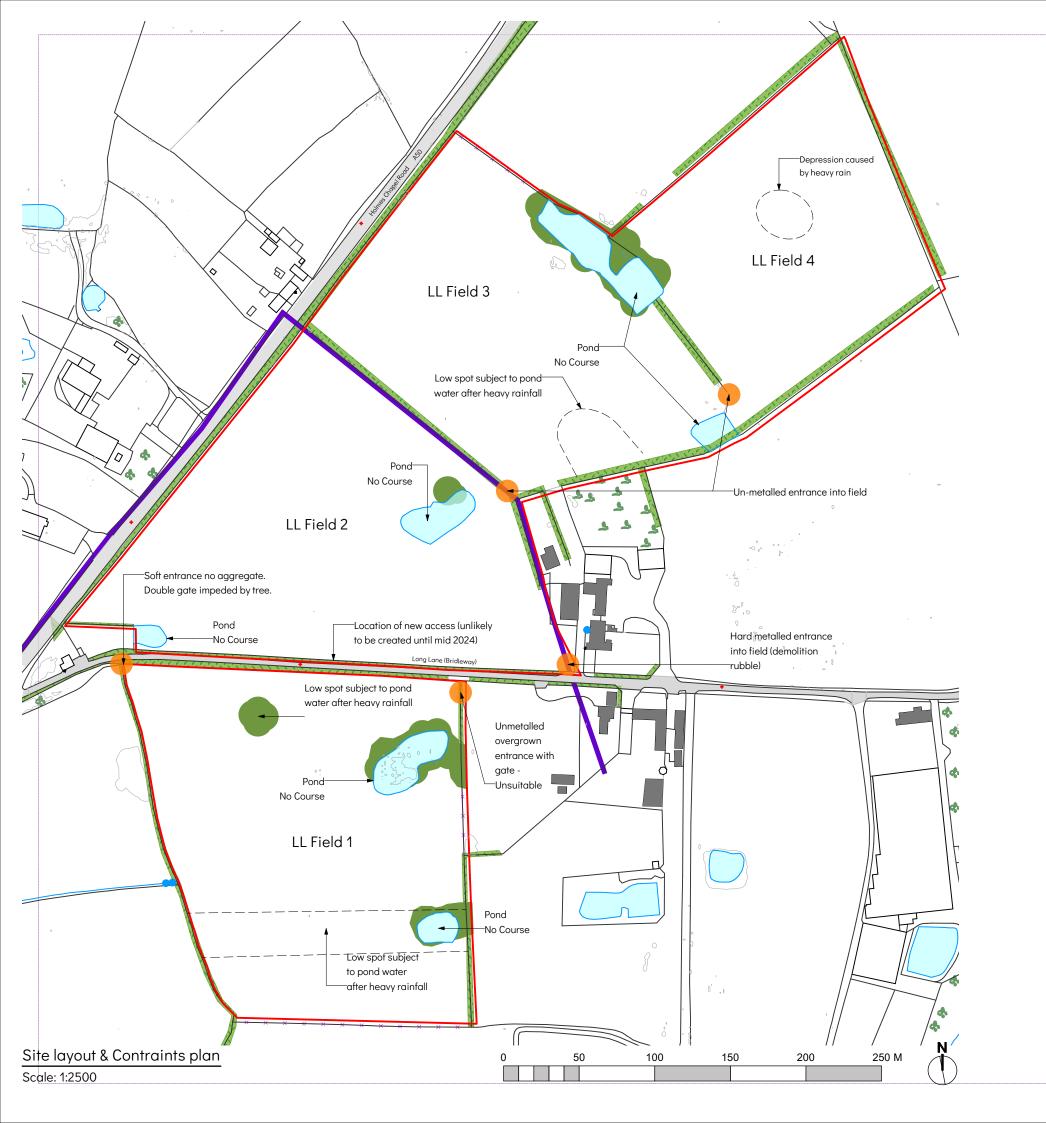

## <u>Key</u>

- Site boundary
- Water body
- Public road
- Overhead cables
  - Fence line
  - Existing woodland / tree cover
  - Existing hedgerows
  - Residential (private)

## Notes:

- Use of 4x4 drive vehicles on site prohibited owing to the absence of metalled tracks.

- Access to private properties and PROWs along Long Lane should not be obstructed.

- One of the existing entrances into Field A will be cleared (by others) in advance of commencement of the planting to provide access on foot to the Contractor.

- Enquiries by the land owner have not identified the presence of any underground services.