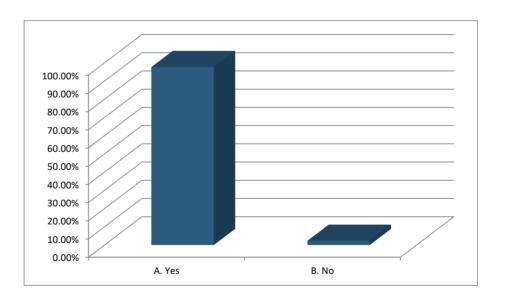

2. Would you consider developing working relationships with other local Providers? (Multiple Choice)

|        | Responses |       |  |
|--------|-----------|-------|--|
|        | Percent   | Count |  |
| A. Yes | 97.67%    | 42    |  |
| B. No  | 2.33%     | 1     |  |
| Totals | 100%      | 43    |  |