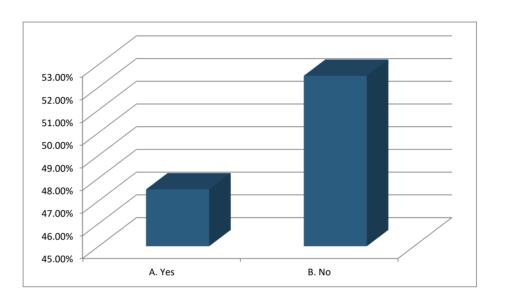

# **Results by Question**

1. Do you have existing working relationships with other local Providers? (Multiple Choice)

|        | Responses |       |
|--------|-----------|-------|
|        | Percent   | Count |
| A. Yes | 47.50%    | 19    |
| B. No  | 52.50%    | 21    |
| Totals | 100%      | 40    |