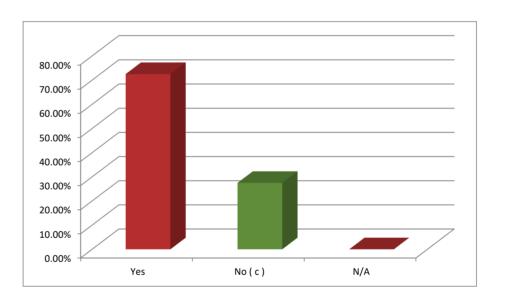

## 4. Would you like the Council to assist your organisation with developing working relationships with other Providers? (Multiple Choice)

|        | Responses |       |
|--------|-----------|-------|
|        | Percent   | Count |
| Yes    | 72.50%    | 29    |
| No(c)  | 27.50%    | 11    |
| N/A    | 0.00%     | 0     |
| Totals | 100%      | 40    |