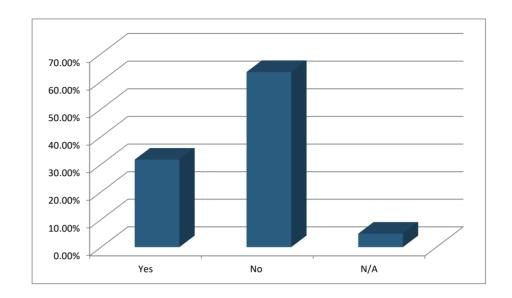

## 3. Do you already have partner organisations in mind? (Multiple Choice)

|        | Responses |       |  |
|--------|-----------|-------|--|
|        | Percent   | Count |  |
| Yes    | 31.71%    | 13    |  |
| No     | 63.41%    | 26    |  |
| N/A    | 4.88%     | 2     |  |
| Totals | 100%      | 41    |  |