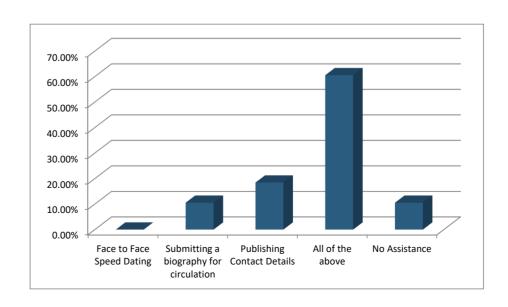

# 5. How can the Council assist you with developing working relationships with other Providers? (Multiple Choice)

|                                     | Responses |       |
|-------------------------------------|-----------|-------|
|                                     | Percent   | Count |
| Face to Face Speed Dating           | 0.00%     | 0     |
| mitting a biography for circulation | 10.53%    | 4     |
| Publishing Contact Details          | 18.42%    | 7     |
| All of the above                    | 60.53%    | 23    |
| No Assistance                       | 10.53%    | 4     |
| Totals                              | 100%      | 38    |