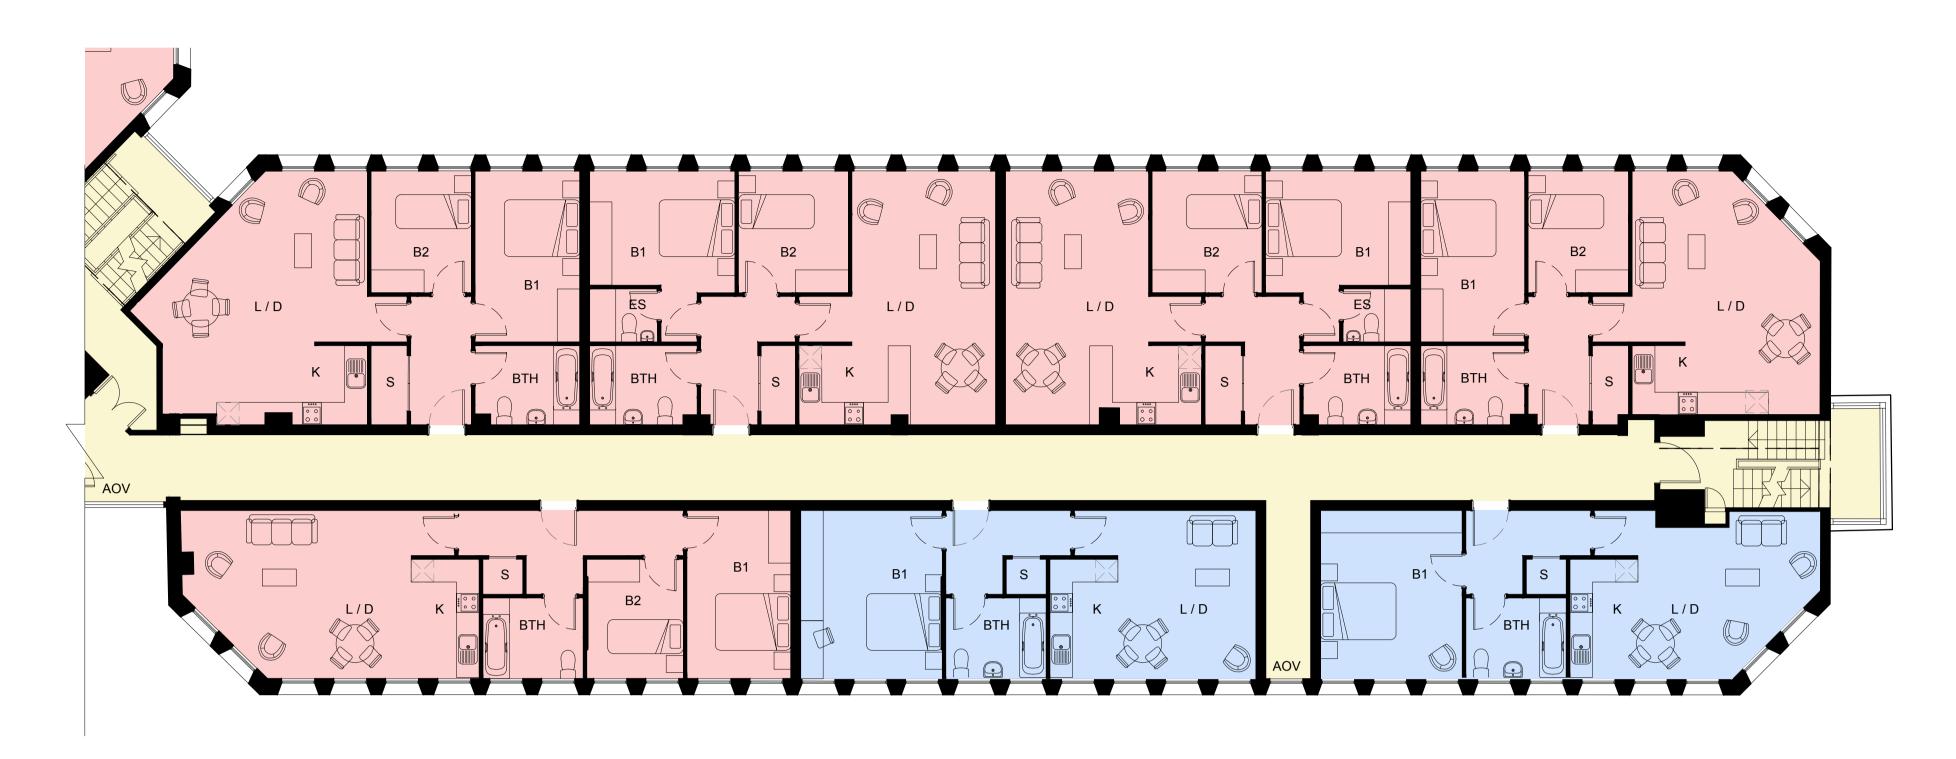

EXISTING FOURTH FLOOR PLAN 1:100 NORTH WING

EXISTING FOURTH FLOOR PLAN 1:100 WEST WING Figured dimensions only are to be used. All dimensions to be checked onsite. Differences between drawings and between drawings and specification or bills of quantites to be reported to the PRC Group.

Client: BP2015 (RIVERSIDE) LLP

Project: RIVERSIDE HOUSE BEDFORD ROAD NORTHAMPTON

Drawing Title: PROPOSED FOURTH FLOOR PLAN

| Scale @ A1:<br>1:100 | Checked by : |             | Date :<br>FEB 18 |     |
|----------------------|--------------|-------------|------------------|-----|
| Job No:<br>10650     | Ŭ            | Drawing 013 | No :             | Rev |

O The copyright of the drawings and designs contained therein remains vested in the PRC Group

Revisions: Drawn/Chkd: Date:

KEY:

|--|

- 2 BEDROOM FLAT
- CIRCULATION
- CYCLE STORAGE
- AREAS TO BE EXCLUDED
- AOV AUTOMATIC OPENING VENT