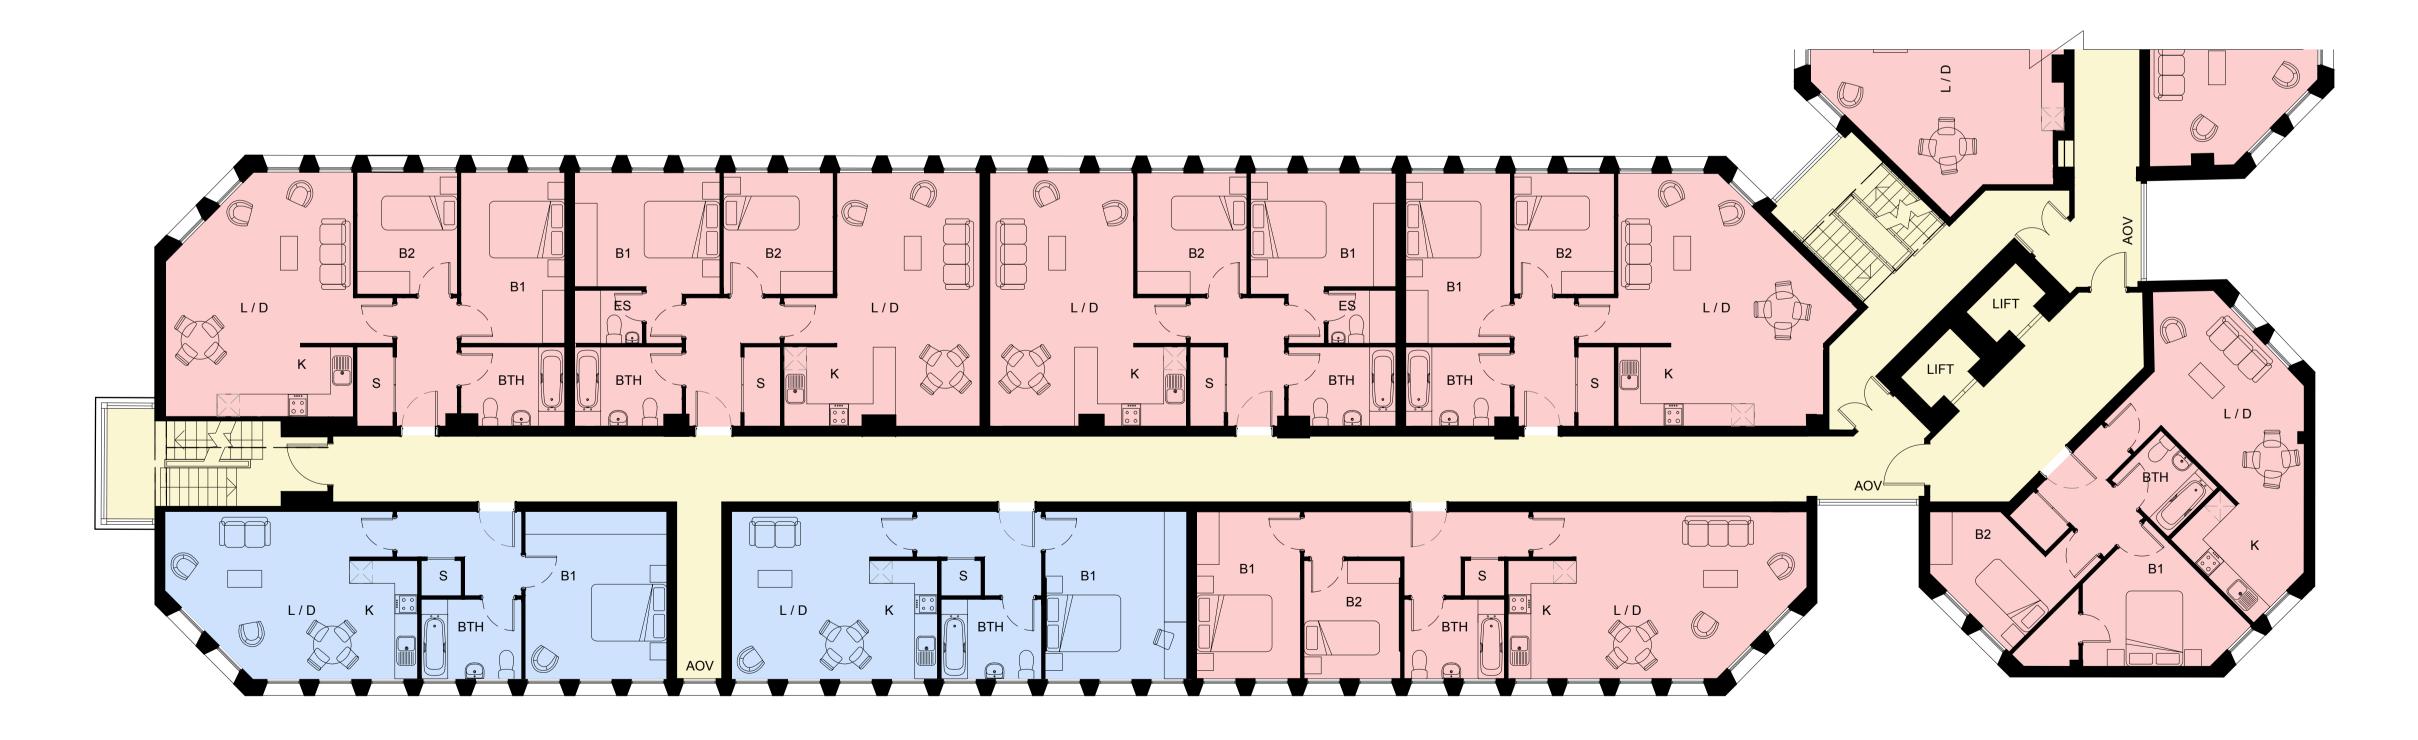

EXISTING FOURTH FLOOR PLAN 1:100 NORTH WING

EXISTING FOURTH FLOOR PLAN 1:100 WEST WING Figured dimensions only are to be used. All dimensions to be checked onsite. Differences between drawings and between drawings and specification or bills of quantites to be reported to the PRC Group.

Client: BP2015 (RIVERSIDE) LLP

Project: RIVERSIDE HOUSE BEDFORD ROAD NORTHAMPTON

Drawing Title: PROPOSED FOURTH FLOOR PLAN

| Scale @ A1:<br>1:100 | Checked by : |             | Date :<br>FEB 18 |     |
|----------------------|--------------|-------------|------------------|-----|
| Job No:<br>10650     | Ŭ            | Drawing 013 | No :             | Rev |

O The copyright of the drawings and designs contained therein remains vested in the PRC Group

Revisions: Drawn/Chkd: Date:

KEY:

|--|

- 2 BEDROOM FLAT
- CIRCULATION
- CYCLE STORAGE
- AREAS TO BE EXCLUDED
- AOV AUTOMATIC OPENING VENT