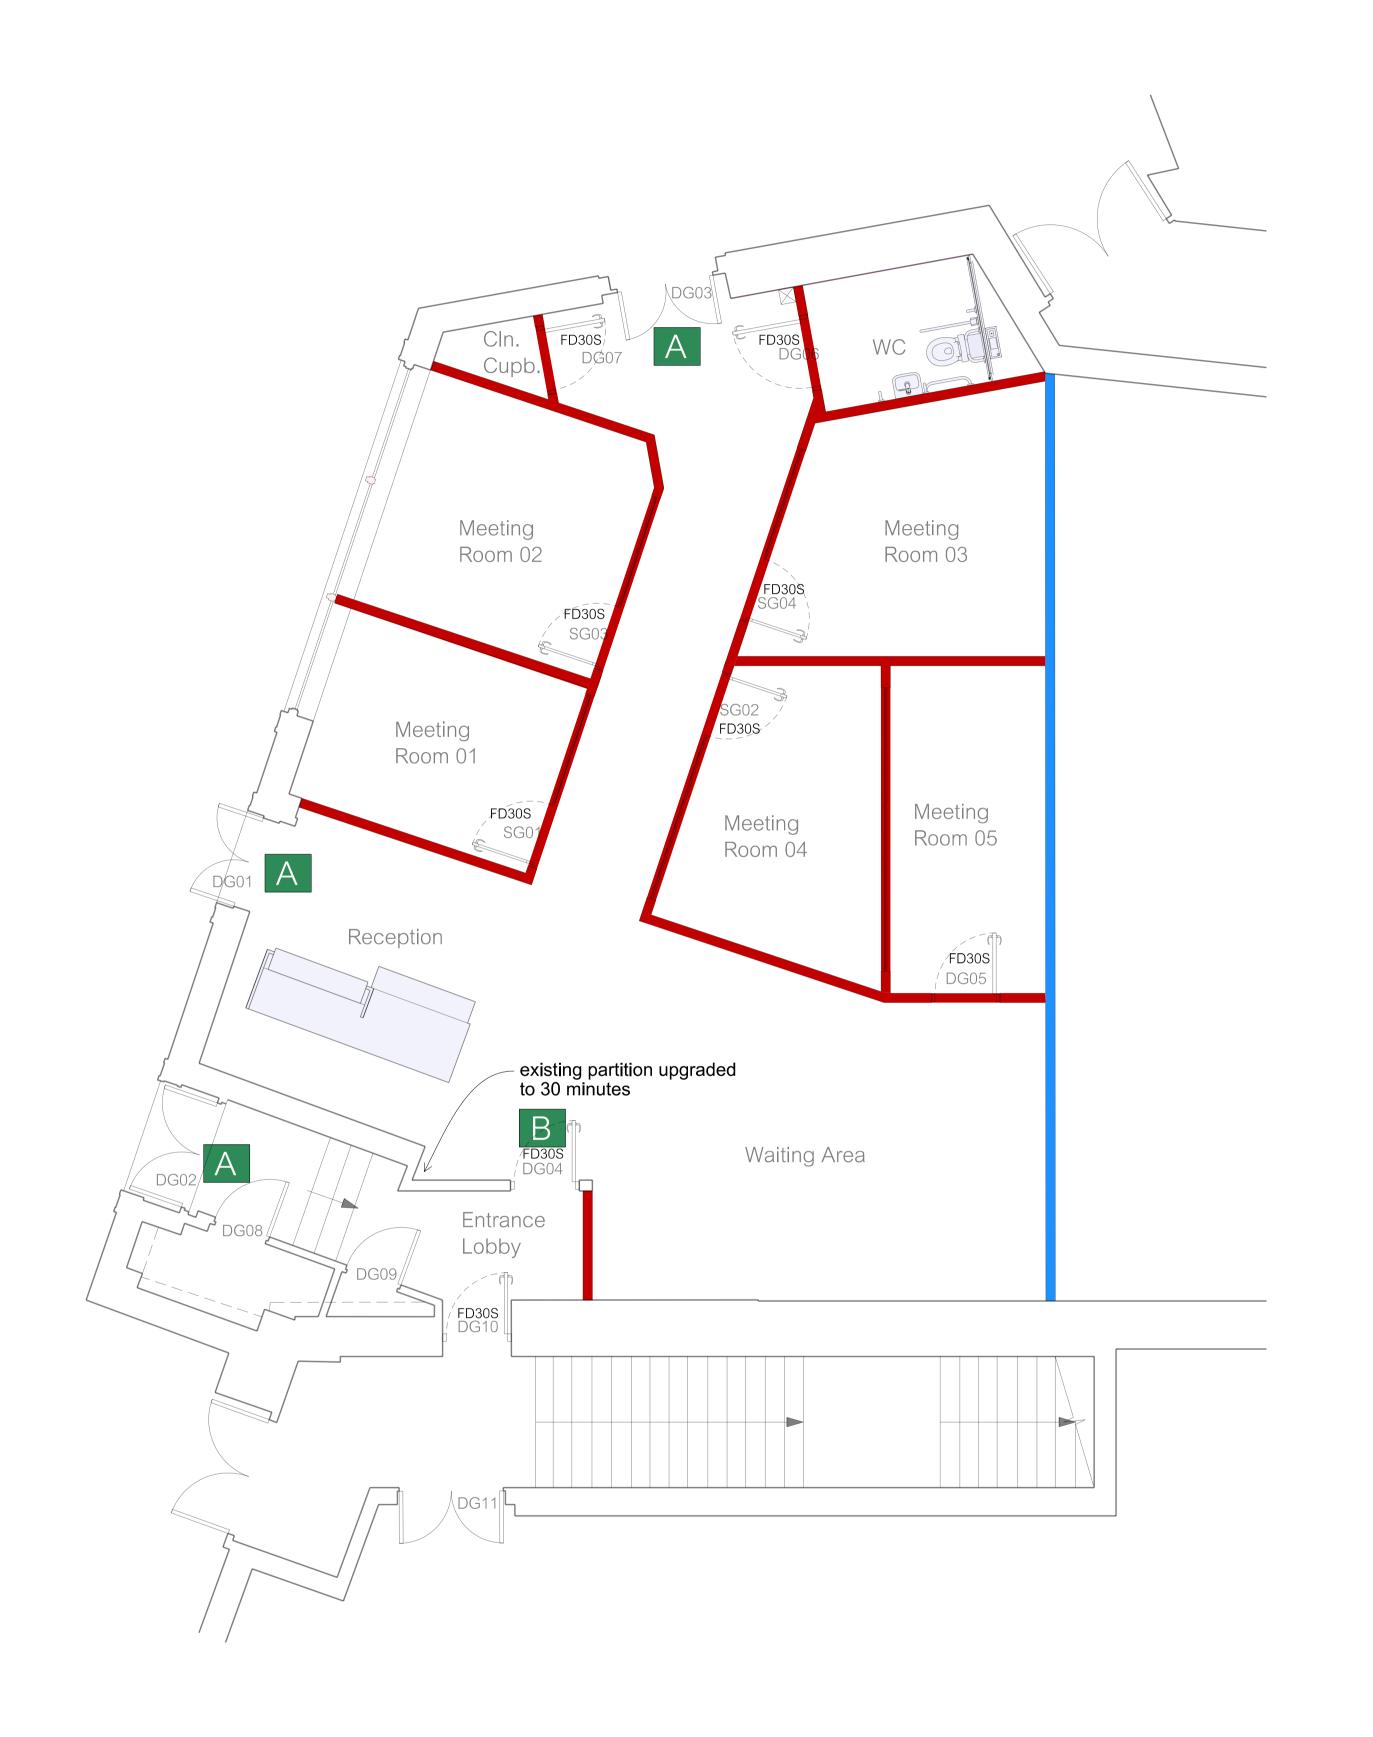

## Fire Compartment Notes:

30 Minutes Fire Compartment Wall

A Fire Signage, refer below

All party walls to be 60 minutes Wall covering on party walls to conform to BS EN 15102

Cavity barriers required in the void above suspended ceilings if greater than 20m in length

Glazed screens 30 minutes fire rated

TENDER ISSUE 27/09/21 | by | date | index **Cherwell District Council GRAY BAYNES** + SHEW **Brethertons** ARCHITECTS • SURVEYORS • CONSULTANTS • SINCE 1933 Castle Quay, Banbury St Thomas House • 6 Becket Street • Oxford OX1 1PP Proposed Fire Plan t: 01865 305130 · f: 01865 246424 · e: info@gbsarchitects.co.uk · w: gbsarchitects.co.uk **Ground Floor** 