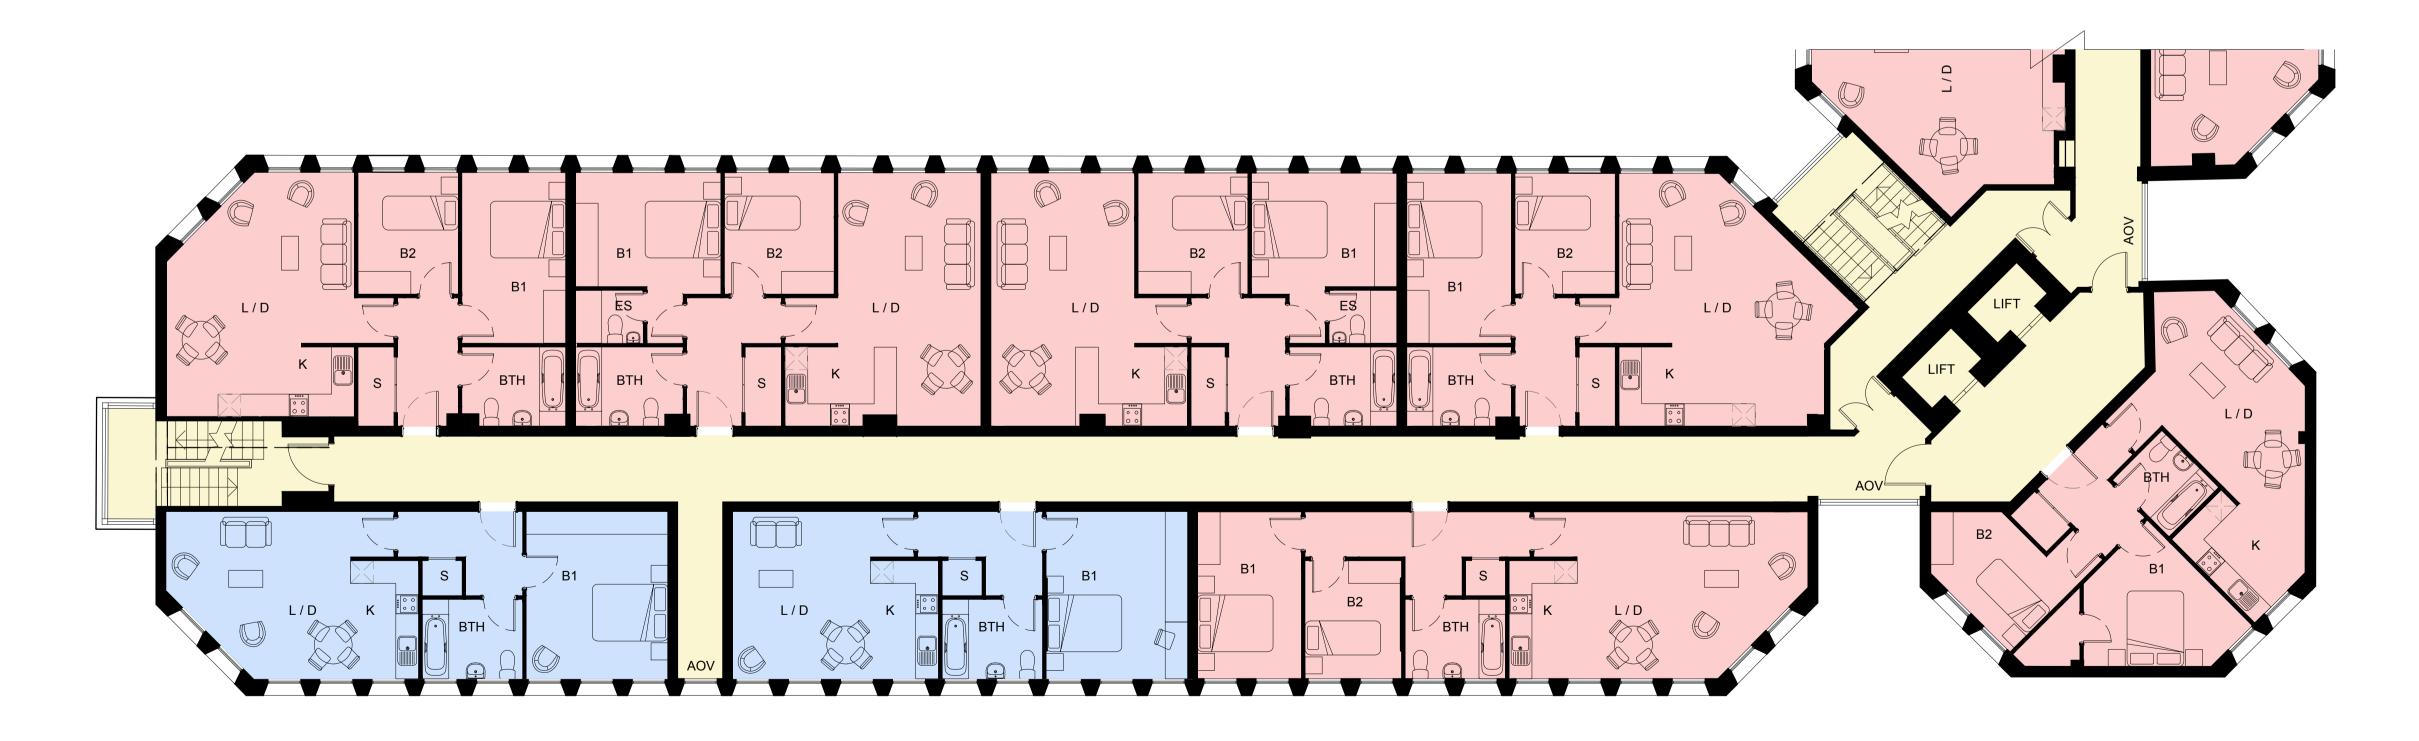

EXISTING THIRD FLOOR PLAN 1:100 NORTH WING

EXISTING THIRD FLOOR PLAN 1:100 WEST WING

Figured dimensions only are to be used. All dimensions to be checked onsite. Differences between drawings and between drawings and specification or bills of quantites to be reported to the PRC Group.

O The copyright of the drawings and designs contained therein remains vested in the PRC Group

Revisions: Drawn/Chkd: D a t e :

KEY:

| 1 BEDROOM FLAT |
|----------------|
|                |

- 2 BEDROOM FLAT
- CIRCULATION
- CYCLE STORAGE
- AREAS TO BE EXCLUDED
- AOV AUTOMATIC OPENING VENT

Client: BP2015 (RIVERSIDE) LLP

Project: **RIVERSIDE HOUSE** BEDFORD ROAD NORTHAMPTON

Issue Status:

Tender

Drawing Title: PROPOSED THIRD FLOOR PLAN

| Scale @ A1: Checked by : Date :   1:100 AMc FEB 18   Job No: Stage : Drawing No : Rev :   10650 PL 012 012 |   |   |   |                  |       |
|------------------------------------------------------------------------------------------------------------|---|---|---|------------------|-------|
|                                                                                                            | • | , |   | Date :<br>FEB 18 |       |
|                                                                                                            |   | 0 | Ŭ | No :             | Rev : |