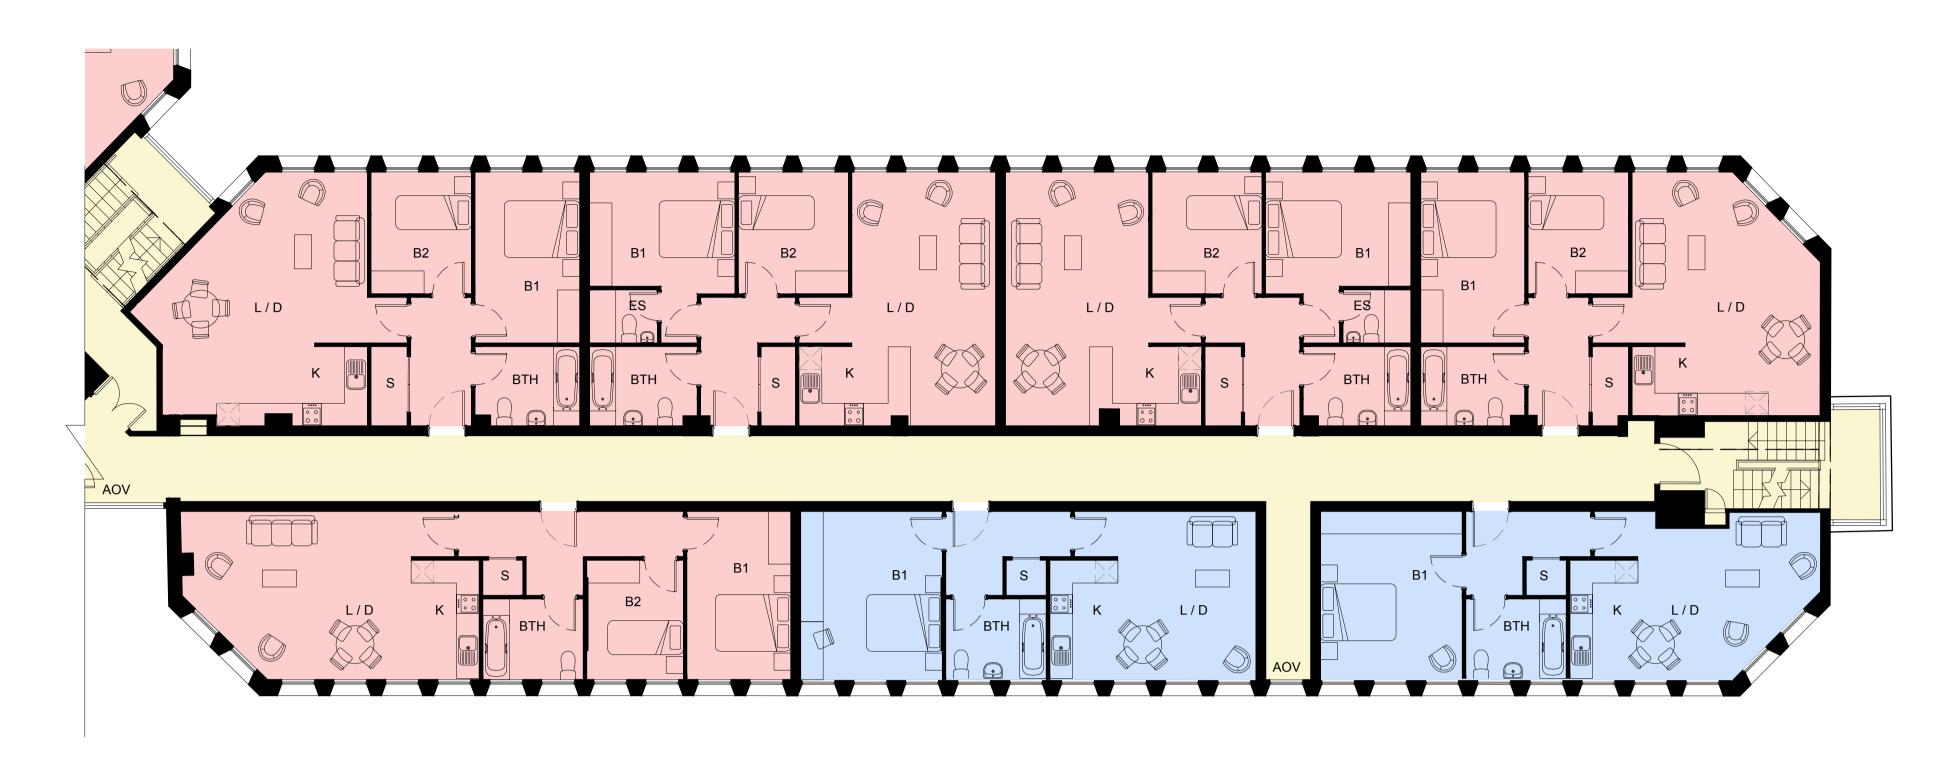

EXISTING THIRD FLOOR PLAN 1:100 NORTH WING

EXISTING THIRD FLOOR PLAN 1:100 WEST WING

Figured dimensions only are to be used. All dimensions to be checked onsite. Differences between drawings and between drawings and specification or bills of quantites to be reported to the PRC Group.

O The copyright of the drawings and designs contained therein remains vested in the PRC Group

Revisions: Drawn/Chkd: D a t e :

KEY:

| 1 BEDROOM FLAT |
|----------------|
|                |

- 2 BEDROOM FLAT
- CIRCULATION
- CYCLE STORAGE
- AREAS TO BE EXCLUDED
- AOV AUTOMATIC OPENING VENT

Client: BP2015 (RIVERSIDE) LLP

Project: **RIVERSIDE HOUSE** BEDFORD ROAD NORTHAMPTON

Issue Status:

Tender

Drawing Title: PROPOSED THIRD FLOOR PLAN

| Scale @ A1: Checked by : Date :   1:100 AMc FEB 18   Job No: Stage : Drawing No : Rev :   10650 PL 012 012 |   |   |   |                  |       |
|------------------------------------------------------------------------------------------------------------|---|---|---|------------------|-------|
|                                                                                                            | • | , |   | Date :<br>FEB 18 |       |
|                                                                                                            |   | 0 | Ŭ | No :             | Rev : |