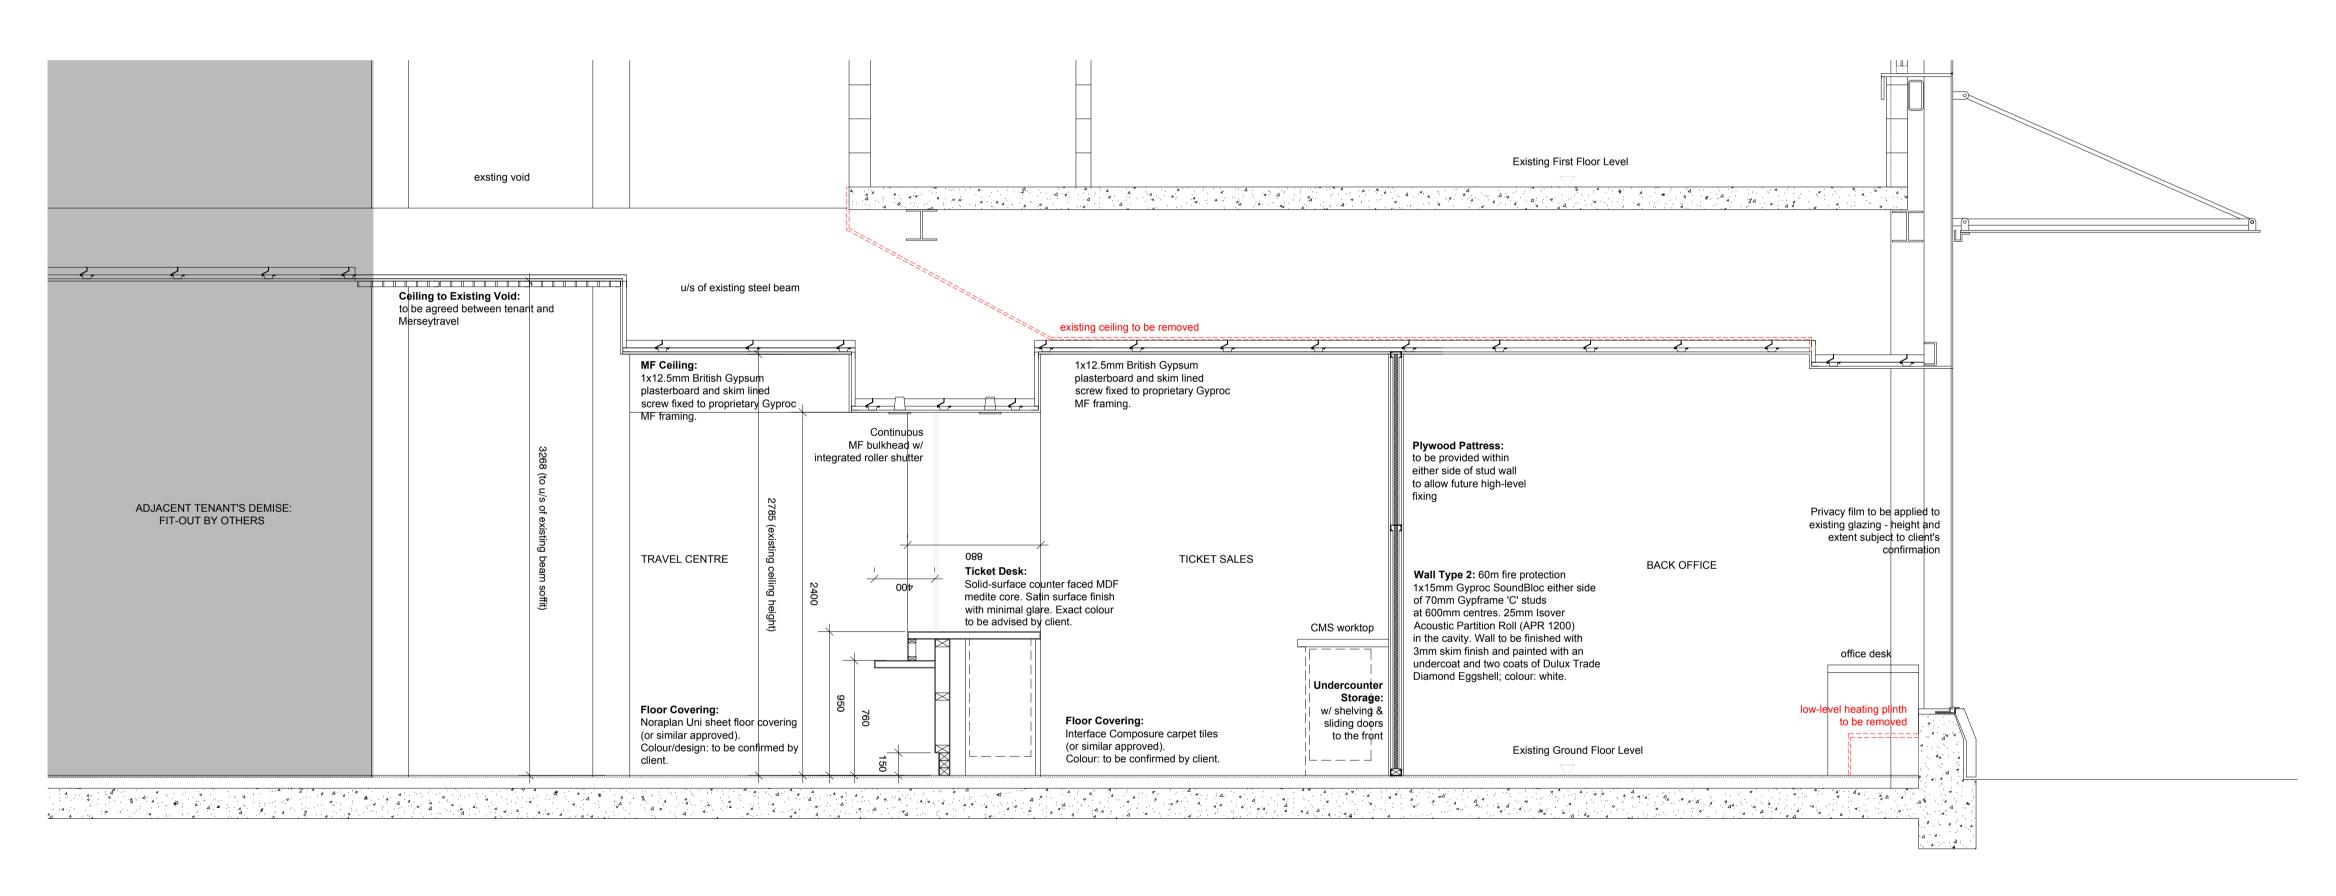

Copyright: All rights reserved.
This drawing must not be reproduced without permission.
This drawing must not be scaled. Dimensions are in millimetres unless specified.

SECTION A-A

| _   |          |                                                         |    |       |  |
|-----|----------|---------------------------------------------------------|----|-------|--|
|     |          |                                                         |    |       |  |
|     |          |                                                         |    |       |  |
|     |          |                                                         |    |       |  |
| С   | 08.04.19 | Separating walls removed. Roller shutter respositioned. | AM | MS    |  |
|     |          | 3                                                       |    |       |  |
|     |          |                                                         |    |       |  |
| В   | 21.03.19 | Undercounter Storage to CMS area                        | AM | MS    |  |
|     |          |                                                         |    |       |  |
| Α   | 05.02.19 | Ticket desk side panel varied to glass.                 | AM | MS    |  |
| REV | DATE     | REVISION NOTE                                           | BY | CHECK |  |