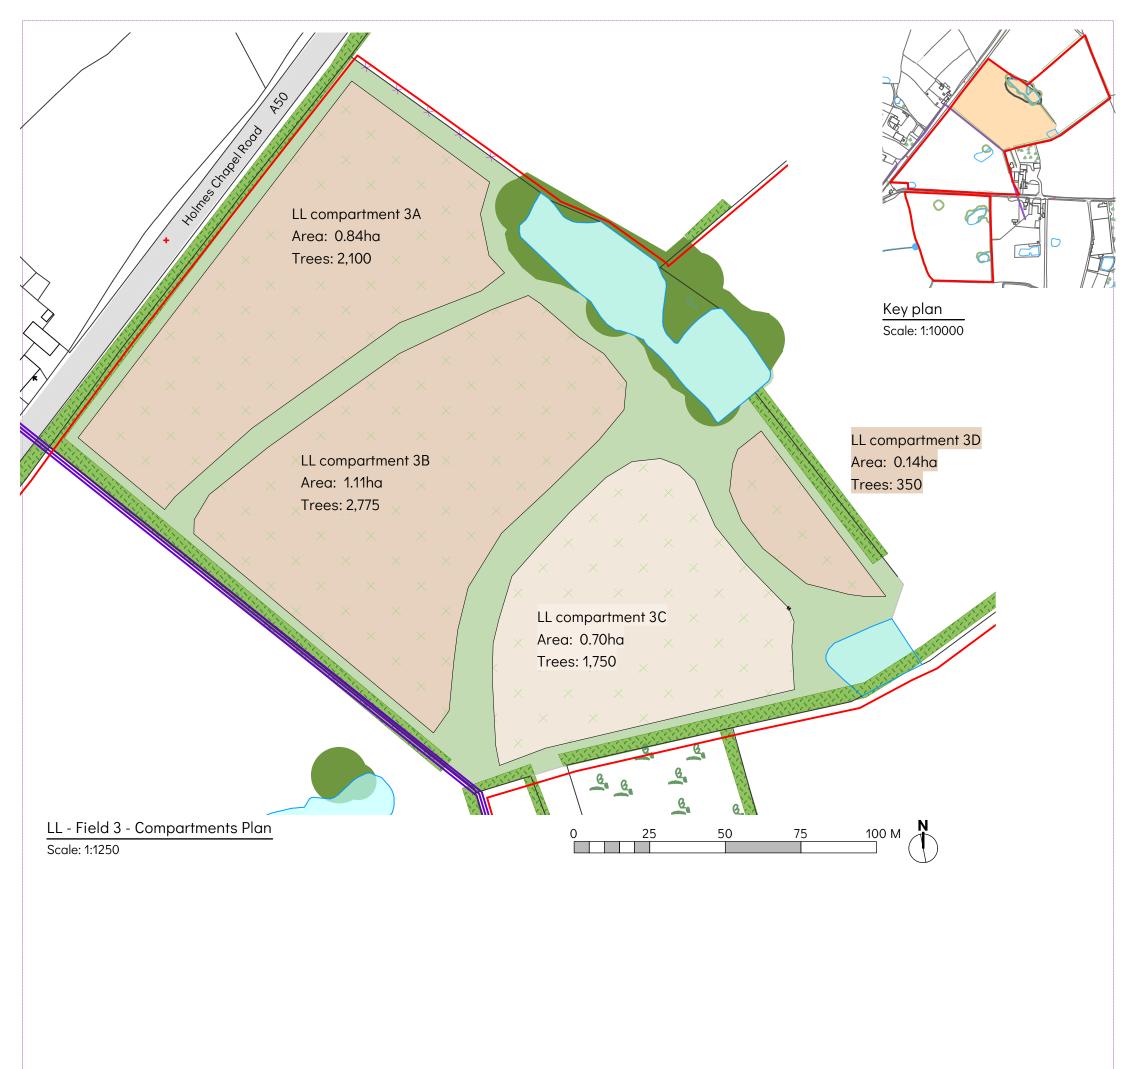

| New native wo                                | odland planting for heavy (clay) soils: LL Field 3  |  |  |  |
|----------------------------------------------|-----------------------------------------------------|--|--|--|
| Total Area                                   | <b>1.98</b> ha                                      |  |  |  |
| Total trees                                  | 4,950                                               |  |  |  |
| New native wo                                | odland planting for light (sandy) soils: LL Field 3 |  |  |  |
| Total Area                                   | <b>0.70</b> ha                                      |  |  |  |
| Total trees                                  | 1,750                                               |  |  |  |
| Grassland open space (Unplanted): LL Field 3 |                                                     |  |  |  |
| Total Area                                   | 1.18 ha                                             |  |  |  |
| Existing Hedge                               | erow                                                |  |  |  |
| Existing Wood                                | land                                                |  |  |  |

## FOR TENDER

Client

The Mersey Forest / Cheshire East County Council

Project name

Woodland Creation - Long Lane

Drawing title

Scale @ ISO A3

Woodland planting compartments at Long Lane Farm - Part 3 - Fie