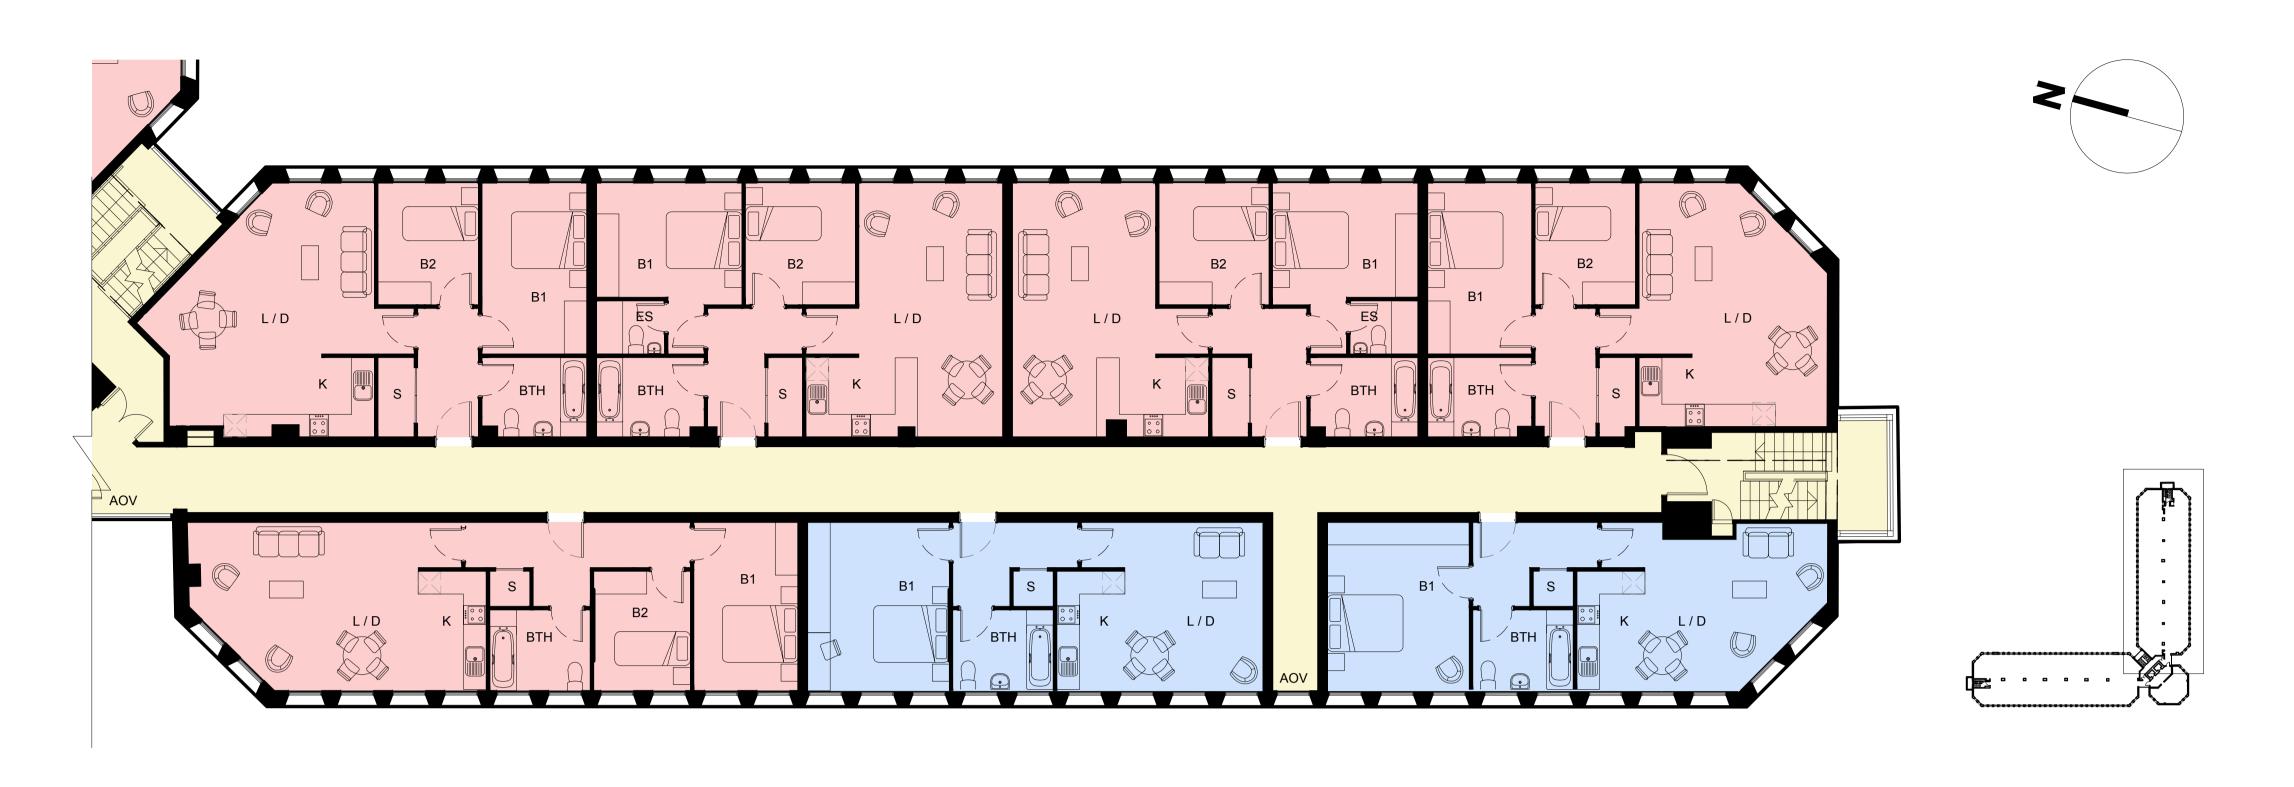

The copyright of the drawings and designs contained therein remains vested in the PRC Group

Drawn/Chkd: Date: Revisions:

EXISTING SECOND FLOOR PLAN 1:100 NORTH WING

KEY: 1 BEDROOM FLAT 2 BEDROOM FLAT CIRCULATION CYCLE STORAGE AREAS TO BE EXCLUDED AOV AUTOMATIC OPENING VENT