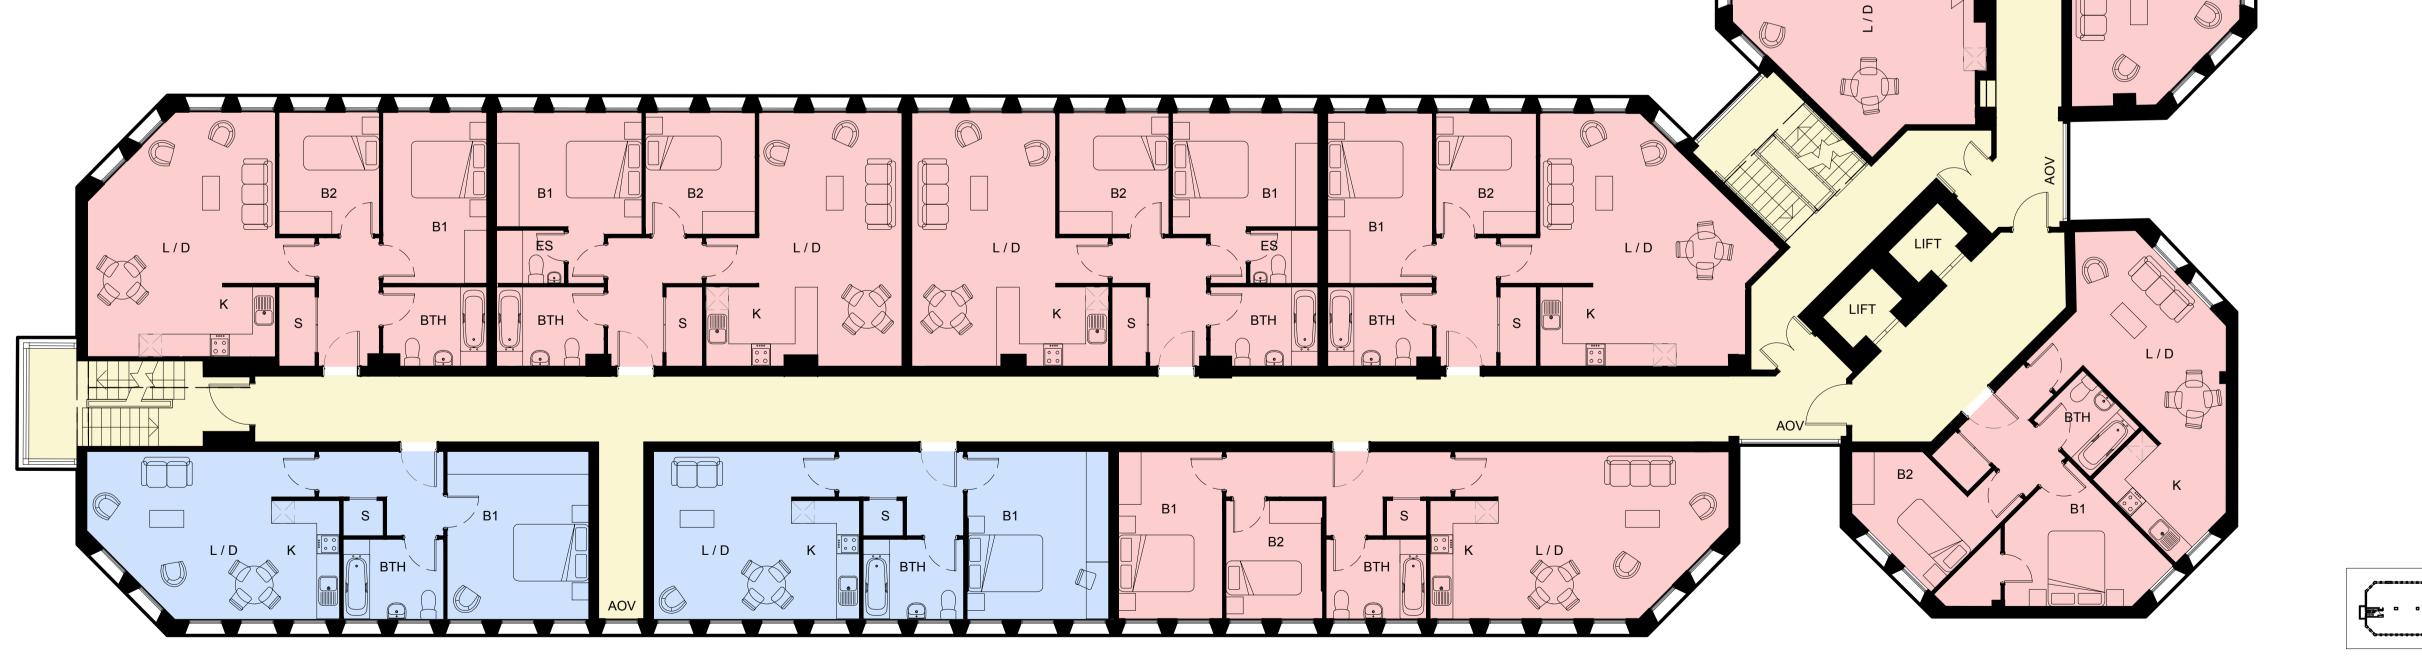

The copyright of the drawings and designs contained therein remains vested in the PRC Group

Drawn/Chkd: Date: Revisions:



EXISTING SECOND FLOOR PLAN 1:100 NORTH WING



KEY: 1 BEDROOM FLAT 2 BEDROOM FLAT CIRCULATION CYCLE STORAGE AREAS TO BE EXCLUDED AOV AUTOMATIC OPENING VENT

Client: BP2015 (RIVERSIDE) LLP

**PRC** 

Project: RIVERSIDE HOUSE BEDFORD ROAD NORTHAMPTON

12 Warren Yard, Warren Park, Milton Keynes, MK12 5NW 01908 305 246 info@prc-group.com www.prc-group.com

Drawing Title: PROPOSED SECOND FLOOR PLAN

| Scale @ A1:                     | Checked by :        | Date : | Planning<br>Master Plannii |
|---------------------------------|---------------------|--------|----------------------------|
| 1:100                           | AMc                 | FEB 18 | Urban Design<br>Interiors  |
| Job No: Stage: Drawing No: Rev: |                     |        | Landscape                  |
| 10650                           | PL 011              |