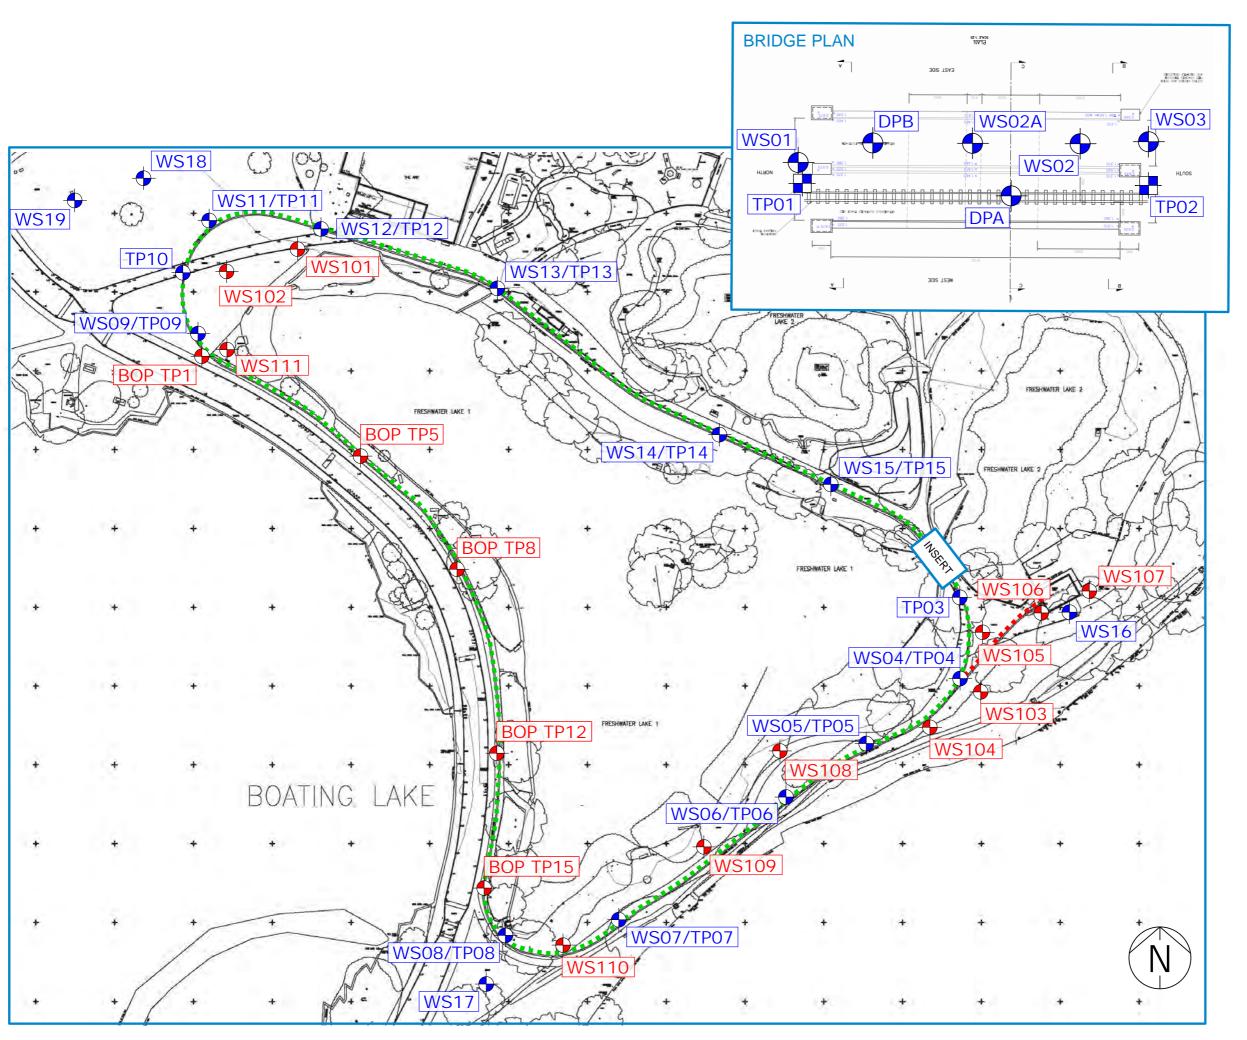

## Notes:

Exploratory hole locations are approximate and have not been surveyed

## DO NOT SCALE

Key:

■ ■ ■ - Miniature Railway

- 2

- 2018 Exploratory Hole Locations

- 2019 Exploratory Hole Locations

Drawing:

**Exploratory Hole Location Plan** 

Client:

Borough of Poole

Project: Project No:

Poole Park Miniature Railway

Whitecliff Road Poole

BH15 2SF

Drawn By:

Date:

Figure No:

Revision:

14/01/19

DW

Checked By: Date:

AE 15/01/19

ACS Testing Ltd
Unit 14 Blackhill Road West
Holton Heath Trading Park
Poole, BH16 6LE
T: 01202 622858 | F: 01202 625045
E: geo@acstesting.co.uk | W: acstesting.co.uk
@ ACS Testing Ltd