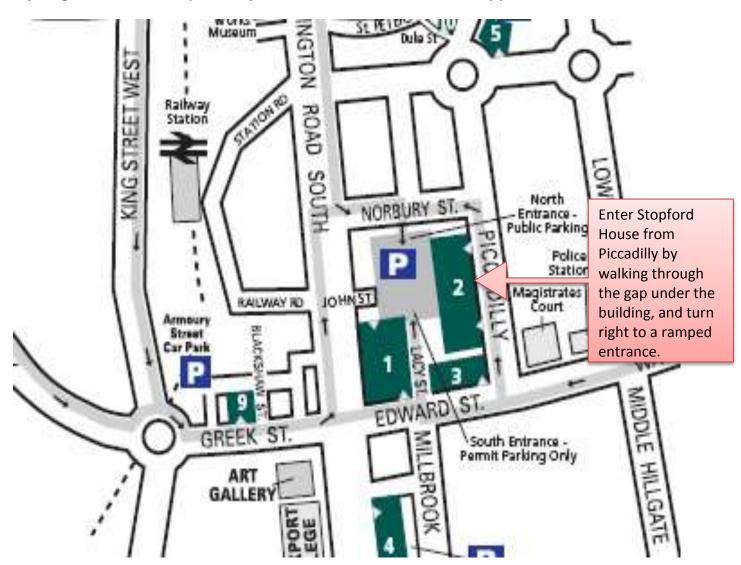

## **Directions**

Enter Stopford House from Piccadilly, by walking through the gap under the building, and turn right to a ramped entrance.

Press the buzzer to speak to the Business Support Team who can see you on a camera. Let them know who you are and what course you are on so they can release the door.