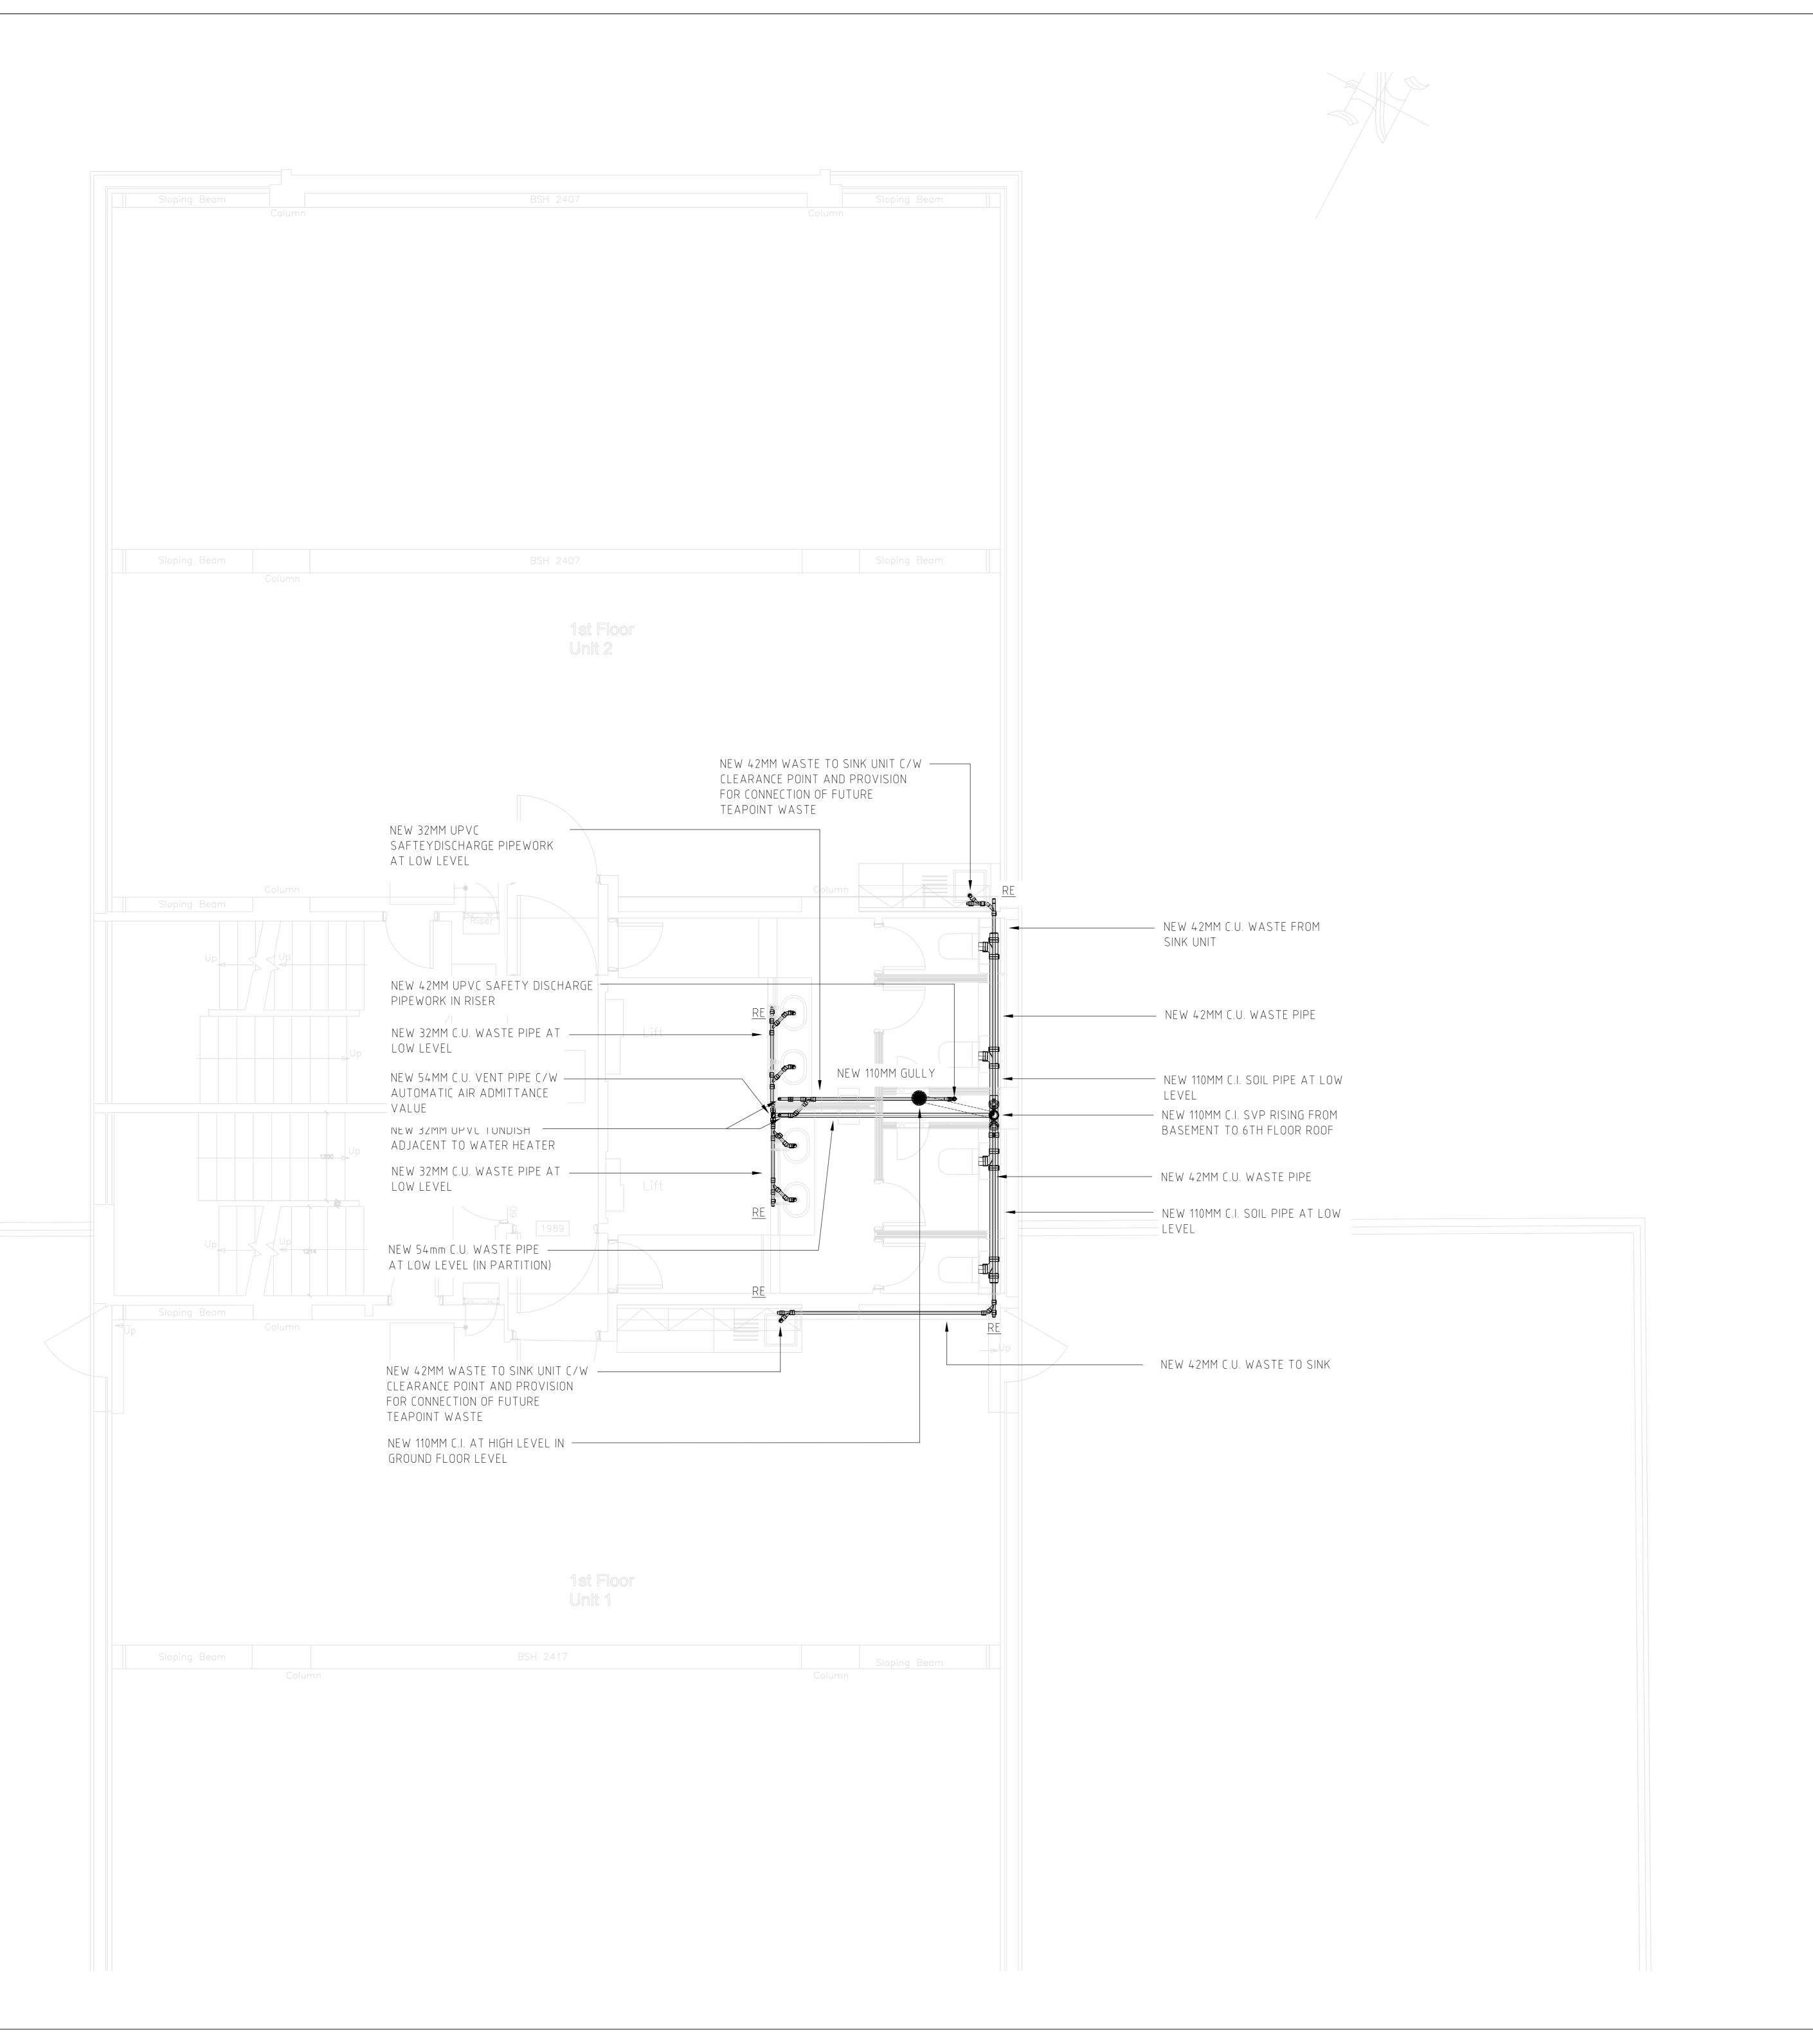

## Note's:

- 1. THIS DRAWING SHALL BE READ IN CONJUNCTION WITH ANY RELEVANT STRUCTURAL, ARCHITECTURAL AND CONSULTANTS DRAWINGS.
- 2. THIS DRAWING SHALL BE READ IN CONJUNCTION WITH THE SERVICES SPECIFICATIONS.
- 3. ALL DIMENSIONS STATED IN mm.
- 4. ACCESS BE PROVIDED AT EACH LEVEL AND BEFORE CONNECTION TO BELOW GROUND DRAINAGE.
- 5. VENT PIPES TO TERMINATE ABOVE ROOF LEVEL WITH APPROPRIATE ROOF CONNECTORS AND WIRE BALLOON.
- 6. ALL PIPEWORK SIZES SHOWN ON DRAWING ARE SUBJECT TO MATERIAL SELECTION.
- 7. IN ALL CASES WHERE PIPES PASS THROUGH WALLS AND FLOORS THE SERVICES CONTRACTOR SHALL PROVIDE BUILD-IN SLEEVES.
- 8. GAPS AROUND SERVICES PENETRATIONS ARE TO BE FIRE STOPPED WITH INTUMESCANT MASTIC SEALANT.
- 9. ALL ACCESS DOORS AND RODDING EYE ACCESS POINTS SHALL BE LOCATED ON THE PIPEWORK IN ACCESSIBLE POSITIONS AND BEHIND REMOVABLE ACCESS PANELS.

## <u>LEGEND</u>

| /P       | SOIL VENT PIPE   |
|----------|------------------|
| )        | VENT PIPE        |
| VP       | WASTE VENT PIPE  |
|          | RODDING EYE      |
| :<br>C   | ACCESS COVER     |
| <u>,</u> | FLOOR GULLY      |
| <u> </u> | SHOWER GULLY     |
| )        | SOIL PIPE        |
|          | STUB STACK       |
| VO       | RAINWATER OUTLET |
| ۷P       | RAINWATER PIPE   |
| CC       | ACCESSIBLE       |
| N        | URINAL           |
| J        | COPPER           |
|          | CAST IRON        |
| С        | WATER CLOSET     |
|          |                  |