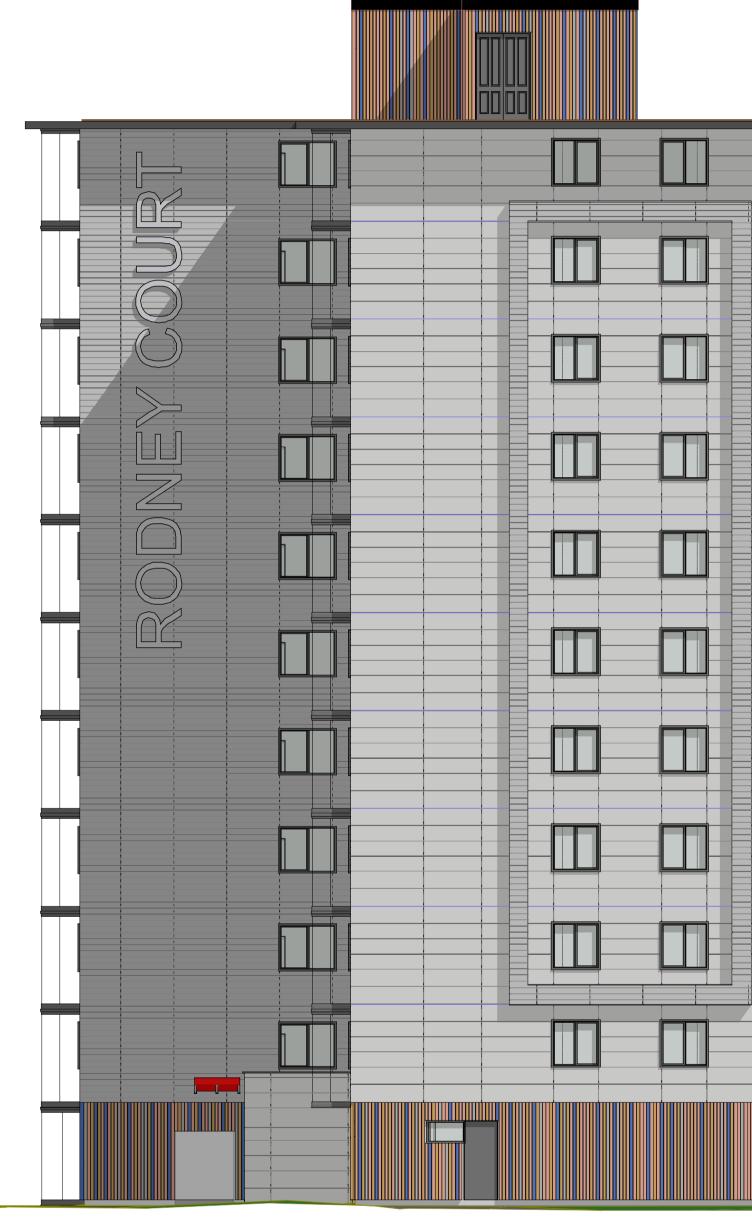

## Title RODNEY COURT

| PROPOSED ELEVATIONS 1 & 2      |                  |            |
|--------------------------------|------------------|------------|
| <sup>Scale</sup><br>1:100 @ A1 | Date<br>06/06/18 | Stage<br>2 |
| Job No                         | Drawing No       | Rev        |
| 5131                           | Sk 30.031        |            |
| Drawn                          | Approved         |            |