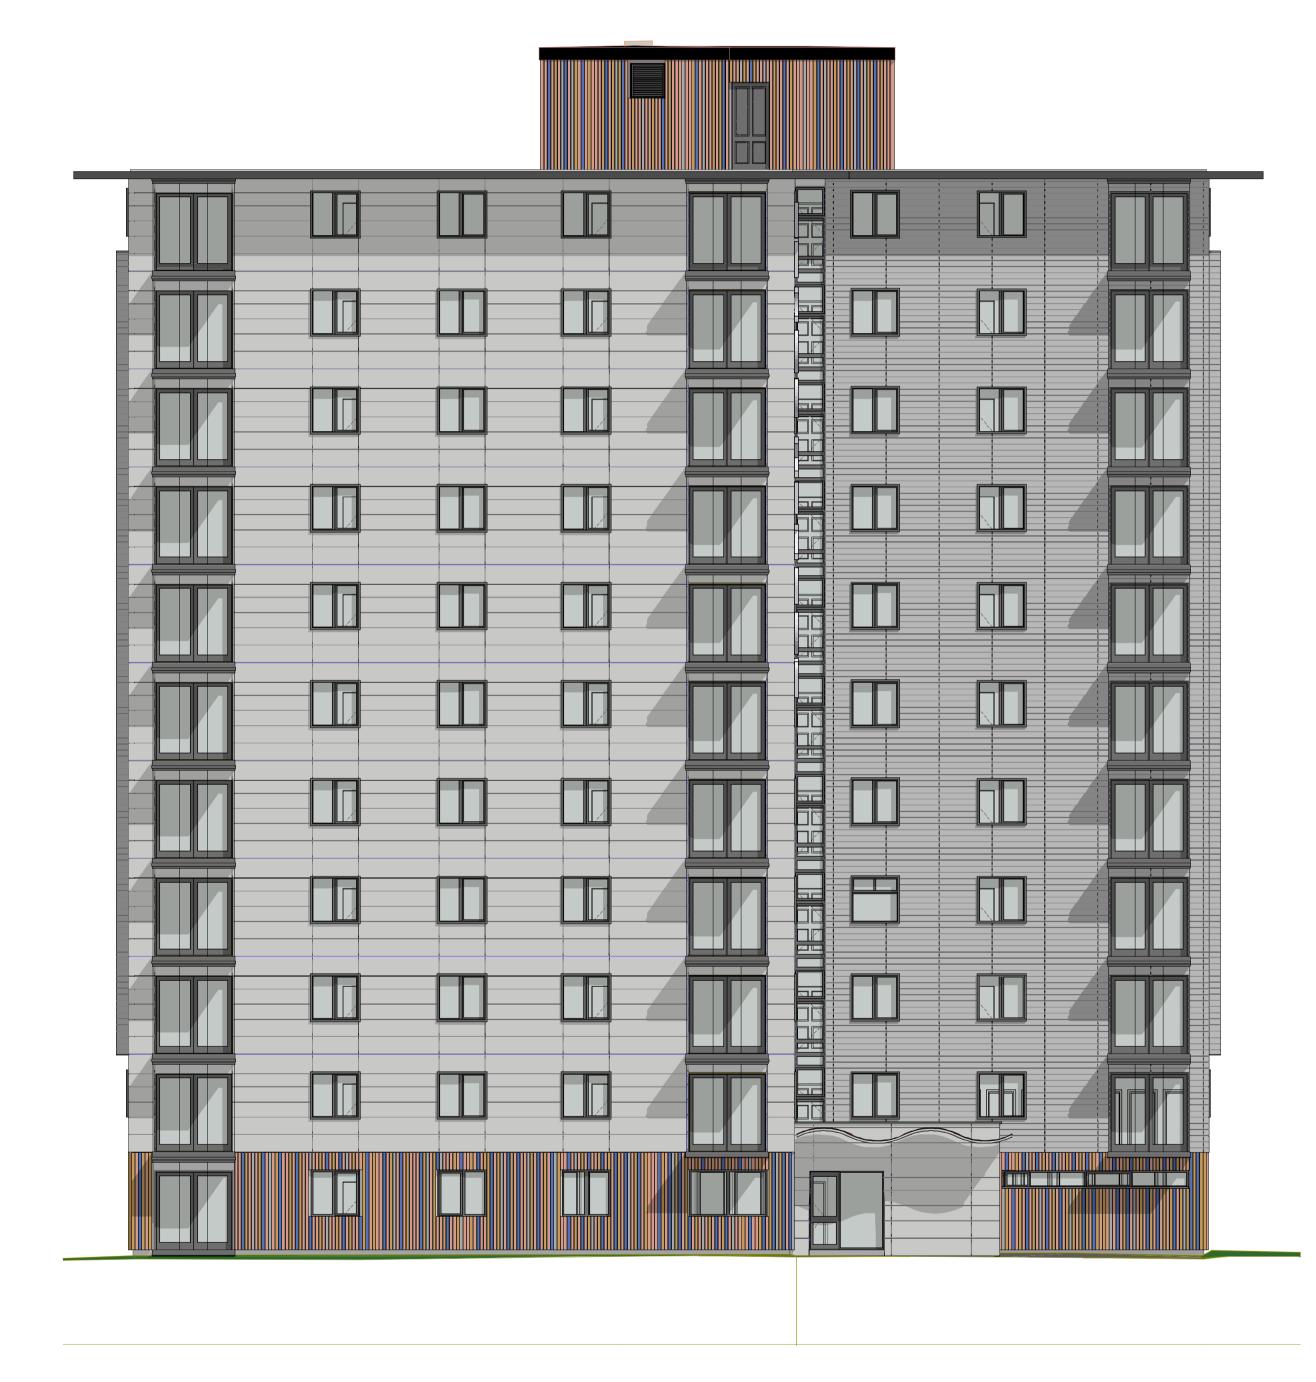

## Title RODNEY COURT

| PROPOSED ELEVATIONS 1 & 2      |                  |            |
|--------------------------------|------------------|------------|
| <sup>Scale</sup><br>1:100 @ A1 | Date<br>06/06/18 | Stage<br>2 |
| Job No                         | Drawing No       | Rev        |
| 5131                           | Sk 30.031        |            |
| Drawn                          | Approved         |            |