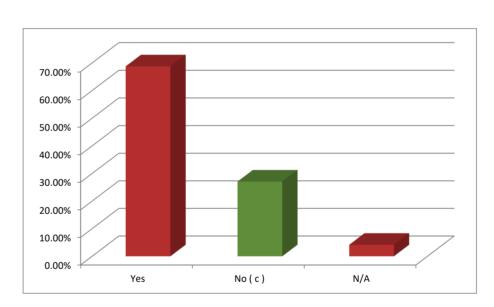

4. Would you like the Council to assist your organisation with developing working relationships with other Providers? (Multiple Choice)

|        | Responses |       |
|--------|-----------|-------|
|        | Percent   | Count |
| Yes    | 68.75%    | 33    |
| No(c)  | 27.08%    | 13    |
| N/A    | 4.17%     | 2     |
| Totals | 100%      | 48    |