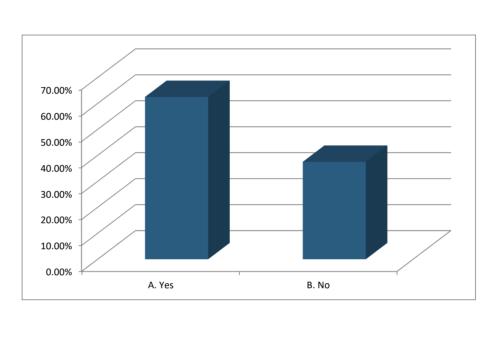

## **Results by Question**

1. Do you have existing working relationships with other local Providers? (Multiple Choice)

|        | Responses |       |
|--------|-----------|-------|
|        | Percent   | Count |
| A. Yes | 62.50%    | 30    |
| B. No  | 37.50%    | 18    |
| Totals | 100%      | 48    |

100.00% 90.00% 80.00% 70.00% 60.00% 50.00% 40.00% 30.00% 10.00% 0.00% A. Yes B. No

2. Would you consider developing working relationships with other local Providers? (Multiple Choice)

|        | Responses |       |
|--------|-----------|-------|
|        | Percent   | Count |
| A. Yes | 96.08%    | 49    |
| B. No  | 3.92%     | 2     |
| Totals | 100%      | 51    |