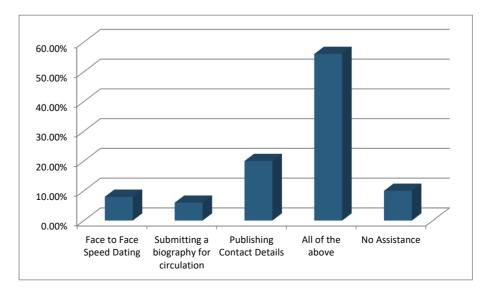

5. How can the Council assist you with developing working relationships with other Providers? (Multiple Choice)

|                                     | Responses |       |
|-------------------------------------|-----------|-------|
|                                     | Percent   | Count |
| Face to Face Speed Dating           | 8.00%     | 4     |
| mitting a biography for circulation | 6.00%     | 3     |
| Publishing Contact Details          | 20.00%    | 10    |
| All of the above                    | 56.00%    | 28    |
| No Assistance                       | 10.00%    | 5     |
| Totals                              | 100%      | 50    |