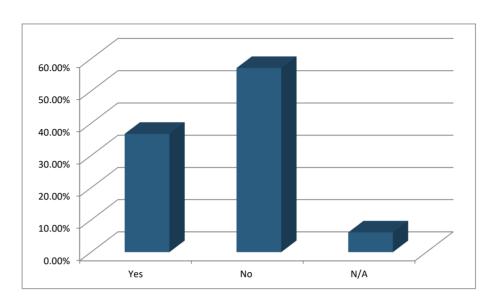

## 3. Do you already have partner organisations in mind? (Multiple Choice)

|        | Responses |       |
|--------|-----------|-------|
|        | Percent   | Count |
| Yes    | 36.73%    | 18    |
| No     | 57.14%    | 28    |
| N/A    | 6.12%     | 3     |
| Totals | 100%      | 49    |