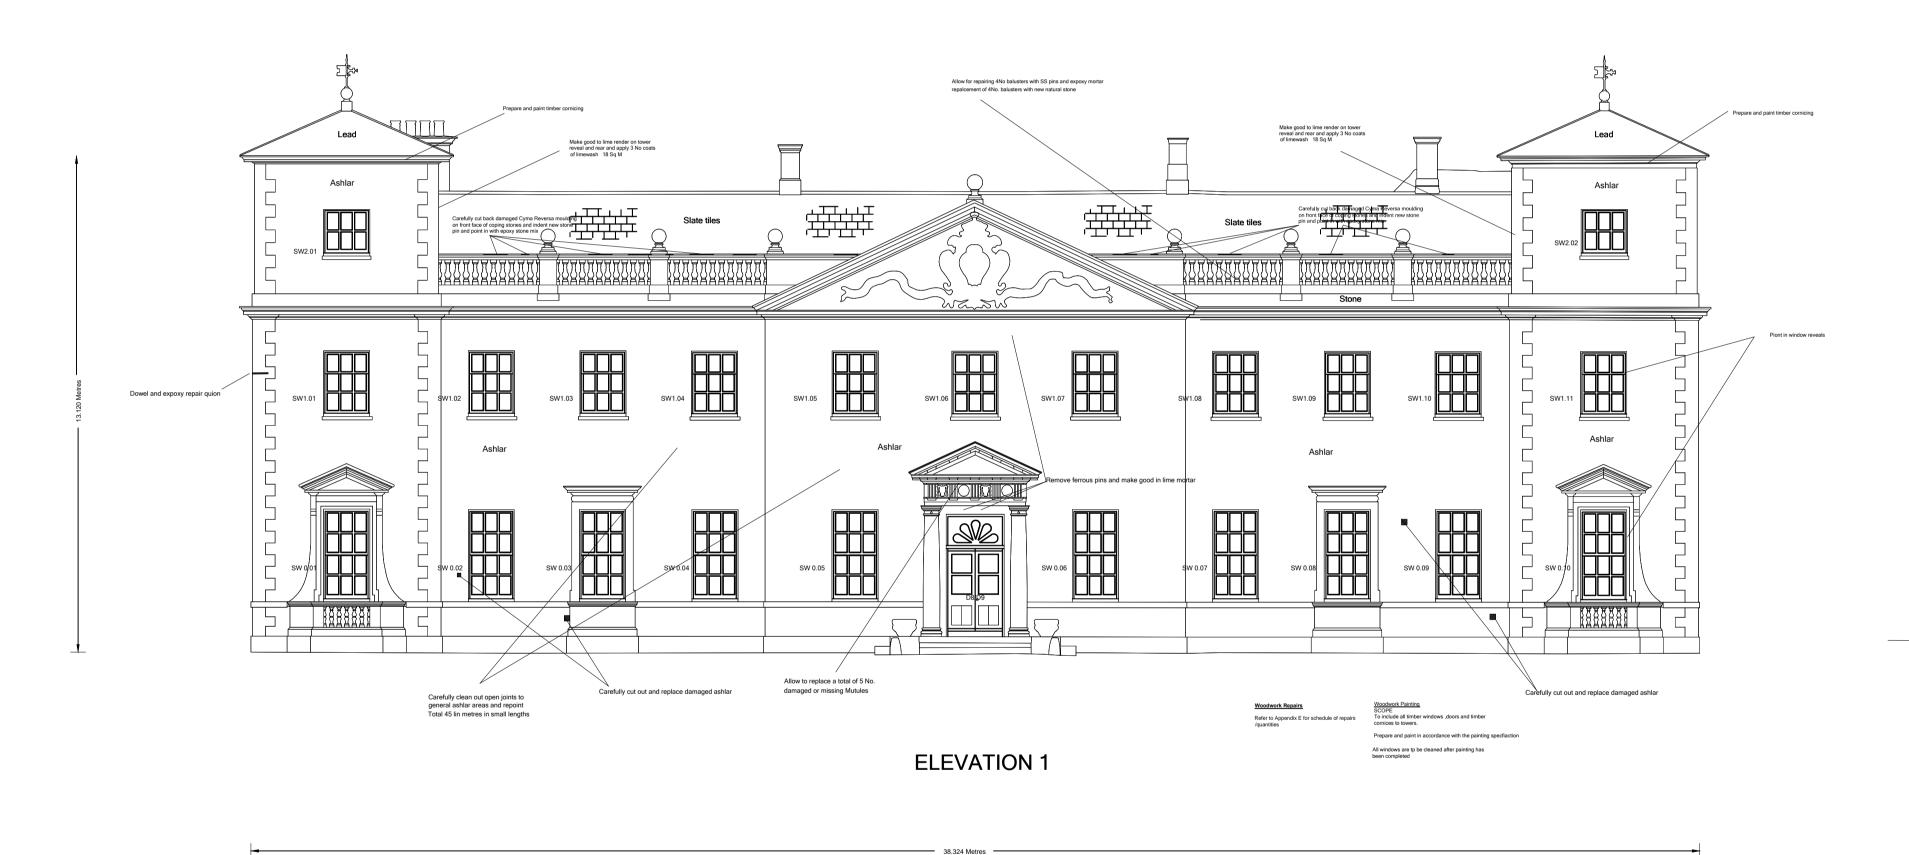

|               | Copyright Swindon Borough Council                                                                                       |
|---------------|-------------------------------------------------------------------------------------------------------------------------|
|               | Do not Scale off this Drawing. All dimensions to<br>be checked on site.<br>Report errors to the Contract Administrator. |
|               | Revisions<br>No. Date                                                                                                   |
|               |                                                                                                                         |
|               |                                                                                                                         |
|               |                                                                                                                         |
|               |                                                                                                                         |
|               |                                                                                                                         |
|               |                                                                                                                         |
|               |                                                                                                                         |
|               |                                                                                                                         |
|               |                                                                                                                         |
| ł             |                                                                                                                         |
|               |                                                                                                                         |
|               |                                                                                                                         |
| φ             |                                                                                                                         |
| 13.123 Metres |                                                                                                                         |
|               |                                                                                                                         |
|               |                                                                                                                         |
|               |                                                                                                                         |
|               |                                                                                                                         |
|               |                                                                                                                         |
|               |                                                                                                                         |
|               | BOROUGH COUNCIL                                                                                                         |
|               |                                                                                                                         |
|               | Infrastructure and Assets<br>Civic Offices, Tel: 01793 445500<br>Swindon, SN1 2JH                                       |
|               | Housing and Property Services                                                                                           |
|               | Lydiard House                                                                                                           |
|               | Elevation 1 (South West)<br>Title:<br>Elevations                                                                        |
|               |                                                                                                                         |
|               | Scale: Date:   1:100 @A1 Jun 19   Group: Drawn:   Property Team SJL                                                     |
|               | Drawing no.:<br>LP - 01                                                                                                 |