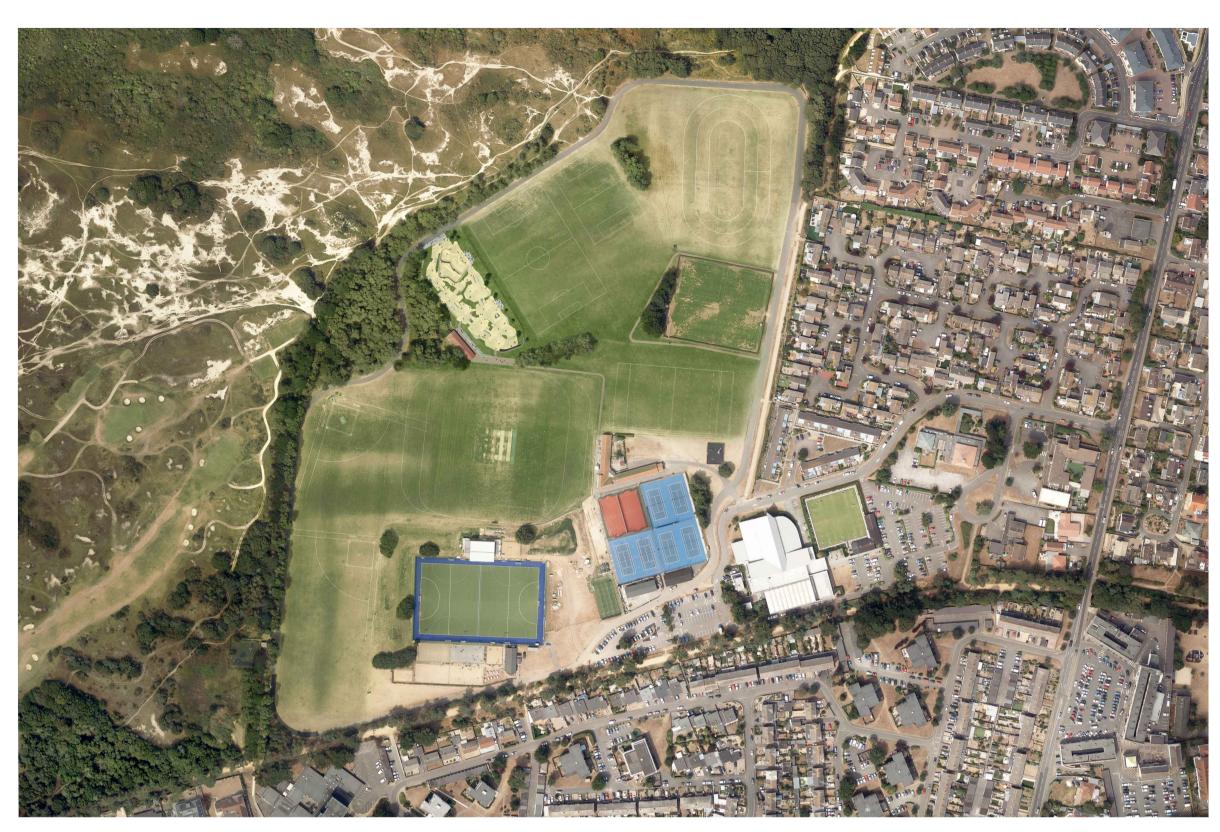

1. THE IMAGES SHOWN ON THIS DRAWING ARE INDIVATIVE ONLY. PLEASE REFER TO SCALE PLANS, SECTIONS AND ELEVATIONS FOR ACTUAL LAYOUT, DIMENSIONS AND LEVELS OF THE PROPOSED DEVELOPMENT.

Revision T1

<u>Plan view 02</u>

## Infrastructure, Housing Government of JERSEY and Environment

P.O. Box 412, Beresford House, Bellozanne Road, St Helier, Jersey, JE4 8UY

Tel: +44 (0)1534 445509 website: <u>www.gov</u> Fax: +44 (0)1534 445529 email: <u>DFI@gov.jo</u>

Proje

NEW SKATEPARK JERSEY

Title

LES QUENNEVAIS SKATEPARK 3D MODEL

SHEET 2 of 2

Drawn by: AB Checked by: OB

Scale: NOT TO SCALE Date: NOV 2021

Drawing No. 201805-100-006 Revision T1