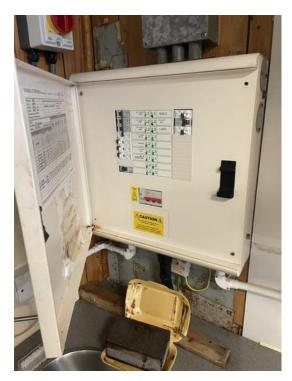

#### **Clifton sands**

Site survey

- 1 Take measurements and draw up plan
- 2 Whole of the Decking area could do with a more intrusive survey to see if structure is solid and any signs of decay. Decking boards are weathered and worn possible needs replacing depends on findings of sub structure
- 3 Flat roof needs replacement felt is torn and worn on edges advise fibreglass finish
- 4 Electrical check would be advised
- 5 walls seem solid internal white hygiene board walls and ceiling
- 6 cladding sheets seem solid
- 7 electrical check