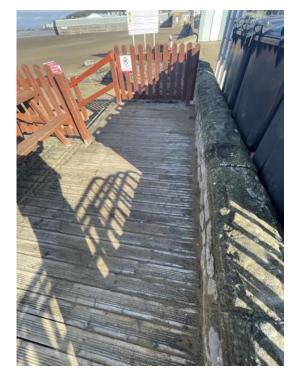

#### **Clifton sands**

Site survey

- 1 Take measurements and draw up plan
- 2 Whole of the Decking area could do with a more intrusive survey to see if structure is solid and any signs of decay. Decking boards are weathered and worn possible needs replacing depends on findings of sub structure
- 3 Flat roof needs replacement felt is torn and worn on edges advise fibreglass finish
- 4 Electrical check would be advised
- 5 walls seem solid internal white hygiene board walls and ceiling
- 6 cladding sheets seem solid
- 7 electrical check