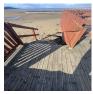

#### **Clifton sands**

Site survey

- 1 Take measurements and draw up plan
- 2 Whole of the Decking area could do with a more intrusive survey to see if structure is solid and any signs of decay. Decking boards are weathered and worn possible needs replacing depends on findings of sub structure
- 3 Flat roof needs replacement felt is torn and worn on edges advise fibreglass finish
- 4 Electrical check would be advised
- 5 walls seem solid internal white hygiene board walls and ceiling
- 6 cladding sheets seem solid
- 7 electrical check