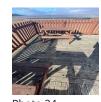

#### **Clifton sands**

Site survey

- 1 Take measurements and draw up plan
- 2 Whole of the Decking area could do with a more intrusive survey to see if structure is solid and any signs of decay. Decking boards are weathered and worn possible needs replacing depends on findings of sub structure
- 3 Flat roof needs replacement felt is torn and worn on edges advise fibreglass finish
- 4 Electrical check would be advised
- 5 walls seem solid internal white hygiene board walls and ceiling
- 6 cladding sheets seem solid
- 7 electrical check