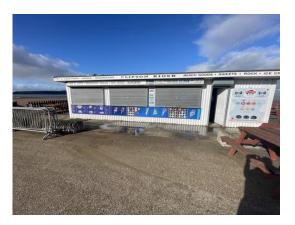

#### **Clifton sands**

Site survey

- 1 Take measurements and draw up plan
- 2 Whole of the Decking area could do with a more intrusive survey to see if structure is solid and any signs of decay. Decking boards are weathered and worn possible needs replacing depends on findings of sub structure
- 3 Flat roof needs replacement felt is torn and worn on edges advise fibreglass finish
- 4 Electrical check would be advised
- 5 walls seem solid internal white hygiene board walls and ceiling
- 6 cladding sheets seem solid
- 7 electrical check