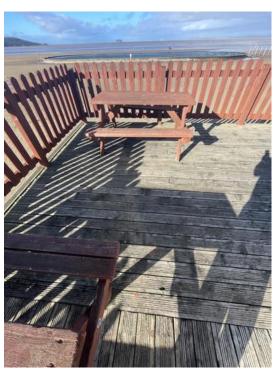

#### **Clifton sands**

Site survey

- 1 Take measurements and draw up plan
- 2 Whole of the Decking area could do with a more intrusive survey to see if structure is solid and any signs of decay. Decking boards are weathered and worn possible needs replacing depends on findings of sub structure
- 3 Flat roof needs replacement felt is torn and worn on edges advise fibreglass finish
- 4 Electrical check would be advised
- 5 walls seem solid internal white hygiene board walls and ceiling
- 6 cladding sheets seem solid
- 7 electrical check