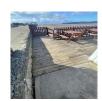

#### **Clifton sands**

Site survey

- 1 Take measurements and draw up plan
- 2 Whole of the Decking area could do with a more intrusive survey to see if structure is solid and any signs of decay. Decking boards are weathered and worn possible needs replacing depends on findings of sub structure
- 3 Flat roof needs replacement felt is torn and worn on edges advise fibreglass finish
- 4 Electrical check would be advised
- 5 walls seem solid internal white hygiene board walls and ceiling
- 6 cladding sheets seem solid
- 7 electrical check