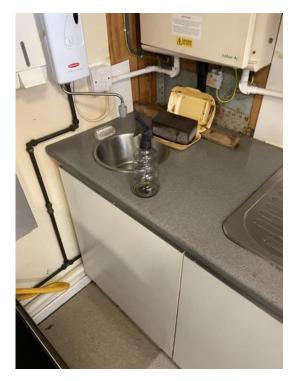

#### **Clifton sands**

Site survey

- 1 Take measurements and draw up plan
- 2 Whole of the Decking area could do with a more intrusive survey to see if structure is solid and any signs of decay. Decking boards are weathered and worn possible needs replacing depends on findings of sub structure
- 3 Flat roof needs replacement felt is torn and worn on edges advise fibreglass finish
- 4 Electrical check would be advised
- 5 walls seem solid internal white hygiene board walls and ceiling
- 6 cladding sheets seem solid
- 7 electrical check