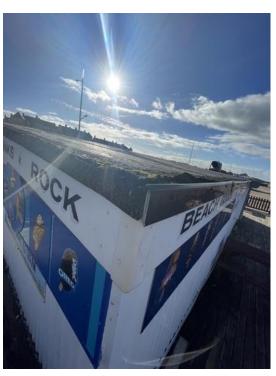

#### **Clifton sands**

Site survey

- 1 Take measurements and draw up plan
- 2 Whole of the Decking area could do with a more intrusive survey to see if structure is solid and any signs of decay. Decking boards are weathered and worn possible needs replacing depends on findings of sub structure
- 3 Flat roof needs replacement felt is torn and worn on edges advise fibreglass finish
- 4 Electrical check would be advised
- 5 walls seem solid internal white hygiene board walls and ceiling
- 6 cladding sheets seem solid
- 7 electrical check