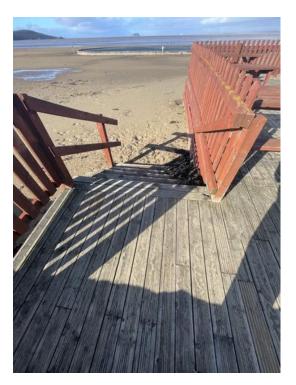

#### **Clifton sands**

Site survey

- 1 Take measurements and draw up plan
- 2 Whole of the Decking area could do with a more intrusive survey to see if structure is solid and any signs of decay. Decking boards are weathered and worn possible needs replacing depends on findings of sub structure
- 3 Flat roof needs replacement felt is torn and worn on edges advise fibreglass finish
- 4 Electrical check would be advised
- 5 walls seem solid internal white hygiene board walls and ceiling
- 6 cladding sheets seem solid
- 7 electrical check