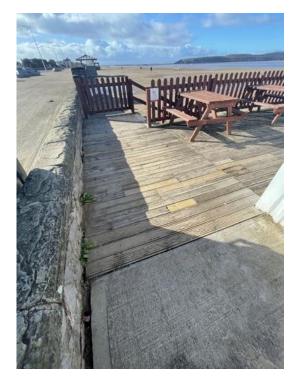

#### **Clifton sands**

Site survey

- 1 Take measurements and draw up plan
- 2 Whole of the Decking area could do with a more intrusive survey to see if structure is solid and any signs of decay. Decking boards are weathered and worn possible needs replacing depends on findings of sub structure
- 3 Flat roof needs replacement felt is torn and worn on edges advise fibreglass finish
- 4 Electrical check would be advised
- 5 walls seem solid internal white hygiene board walls and ceiling
- 6 cladding sheets seem solid
- 7 electrical check