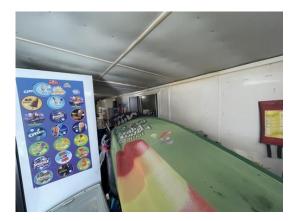

#### **Clifton sands**

Site survey

- 1 Take measurements and draw up plan
- 2 Whole of the Decking area could do with a more intrusive survey to see if structure is solid and any signs of decay. Decking boards are weathered and worn possible needs replacing depends on findings of sub structure
- 3 Flat roof needs replacement felt is torn and worn on edges advise fibreglass finish
- 4 Electrical check would be advised
- 5 walls seem solid internal white hygiene board walls and ceiling
- 6 cladding sheets seem solid
- 7 electrical check