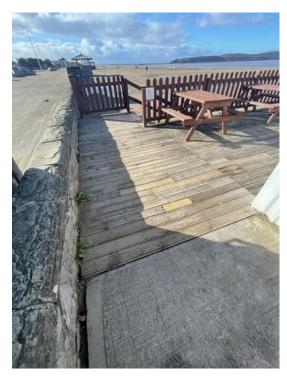

#### **Clifton sands**

Site survey

- 1 Take measurements and draw up plan
- 2 Whole of the Decking area could do with a more intrusive survey to see if structure is solid and any signs of decay. Decking boards are weathered and worn possible needs replacing depends on findings of sub structure
- 3 Flat roof needs replacement felt is torn and worn on edges advise fibreglass finish
- 4 Electrical check would be advised
- 5 walls seem solid internal white hygiene board walls and ceiling
- 6 cladding sheets seem solid
- 7 electrical check