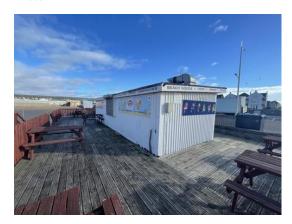

#### **Clifton sands**

Site survey

- 1 Take measurements and draw up plan
- 2 Whole of the Decking area could do with a more intrusive survey to see if structure is solid and any signs of decay. Decking boards are weathered and worn possible needs replacing depends on findings of sub structure
- 3 Flat roof needs replacement felt is torn and worn on edges advise fibreglass finish
- 4 Electrical check would be advised
- 5 walls seem solid internal white hygiene board walls and ceiling
- 6 cladding sheets seem solid
- 7 electrical check