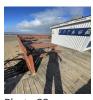

#### **Clifton sands**

Site survey

- 1 Take measurements and draw up plan
- 2 Whole of the Decking area could do with a more intrusive survey to see if structure is solid and any signs of decay. Decking boards are weathered and worn possible needs replacing depends on findings of sub structure
- 3 Flat roof needs replacement felt is torn and worn on edges advise fibreglass finish
- 4 Electrical check would be advised
- 5 walls seem solid internal white hygiene board walls and ceiling
- 6 cladding sheets seem solid
- 7 electrical check