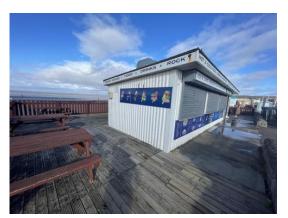

#### **Clifton sands**

Site survey

- 1 Take measurements and draw up plan
- 2 Whole of the Decking area could do with a more intrusive survey to see if structure is solid and any signs of decay. Decking boards are weathered and worn possible needs replacing depends on findings of sub structure
- 3 Flat roof needs replacement felt is torn and worn on edges advise fibreglass finish
- 4 Electrical check would be advised
- 5 walls seem solid internal white hygiene board walls and ceiling
- 6 cladding sheets seem solid
- 7 electrical check