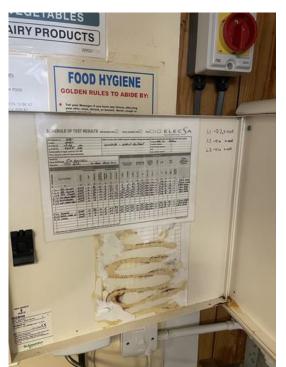

#### **Clifton sands**

Site survey

- 1 Take measurements and draw up plan
- 2 Whole of the Decking area could do with a more intrusive survey to see if structure is solid and any signs of decay. Decking boards are weathered and worn possible needs replacing depends on findings of sub structure
- 3 Flat roof needs replacement felt is torn and worn on edges advise fibreglass finish
- 4 Electrical check would be advised
- 5 walls seem solid internal white hygiene board walls and ceiling
- 6 cladding sheets seem solid
- 7 electrical check