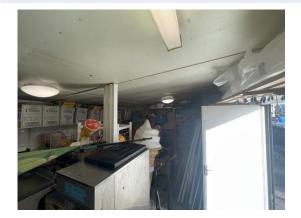

#### **Clifton sands**

Site survey

- 1 Take measurements and draw up plan
- 2 Whole of the Decking area could do with a more intrusive survey to see if structure is solid and any signs of decay. Decking boards are weathered and worn possible needs replacing depends on findings of sub structure
- 3 Flat roof needs replacement felt is torn and worn on edges advise fibreglass finish
- 4 Electrical check would be advised
- 5 walls seem solid internal white hygiene board walls and ceiling
- 6 cladding sheets seem solid
- 7 electrical check