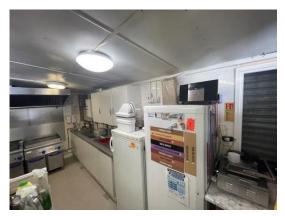

#### **Clifton sands**

Site survey

- 1 Take measurements and draw up plan
- 2 Whole of the Decking area could do with a more intrusive survey to see if structure is solid and any signs of decay. Decking boards are weathered and worn possible needs replacing depends on findings of sub structure
- 3 Flat roof needs replacement felt is torn and worn on edges advise fibreglass finish
- 4 Electrical check would be advised
- 5 walls seem solid internal white hygiene board walls and ceiling
- 6 cladding sheets seem solid
- 7 electrical check