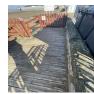

#### **Clifton sands**

Site survey

- 1 Take measurements and draw up plan
- 2 Whole of the Decking area could do with a more intrusive survey to see if structure is solid and any signs of decay. Decking boards are weathered and worn possible needs replacing depends on findings of sub structure
- 3 Flat roof needs replacement felt is torn and worn on edges advise fibreglass finish
- 4 Electrical check would be advised
- 5 walls seem solid internal white hygiene board walls and ceiling
- 6 cladding sheets seem solid
- 7 electrical check