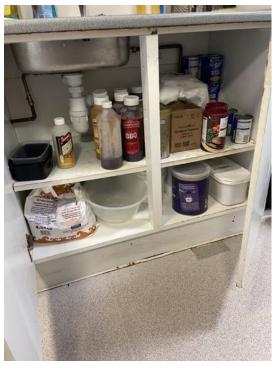

#### **Clifton sands**

Site survey

- 1 Take measurements and draw up plan
- 2 Whole of the Decking area could do with a more intrusive survey to see if structure is solid and any signs of decay. Decking boards are weathered and worn possible needs replacing depends on findings of sub structure
- 3 Flat roof needs replacement felt is torn and worn on edges advise fibreglass finish
- 4 Electrical check would be advised
- 5 walls seem solid internal white hygiene board walls and ceiling
- 6 cladding sheets seem solid
- 7 electrical check