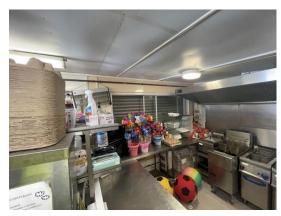

#### **Clifton sands**

Site survey

- 1 Take measurements and draw up plan
- 2 Whole of the Decking area could do with a more intrusive survey to see if structure is solid and any signs of decay. Decking boards are weathered and worn possible needs replacing depends on findings of sub structure
- 3 Flat roof needs replacement felt is torn and worn on edges advise fibreglass finish
- 4 Electrical check would be advised
- 5 walls seem solid internal white hygiene board walls and ceiling
- 6 cladding sheets seem solid
- 7 electrical check