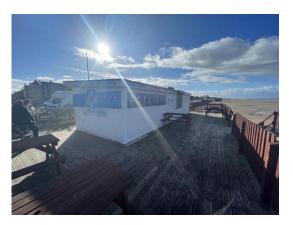

#### **Clifton sands**

Site survey

- 1 Take measurements and draw up plan
- 2 Whole of the Decking area could do with a more intrusive survey to see if structure is solid and any signs of decay. Decking boards are weathered and worn possible needs replacing depends on findings of sub structure
- 3 Flat roof needs replacement felt is torn and worn on edges advise fibreglass finish
- 4 Electrical check would be advised
- 5 walls seem solid internal white hygiene board walls and ceiling
- 6 cladding sheets seem solid
- 7 electrical check