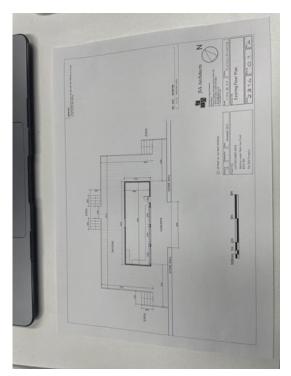

#### **Clifton sands**

Site survey

- 1 Take measurements and draw up plan
- 2 Whole of the Decking area could do with a more intrusive survey to see if structure is solid and any signs of decay. Decking boards are weathered and worn possible needs replacing depends on findings of sub structure
- 3 Flat roof needs replacement felt is torn and worn on edges advise fibreglass finish
- 4 Electrical check would be advised
- 5 walls seem solid internal white hygiene board walls and ceiling
- 6 cladding sheets seem solid
- 7 electrical check