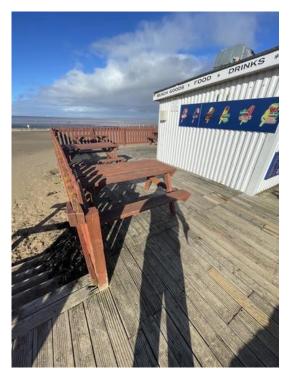

#### **Clifton sands**

Site survey

- 1 Take measurements and draw up plan
- 2 Whole of the Decking area could do with a more intrusive survey to see if structure is solid and any signs of decay. Decking boards are weathered and worn possible needs replacing depends on findings of sub structure
- 3 Flat roof needs replacement felt is torn and worn on edges advise fibreglass finish
- 4 Electrical check would be advised
- 5 walls seem solid internal white hygiene board walls and ceiling
- 6 cladding sheets seem solid
- 7 electrical check