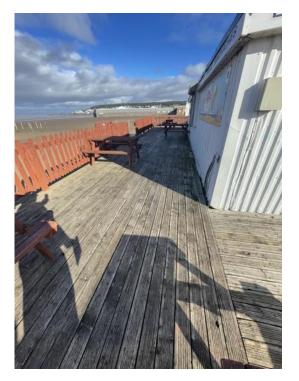

#### **Clifton sands**

Site survey

- 1 Take measurements and draw up plan
- 2 Whole of the Decking area could do with a more intrusive survey to see if structure is solid and any signs of decay. Decking boards are weathered and worn possible needs replacing depends on findings of sub structure
- 3 Flat roof needs replacement felt is torn and worn on edges advise fibreglass finish
- 4 Electrical check would be advised
- 5 walls seem solid internal white hygiene board walls and ceiling
- 6 cladding sheets seem solid
- 7 electrical check