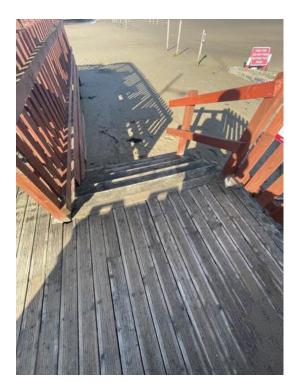

#### **Clifton sands**

Site survey

- 1 Take measurements and draw up plan
- 2 Whole of the Decking area could do with a more intrusive survey to see if structure is solid and any signs of decay. Decking boards are weathered and worn possible needs replacing depends on findings of sub structure
- 3 Flat roof needs replacement felt is torn and worn on edges advise fibreglass finish
- 4 Electrical check would be advised
- 5 walls seem solid internal white hygiene board walls and ceiling
- 6 cladding sheets seem solid
- 7 electrical check