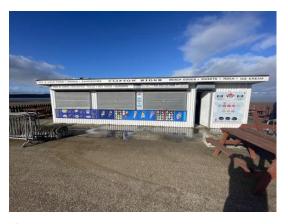

#### **Clifton sands**

Site survey

- 1 Take measurements and draw up plan
- 2 Whole of the Decking area could do with a more intrusive survey to see if structure is solid and any signs of decay. Decking boards are weathered and worn possible needs replacing depends on findings of sub structure
- 3 Flat roof needs replacement felt is torn and worn on edges advise fibreglass finish
- 4 Electrical check would be advised
- 5 walls seem solid internal white hygiene board walls and ceiling
- 6 cladding sheets seem solid
- 7 electrical check