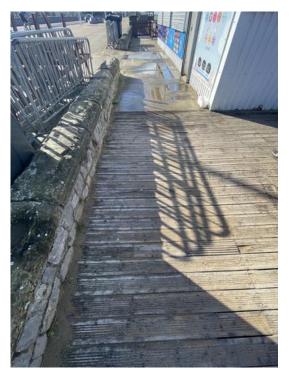

#### **Clifton sands**

Site survey

- 1 Take measurements and draw up plan
- 2 Whole of the Decking area could do with a more intrusive survey to see if structure is solid and any signs of decay. Decking boards are weathered and worn possible needs replacing depends on findings of sub structure
- 3 Flat roof needs replacement felt is torn and worn on edges advise fibreglass finish
- 4 Electrical check would be advised
- 5 walls seem solid internal white hygiene board walls and ceiling
- 6 cladding sheets seem solid
- 7 electrical check