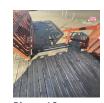

#### **Clifton sands**

Site survey

- 1 Take measurements and draw up plan
- 2 Whole of the Decking area could do with a more intrusive survey to see if structure is solid and any signs of decay. Decking boards are weathered and worn possible needs replacing depends on findings of sub structure
- 3 Flat roof needs replacement felt is torn and worn on edges advise fibreglass finish
- 4 Electrical check would be advised
- 5 walls seem solid internal white hygiene board walls and ceiling
- 6 cladding sheets seem solid
- 7 electrical check