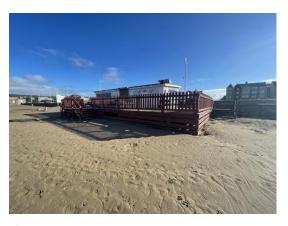

#### **Clifton sands**

Site survey

- 1 Take measurements and draw up plan
- 2 Whole of the Decking area could do with a more intrusive survey to see if structure is solid and any signs of decay. Decking boards are weathered and worn possible needs replacing depends on findings of sub structure
- 3 Flat roof needs replacement felt is torn and worn on edges advise fibreglass finish
- 4 Electrical check would be advised
- 5 walls seem solid internal white hygiene board walls and ceiling
- 6 cladding sheets seem solid
- 7 electrical check