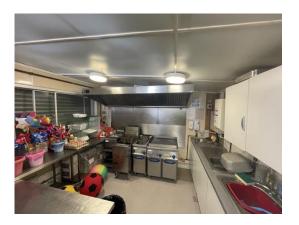

#### **Clifton sands**

Site survey

- 1 Take measurements and draw up plan
- 2 Whole of the Decking area could do with a more intrusive survey to see if structure is solid and any signs of decay. Decking boards are weathered and worn possible needs replacing depends on findings of sub structure
- 3 Flat roof needs replacement felt is torn and worn on edges advise fibreglass finish
- 4 Electrical check would be advised
- 5 walls seem solid internal white hygiene board walls and ceiling
- 6 cladding sheets seem solid
- 7 electrical check