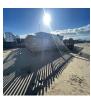

#### **Clifton sands**

Site survey

- 1 Take measurements and draw up plan
- 2 Whole of the Decking area could do with a more intrusive survey to see if structure is solid and any signs of decay. Decking boards are weathered and worn possible needs replacing depends on findings of sub structure
- 3 Flat roof needs replacement felt is torn and worn on edges advise fibreglass finish
- 4 Electrical check would be advised
- 5 walls seem solid internal white hygiene board walls and ceiling
- 6 cladding sheets seem solid
- 7 electrical check