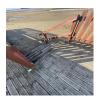

#### **Clifton sands**

Site survey

- 1 Take measurements and draw up plan
- 2 Whole of the Decking area could do with a more intrusive survey to see if structure is solid and any signs of decay. Decking boards are weathered and worn possible needs replacing depends on findings of sub structure
- 3 Flat roof needs replacement felt is torn and worn on edges advise fibreglass finish
- 4 Electrical check would be advised
- 5 walls seem solid internal white hygiene board walls and ceiling
- 6 cladding sheets seem solid
- 7 electrical check