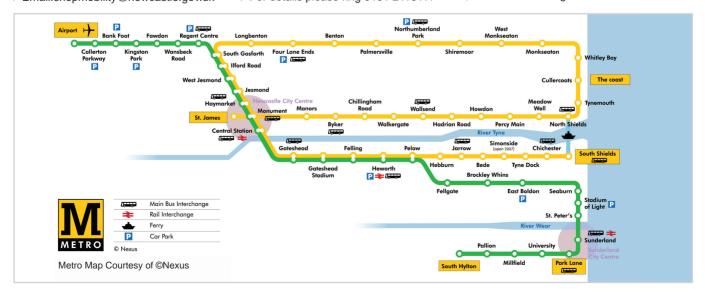

**Blue Badge Scheme**For details please ring 0191 2116111

Park and Ride with Metro from:

Callerton Parkway,

East Boldon,

Four Lane Ends,

Heworth,

Kingston Park,

Regent Centre,