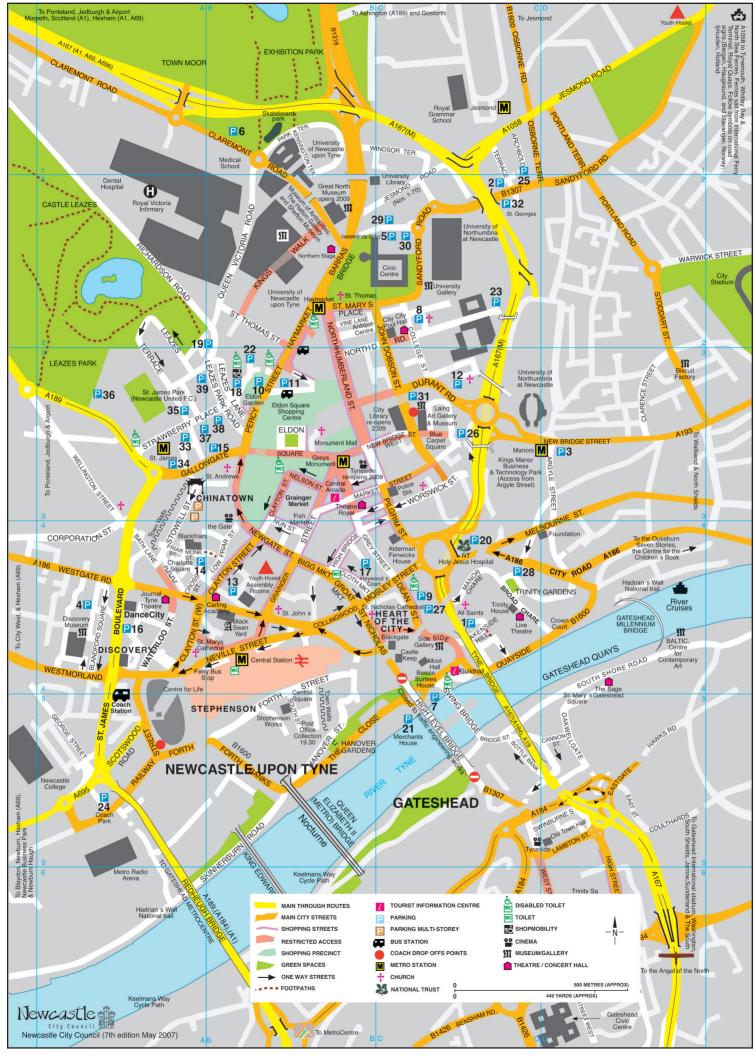

Coach and group travel – Advice for coach drivers coming to Newcastle – please ring 0191 2611119.

| No | P Car Park                   | Grid  | М | С   |
|----|------------------------------|-------|---|-----|
| 1  | Akenside Hill                | C4    |   |     |
| 2  | Archbold Terrace             | C2    |   |     |
| 3  | Argyle Street                | D3    |   |     |
| 4  | Blandford Square             | A4    |   |     |
| 5  | Civic Centre (weekends only) | C2    |   |     |
| 6  | Claremont Road               | B1    |   | )   |
| 7  | Close/Swing Bridge           | C4/C5 |   | )   |
| 8  | College Street               | C2    |   |     |
| 9  | Dean Street Multi-Storey     | C4    | 3 | )   |
| 10 | Eldon Garden Multi-Storey    | В3    |   |     |
| 11 | Eldon Square Multi-Storey    | B3    |   | ₫\$ |
| 12 | Ellison Place                | C3    |   |     |
| 13 | Fenkle Street Multi-Storey   | B4    |   |     |
| 14 | Friars                       | A4    |   |     |
| 15 | Gallowgate                   | В3    |   |     |
| 16 | Grainger Town Multi-Storey   | A4    |   | ₫⁄0 |
| 17 | Heywoods Court               | B4    |   | )   |
| 18 | Leazes Lane                  | B3    |   |     |
| 19 | Leazes Park Road             | A2/B2 |   |     |
| 20 | Manors                       | C4    |   |     |

| No | P Car Park                              | Grid  | М | С   |
|----|-----------------------------------------|-------|---|-----|
| 21 | Merchants House                         | C5    |   |     |
| 22 | Morden Street                           | В3    |   | )   |
| 23 | Northumbria (University)(weekends only) | C2    |   |     |
| 24 | Ord Street Coach Park                   | A5    |   |     |
| 25 | Osborne Terrace                         | C1    |   |     |
| 26 | Oxford Multi-Storey                     | C3    |   | ,   |
| 27 | Painters Heugh                          | C4    |   |     |
| 28 | Quayside Multi-Storey                   | C4    |   | ₫\$ |
| 29 | Sandyford Road                          | C2    |   |     |
| 30 | Sandyford Square                        | C2    |   |     |
| 31 | Saville Place                           | C3    |   | )   |
| 32 | St George's                             | C2    |   |     |
| 33 | St James'                               | A3    |   |     |
| 34 | St James' Metro                         | А3    |   | ,   |
| 35 | St James' Street                        | А3    |   |     |
| 36 | Stadium                                 | A3    |   |     |
| 37 | Strawberry Place                        | A3/B3 |   |     |
| 38 | Strawberry Place East                   | В3    |   |     |
| 39 | Terrace Place South                     | А3    |   |     |

M = Motorcycle stands

C = Cycle stands

**Newcastle Shopmobility** 

Based in Eldon Garden Shopping Centre P.O. Box 706,

Newcastle-upon-Tyne, NE99 1NZ

Tel: 0191 2616176 Minicom: 0191 2616183

Email:shopmobility@newcastle.gov.uk