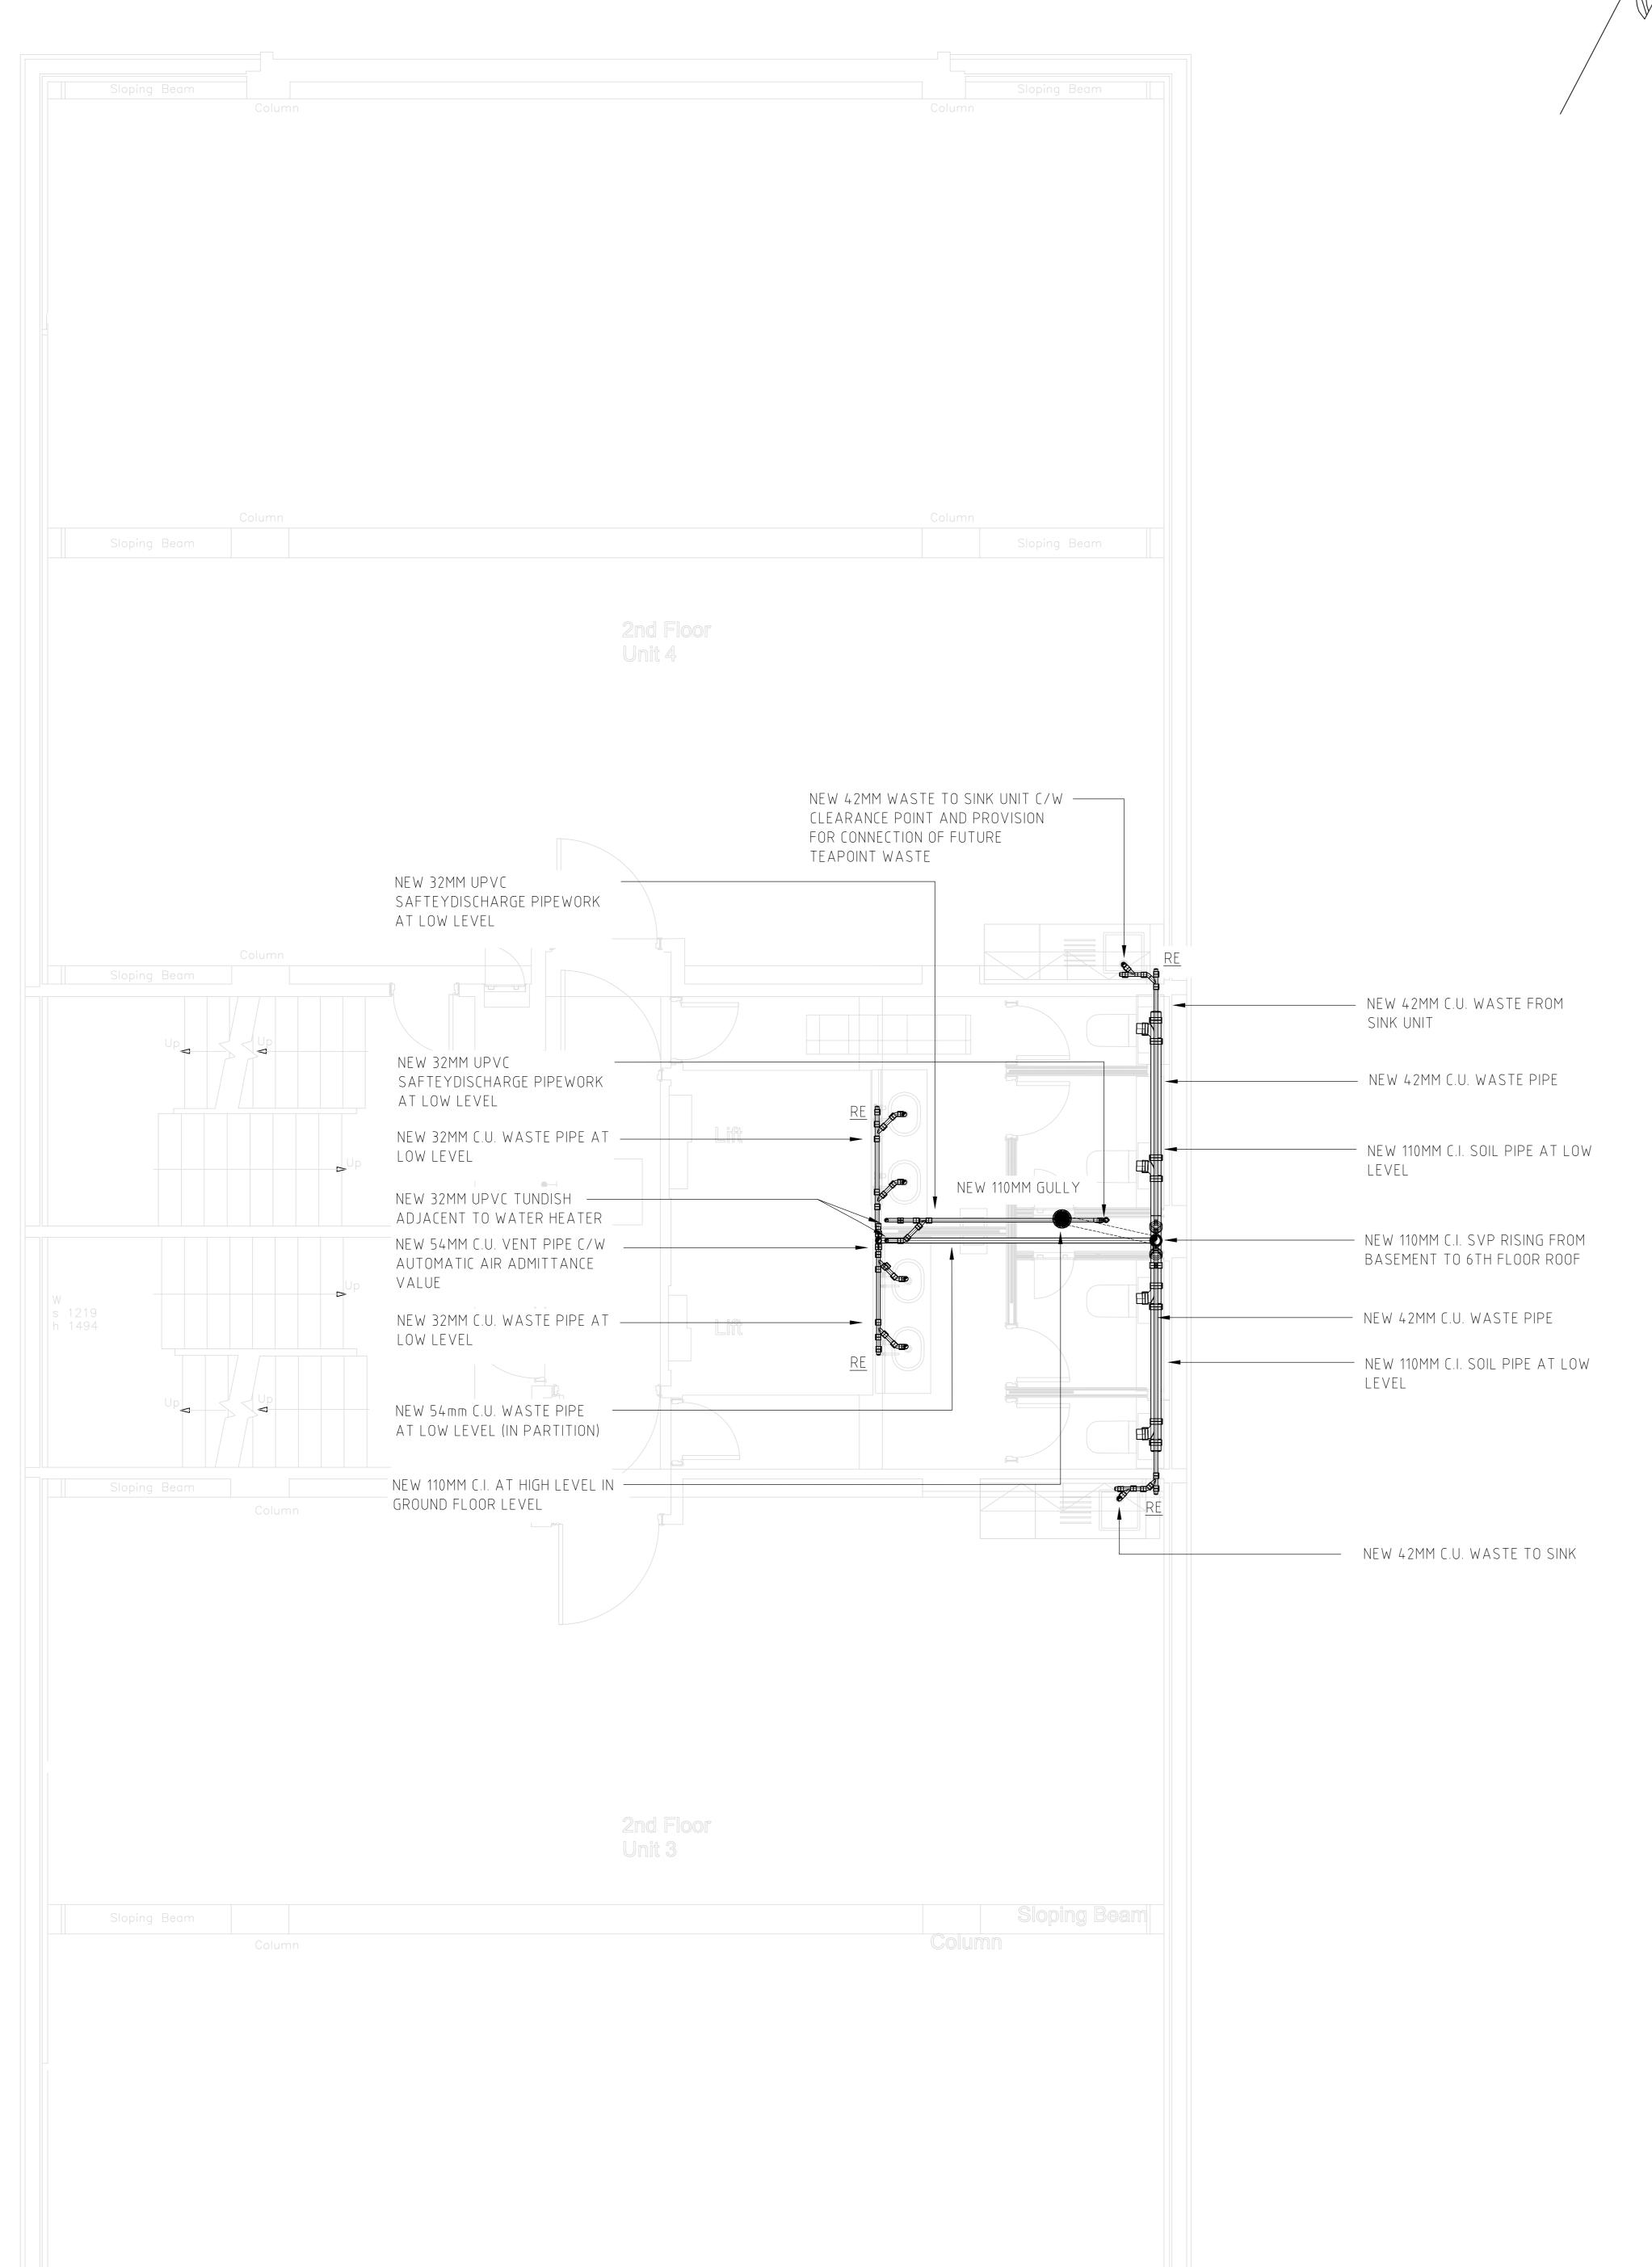

## Note's:

- 1. THIS DRAWING SHALL BE READ IN CONJUNCTION WITH ANY RELEVANT STRUCTURAL, ARCHITECTURAL AND CONSULTANTS DRAWINGS.
- 2. THIS DRAWING SHALL BE READ IN CONJUNCTION WITH THE SERVICES SPECIFICATIONS.
- 3. ALL DIMENSIONS STATED IN mm.
- 4. ACCESS BE PROVIDED AT EACH LEVEL AND BEFORE CONNECTION TO BELOW GROUND DRAINAGE.
- 5. VENT PIPES TO TERMINATE ABOVE ROOF LEVEL WITH APPROPRIATE ROOF CONNECTORS AND WIRE BALLOON.
- 6. ALL PIPEWORK SIZES SHOWN ON DRAWING ARE SUBJECT TO MATERIAL SELECTION.
- 7. IN ALL CASES WHERE PIPES PASS THROUGH WALLS AND FLOORS THE SERVICES CONTRACTOR SHALL PROVIDE BUILD-IN SLEEVES.
- 8. GAPS AROUND SERVICES PENETRATIONS ARE TO BE FIRE STOPPED WITH INTUMESCANT MASTIC SEALANT.
- 9. ALL ACCESS DOORS AND RODDING EYE ACCESS POINTS SHALL BE LOCATED ON THE PIPEWORK IN ACCESSIBLE POSITIONS AND BEHIND REMOVABLE ACCESS PANELS.

## <u>LEGEND</u>

| /P           | SOIL VENT PIPE   |
|--------------|------------------|
| )            | VENT PIPE        |
| VP           | WASTE VENT PIPE  |
| •<br>•       | RODDING EYE      |
| :<br>C       | ACCESS COVER     |
| <del>,</del> | FLOOR GULLY      |
| }            | SHOWER GULLY     |
| •            | SOIL PIPE        |
|              | STUB STACK       |
| VO           | RAINWATER OUTLET |
| VP           | RAINWATER PIPE   |
| CC           | ACCESSIBLE       |
| N.           | URINAL           |
| J            | COPPER           |
|              | CAST IRON        |
| С            | WATER CLOSET     |

|   | 0        | TENDER      | SCB  | 25/10/1 |
|---|----------|-------------|------|---------|
|   | Rev      | Description | Chkd | Date    |
| ŀ | <b>5</b> |             |      |         |

49-59 OLD STREET ABOVE GROUND DRAINAGE SECOND FLOOR LEVEL