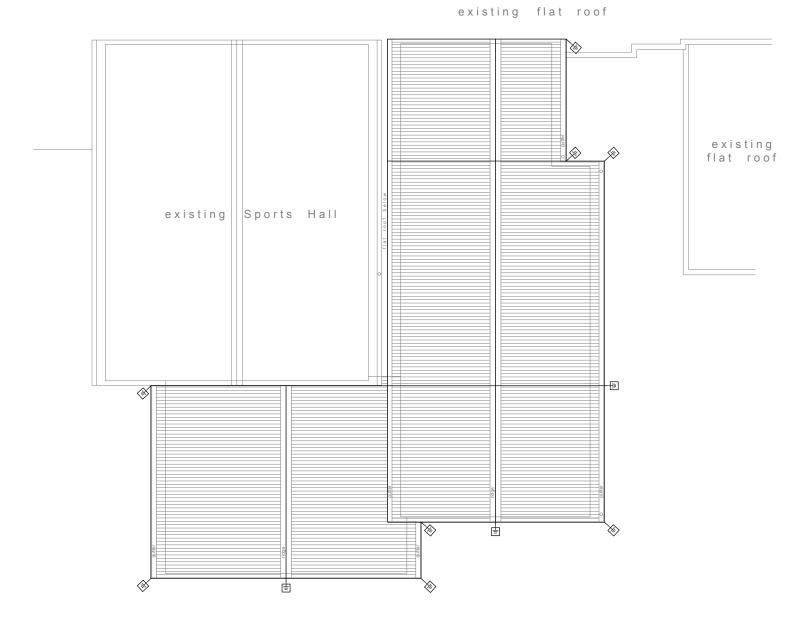

|    | Lightning Protection |                                                   |  |
|----|----------------------|---------------------------------------------------|--|
| ~_ | Symbol               | Description                                       |  |
| }_ |                      | 25 x 3mm copper tape & down tape -<br>PVC coated. |  |
|    | ш                    | Earthing spike in pit                             |  |

Project Elms Bank School Hydrotherapy Pool

Drawing Title Indicative Lightning Protection Layout

Suitability Status
D2 - Suitable for Tender

Job No. Scale 180132 1:100 Size Rev @ A1 P03

Trawing Number

180132-PEV-XX-00-DR-E-0900