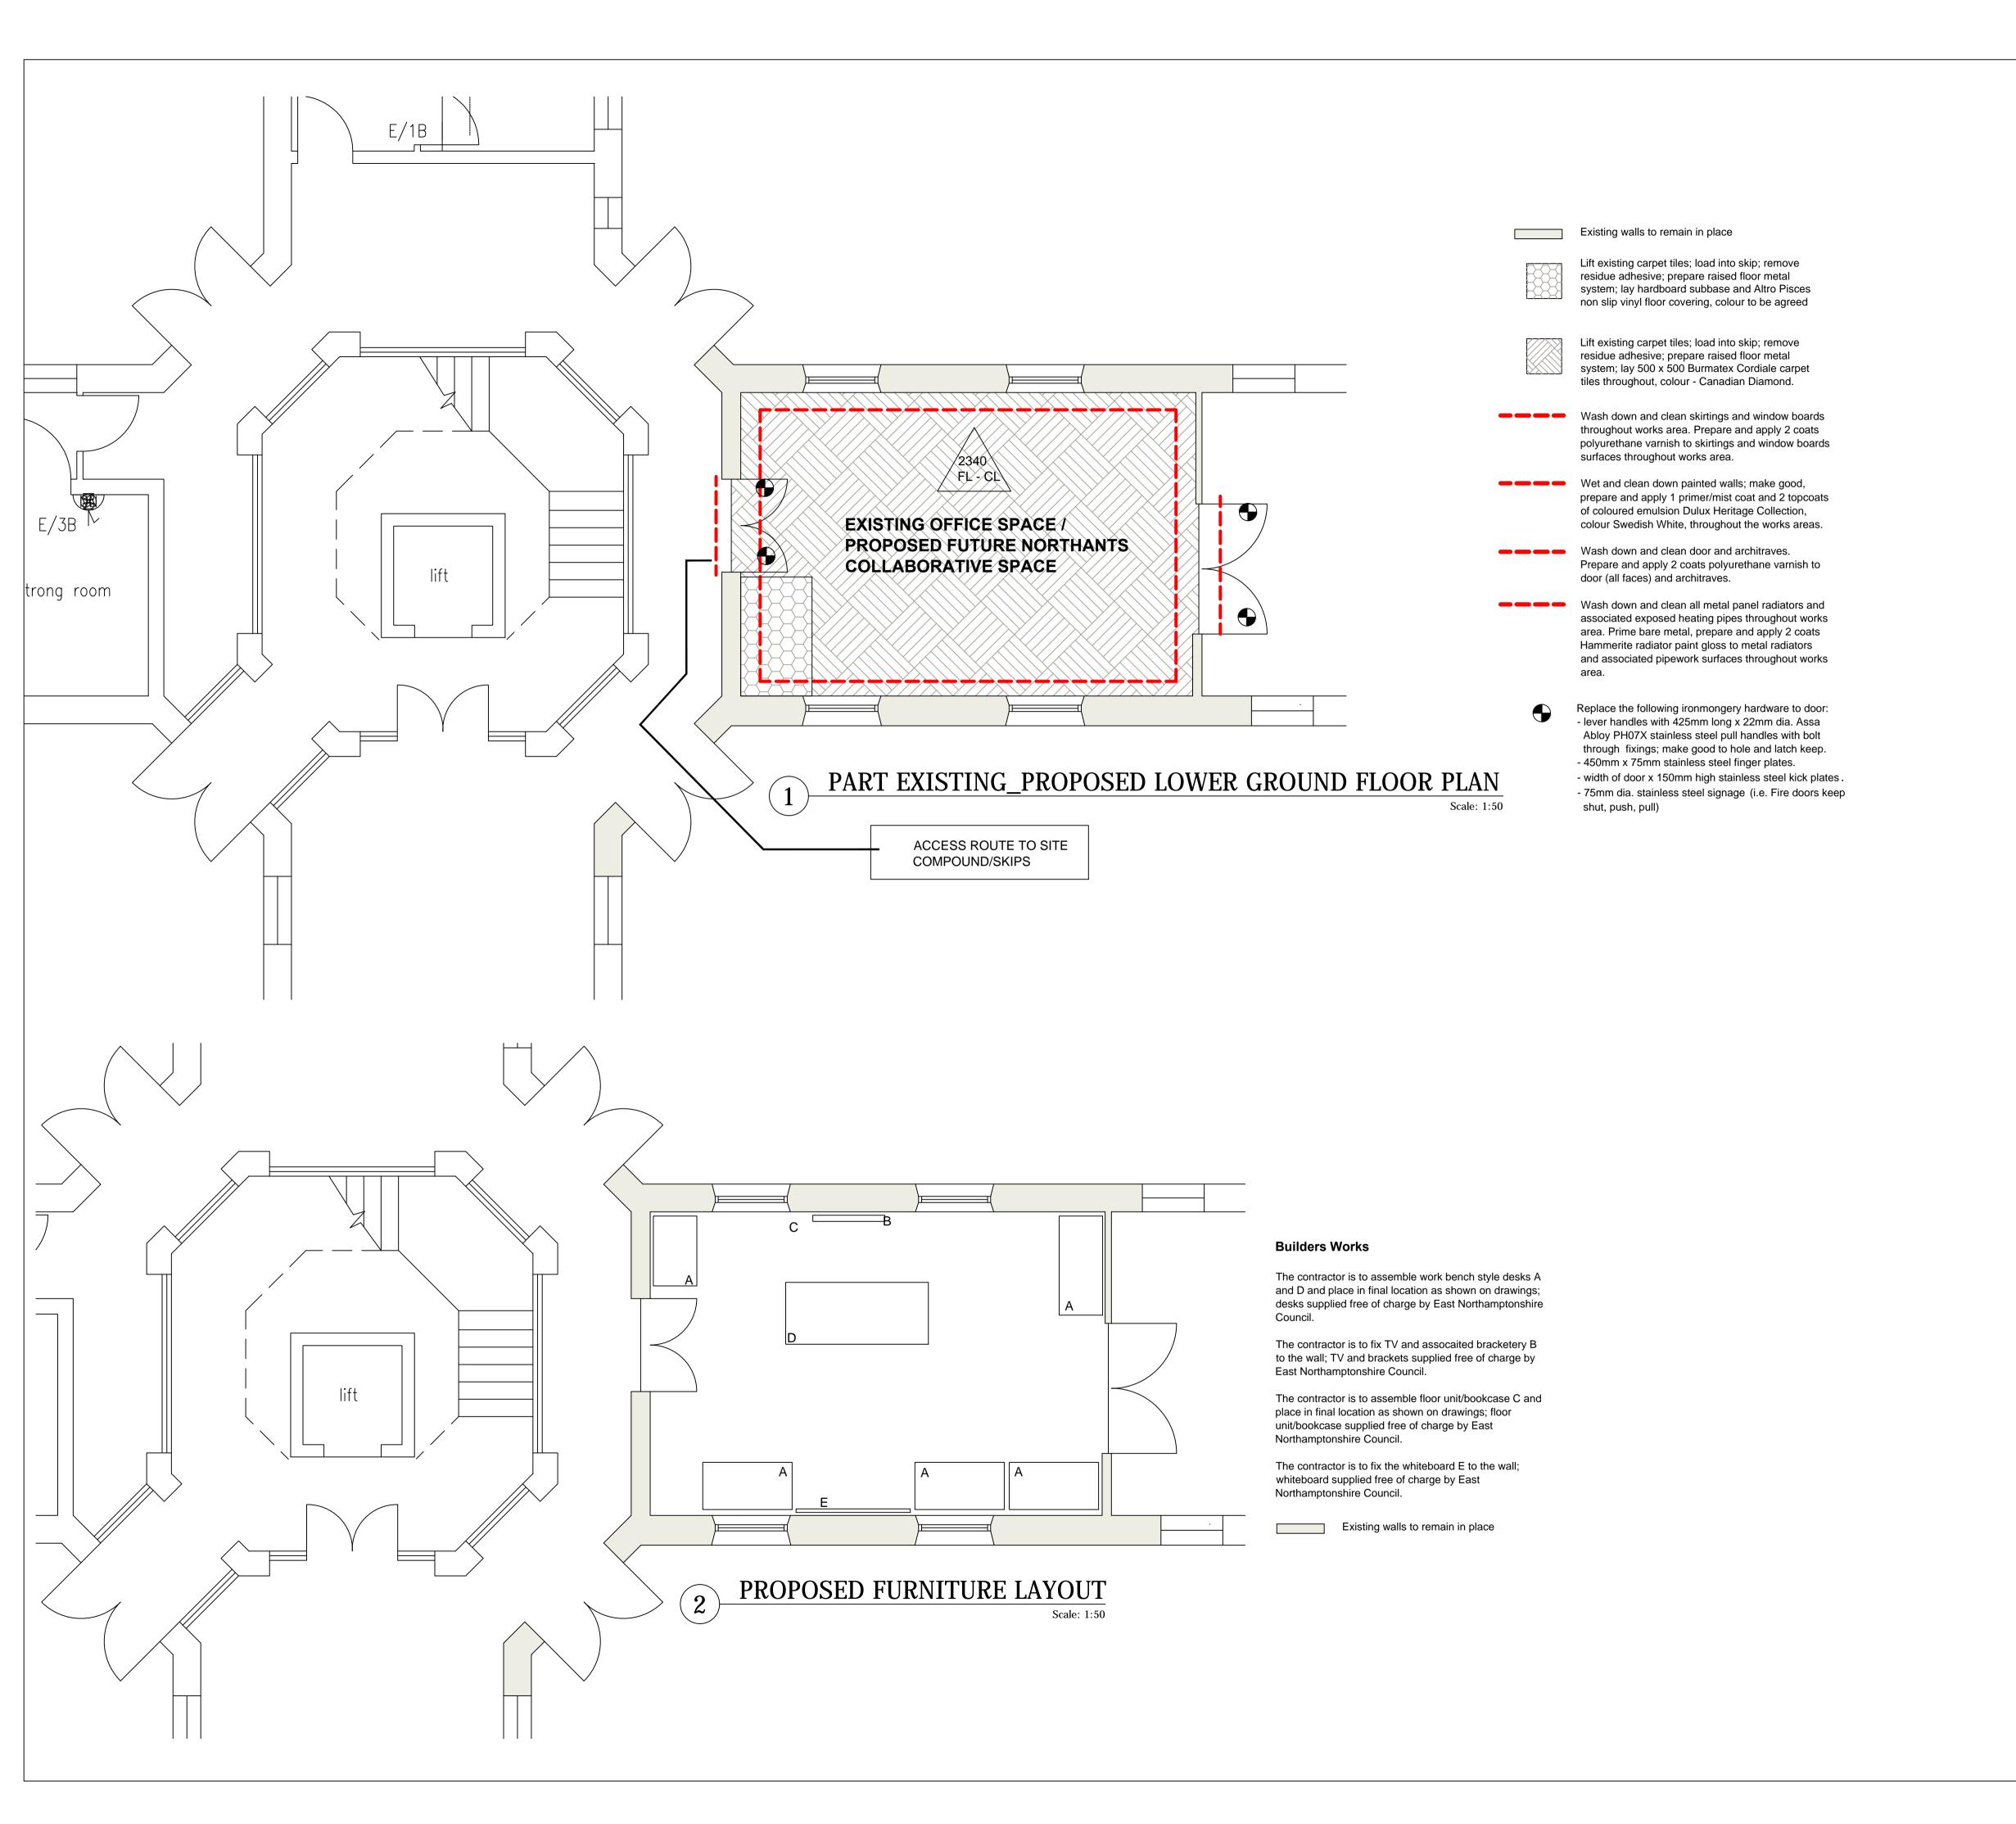

FUTURE NORTHANTS AT EAST NORTHAMPTONSHIRE HOUSE, CEDAR DRIVE, THRAPSTON, NORTHAMPRONSHIRE

FUTURE NORTHANTS COLLABORATIVE

EXISTING / PROPOSED FLOOR PLAN

| 19.426.01      |                  | Rev: | JAN 2020 |             |  |
|----------------|------------------|------|----------|-------------|--|
| Scale: 1:50@A1 | Drawn by:<br>BOM | Chec | ked by:  | Sheet Size: |  |
| Status: TEND   | TENDER           |      |          |             |  |