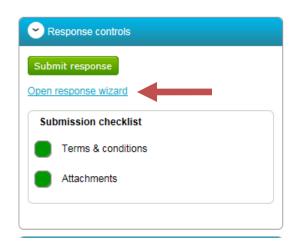

Step 25 - You will also recieve an e-mail to the address you provided to confirm the submission of the application form

Step 26 - Please note if you wish to edit your response and the tender deadline date and time has not passed then you can edit your response. To edit your response select 'I would like to edit my response', select 'Open Response Wizard' and follow steps 13-23.

## Posting Questions regarding Opportunity/Tender

Step 1 - Should you wish to ask any questions regarding the opportunity you wish to apply, you can do so via the Messaging Tool. Messages can be accessed via two ways (see screenshots below). Select 'View Messages'