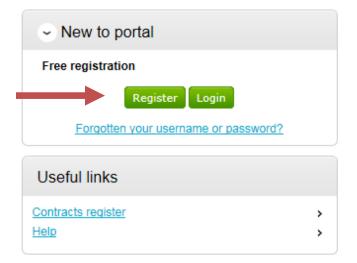

## Setting up as a New Supplier

Step 1 – Navigate to the homepage of The Chest, <u>www.the-chest.org.uk</u>, and select 'Register Free'.

Step 2 - This will bring you to the 'Supplier Pre-Login' page, in the 'New to Portal' box select 'Register'.

Step 3 – You will then be brought to the Register page. There are <u>five steps</u> to complete; complete the steps with the necessary information where requested. The first step details the process of registering as a supplier on The Chest Portal. Once you have read the description select 'Continue'