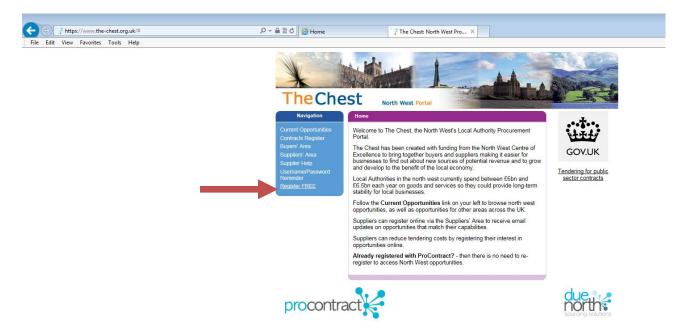

## Setting up as a New Supplier

Step 1 – Navigate to the homepage of The Chest, <u>www.the-chest.org.uk</u>, and select 'Register Free'.

Step 2 - This will bring you to the 'Supplier Pre-Login' page, in the 'New to Portal' box select 'Register'.