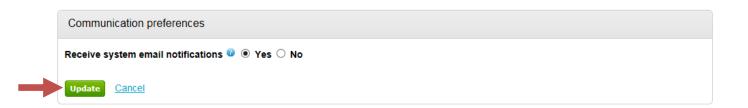

| Messages for Children's                      | and Adult Services Grants P     | <sup>o</sup> rogramme - Carers Gr | ant                 | <u>n to previous page</u> |
|----------------------------------------------|---------------------------------|-----------------------------------|---------------------|---------------------------|
| Narrow your results                          | Inbox                           |                                   |                     |                           |
| <ul> <li>Read Status</li> <li>All</li> </ul> | Create new message              |                                   | Actions             | Go                        |
| O Read                                       | Ref No 🔷 Subject                | From                              | C Date C            |                           |
| O Unread                                     | 1.1.1 <u>RE: Partnership we</u> | orking Project team               | 14/12/2015<br>10:12 | *                         |
| Start date End date<br>dd/mm/yyy dd/mm/yyyy  |                                 |                                   |                     |                           |
| Reset Update                                 |                                 |                                   |                     |                           |

Step 3 - You will then need to add a subject title, you will also be able to add any attachments if necessary and create your message/question as shown below. Once you have entered all the information select 'Send message'