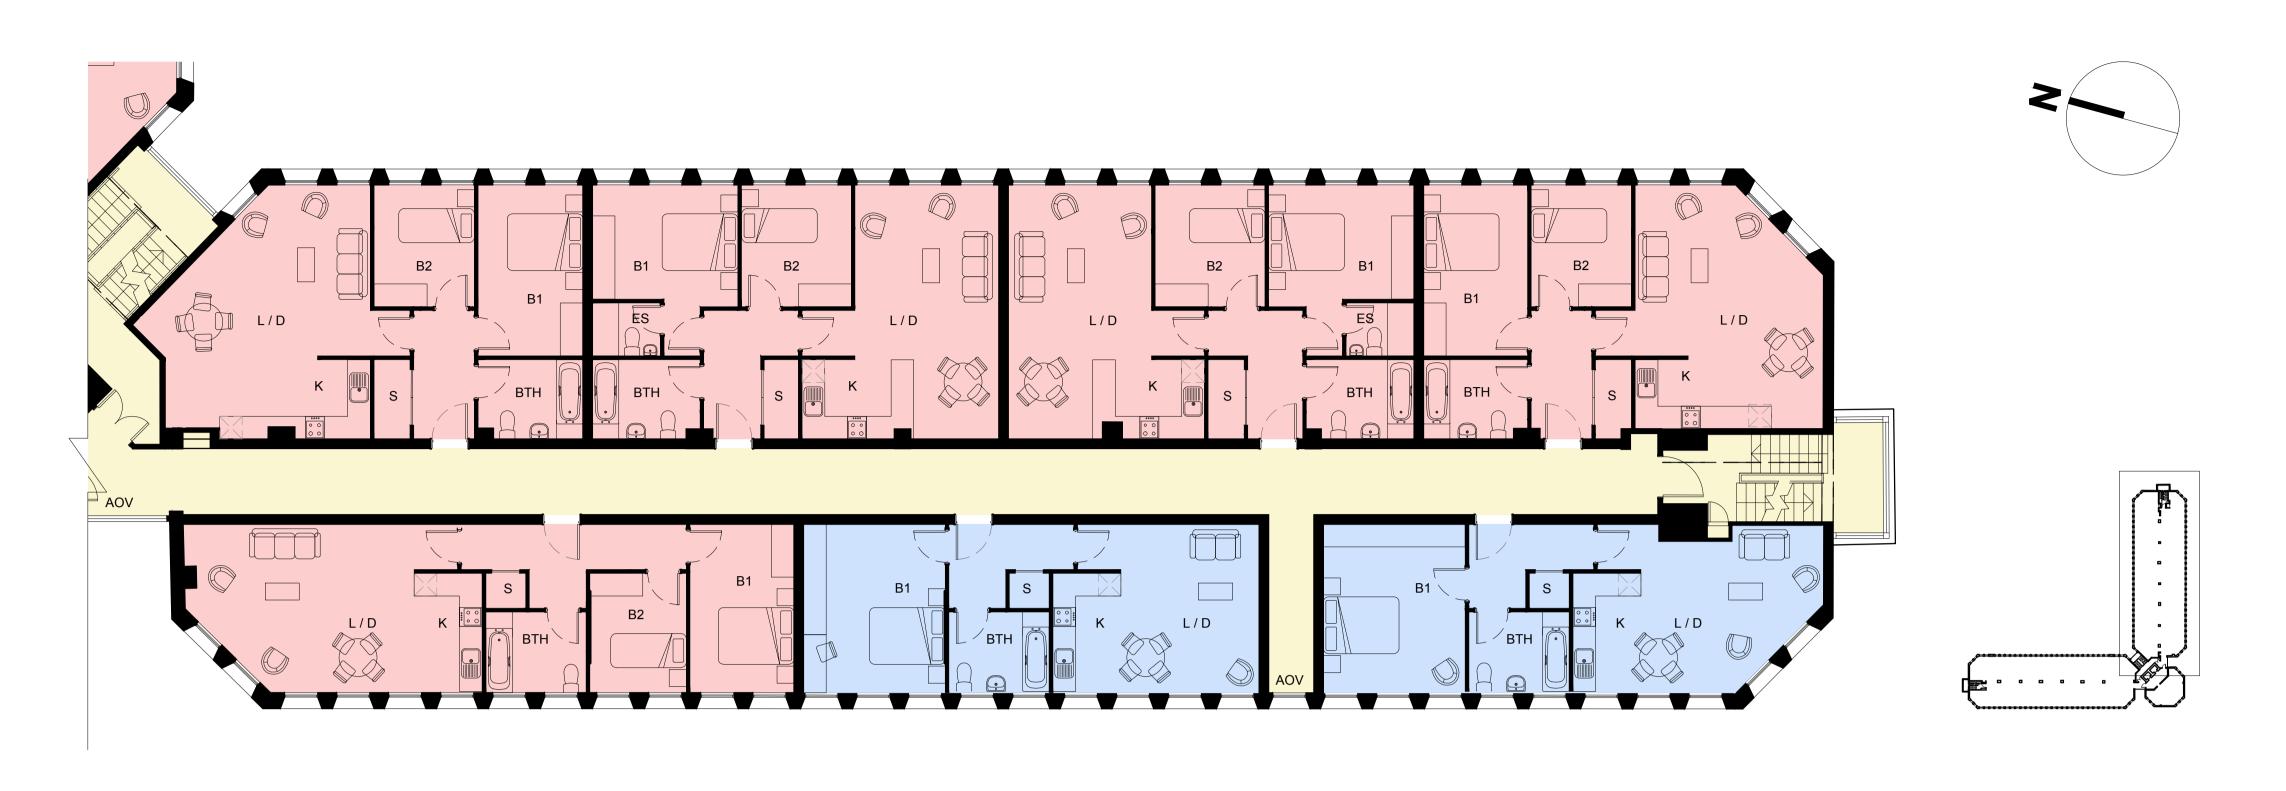

The copyright of the drawings and designs contained therein remains vested in the PRC Group

Drawn/Chkd: Date: Revisions:

PROPOSED FIRST FLOOR PLAN 1:100 **NORTH WING** 

PROPOSED FIRST FLOOR PLAN 1:100 WEST WING