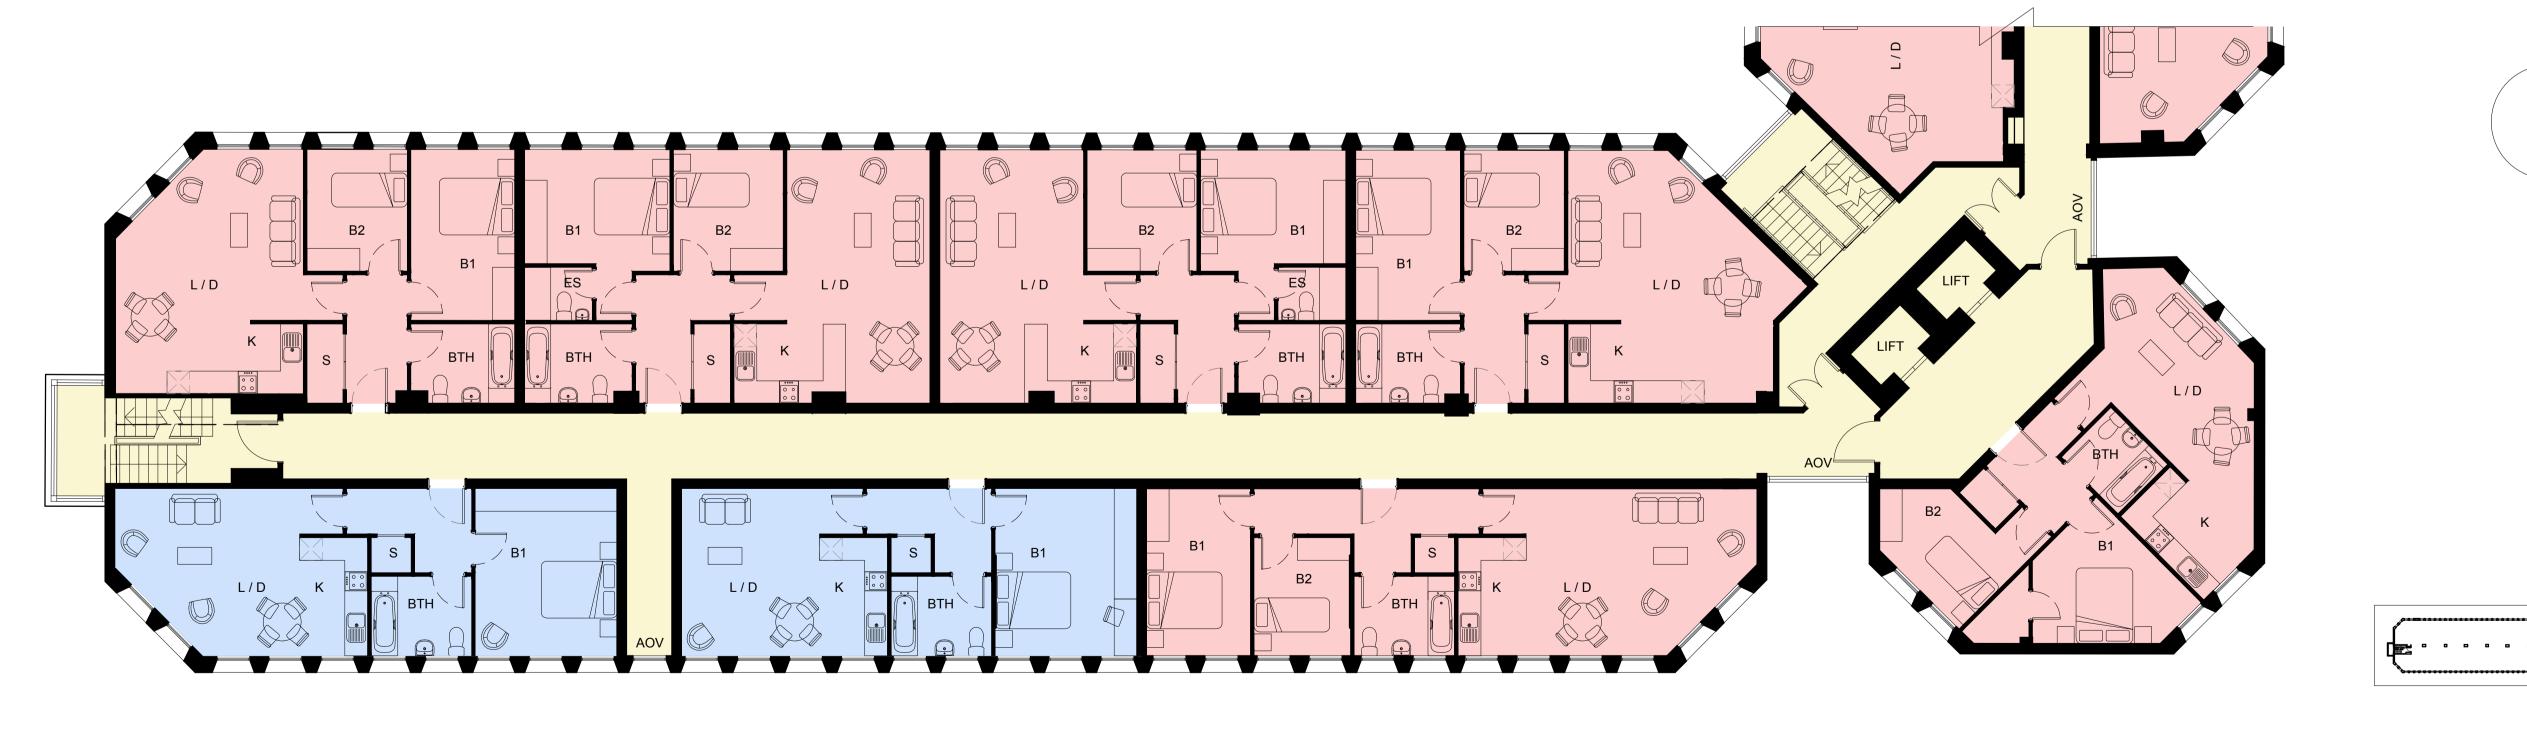

The copyright of the drawings and designs contained therein remains vested in the PRC Group

Drawn/Chkd: Date: Revisions:

PROPOSED FIRST FLOOR PLAN 1:100 **NORTH WING** 

PROPOSED FIRST FLOOR PLAN 1:100 WEST WING