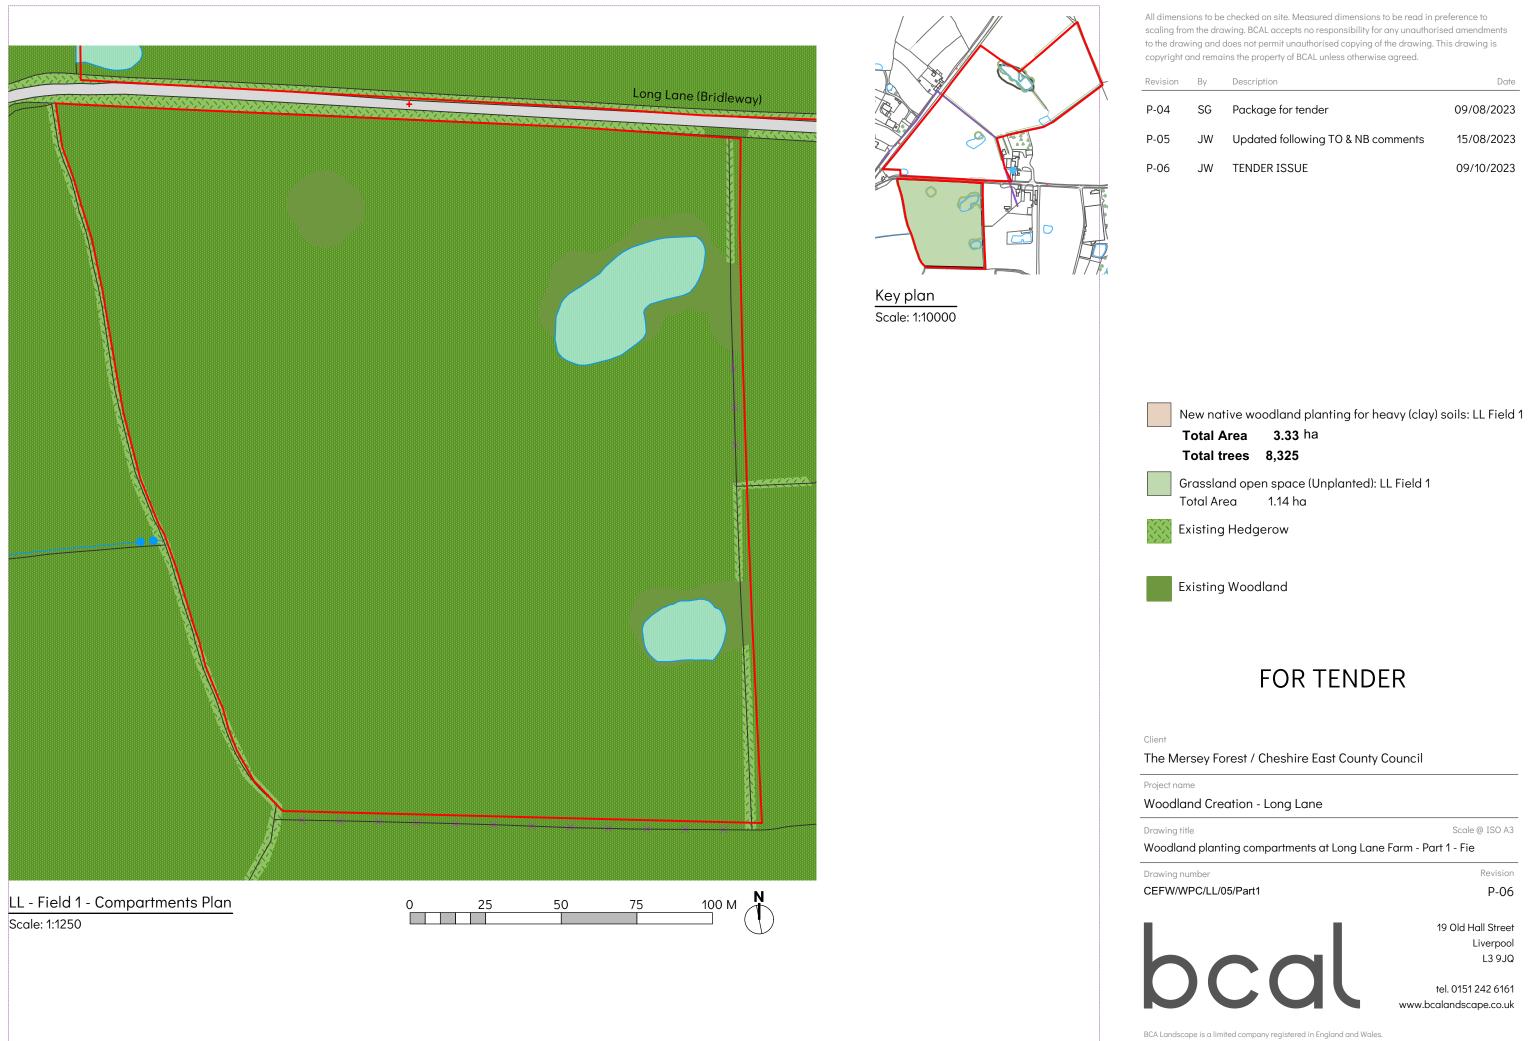

| on | Ву | Description                        | Date       |
|----|----|------------------------------------|------------|
| Ļ  | SG | Package for tender                 | 09/08/2023 |
| 5  | JW | Updated following TO & NB comments | 15/08/2023 |
|    | JW | TENDER ISSUE                       | 09/10/2023 |

| Project name                                                    |                      |  |  |
|-----------------------------------------------------------------|----------------------|--|--|
| Woodland Creation - Long Lane                                   |                      |  |  |
| Drawing title                                                   | Scale @ ISO          |  |  |
| Woodland planting compartments at Long Lane Farm - Part 1 - Fie |                      |  |  |
| Drawing number                                                  | Revisi               |  |  |
| CEFW/WPC/LL/05/Part1                                            | P-C                  |  |  |
|                                                                 | 19 Old Hall Stre     |  |  |
|                                                                 | Liverpo              |  |  |
| heal                                                            | L3 9.                |  |  |
|                                                                 | tel. 0151 242 61     |  |  |
|                                                                 | www.bcalandscape.co. |  |  |