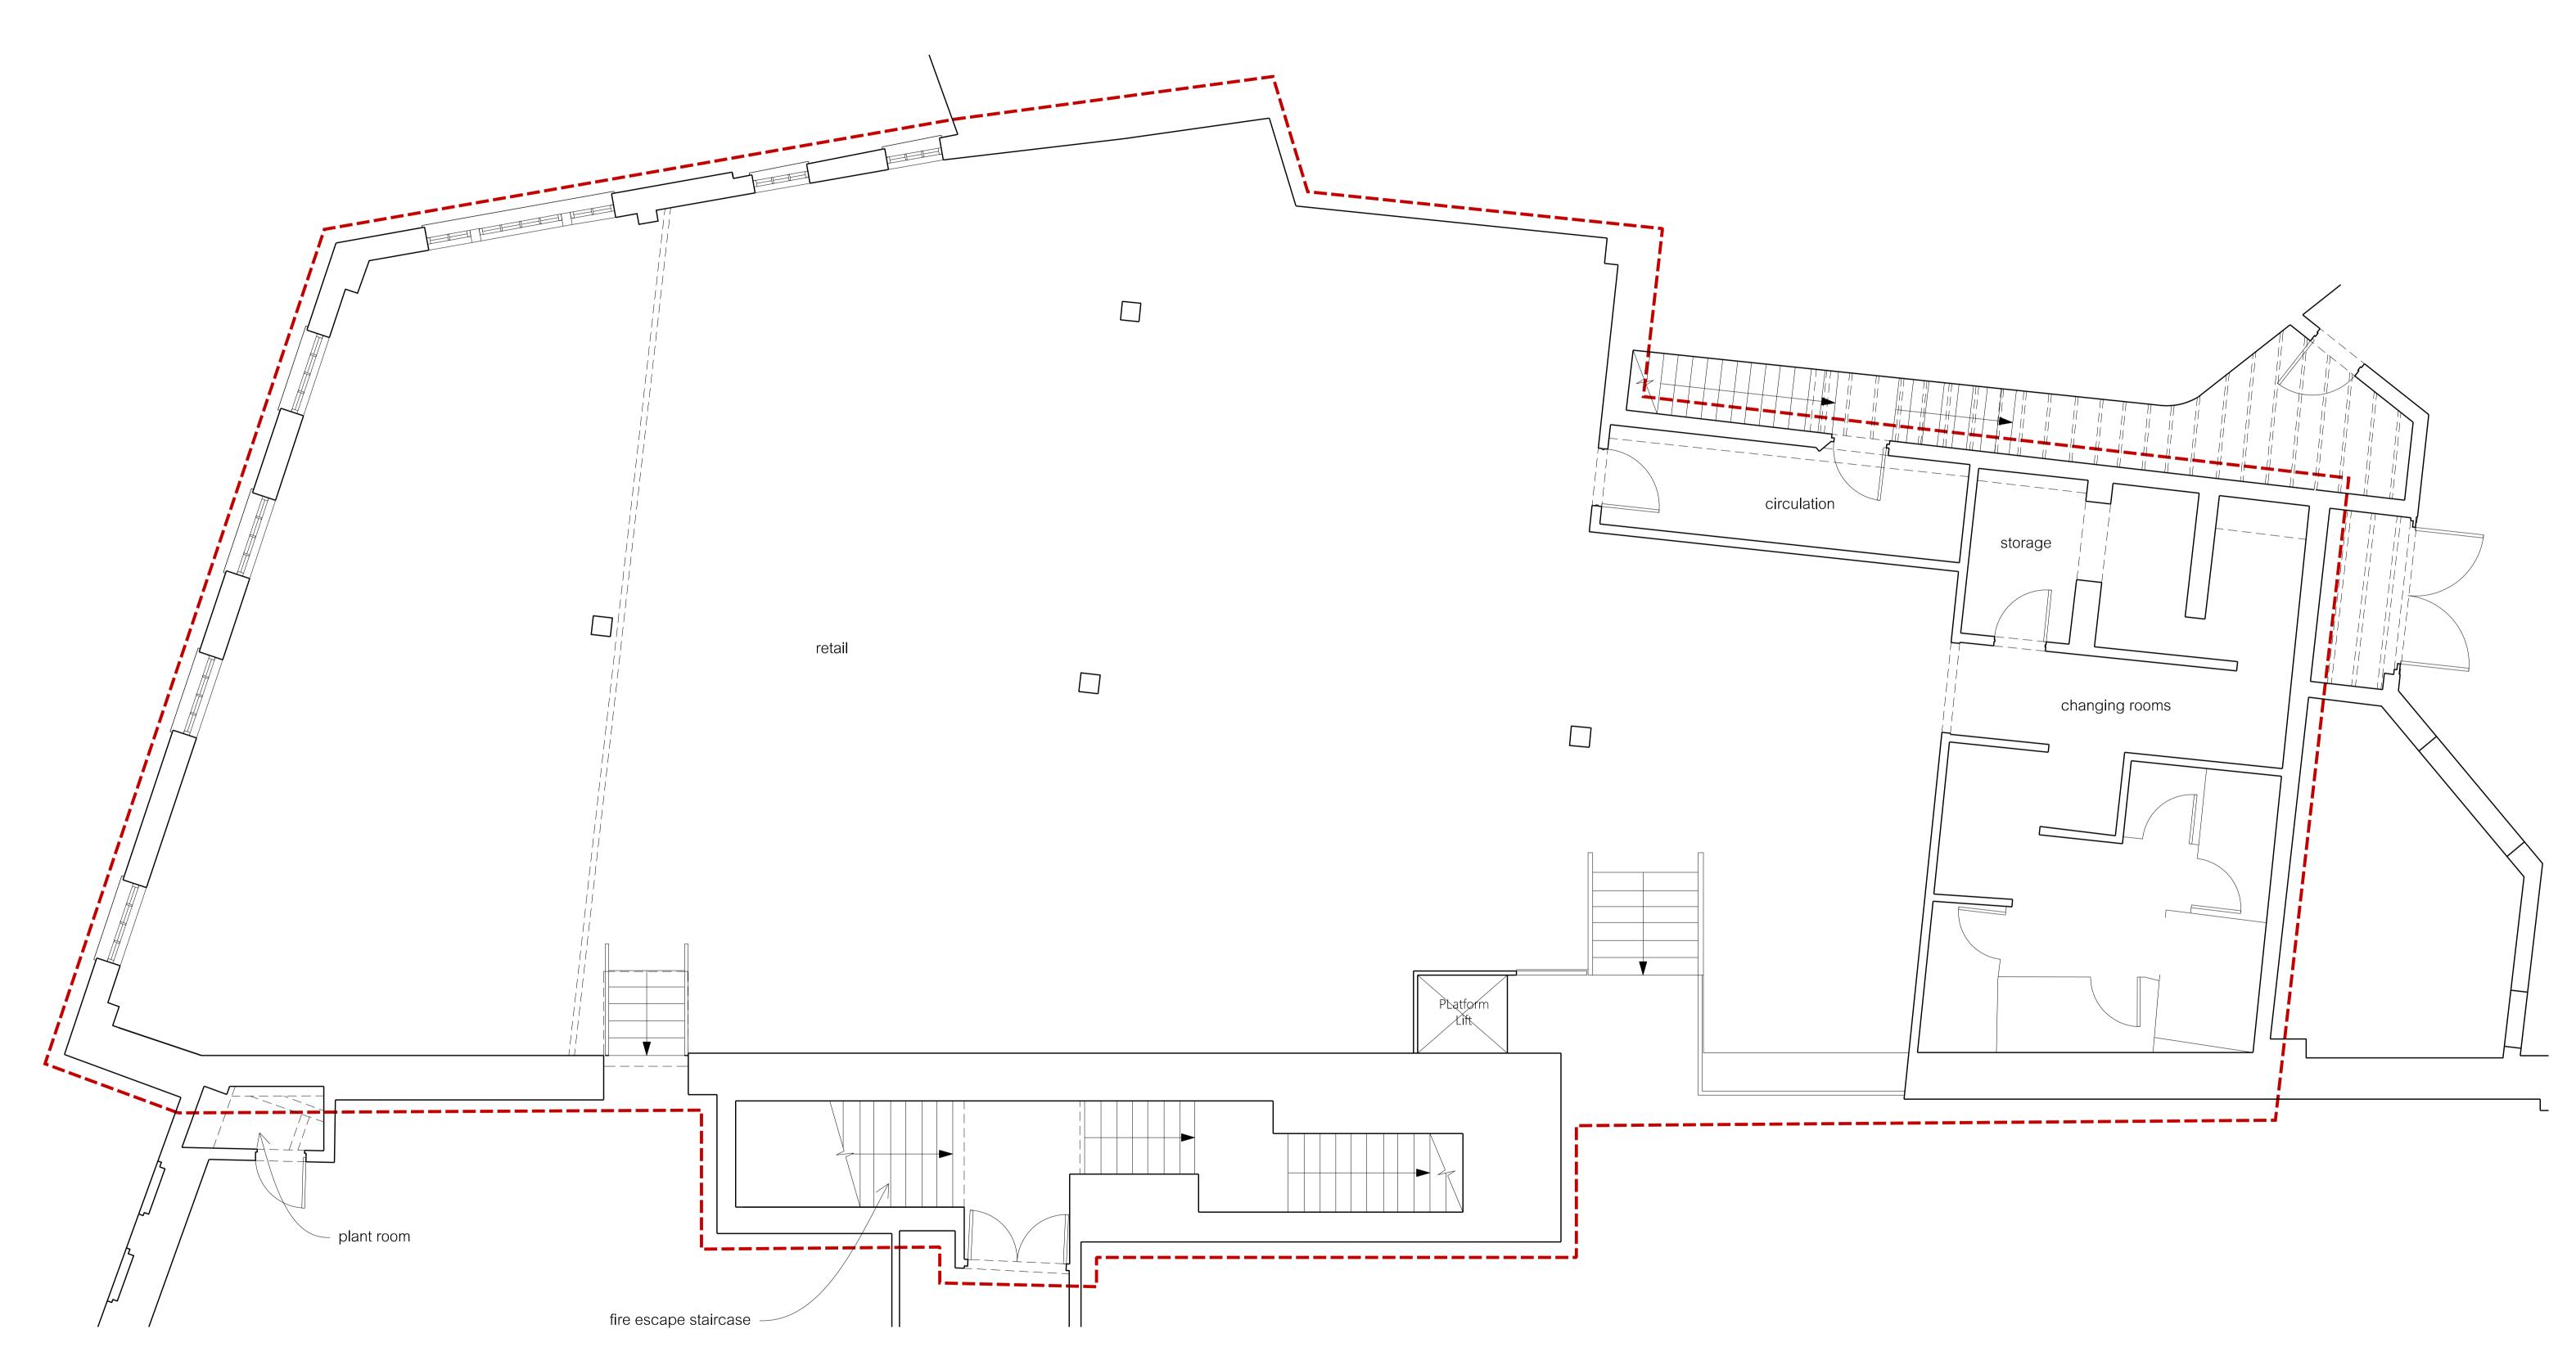

|                                          | TENDER ISSUE                                                                                                                                   |              | 27/09/21  |          |
|------------------------------------------|------------------------------------------------------------------------------------------------------------------------------------------------|--------------|-----------|----------|
|                                          | revision                                                                                                                                       | by           | date      | index    |
| Cherwell District Council<br>Brethertons | GRAY BAYNES + SHEW                                                                                                                             |              |           |          |
| Castle Quay, Banbury                     | ARCHITECTS · SURVEYORS                                                                                                                         | S : CONSULTA | ANTS • SI | NCE 1933 |
| Existing Plans<br>First Floor            | St Thomas House • 6 Becket Street • Oxford OX1 1PP<br>t: 01865 505130 • f: 01865 246424 • e: info@gbsarchitects.co.uk • w: gbsarchitects.co.uk |              |           |          |