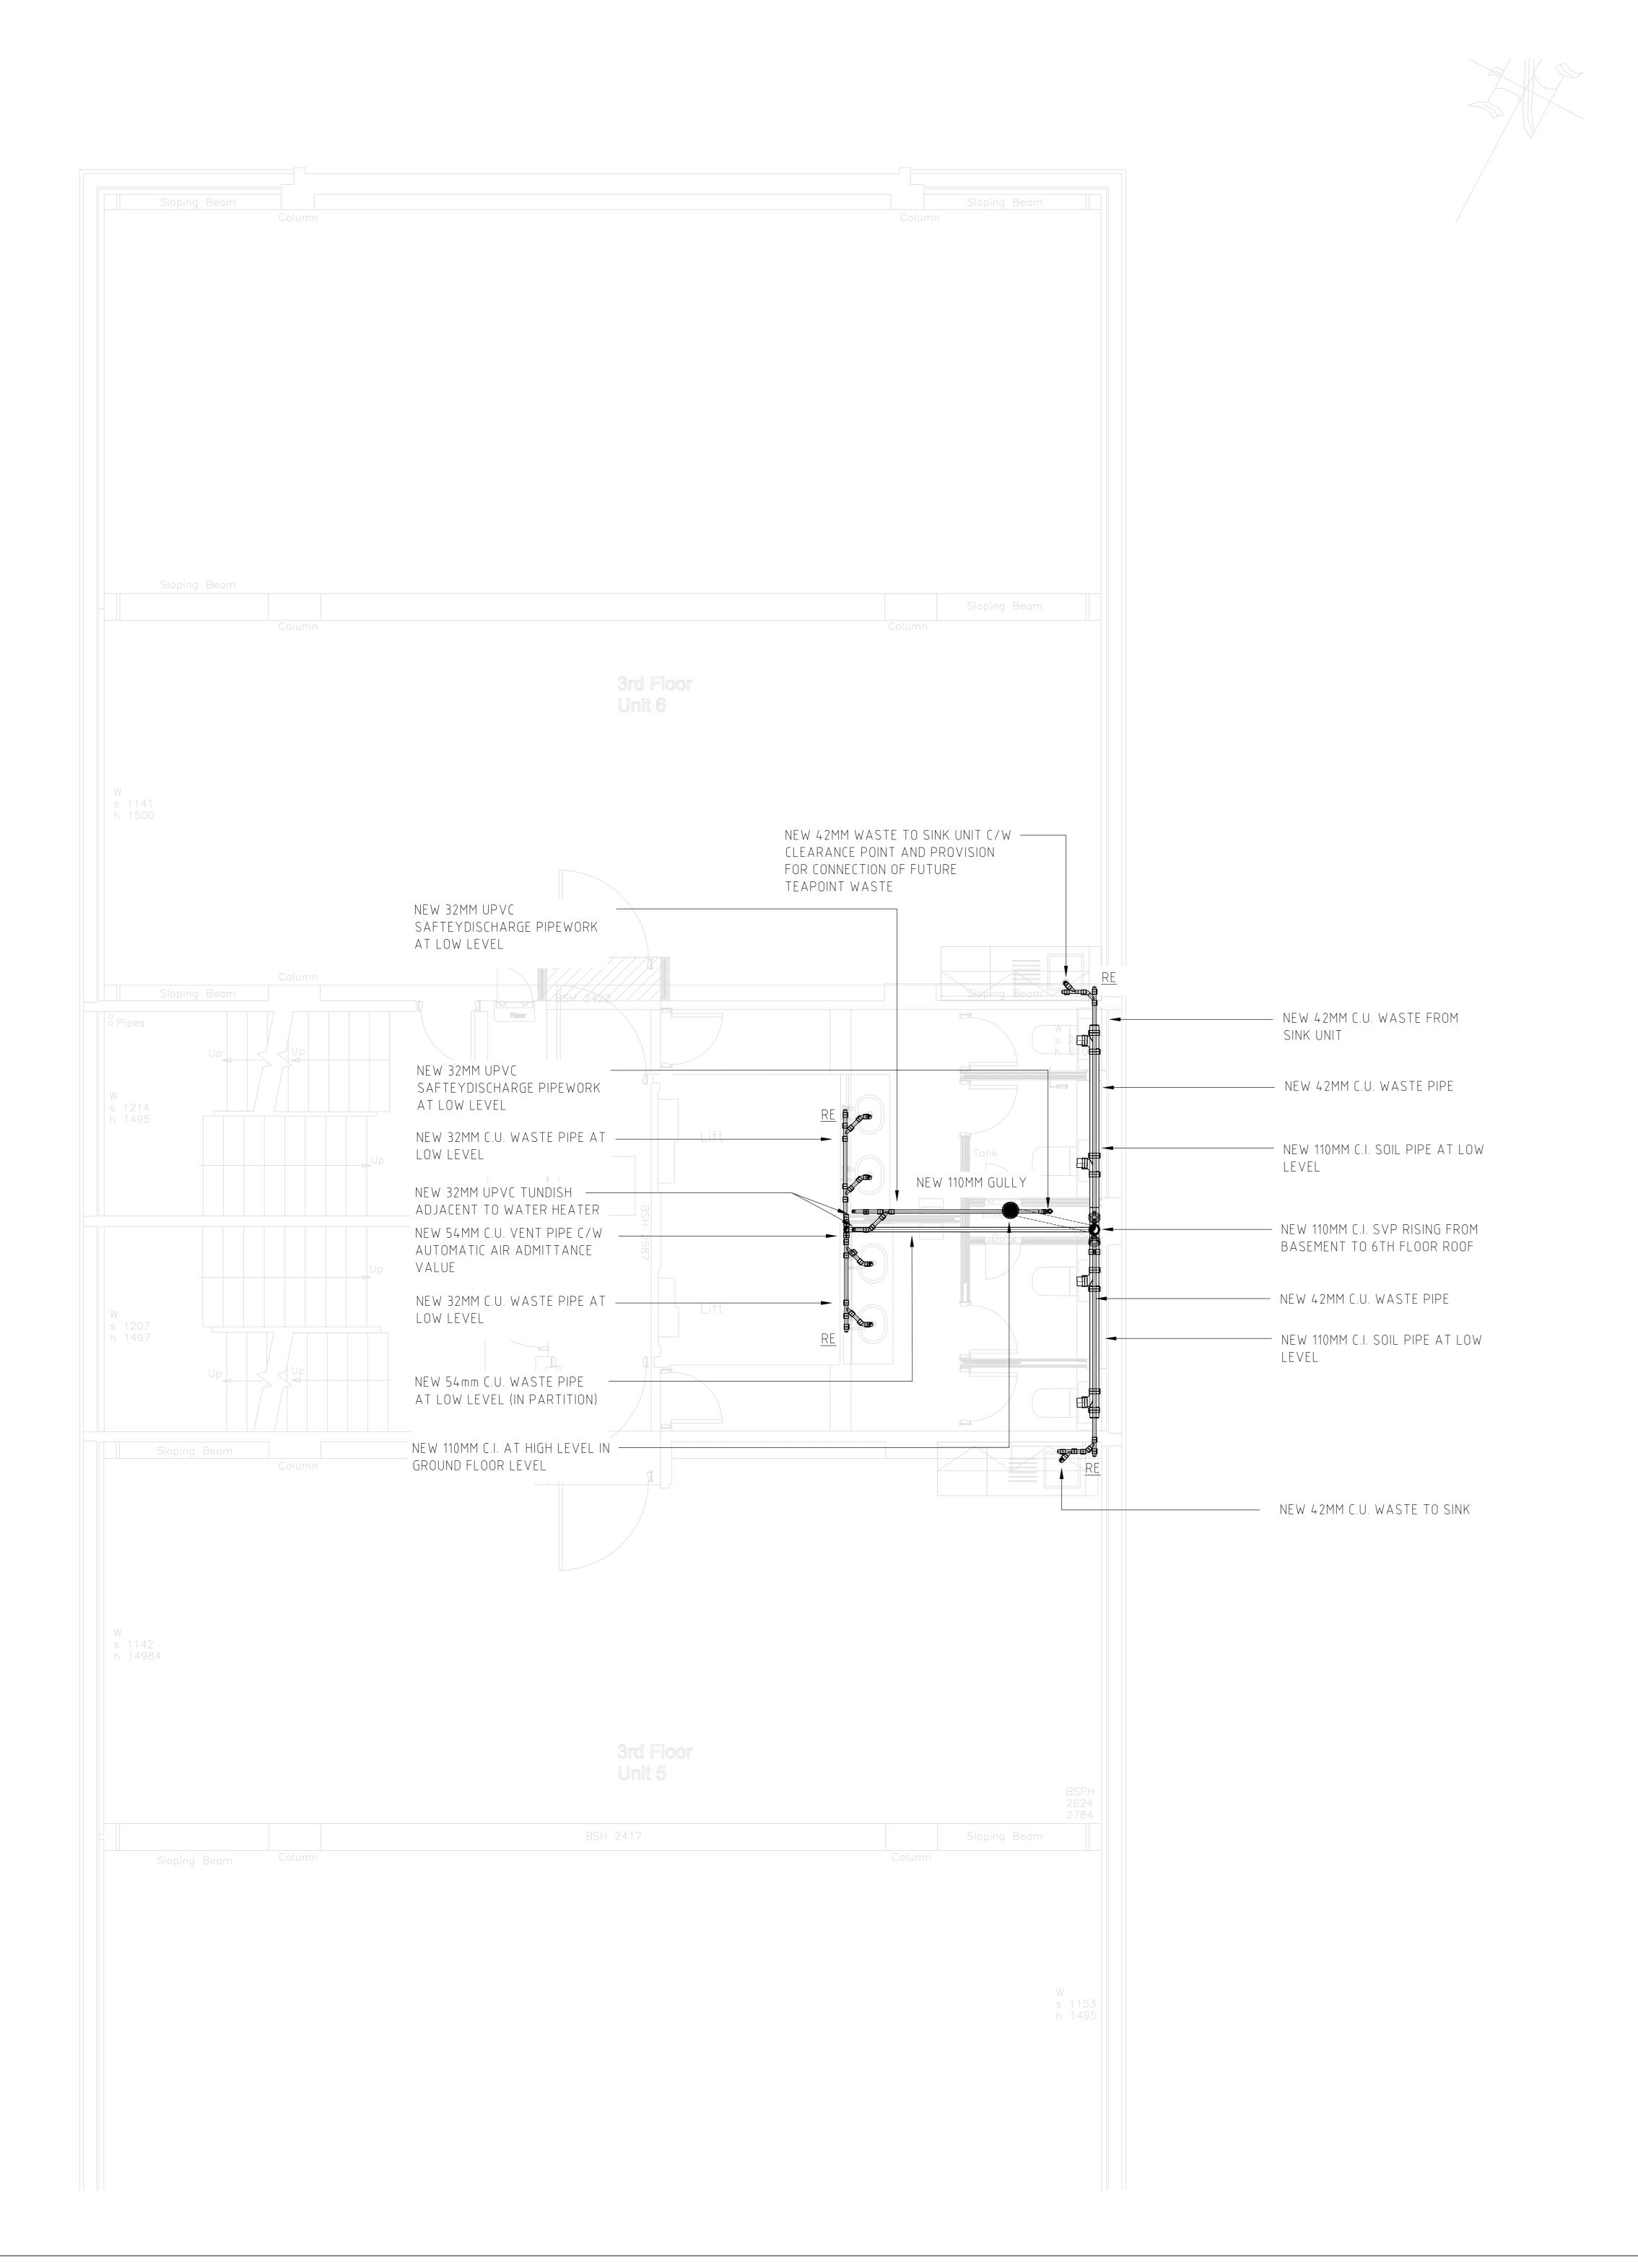

## Note's:

- 1. THIS DRAWING SHALL BE READ IN CONJUNCTION WITH ANY RELEVANT STRUCTURAL, ARCHITECTURAL AND CONSULTANTS DRAWINGS.
- 2. THIS DRAWING SHALL BE READ IN CONJUNCTION WITH THE SERVICES SPECIFICATIONS.
- 3. ALL DIMENSIONS STATED IN mm.
- 4. ACCESS BE PROVIDED AT EACH LEVEL AND BEFORE CONNECTION TO BELOW GROUND DRAINAGE.
- 5. VENT PIPES TO TERMINATE ABOVE ROOF LEVEL WITH APPROPRIATE ROOF CONNECTORS AND WIRE BALLOON.
- 6. ALL PIPEWORK SIZES SHOWN ON DRAWING ARE SUBJECT TO MATERIAL SELECTION.
- 7. IN ALL CASES WHERE PIPES PASS THROUGH WALLS AND FLOORS THE SERVICES CONTRACTOR SHALL PROVIDE BUILD-IN SLEEVES.
- 8. GAPS AROUND SERVICES PENETRATIONS ARE TO BE FIRE STOPPED WITH INTUMESCANT MASTIC SEALANT.
- 9. ALL ACCESS DOORS AND RODDING EYE ACCESS POINTS SHALL BE LOCATED ON THE PIPEWORK IN ACCESSIBLE POSITIONS AND BEHIND REMOVABLE ACCESS PANELS.

## <u>LEGEND</u>

| /P           | SOIL VENT PIPE   |
|--------------|------------------|
| )            | VENT PIPE        |
| VP           | WASTE VENT PIPE  |
| •<br>•       | RODDING EYE      |
| :<br>C       | ACCESS COVER     |
| <del>,</del> | FLOOR GULLY      |
| }            | SHOWER GULLY     |
| •            | SOIL PIPE        |
|              | STUB STACK       |
| VO           | RAINWATER OUTLET |
| VP           | RAINWATER PIPE   |
| CC           | ACCESSIBLE       |
| SN           | URINAL           |
| J            | COPPER           |
|              | CAST IRON        |
| С            | WATER CLOSET     |
|              |                  |

49-59 OLD STREET ABOVE GROUND DRAINAGE THIRD FLOOR LEVEL

Status Drawing No Rev