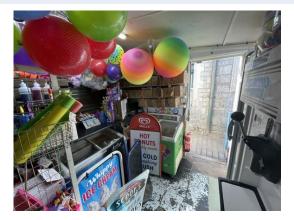

Photo 12

Photo location and works description:

Cove kiosk **Site Survey** 1 Flooring internal old floor tiles possibly containing asbestos needs ceiling and replacing 2 walls and ceiling seem solid and white hygiene board **3 electrical needs checking** 4 felt roof looks worn and torn needs replacement advise fibreglass roof 5 Decking in places rotten and sunken down possibly unsafe Needs replacement sub structure needs investigation 6 exterior cladding to building seems solid Measurements (ie m2/Linear Lengths/Ceiling Heights etc): On CAD Additional Notes/comments (ie Any obvious H&S issues/Access N/a Issues etc): Plant required (Internal Access Tower/Long Ladders/Barriers N/a etc): GSH Contractor to carry out works: **Declarations:** 