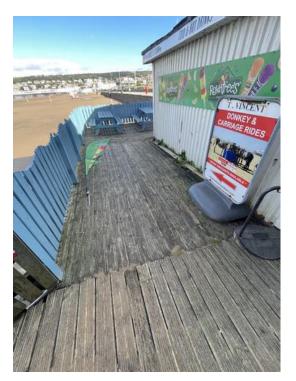

Photo 12

Photo location and works description:

Cove kiosk **Site Survey** 1 Flooring internal old floor tiles possibly containing asbestos needs ceiling and replacing 2 walls and ceiling seem solid and white hygiene board **3 electrical needs checking** 4 felt roof looks worn and torn needs replacement advise fibreglass roof 5 Decking in places rotten and sunken down possibly unsafe Needs replacement sub structure needs investigation 6 exterior cladding to building seems solid Measurements (ie m2/Linear Lengths/Ceiling Heights etc): On CAD Additional Notes/comments (ie Any obvious H&S issues/Access N/a Issues etc): Plant required (Internal Access Tower/Long Ladders/Barriers N/a etc): GSH Contractor to carry out works: **Declarations:** 