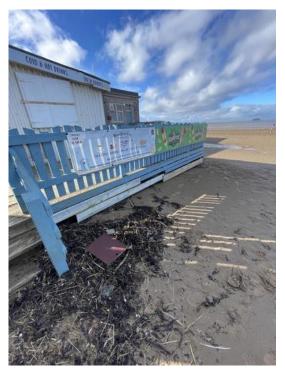

Photo 12

Photo location and works description:

Cove kiosk **Site Survey** 1 Flooring internal old floor tiles possibly containing asbestos needs ceiling and replacing 2 walls and ceiling seem solid and white hygiene board **3 electrical needs checking** 4 felt roof looks worn and torn needs replacement advise fibreglass roof 5 Decking in places rotten and sunken down possibly unsafe Needs replacement sub structure needs investigation 6 exterior cladding to building seems solid Measurements (ie m2/Linear Lengths/Ceiling Heights etc): On CAD Additional Notes/comments (ie Any obvious H&S issues/Access N/a Issues etc): Plant required (Internal Access Tower/Long Ladders/Barriers N/a etc): GSH Contractor to carry out works: **Declarations:** 