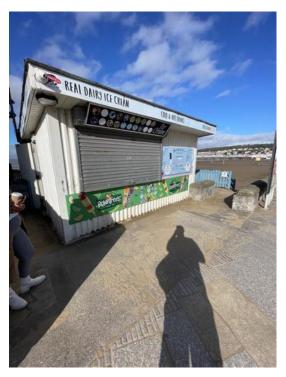

Photo 12

Photo location and works description:

Cove kiosk **Site Survey** 1 Flooring internal old floor tiles possibly containing asbestos needs ceiling and replacing 2 walls and ceiling seem solid and white hygiene board **3 electrical needs checking** 4 felt roof looks worn and torn needs replacement advise fibreglass roof 5 Decking in places rotten and sunken down possibly unsafe Needs replacement sub structure needs investigation 6 exterior cladding to building seems solid Measurements (ie m2/Linear Lengths/Ceiling Heights etc): On CAD Additional Notes/comments (ie Any obvious H&S issues/Access N/a Issues etc): Plant required (Internal Access Tower/Long Ladders/Barriers N/a etc): GSH Contractor to carry out works: **Declarations:** 