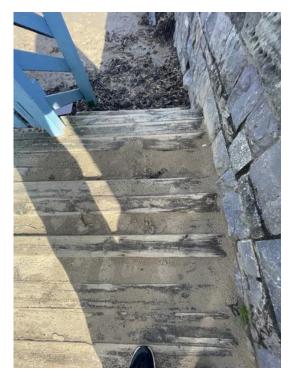

Photo 12

Photo location and works description:

Cove kiosk **Site Survey** 1 Flooring internal old floor tiles possibly containing asbestos needs ceiling and replacing 2 walls and ceiling seem solid and white hygiene board **3 electrical needs checking** 4 felt roof looks worn and torn needs replacement advise fibreglass roof 5 Decking in places rotten and sunken down possibly unsafe Needs replacement sub structure needs investigation 6 exterior cladding to building seems solid Measurements (ie m2/Linear Lengths/Ceiling Heights etc): On CAD Additional Notes/comments (ie Any obvious H&S issues/Access N/a Issues etc): Plant required (Internal Access Tower/Long Ladders/Barriers N/a etc): GSH Contractor to carry out works: **Declarations:** 