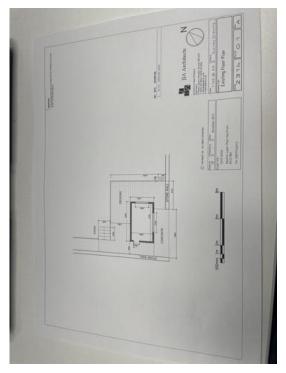

Photo 12

Photo location and works description:

Cove kiosk **Site Survey** 1 Flooring internal old floor tiles possibly containing asbestos needs ceiling and replacing 2 walls and ceiling seem solid and white hygiene board **3 electrical needs checking** 4 felt roof looks worn and torn needs replacement advise fibreglass roof 5 Decking in places rotten and sunken down possibly unsafe Needs replacement sub structure needs investigation 6 exterior cladding to building seems solid Measurements (ie m2/Linear Lengths/Ceiling Heights etc): On CAD Additional Notes/comments (ie Any obvious H&S issues/Access N/a Issues etc): Plant required (Internal Access Tower/Long Ladders/Barriers N/a etc): GSH Contractor to carry out works: **Declarations:** 