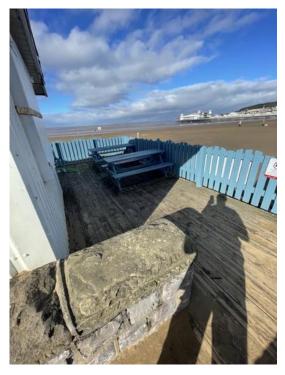

Photo 12

Photo location and works description:

Cove kiosk **Site Survey** 1 Flooring internal old floor tiles possibly containing asbestos needs ceiling and replacing 2 walls and ceiling seem solid and white hygiene board **3 electrical needs checking** 4 felt roof looks worn and torn needs replacement advise fibreglass roof 5 Decking in places rotten and sunken down possibly unsafe Needs replacement sub structure needs investigation 6 exterior cladding to building seems solid Measurements (ie m2/Linear Lengths/Ceiling Heights etc): On CAD Additional Notes/comments (ie Any obvious H&S issues/Access N/a Issues etc): Plant required (Internal Access Tower/Long Ladders/Barriers N/a etc): GSH Contractor to carry out works: **Declarations:** 