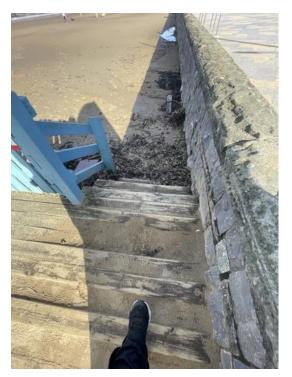

Photo 12

Photo location and works description:

Cove kiosk **Site Survey** 1 Flooring internal old floor tiles possibly containing asbestos needs ceiling and replacing 2 walls and ceiling seem solid and white hygiene board **3 electrical needs checking** 4 felt roof looks worn and torn needs replacement advise fibreglass roof 5 Decking in places rotten and sunken down possibly unsafe Needs replacement sub structure needs investigation 6 exterior cladding to building seems solid Measurements (ie m2/Linear Lengths/Ceiling Heights etc): On CAD Additional Notes/comments (ie Any obvious H&S issues/Access N/a Issues etc): Plant required (Internal Access Tower/Long Ladders/Barriers N/a etc): GSH Contractor to carry out works: **Declarations:** 