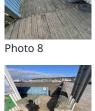

Photo 12

Photo location and works description:

Cove kiosk **Site Survey** 1 Flooring internal old floor tiles possibly containing asbestos needs ceiling and replacing 2 walls and ceiling seem solid and white hygiene board **3 electrical needs checking** 4 felt roof looks worn and torn needs replacement advise fibreglass roof 5 Decking in places rotten and sunken down possibly unsafe Needs replacement sub structure needs investigation 6 exterior cladding to building seems solid Measurements (ie m2/Linear Lengths/Ceiling Heights etc): On CAD Additional Notes/comments (ie Any obvious H&S issues/Access N/a Issues etc): Plant required (Internal Access Tower/Long Ladders/Barriers N/a etc): GSH Contractor to carry out works: **Declarations:** 