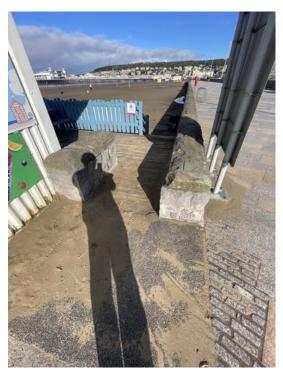

Photo 12

Photo location and works description:

Cove kiosk **Site Survey** 1 Flooring internal old floor tiles possibly containing asbestos needs ceiling and replacing 2 walls and ceiling seem solid and white hygiene board **3 electrical needs checking** 4 felt roof looks worn and torn needs replacement advise fibreglass roof 5 Decking in places rotten and sunken down possibly unsafe Needs replacement sub structure needs investigation 6 exterior cladding to building seems solid Measurements (ie m2/Linear Lengths/Ceiling Heights etc): On CAD Additional Notes/comments (ie Any obvious H&S issues/Access N/a Issues etc): Plant required (Internal Access Tower/Long Ladders/Barriers N/a etc): GSH Contractor to carry out works: **Declarations:** 