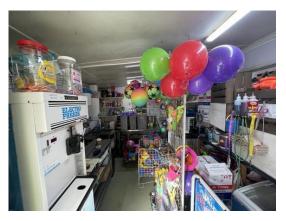

Photo 12

Photo location and works description:

Cove kiosk **Site Survey** 1 Flooring internal old floor tiles possibly containing asbestos needs ceiling and replacing 2 walls and ceiling seem solid and white hygiene board **3 electrical needs checking** 4 felt roof looks worn and torn needs replacement advise fibreglass roof 5 Decking in places rotten and sunken down possibly unsafe Needs replacement sub structure needs investigation 6 exterior cladding to building seems solid Measurements (ie m2/Linear Lengths/Ceiling Heights etc): On CAD Additional Notes/comments (ie Any obvious H&S issues/Access N/a Issues etc): Plant required (Internal Access Tower/Long Ladders/Barriers N/a etc): GSH Contractor to carry out works: **Declarations:** 