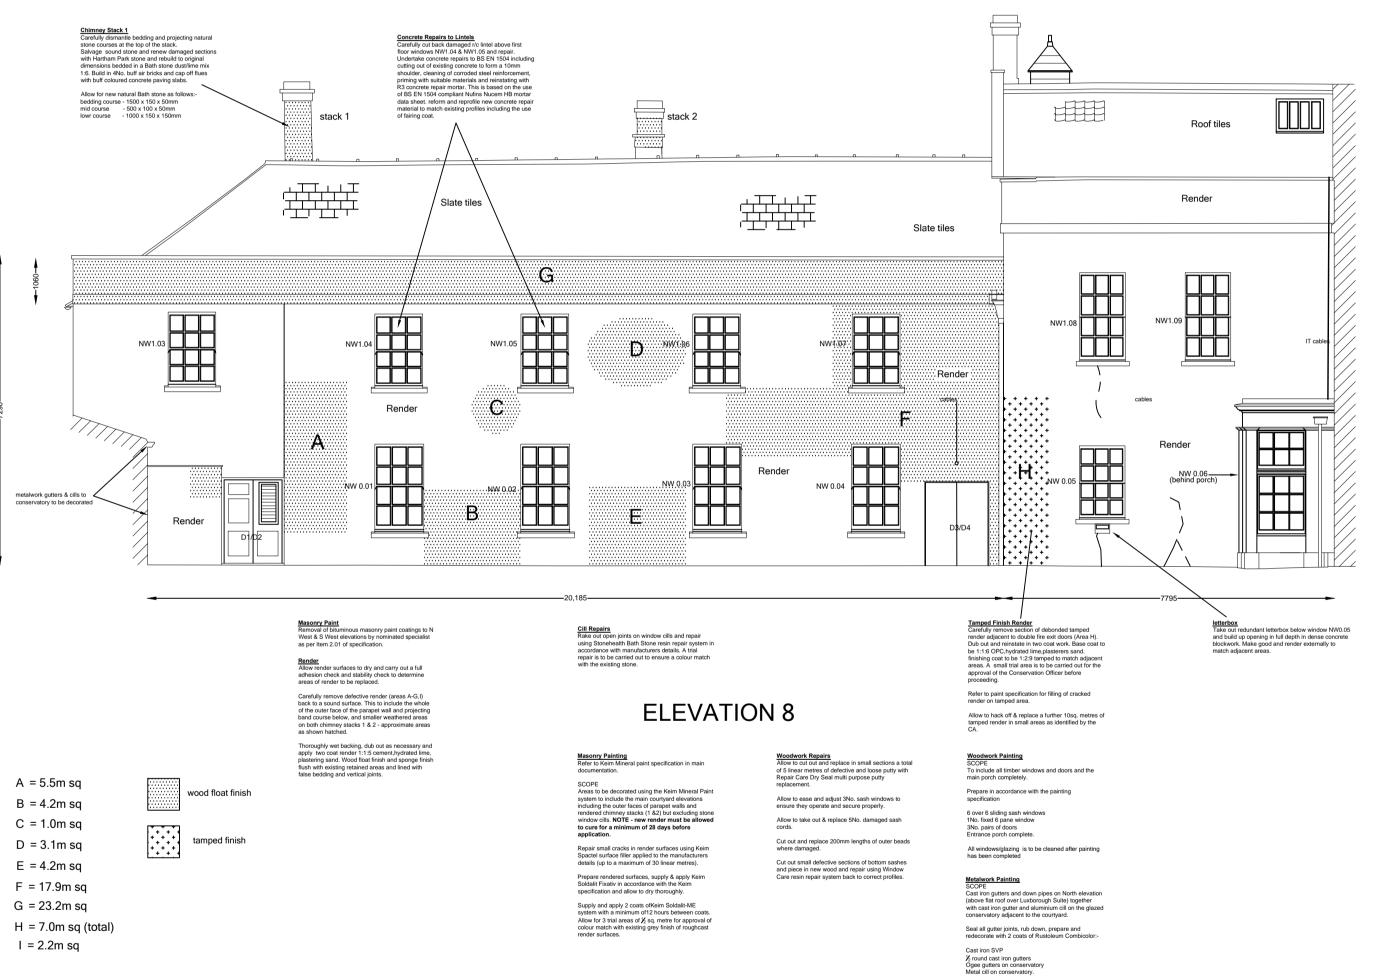

|                                   | Copyright Swindon Borough Council                                                                                      |  |  |  |           |  |
|-----------------------------------|------------------------------------------------------------------------------------------------------------------------|--|--|--|-----------|--|
|                                   | Do not Scale off this Drawing. All dimensions to<br>be checked on site.<br>Report errors to the Contract Administrator |  |  |  |           |  |
|                                   | Report errors to the Contract Administrator.<br>Revisions<br>No. Date                                                  |  |  |  |           |  |
|                                   |                                                                                                                        |  |  |  |           |  |
|                                   |                                                                                                                        |  |  |  |           |  |
|                                   |                                                                                                                        |  |  |  |           |  |
|                                   |                                                                                                                        |  |  |  |           |  |
|                                   |                                                                                                                        |  |  |  |           |  |
|                                   |                                                                                                                        |  |  |  |           |  |
|                                   |                                                                                                                        |  |  |  |           |  |
|                                   |                                                                                                                        |  |  |  |           |  |
|                                   |                                                                                                                        |  |  |  |           |  |
|                                   |                                                                                                                        |  |  |  |           |  |
|                                   |                                                                                                                        |  |  |  |           |  |
|                                   |                                                                                                                        |  |  |  |           |  |
|                                   |                                                                                                                        |  |  |  |           |  |
|                                   |                                                                                                                        |  |  |  |           |  |
|                                   |                                                                                                                        |  |  |  |           |  |
|                                   |                                                                                                                        |  |  |  |           |  |
|                                   |                                                                                                                        |  |  |  |           |  |
|                                   |                                                                                                                        |  |  |  |           |  |
|                                   |                                                                                                                        |  |  |  |           |  |
|                                   |                                                                                                                        |  |  |  |           |  |
| A = 5.5m<br>B = 4.2m<br>C = 1.0m  |                                                                                                                        |  |  |  |           |  |
| D = 3.1m<br>E = 4.2m<br>F = 17.9n |                                                                                                                        |  |  |  |           |  |
| G = 23.2n<br>H = 7.0m<br>I = 2.2m |                                                                                                                        |  |  |  |           |  |
|                                   | BOROUGH COUNCIL                                                                                                        |  |  |  |           |  |
|                                   | Infrastructure and Assets<br>Civic Offices, Tel: 01793 445500<br>Swindon, SN1 2JH<br>Housing and Property Services     |  |  |  |           |  |
|                                   |                                                                                                                        |  |  |  |           |  |
|                                   |                                                                                                                        |  |  |  |           |  |
|                                   | Lydiard House<br>Courtyard Area                                                                                        |  |  |  |           |  |
|                                   | Title:<br>Elevation 8                                                                                                  |  |  |  |           |  |
|                                   |                                                                                                                        |  |  |  |           |  |
|                                   | Scale: Date:   1:50 @A1 Jun 19   Group: Drawn:   SW SJL                                                                |  |  |  |           |  |
|                                   | Drawing no                                                                                                             |  |  |  | Revision: |  |
|                                   |                                                                                                                        |  |  |  |           |  |