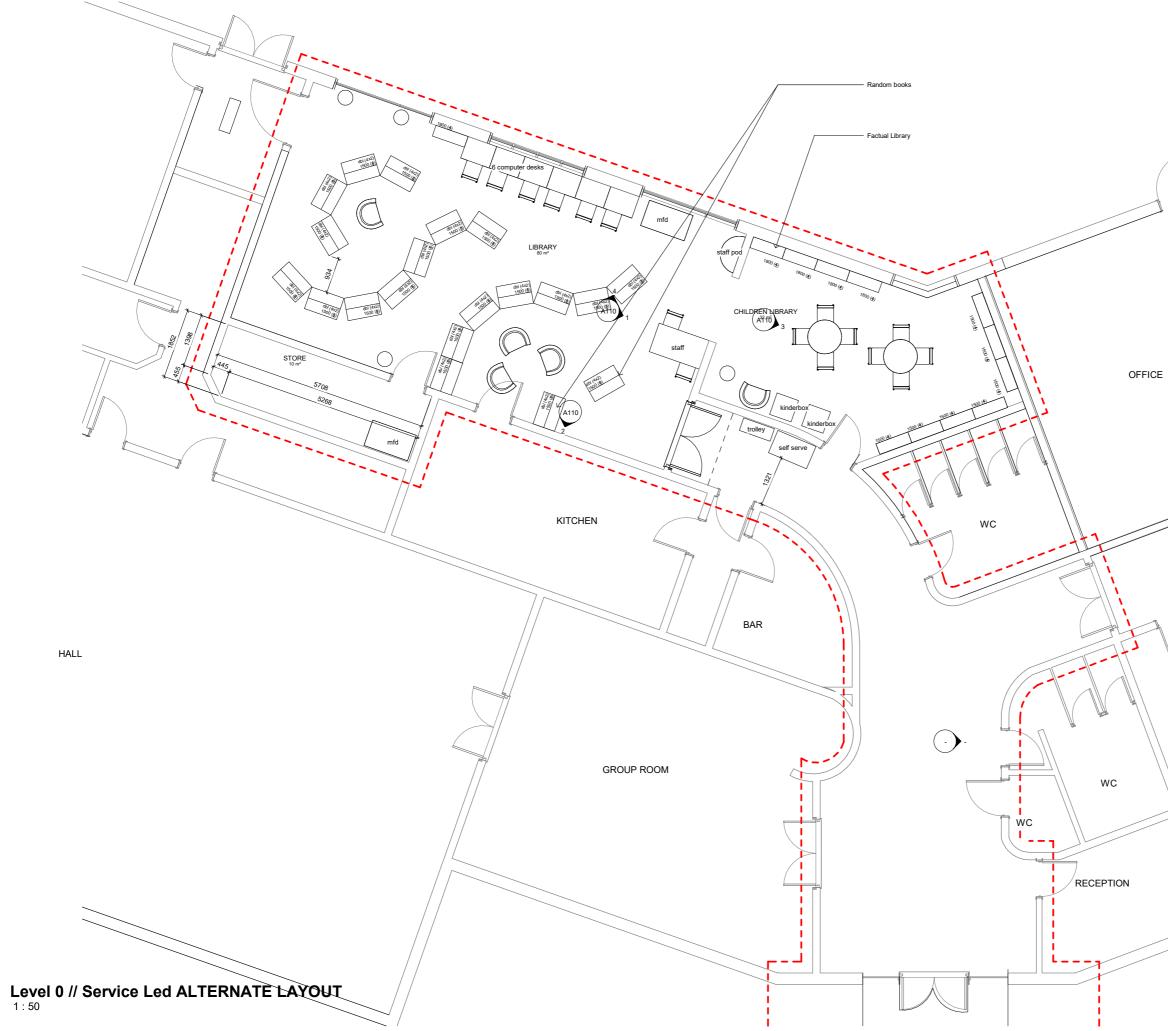

A 29.06.20 Draft status - issued to Unitas for information

OFFICE

CHECK ALL DIMENSIONS AND VERIFY ON SITE. REPORT ANY ERRORS OR OMISSIONS

DRAWING TITLE: Service Led // ALTERNATE LAYOUT

| scale:<br>1:50                 |                 | DRAWING SHEET SIZE: |                |
|--------------------------------|-----------------|---------------------|----------------|
| JOB CODE:<br>Project<br>Number | DRAWING NUMBER: | A140                | REVISION:<br>A |