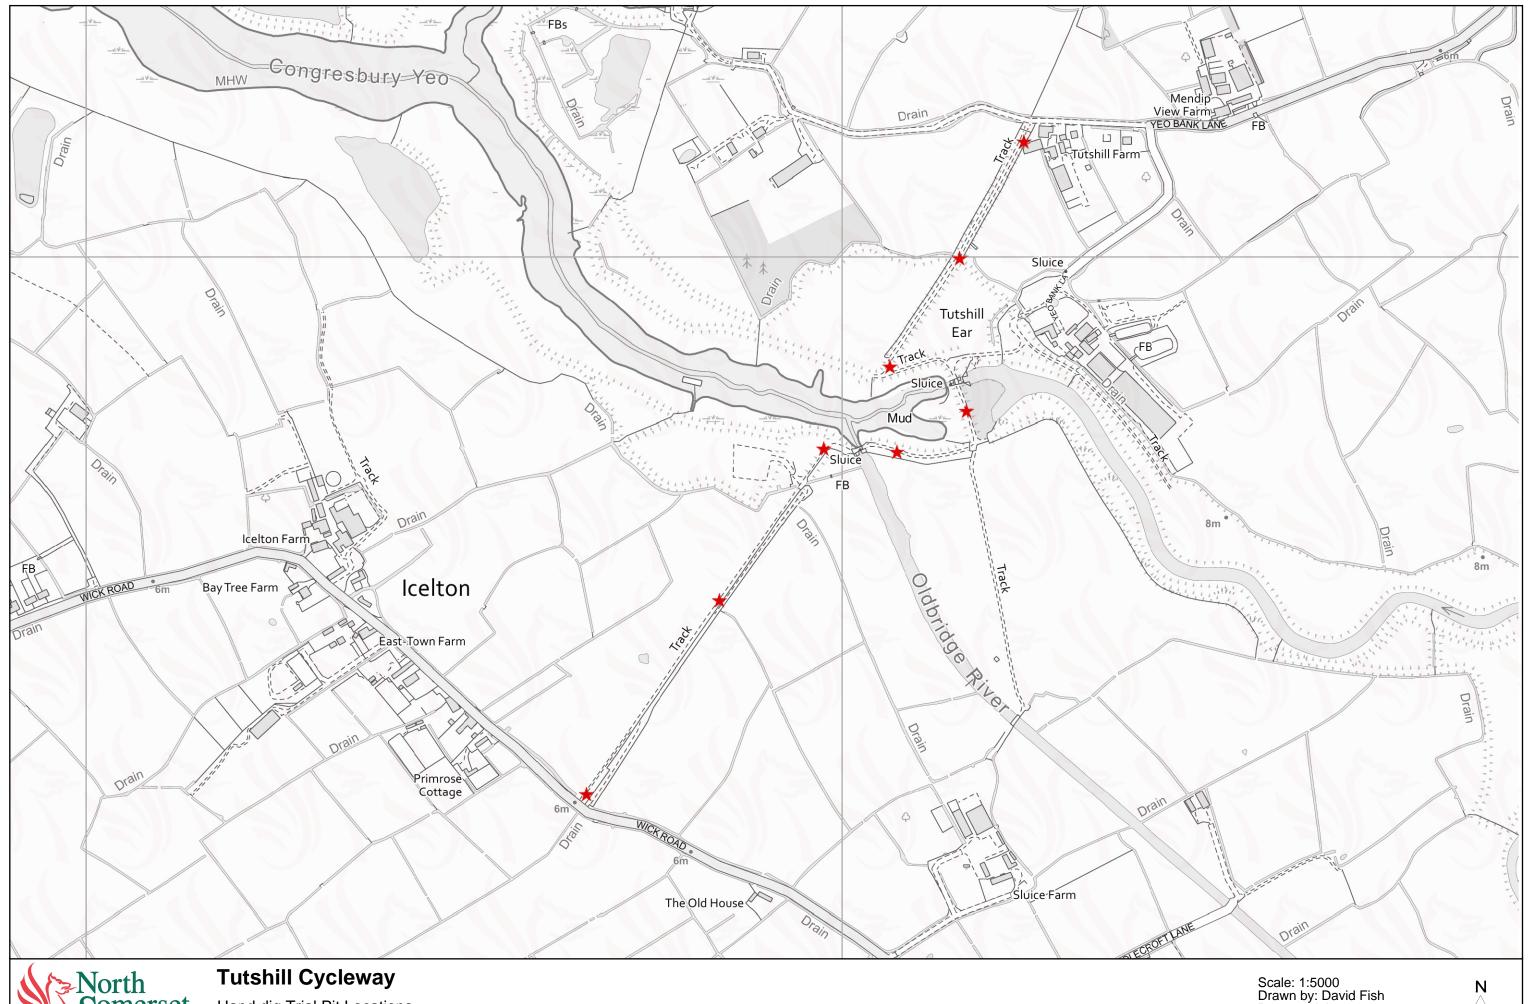

Hand dig Trial Pit Locations

Scale: 1:5000 Drawn by: David Fish Date: 17 July 2019 Time: 16:27:10

Crown copyright and database rights 2019 Ordnance Survey 100023397. You are permitted to use this data solely to enable you to respond to, or interact with, the organisation that provided you with the data. You are not permitted to copy, sub-licence, distribute or sell any of this data to third parties in any form. © Aerial Photography 2009, 2014 and 2017 Imagery copyright Getmapping PLC. www.getmapping.com. © and database right "Crown Copyright and Landmark Information Group Ltd" (All rights reserved 019)).