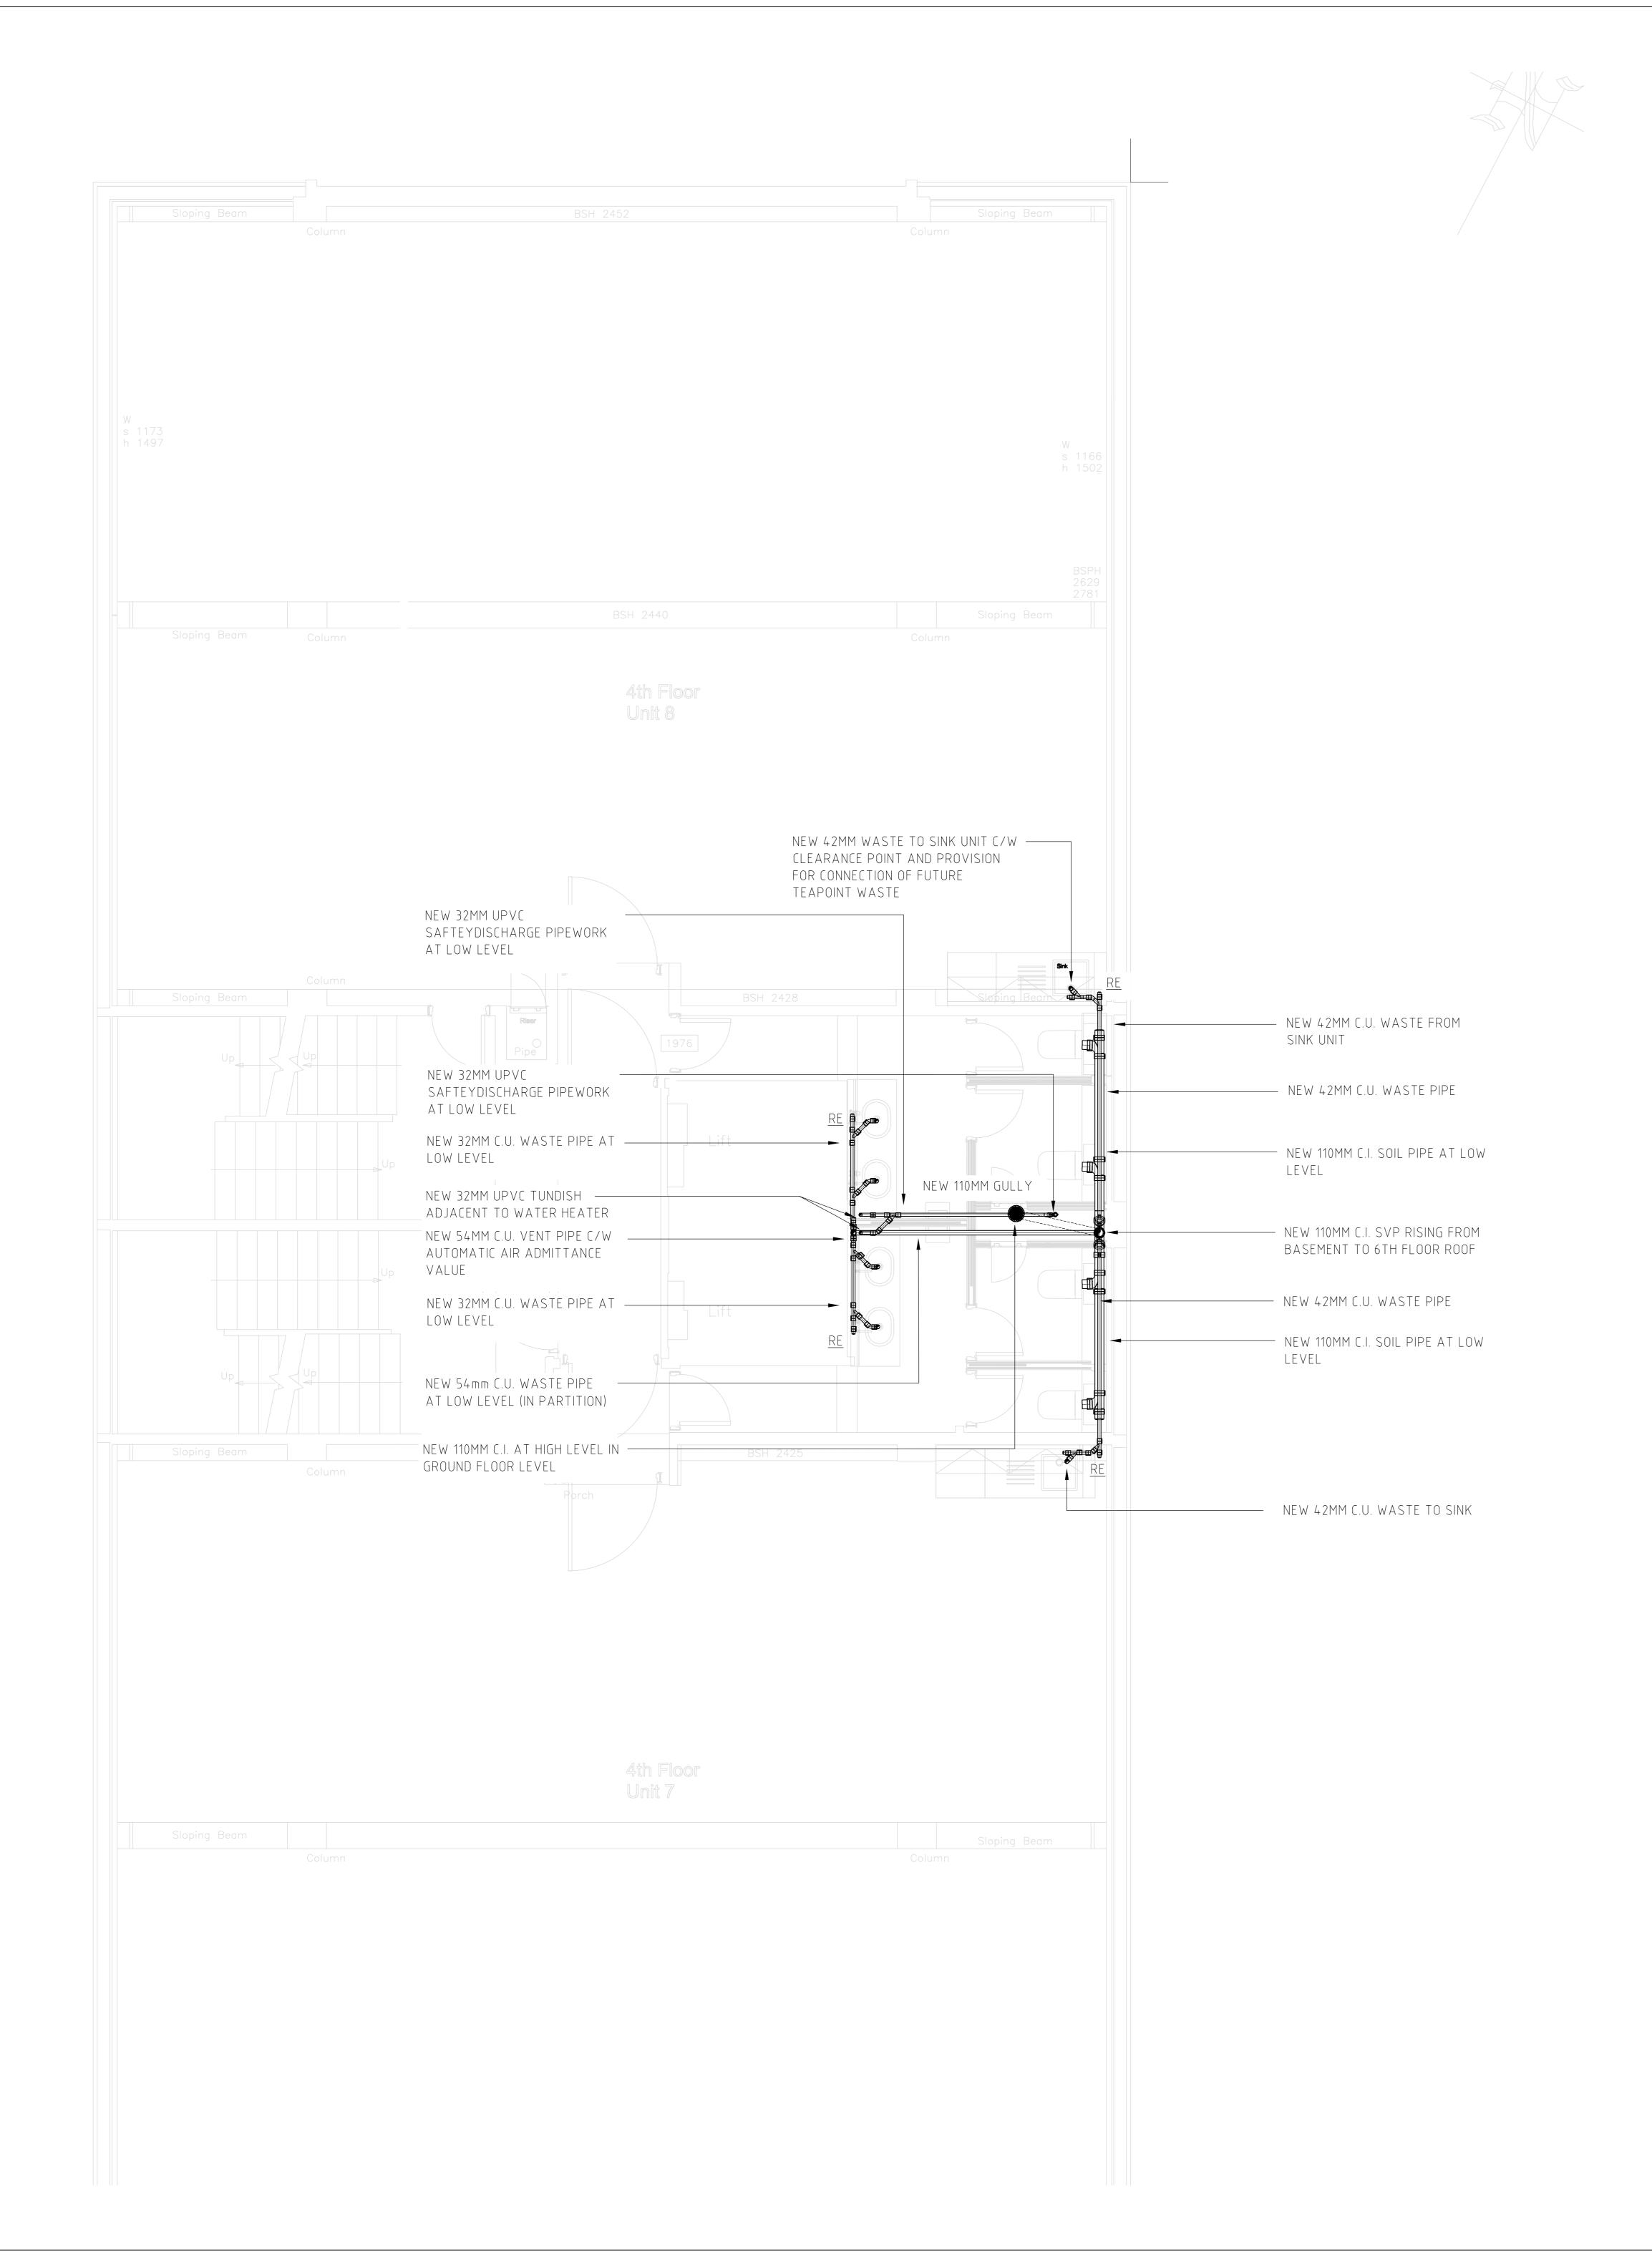

## Note's:

- 1. THIS DRAWING SHALL BE READ IN CONJUNCTION WITH ANY RELEVANT STRUCTURAL, ARCHITECTURAL AND CONSULTANTS DRAWINGS.
- 2. THIS DRAWING SHALL BE READ IN CONJUNCTION WITH THE SERVICES SPECIFICATIONS.
- 3. ALL DIMENSIONS STATED IN mm.
- 4. ACCESS BE PROVIDED AT EACH LEVEL AND BEFORE CONNECTION TO BELOW GROUND DRAINAGE.
- 5. VENT PIPES TO TERMINATE ABOVE ROOF LEVEL WITH APPROPRIATE ROOF CONNECTORS AND WIRE BALLOON.
- ALL PIPEWORK SIZES SHOWN ON DRAWING ARE SUBJECT TO MATERIAL SELECTION.
- 7. IN ALL CASES WHERE PIPES PASS THROUGH WALLS AND FLOORS THE SERVICES CONTRACTOR SHALL PROVIDE BUILD-IN SLEEVES.
- 8. GAPS AROUND SERVICES PENETRATIONS ARE TO BE FIRE STOPPED WITH INTUMESCANT MASTIC SEALANT.
- 9. ALL ACCESS DOORS AND RODDING EYE ACCESS POINTS SHALL BE LOCATED ON THE PIPEWORK IN ACCESSIBLE POSITIONS AND BEHIND REMOVABLE ACCESS PANELS.

## <u>LEGEND</u>

| 'D | COLL VENIT DIDE  |
|----|------------------|
| Ρ  | SOIL VENT PIPE   |
| )  | VENT PIPE        |
| ۷P | WASTE VENT PIPE  |
|    | RODDING EYE      |
| )  | ACCESS COVER     |
|    | FLOOR GULLY      |
| ÷  | SHOWER GULLY     |
|    | SOIL PIPE        |
|    | STUB STACK       |
| VO | RAINWATER OUTLET |
| ٧P | RAINWATER PIPE   |
| CC | ACCESSIBLE       |
| Ν  | URINAL           |
| J  | COPPER           |
|    | CAST IRON        |
| С  | WATER CLOSET     |
|    |                  |