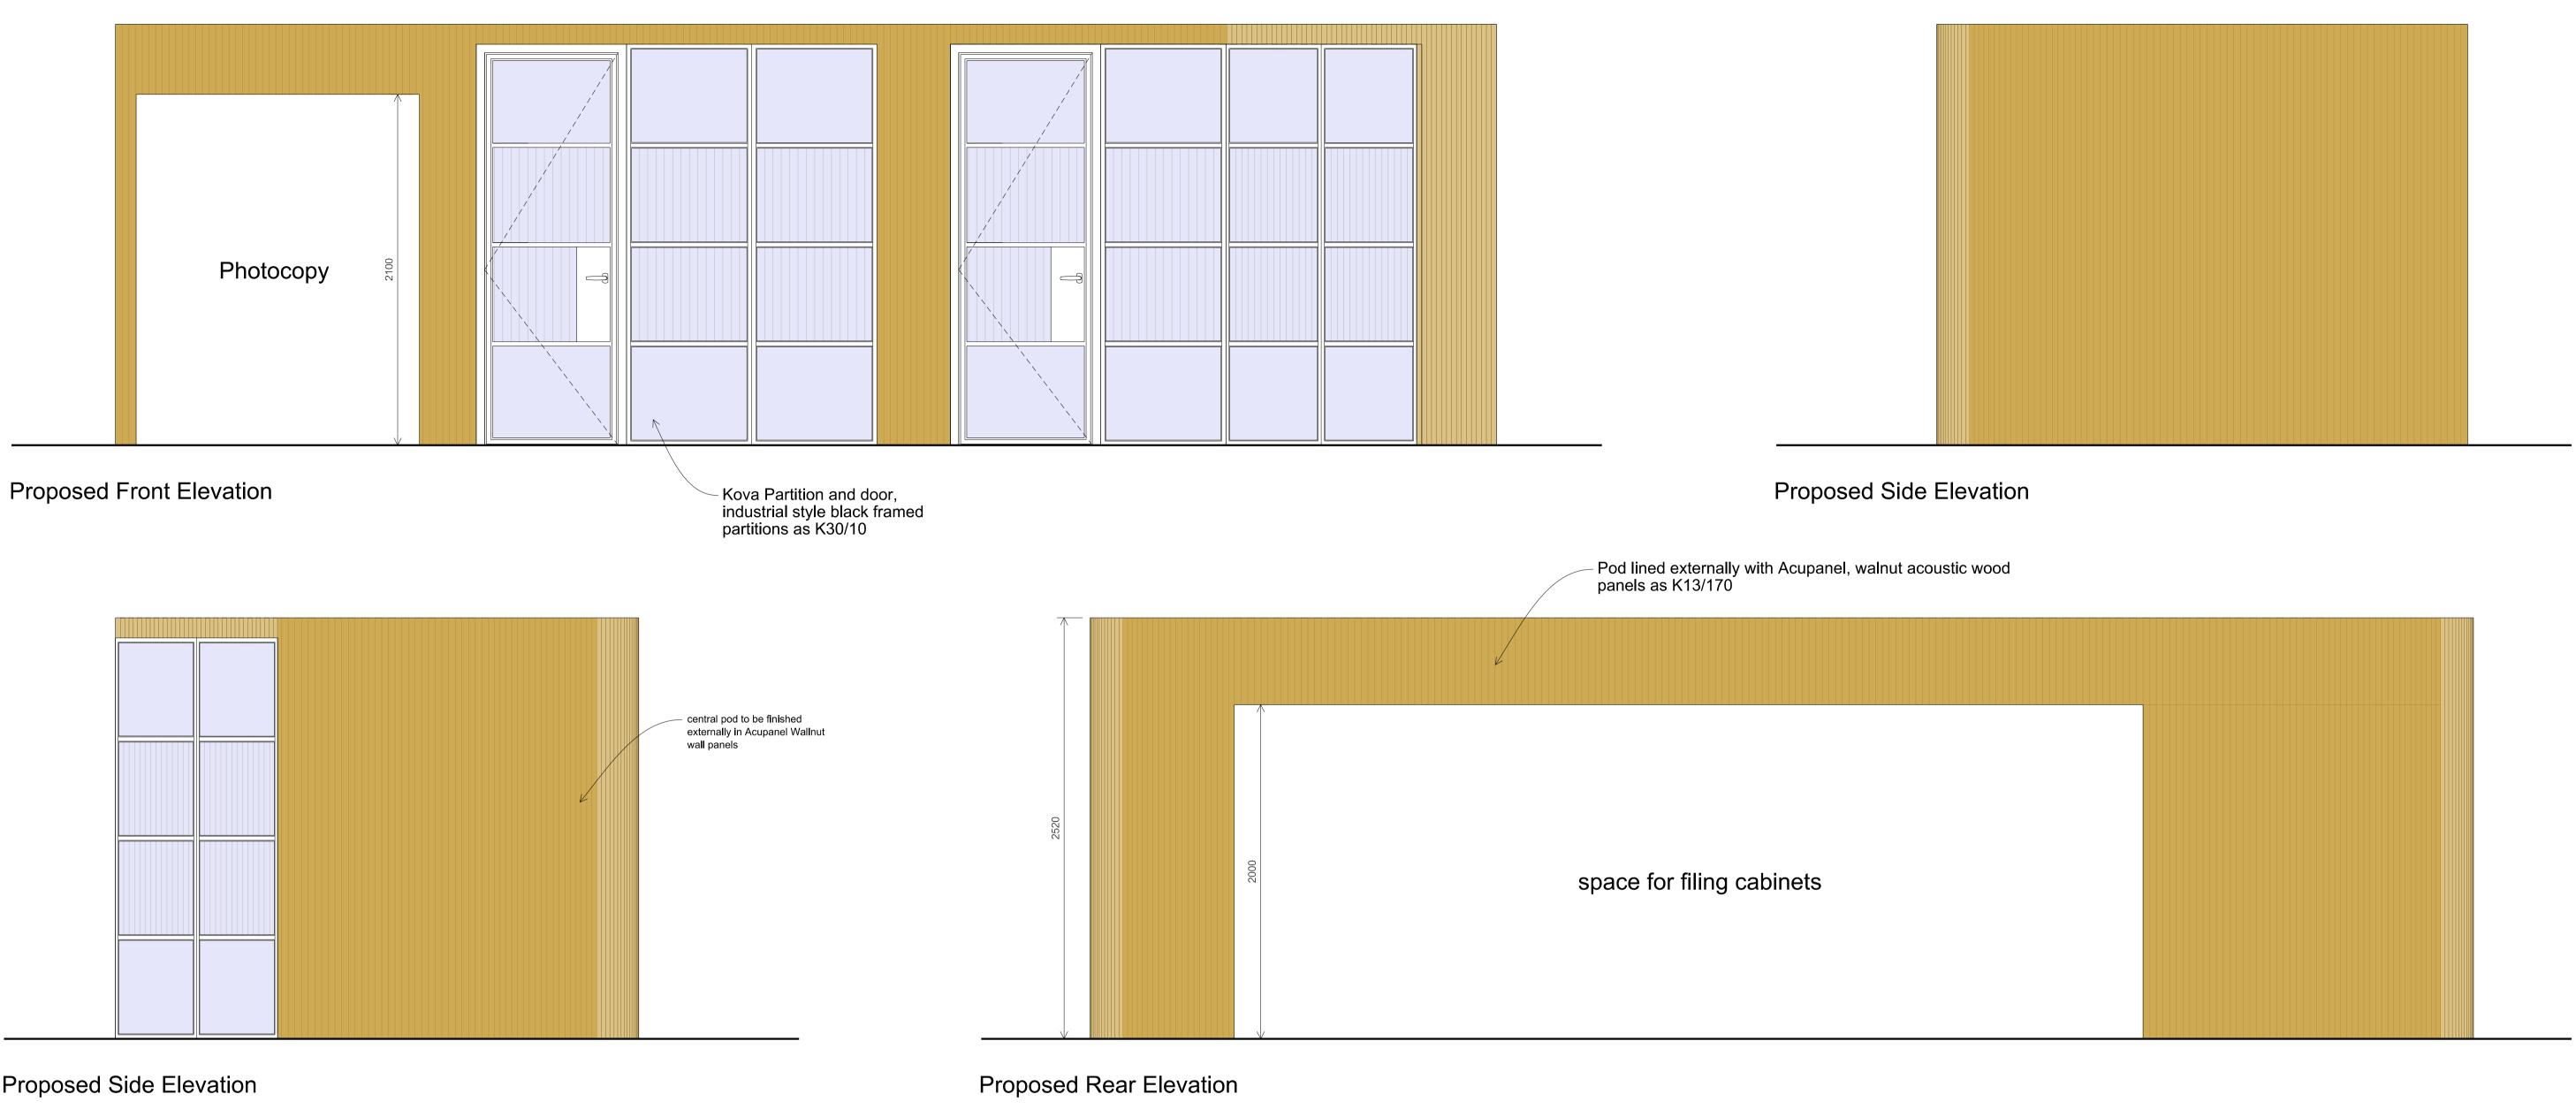

Proposed Side Elevation

|                                                                  | TENDER ISSUE                                                                                                                                                                                                              | by | 27/09/<br>  date | /21<br>∣index |
|------------------------------------------------------------------|---------------------------------------------------------------------------------------------------------------------------------------------------------------------------------------------------------------------------|----|------------------|---------------|
| Cherwell District Council<br>Brethertons<br>Castle Quay, Banbury | GRAY BAYNES + SHEW<br>ARCHITECTS · SURVEYORS · CONSULTANTS · SINCE 1933<br>St Thomas House · 6 Becket Street · Oxford OX1 1PP<br>t: 01865 305150 · f: 01865 246424 · e: info@gbsarchitects.co.uk · w: gbsarchitects.co.uk |    |                  |               |
| Proposed Central Pod<br>Ground & First Floors                    |                                                                                                                                                                                                                           |    |                  |               |