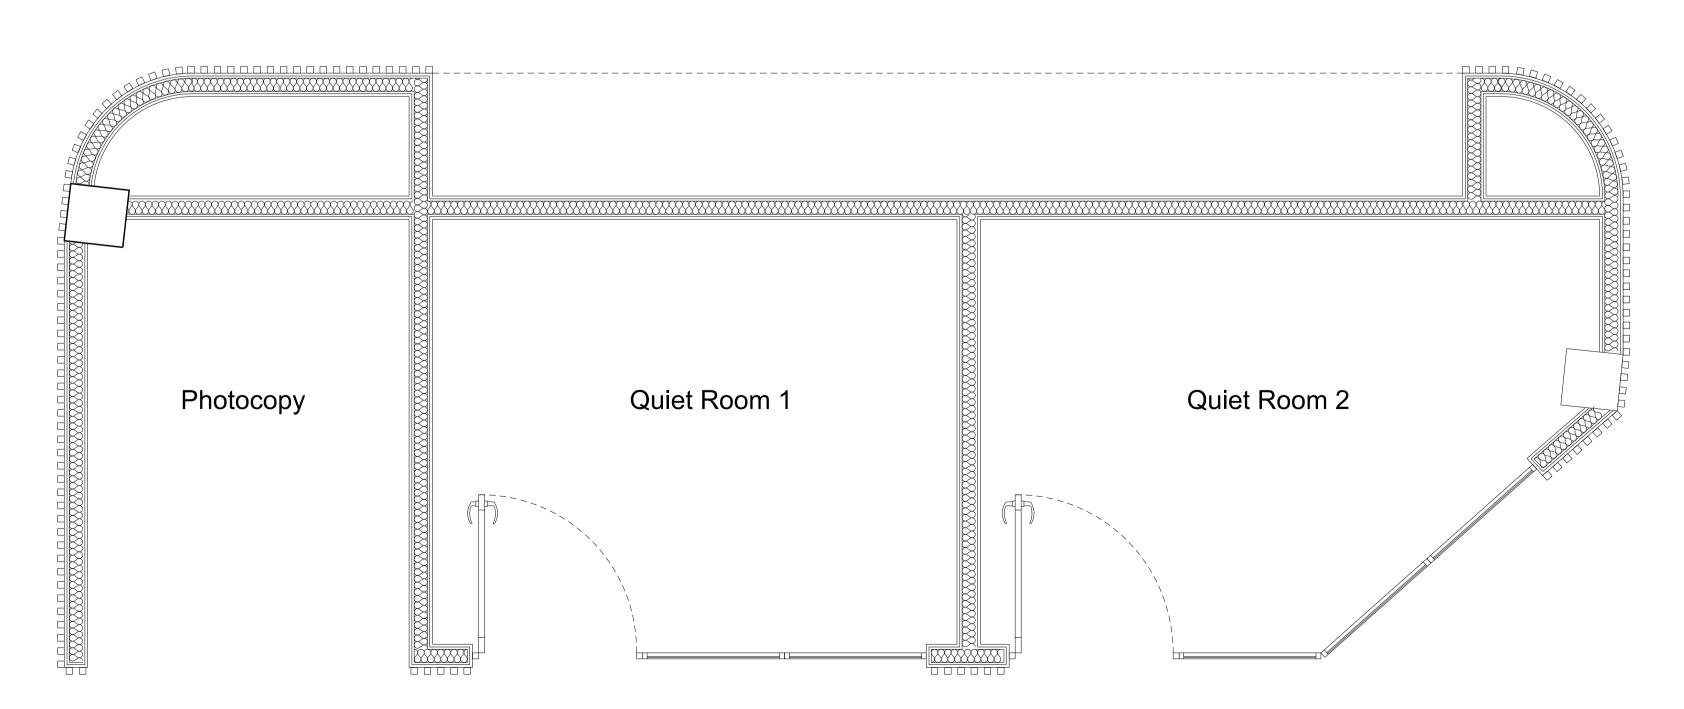

Proposed Side Elevation

|                                                                  | TENDER ISSUE                                                                                                                                                                                                              | by | 27/09/<br>  date | /21<br>∣index |
|------------------------------------------------------------------|---------------------------------------------------------------------------------------------------------------------------------------------------------------------------------------------------------------------------|----|------------------|---------------|
| Cherwell District Council<br>Brethertons<br>Castle Quay, Banbury | GRAY BAYNES + SHEW<br>ARCHITECTS · SURVEYORS · CONSULTANTS · SINCE 1933<br>St Thomas House · 6 Becket Street · Oxford OX1 1PP<br>t: 01865 305150 · f: 01865 246424 · e: info@gbsarchitects.co.uk · w: gbsarchitects.co.uk |    |                  |               |
| Proposed Central Pod<br>Ground & First Floors                    |                                                                                                                                                                                                                           |    |                  |               |