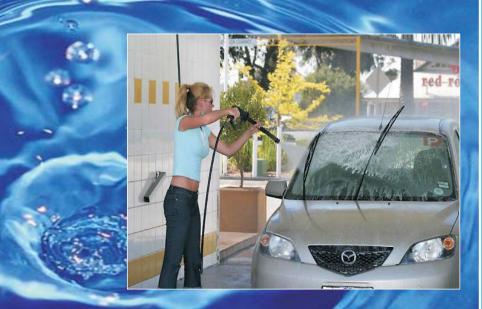

## Ecowash

the multi programme environmentally friendly jetwash

Wate

Employing state of the art technology for reliability, whilst the internal layout is such to allow ease of maintenance and access.

The cabinet is proportioned to allow adequate space for 2 x 25Ltr detergent drums, a water softener (option) and a spot free rinse system (option). Whether working as a multi-cycle pre-programmed machine, as a buy-time (user selected cycles) machine, on a garage forecourt, in a distribution depot, council depot or as a fleet washer - with the clad-frame construction and proven components it represents versatility and strength to support the very diverse range of vehicles and contaminants on today's roads.

The Ecowash provides for a top quality car wash facility

Ecowash

Features & benefitsDurable stainless steel fabricationFully automaticEnvironmentally friendlyLow maintenanceStandard or site specific liveryFully adjustable chemical settingsMultiple optionsOptionsWater softenerTriple foamBuy timeBoomsSpotless rinseOn board floodlight