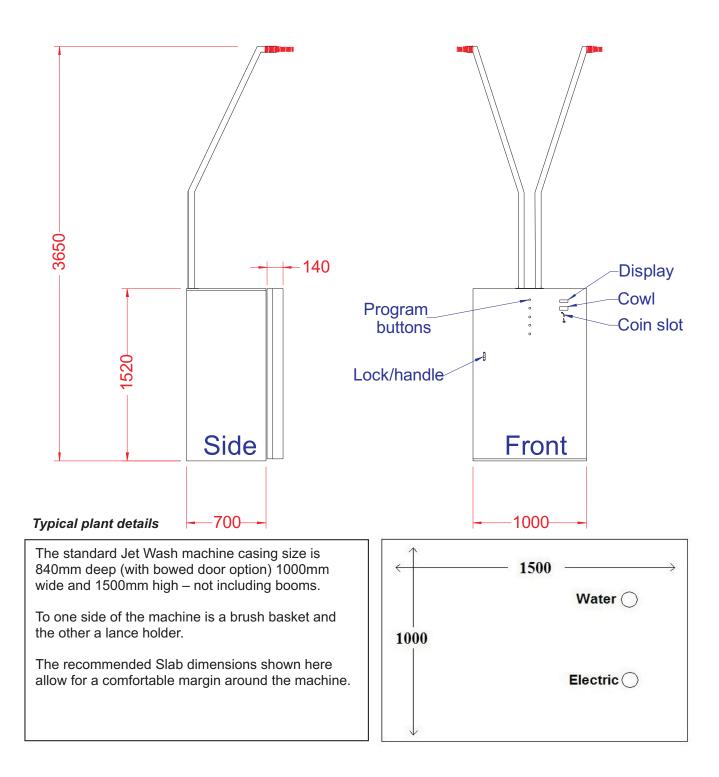

## **System Includes**

- Header tank
- High pressure pump
- ✓ Fully automatic controls
- ✓ Stainless steel fabrication

- ✓ Foam pump
- ✓ Water heater
- Brush & lance
- 12 month warranty

Typical layout of Ecowash (optional RO and water softener not shown)