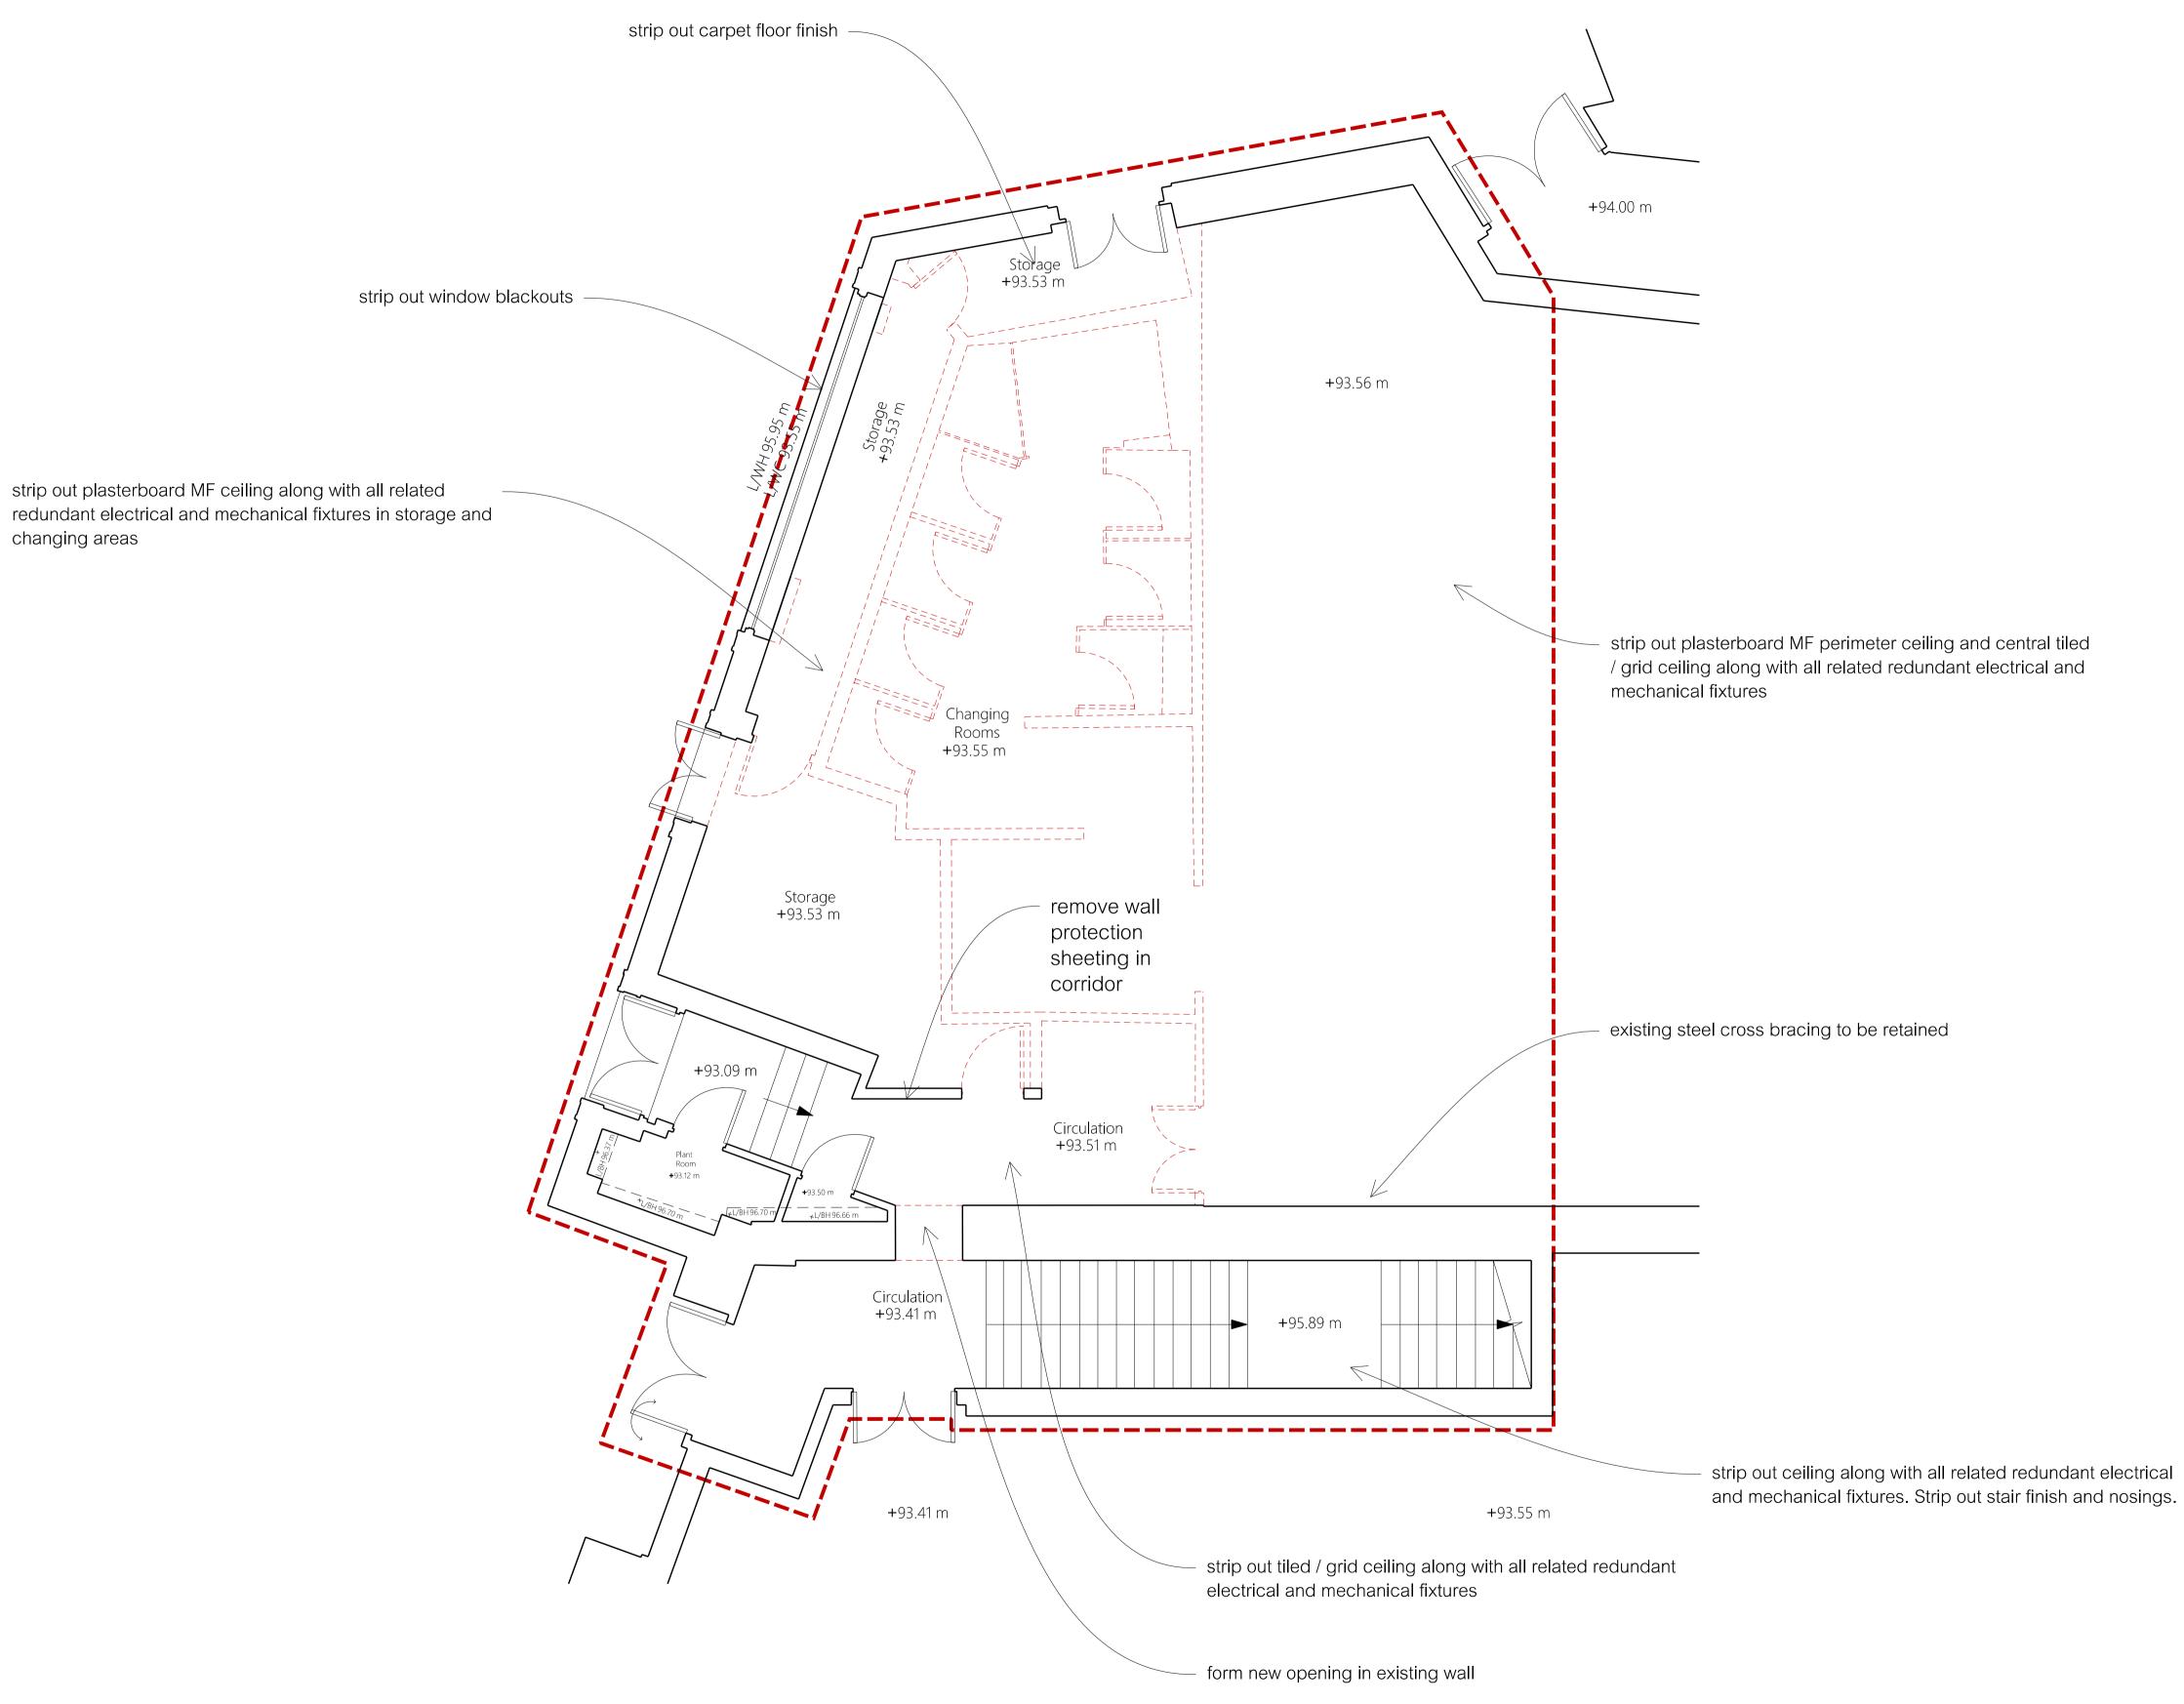

## Notes:

Strip out highlighted door assembly & partitions. Strip out flooring and skirtings. Remove associated storage cubicles and seating.

|                                                            | TENDER ISSUE                                                                                          |    | 27/09/21        |            |  |
|------------------------------------------------------------|-------------------------------------------------------------------------------------------------------|----|-----------------|------------|--|
|                                                            | revision                                                                                              | by | date            | index      |  |
| Cherwell District Council Brethertons Castle Quay, Banbury | GRAY BAYNES  ARCHITECTS · SURVEYORS · CONS                                                            |    |                 |            |  |
| Demolition Plans<br>Ground Floor                           | St Thomas House • 6 Becket Street • Oxford OX1 11 t: 01865 305130 • f: 01865 246424 • e: info@gbsarch |    | · w: gbsarchite | ects.co.uk |  |