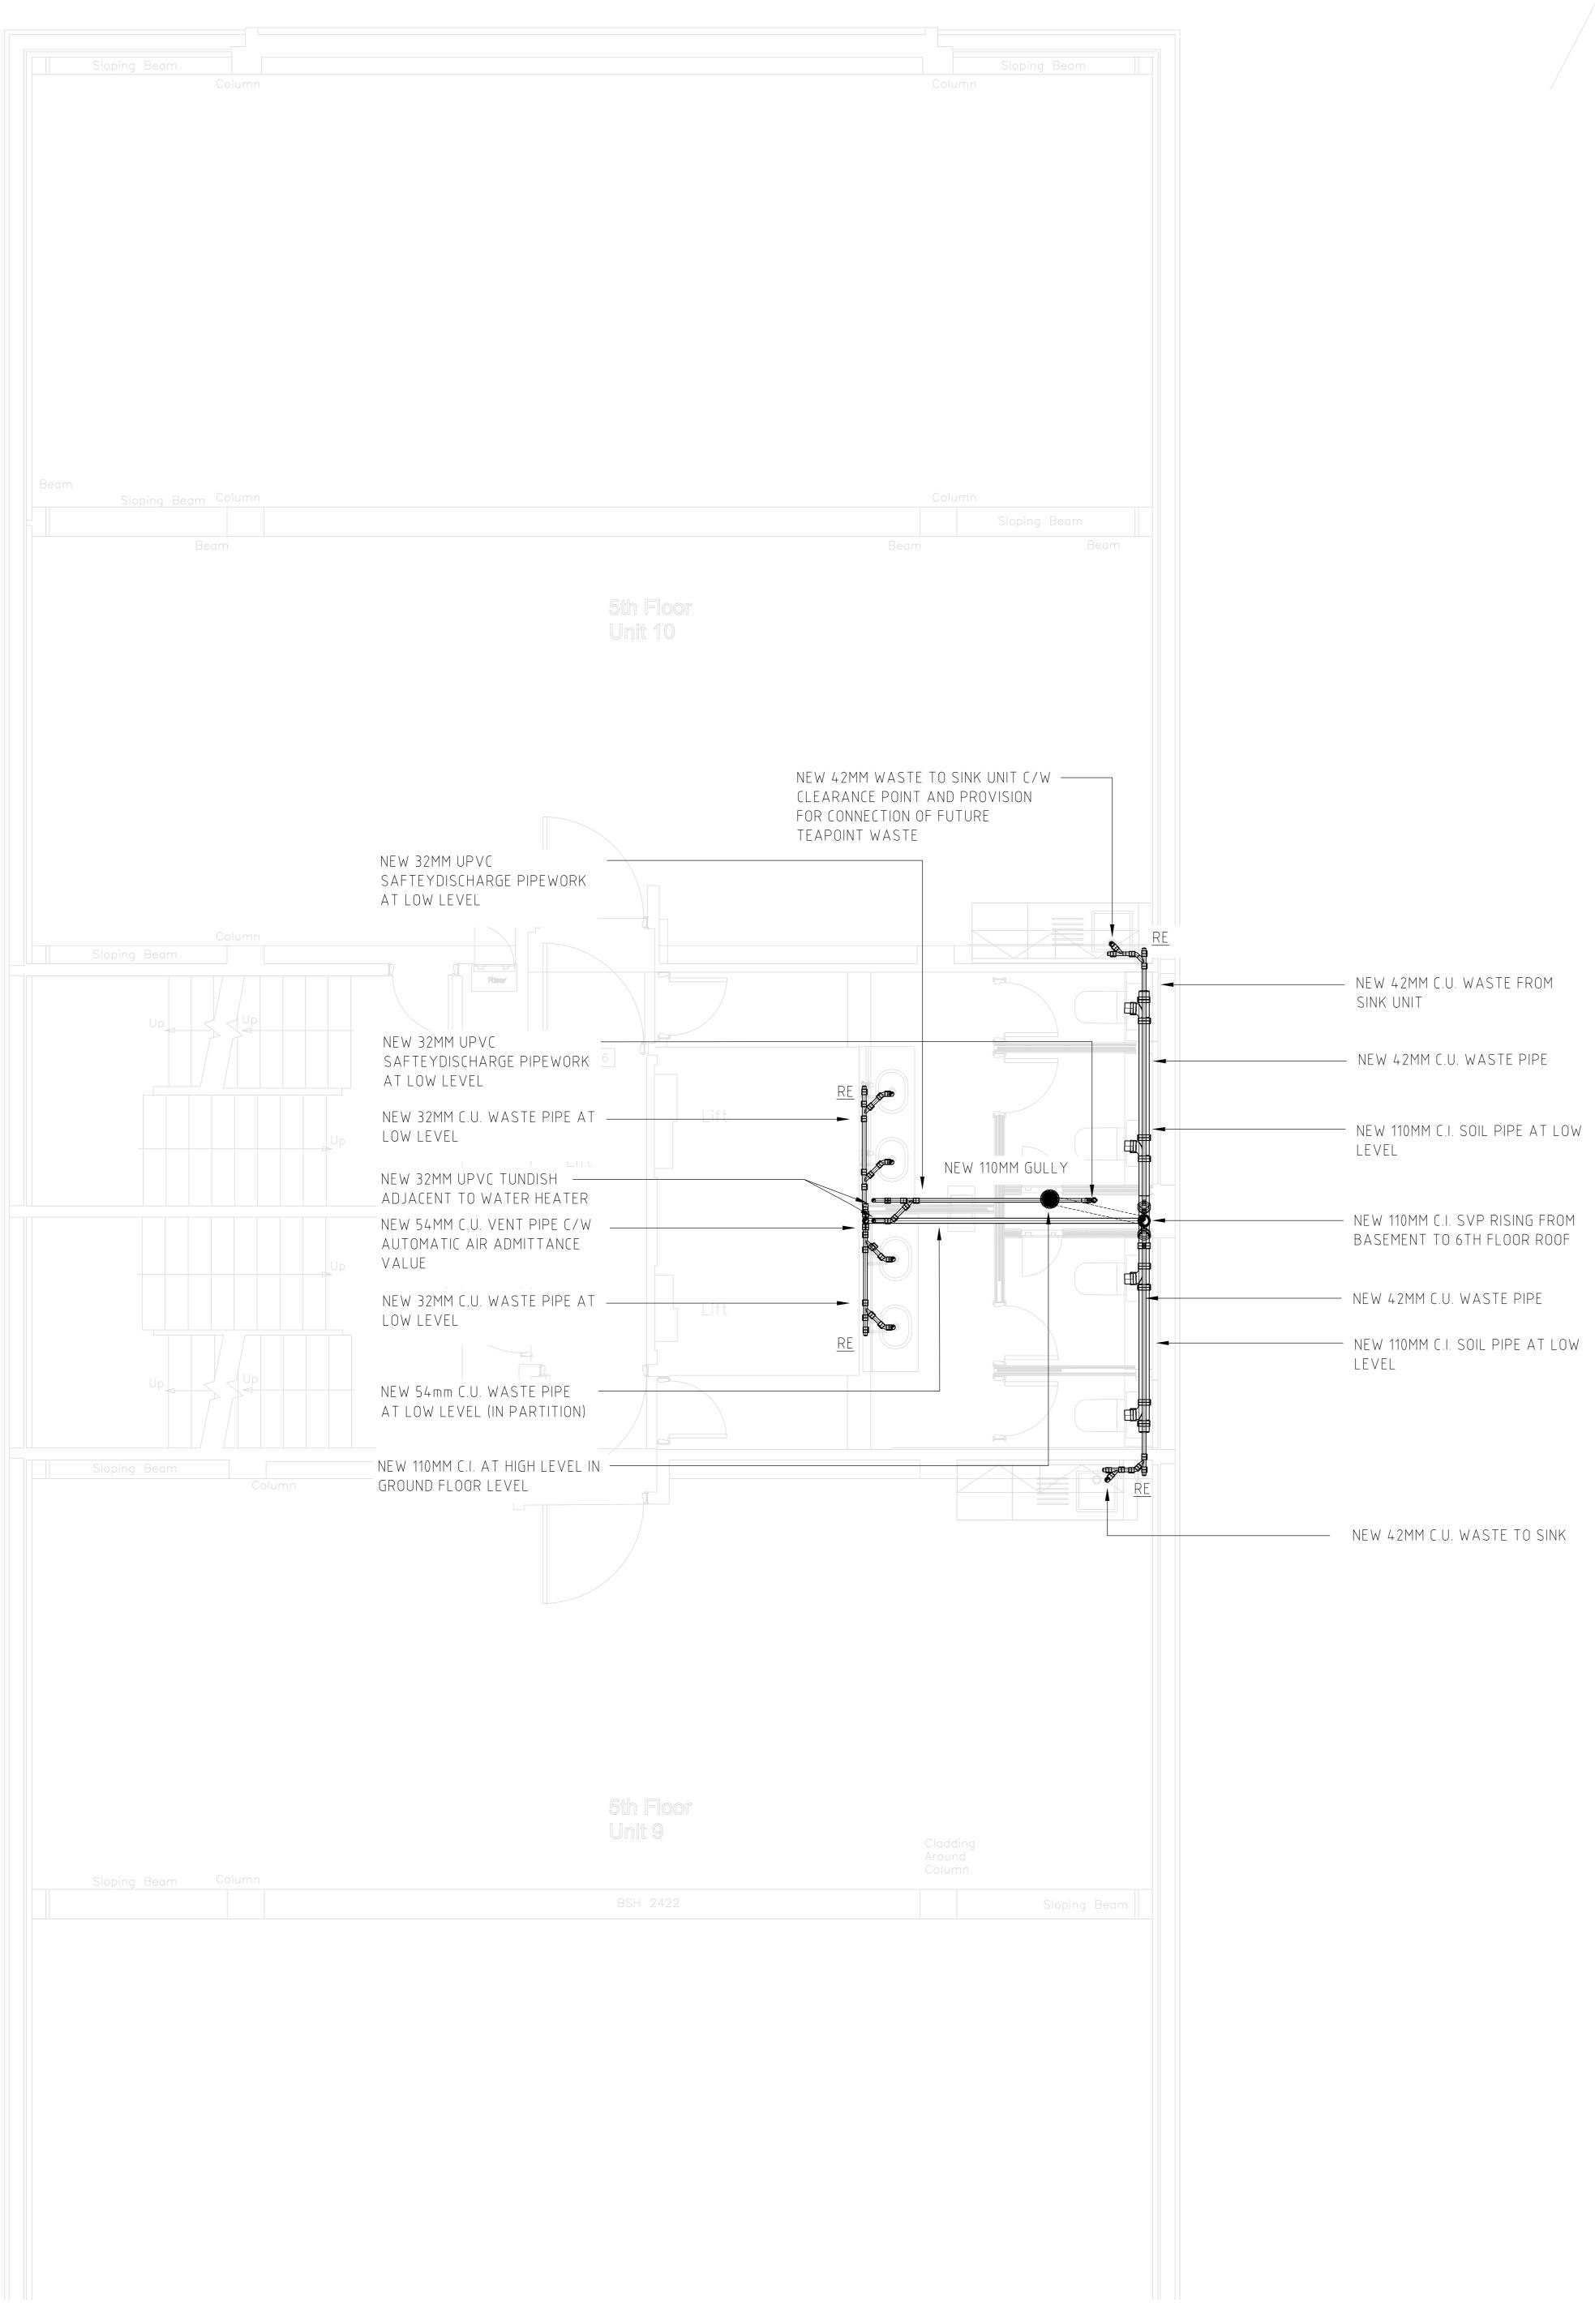

6 Moorfield Road T +44 (0)1689 813 E info@baileyassociat BAILEY ASSOCIATES — c © This drawing is copyr documentation. Do no Note's:

1. THIS DRAWING SHALL BE READ IN CONJUNCTION WITH ANY RELEVANT STRUCTURAL, ARCHITECTURAL AND CONSULTANTS DRAWINGS.

- 2. THIS DRAWING SHALL BE READ IN CONJUNCTION WITH THE SERVICES SPECIFICATIONS.
- 3. ALL DIMENSIONS STATED IN mm.
- 4. ACCESS BE PROVIDED AT EACH LEVEL AND BEFORE CONNECTION TO BELOW GROUND DRAINAGE.
- 5. VENT PIPES TO TERMINATE ABOVE ROOF LEVEL WITH APPROPRIATE ROOF CONNECTORS AND WIRE BALLOON.
- 6. ALL PIPEWORK SIZES SHOWN ON DRAWING ARE SUBJECT TO MATERIAL SELECTION.
- 7. IN ALL CASES WHERE PIPES PASS THROUGH WALLS AND FLOORS THE SERVICES CONTRACTOR SHALL PROVIDE BUILD-IN SLEEVES.
- 8. GAPS AROUND SERVICES PENETRATIONS ARE TO BE FIRE STOPPED WITH INTUMESCANT MASTIC SEALANT.
- 9. ALL ACCESS DOORS AND RODDING EYE ACCESS POINTS SHALL BE LOCATED ON THE PIPEWORK IN ACCESSIBLE POSITIONS AND BEHIND REMOVABLE ACCESS PANELS.

LEGEND

| ٧P  | SOIL VENT PIPE   |
|-----|------------------|
| Р   | VENT PIPE        |
| /VP | WASTE VENT PIPE  |
| Ē   | RODDING EYE      |
| С   | ACCESS COVER     |
| G   | FLOOR GULLY      |
| G   | SHOWER GULLY     |
| C   | SOIL PIPE        |
| S   | STUB STACK       |
| WO  | RAINWATER OUTLET |
| WP  | RAINWATER PIPE   |
| СС  | ACCESSIBLE       |
| RN  | URINAL           |
| U   | COPPER           |
| I   | CAST IRON        |
| /C  | WATER CLOSET     |
|     |                  |
|     |                  |

|                                     | 0                                                                         | TENDER      | SCB  | 25/10/17 |  |
|-------------------------------------|---------------------------------------------------------------------------|-------------|------|----------|--|
|                                     | Rev                                                                       | Description | Chkd | Date     |  |
| OHQ<br>911<br>o.uk<br>8836<br>oject | Details<br>49–59 OLD STREET<br>ABOVE GROUND DRAINAGE<br>FIFTH FLOOR LEVEL |             |      |          |  |
| site                                | Job number Status Drawing No Rev                                          |             |      |          |  |
|                                     | 17                                                                        | 312-SCH-DRA | 4—1  | 08       |  |

| <b>ASSOCIATES</b>                                                                                                                                                                                                                                             |                |                  |                |  |  |  |  |
|---------------------------------------------------------------------------------------------------------------------------------------------------------------------------------------------------------------------------------------------------------------|----------------|------------------|----------------|--|--|--|--|
| hitects · Construction Consultants                                                                                                                                                                                                                            |                |                  |                |  |  |  |  |
| Orpington Kent BR6 0HQ<br>13 813 F +44 (0)1689 819 911<br>iates.co.uk W www.baileyassociates.co.uk<br>a division of Steve Bailey Ltd regd no 4818836<br>pyright. To be read in conjuction with all project<br>not scale. All dimensions to be checked on site |                |                  |                |  |  |  |  |
| rawn<br>RS                                                                                                                                                                                                                                                    | Checked<br>SCB | Scale<br>1:50@A1 | Date<br>OCT'17 |  |  |  |  |