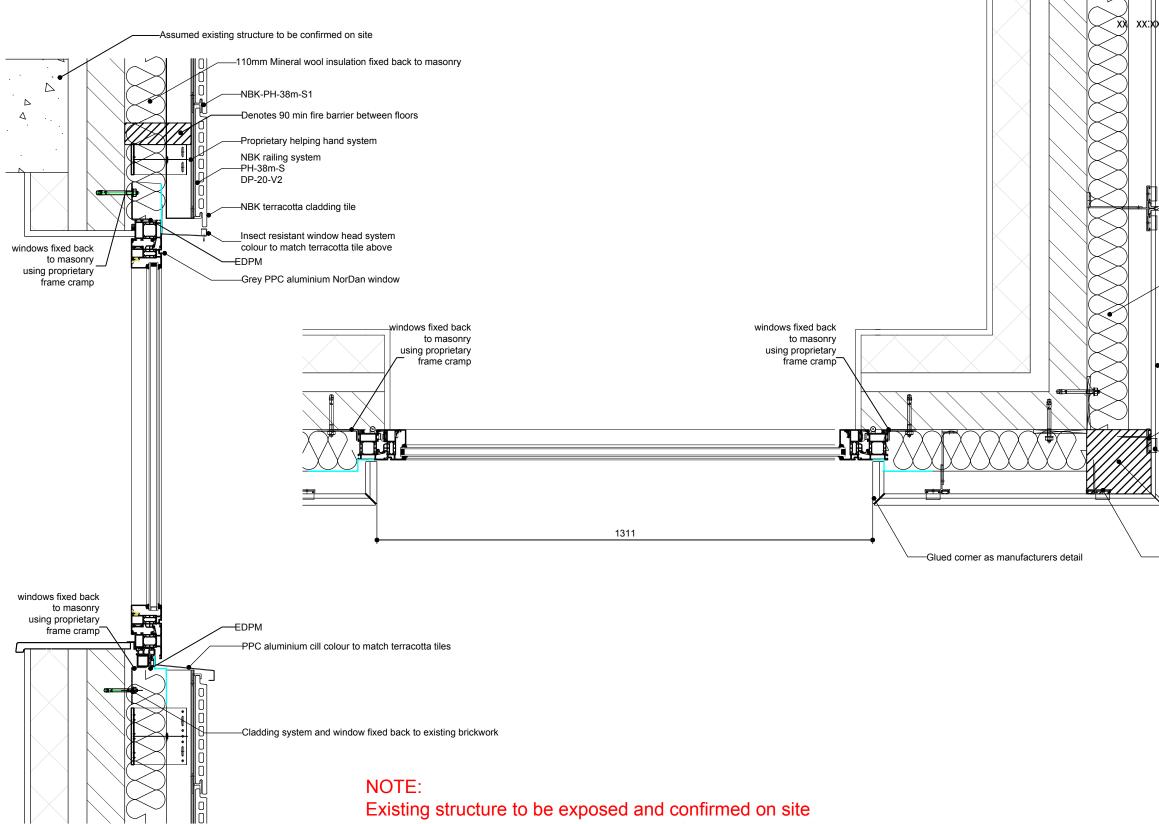

Window detail assumed and to be confirmed by manufacturer

|            | Rev Date D                                                                                                                                                                | Description                          |                                           |
|------------|---------------------------------------------------------------------------------------------------------------------------------------------------------------------------|--------------------------------------|-------------------------------------------|
|            |                                                                                                                                                                           |                                      |                                           |
| xx xx      | xx                                                                                                                                                                        |                                      |                                           |
|            |                                                                                                                                                                           |                                      |                                           |
|            |                                                                                                                                                                           |                                      |                                           |
|            |                                                                                                                                                                           |                                      |                                           |
|            |                                                                                                                                                                           |                                      |                                           |
|            |                                                                                                                                                                           |                                      |                                           |
|            |                                                                                                                                                                           |                                      |                                           |
| ]          |                                                                                                                                                                           |                                      |                                           |
|            |                                                                                                                                                                           |                                      |                                           |
|            |                                                                                                                                                                           |                                      |                                           |
| 1          | 10mm Mineral woo                                                                                                                                                          | ol insulation                        |                                           |
|            |                                                                                                                                                                           |                                      |                                           |
|            |                                                                                                                                                                           |                                      |                                           |
| NE         | 3K terracotta claddi                                                                                                                                                      | ing tile                             |                                           |
|            |                                                                                                                                                                           |                                      |                                           |
|            | NBK-PH-38m-S                                                                                                                                                              |                                      |                                           |
|            |                                                                                                                                                                           |                                      |                                           |
|            |                                                                                                                                                                           |                                      |                                           |
|            |                                                                                                                                                                           |                                      |                                           |
| ۴          | Denotes 90min                                                                                                                                                             |                                      |                                           |
| Clevis pir | fire barrier                                                                                                                                                              |                                      |                                           |
| DIN 1444   | ø5x26-A                                                                                                                                                                   |                                      |                                           |
|            |                                                                                                                                                                           |                                      |                                           |
|            | CONS                                                                                                                                                                      | SULTING                              |                                           |
|            | Arcus Consulting LLP                                                                                                                                                      |                                      |                                           |
|            |                                                                                                                                                                           |                                      | Cambridge 0122 325 7<br>info@arcus.uk.com |
|            | Wakefield 0192 466 9000<br>Liverpool 0151 708 1080                                                                                                                        | Newcasile 0131212 5701               | molearous.uk.com                          |
|            |                                                                                                                                                                           |                                      |                                           |
|            | Liverpool 0151 708 1080<br>www.arcus.uk.com                                                                                                                               |                                      |                                           |
|            | Liverpool 0151 708 1080<br>www.arcus.uk.com<br>Client                                                                                                                     |                                      |                                           |
|            | Liverpool 0151 708 1080<br>www.arcus.uk.com<br>Client<br>POOLE HOUSING P/                                                                                                 | ARTNERSHIP                           |                                           |
|            | Liverpool 0151 708 1080<br>www.arcus.uk.com<br>Client<br>POOLE HOUSING P/<br>Project<br>PROJECT ADMIRAL                                                                   | ARTNERSHIP                           |                                           |
|            | Liverpool 0151 708 1080<br>www.arcus.uk.com<br>Client<br>POOLE HOUSING P/<br>Project<br>PROJECT ADMIRAL<br>POOLE                                                          | ARTNERSHIP                           |                                           |
|            | Liverpool 0151 708 1080<br>www.arcus.uk.com<br>Client<br>POOLE HOUSING P/<br>Project<br>PROJECT ADMIRAL<br>POOLE<br>Title<br>TYPICAL                                      | ARTNERSHIP                           |                                           |
|            | Liverpool 0151 708 1080<br>www.arcus.uk.com<br>Client<br>POOLE HOUSING P/<br>Project<br>PROJECT ADMIRAL<br>POOLE<br>Title<br>TYPICAL<br>CLADDING DETAILS                  | VARTNERSHIP<br>S<br>Date<br>07:08:18 | Stage<br>3<br>Rev                         |
|            | Liverpool 0151 708 1080<br>www.arcus.uk.com<br>Client<br>POOLE HOUSING P/<br>Project<br>PROJECT ADMIRAL<br>POOLE<br>Title<br>TYPICAL<br>CLADDING DETAILS<br>Scale<br>1:10 | ARTNERSHIP<br>S<br>Date              | Stage<br>3                                |