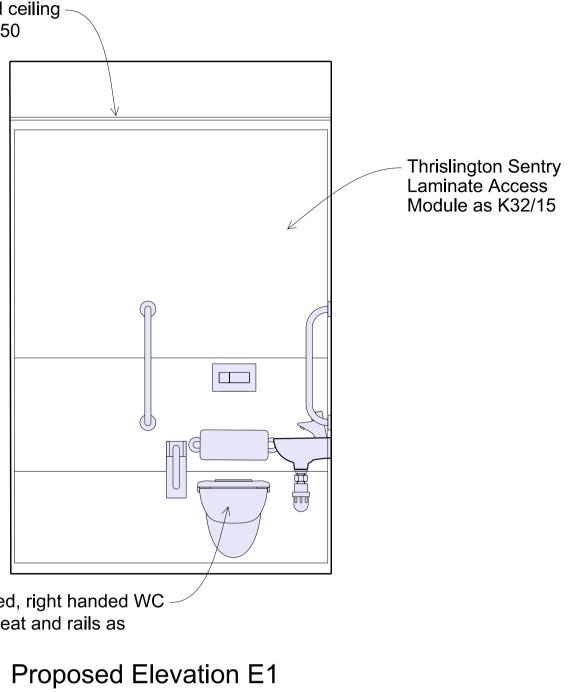

New suspended ceiling — at 2.4m as K10/50

SanCream close coupled, right handed WC — Doc M pack with grey seat and rails as N13/12

Proposed Elevation Location Plan

Proposed Elevation E2

Proposed Elevation E3