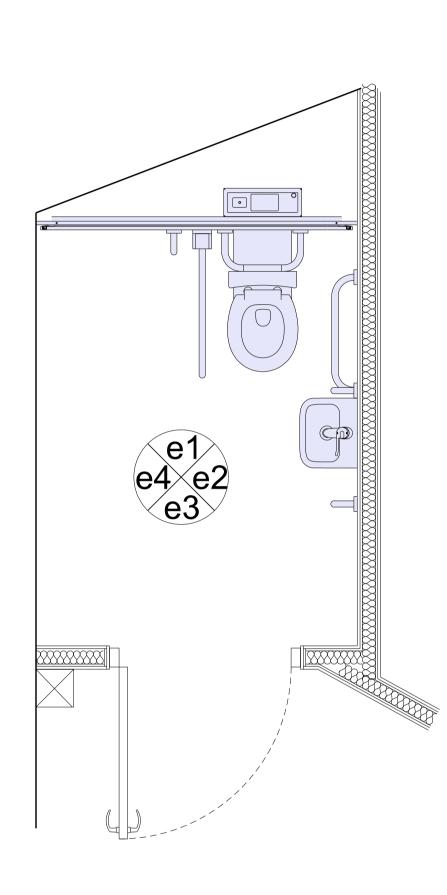

New suspended ceiling — at 2.4m as K10/50

SanCream close coupled, right handed WC — Doc M pack with grey seat and rails as N13/12

Proposed Elevation Location Plan

Proposed Elevation E2

Proposed Elevation E3