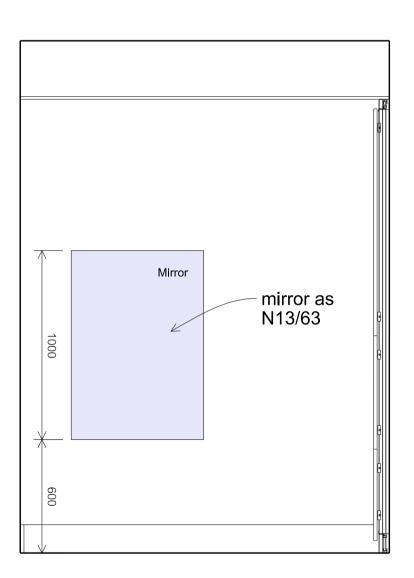

New suspended ceiling — at 2.4m as K10/50

SanCream close coupled, right handed WC — Doc M pack with grey seat and rails as N13/12

Proposed Elevation Location Plan

Proposed Elevation E2

Proposed Elevation E3