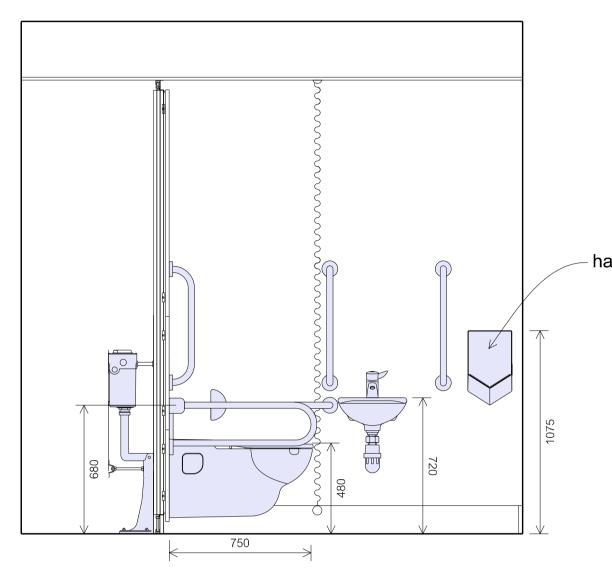

– hand dryer as N13/64

|                                                                  | TENDER ISSUE                                                                                                                                   |    | 27/09/21 |       |  |
|------------------------------------------------------------------|------------------------------------------------------------------------------------------------------------------------------------------------|----|----------|-------|--|
|                                                                  | revision                                                                                                                                       | by | date     | index |  |
| Cherwell District Council<br>Brethertons<br>Castle Quay, Banbury | GRAY BAYNES + SHEW<br>ARCHITECTS · SURVEYORS · CONSULTANTS · SINCE 1933                                                                        |    |          |       |  |
| Room Elevations<br>Ground Floor                                  | St Thomas House • 6 Becket Street • Oxford OX1 1PP<br>t: 01865 305130 • f: 01865 246424 • e: info@gbsarchitects.co.uk • w: gbsarchitects.co.uk |    |          |       |  |