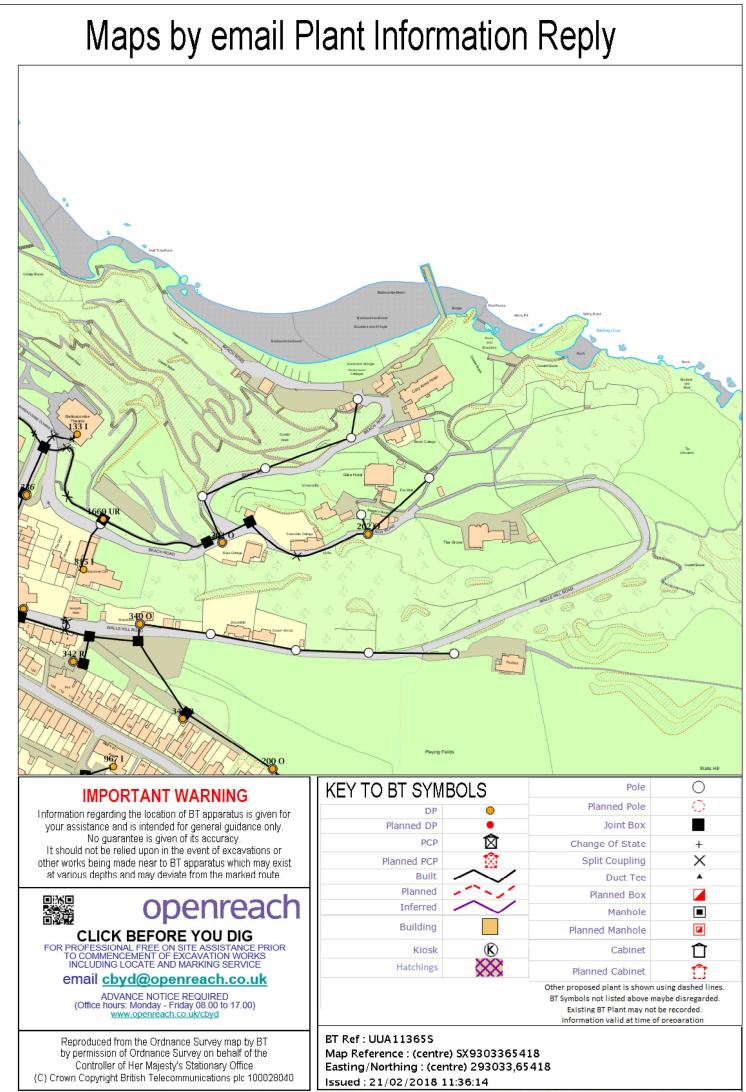

WARNING: IF PLANNED WORKS FALL INSIDE HATCHED AREA IT IS ESSENTIAL BEFORE PROCEEDING THAT YOU CONTACT THE NATIONAL NOTICE HANDLING CENTRE. PLEASE SEND E-MAIL TO: nnhc@openreach.co.uk

(c) Crown copyright and database rights 2018 Ordnance Survey 100019209

Date: 21/02/18

Scale: 1:1250 Map Centre: 293033,65418

Data updated: 07/01/18

Important Information - please read The purpose of this plan is to identify Virgin Media apparatus. We have tried to make it as accurate as possible but we cannot warrant its accuracy. In addition, we caution that within Virgin Media apparatus there may be instances where mains voltage power cables have been placed inside green, rather than black ducting. Further details can be found using the "Affected Postcodes.pdf", which can be downloaded from this website. Therefore, you must not rely solely on this plan if you are carrying out any excavation or other works in the vicinity of Virgin Media apparatus. The actual position of any underground service must be verified by cable detiction equipment, etc. and established on site before any mechanical plant is used. Accordingly, unless it is due to the negligence of Virgin Media, its employees or agents, Virgin Media will not have any liability for any omissions or inaccuracies in the plan or for any loss or damage caused or arising from the use of and/or any reliance on this plan. This plan is produced by Virgin Media Limited (c) Crown copyright and database rights 2018 Ordnance Survey 100019209.

Our Ref: 254194 - 1

Telecoms Plan A3

graham.potter@torbay.gov.uk

180221\_Beach Road

Plans generated by DigSAFE Pro (tm) software provided by LinesearchbeforeUdig

Serving the Midlands, South West and Wales

Contact Us Mapping Enquiries: All areas 0121 623 9780