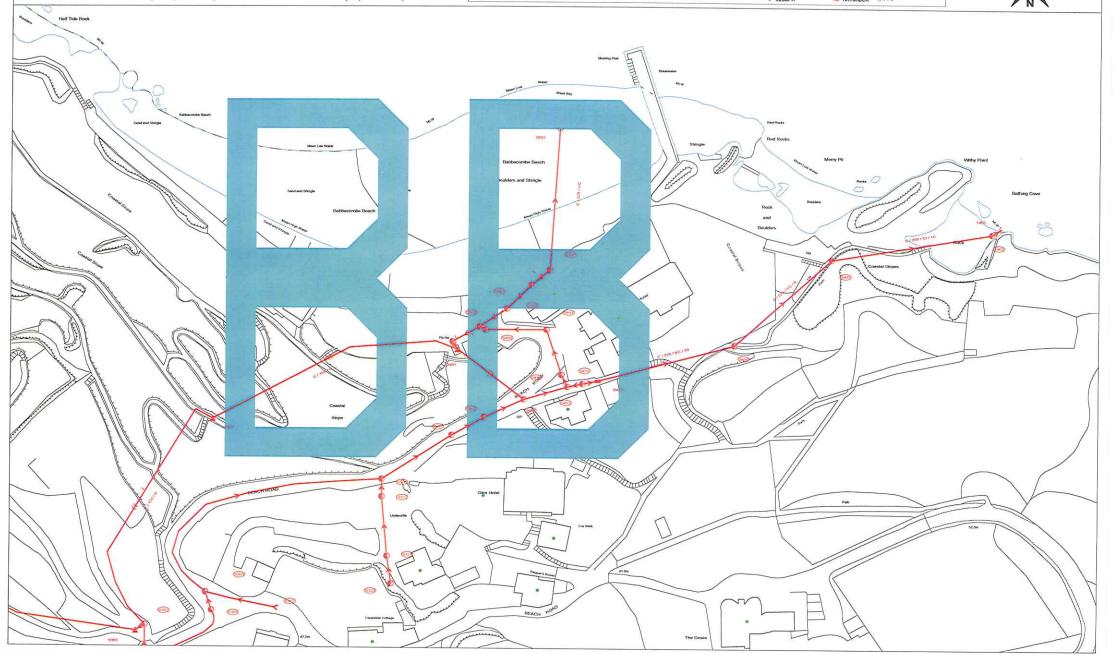

| Struplot                                                                                                                                                                                                                 |                       |                | ELEVATED        | STRUCTURES  |                     | E HEADER      | SK EOAKAWAY     |                      |
|--------------------------------------------------------------------------------------------------------------------------------------------------------------------------------------------------------------------------|-----------------------|----------------|-----------------|-------------|---------------------|---------------|-----------------|----------------------|
| SX9365SW Centred on 293039 mE 65434 mN Scale 1:1250 Printed 22/02/2018 09:0                                                                                                                                              |                       | ABANDONED      | ERROR LEVEL     | FOUL/TRADE  | CONNECTION          | NV REFLUX VAL |                 |                      |
| The information indicated on this plan is only provided as a guide and no assurance as to the accuracy is<br>given or implied. The Company accepts no liability whatsoever for any error or omission in the information. | and the second second | S SYPHON       | FIXTURES        | SURFACE     | FC FLUSHING CHAMBER | LD DRAIN      | INSTALLATIONS   | South West Water Ltd |
| It should be noted that not all mains, service pipes and other apparatus of the Company in the area of the plan are shown.                                                                                               | ****> TREATED         | STORM OVERFLOW | AIR VALVE       | TREATED     | TO OFFLINE          | CP CATCHPIT   | PUMPING STATION |                      |
| Reproduced from the Ordnance Survey's maps with the permission of the Controller of Her Majesty's Stationery Office.                                                                                                     |                       |                | VE VENTING POLE | C+ BACKDROP | CESSPIT             | HB HATCHBOX   | TREATMENT WORKS |                      |