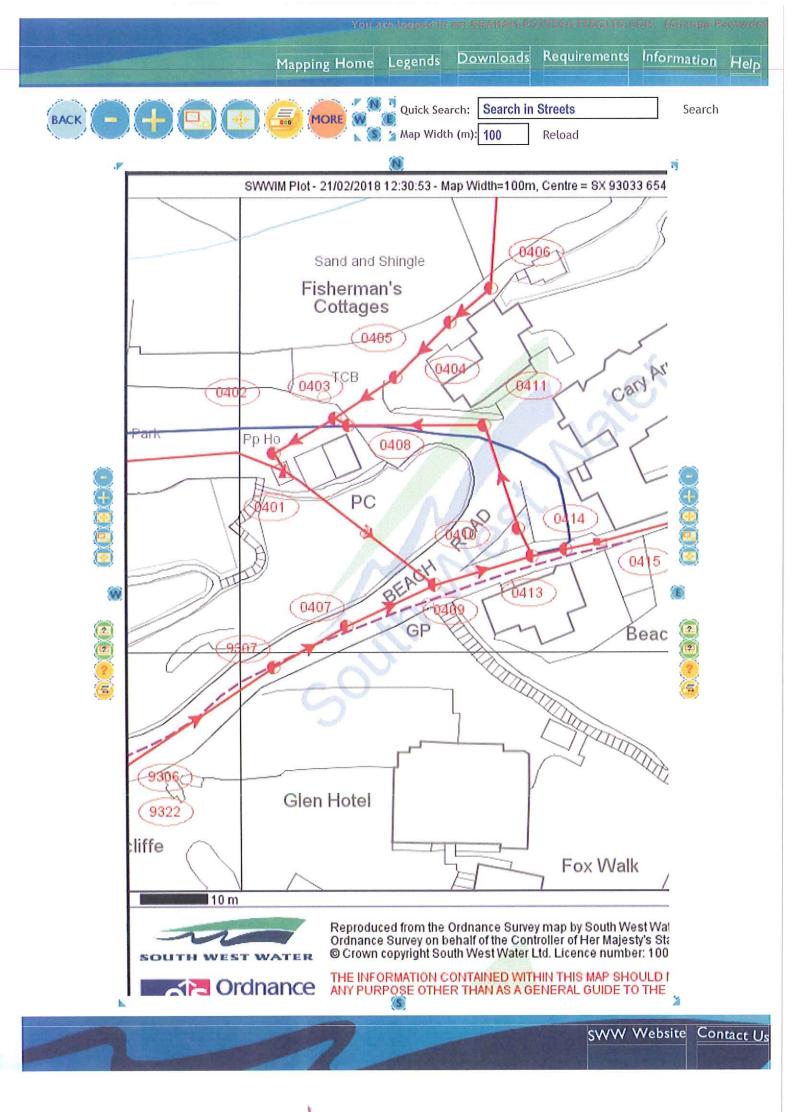

| Sewerage P                                                                                                                                                               | ipe Detai | ls                                 |                                                                       | A: Shape                                                                                                         |                 |                                   |      |  |  |
|--------------------------------------------------------------------------------------------------------------------------------------------------------------------------|-----------|------------------------------------|-----------------------------------------------------------------------|------------------------------------------------------------------------------------------------------------------|-----------------|-----------------------------------|------|--|--|
| Examples of the abbreviation details above a Sewer Pipe (details will be in the same colour as the pipe itself):<br>$\begin{array}{cccccccccccccccccccccccccccccccccccc$ |           |                                    |                                                                       | B: Diameter (replaced by width & length on<br>non-circular pipes<br>C: Material<br>D: Gradient (1: number shown) |                 |                                   |      |  |  |
| Public - Foul       Public - Surface       Public - Combined       Public - Treated       Private Sewer       Unverified                                                 |           |                                    | Highway<br>Abandoned Sewe<br>Pumping Main<br>Elevated Sewer<br>Syphon |                                                                                                                  | A><br>/EL<br>S> |                                   |      |  |  |
| Shapes                                                                                                                                                                   |           |                                    |                                                                       |                                                                                                                  |                 |                                   |      |  |  |
| Circular                                                                                                                                                                 | Cir       | Rectangular                        | Rec                                                                   | Barrel                                                                                                           | Brl             | Trapezodial                       | Trpz |  |  |
| U Shaped                                                                                                                                                                 | UShp      | Horseshoe                          | Hsho                                                                  |                                                                                                                  |                 |                                   |      |  |  |
| Materials                                                                                                                                                                |           |                                    |                                                                       | 1                                                                                                                |                 |                                   |      |  |  |
| Vitrified<br>Clay                                                                                                                                                        | VC        | Clay<br>(Salt Glaze)               | SG                                                                    | Pre-cast<br>Concrete                                                                                             | PCO             | Concrete                          | CO   |  |  |
| Asbestos<br>Cement                                                                                                                                                       | AC        | Brick                              | BR                                                                    | Stone<br>(Masonry)                                                                                               | MAC             | Alkathene                         | AK   |  |  |
| Steel                                                                                                                                                                    | ST        | Concrete<br>Box                    | CB                                                                    | Glass<br>Reinforced<br>Plastic                                                                                   | GRP             | Plastic                           | PL   |  |  |
| Polypropylene                                                                                                                                                            | PP        | Unplasticised<br>Polyvinylchloride | UPVC                                                                  | Polyethylene                                                                                                     | PE              | Polyvinylchloride                 | PVC  |  |  |
| Concrete<br>Segments<br>Bolted                                                                                                                                           | CSB       | Pitch Fibre                        | PF                                                                    | Concrete<br>Segments<br>Unbolted                                                                                 | CSU             | Medium<br>Density<br>Polyethylene | MDPE |  |  |
| Not Known                                                                                                                                                                | NK        |                                    |                                                                       |                                                                                                                  |                 |                                   |      |  |  |

| Sewerage Structures (shown in common colours) |           |                      |                         |                    |      |                     |      |  |
|-----------------------------------------------|-----------|----------------------|-------------------------|--------------------|------|---------------------|------|--|
| Manhole<br>Foul / Trade                       |           | Manhole<br>Surface   | 0                       | Manhole<br>Private |      | Manhole<br>Combined |      |  |
| Soakaway                                      | SK        | Washout              | WO                      | Catchpit           | CP   | Hatchbox            | HB   |  |
| Flushing                                      | FC        | Lamphole             | LH                      | Tank<br>Online     | TN   | Tank<br>Offline     | ТО   |  |
| Septic<br>Tank                                | S         | Cesspit              | С                       | Header             | E    | Drain               | LD   |  |
| Reflux<br>Valve                               | RV        | Sluice<br>Valve      |                         | Air<br>Valve       | AV   | Venting<br>Pole     | VP   |  |
| Storm Overflow                                |           |                      | Undefined<br>Connection | >                  | Side | P                   |      |  |
| Outfall                                       |           | 0<br>F               | —(                      | Backdrop           |      | Entry               |      |  |
| Sewerage Ins                                  | tallation | S                    |                         |                    |      |                     |      |  |
| Pumping Station                               |           |                      |                         | Treatment Works    |      |                     | WWTW |  |
| Details on Co                                 | vers      |                      |                         |                    |      | -                   |      |  |
| Lockable                                      | k         | Gas / Water<br>Tight | t                       | Bolted             | b    |                     |      |  |
| Location                                      |           |                      |                         |                    |      |                     |      |  |
| Buried                                        | BL        | Unable<br>to Locate  | UL                      |                    |      |                     |      |  |
|                                               |           |                      |                         |                    |      |                     |      |  |
|                                               |           |                      |                         |                    |      |                     |      |  |
|                                               |           |                      |                         |                    |      |                     |      |  |

| Struplot                                                                                                                                                                                                                 |                       |                | ELEVATED        | STRUCTURES  |                     | E HEADER      | SK EOAKAWAY     |                      |
|--------------------------------------------------------------------------------------------------------------------------------------------------------------------------------------------------------------------------|-----------------------|----------------|-----------------|-------------|---------------------|---------------|-----------------|----------------------|
| SX9365SW Centred on 293039 mE 65434 mN Scale 1:1250 Printed 22/02/2018 09:0                                                                                                                                              |                       | ABANDONED      | ERROR LEVEL     | FOUL/TRADE  | CONNECTION          | NV REFLUX VAL |                 |                      |
| The information indicated on this plan is only provided as a guide and no assurance as to the accuracy is<br>given or implied. The Company accepts no liability whatsoever for any error or omission in the information. | and the second second | S SYPHON       | FIXTURES        | SURFACE     | FC FLUSHING CHAMBER | LD DRAIN      | INSTALLATIONS   | South West Water Ltd |
| It should be noted that not all mains, service pipes and other apparatus of the Company in the area of the plan are shown.                                                                                               | ****> TREATED         | STORM OVERFLOW | AIR VALVE       | TREATED     | TO OFFLINE          | CP CATCHPIT   | PUMPING STATION |                      |
| Reproduced from the Ordnance Survey's maps with the permission of the Controller of Her Majesty's Stationery Office.                                                                                                     |                       |                | VE VENTING POLE | C+ BACKDROP | CESSPIT             | HB HATCHBOX   | TREATMENT WORKS |                      |