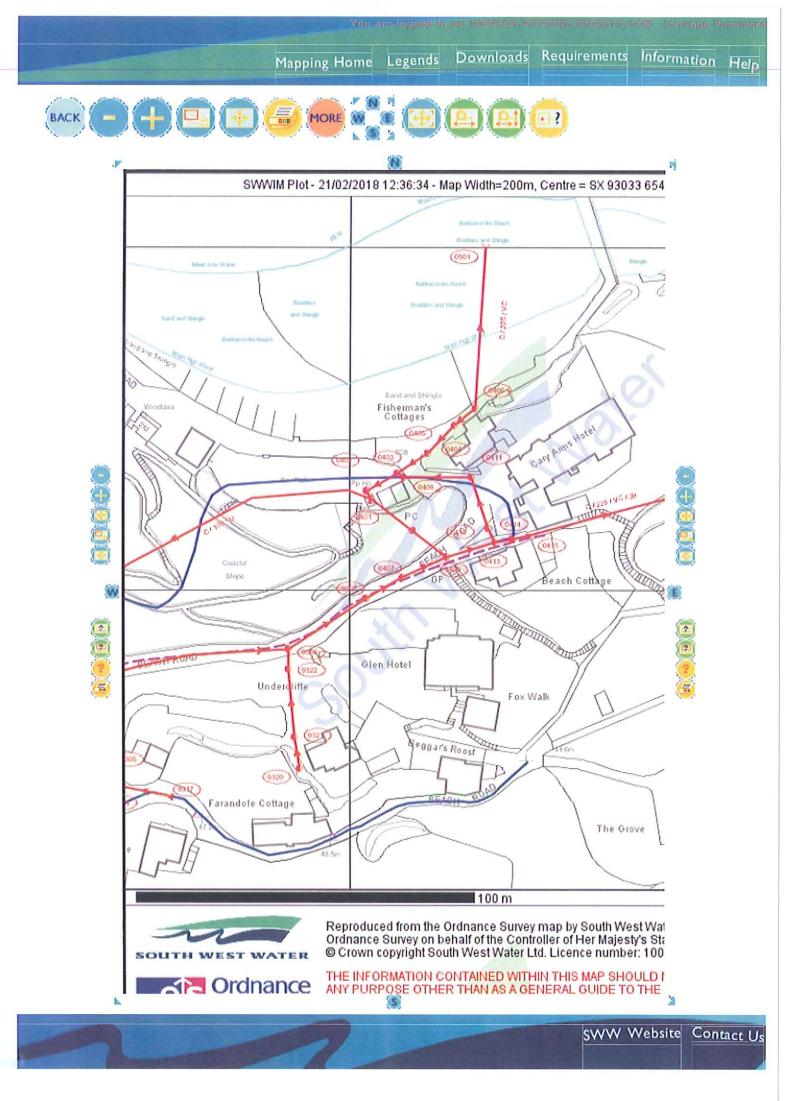

## Terrier Mapsheet Information

Terrier plans detail South West Waters' land holdings in the region, and areas over which it has some explicit rights. The maps are physically held in a Deed Store near to the GIS Office, are coloured up by hand and then digitally scanned and placed on the system.

Parcels of land or sites are coloured up according to their status:

| Sites owned by South West Water are coloured pink:                                                                                                                                                                                                                   |  |
|----------------------------------------------------------------------------------------------------------------------------------------------------------------------------------------------------------------------------------------------------------------------|--|
| Sites which used to be owned by South West Water, but have since been sold are coloured green:                                                                                                                                                                       |  |
| Areas of land belonging to other parties over which South West Water has some explicit right (Deed of Grant, Easement, Rental Agreement etc) but which is not owned outright by the Company are coloured yellow:                                                     |  |
| Areas of land covered by a Valuation Report, where procedures are in place for the acquisition of land or rights at a particular site but have not necessarily been completed, are shown as hatched areas. Once completed the land will subsequently be coloured up. |  |