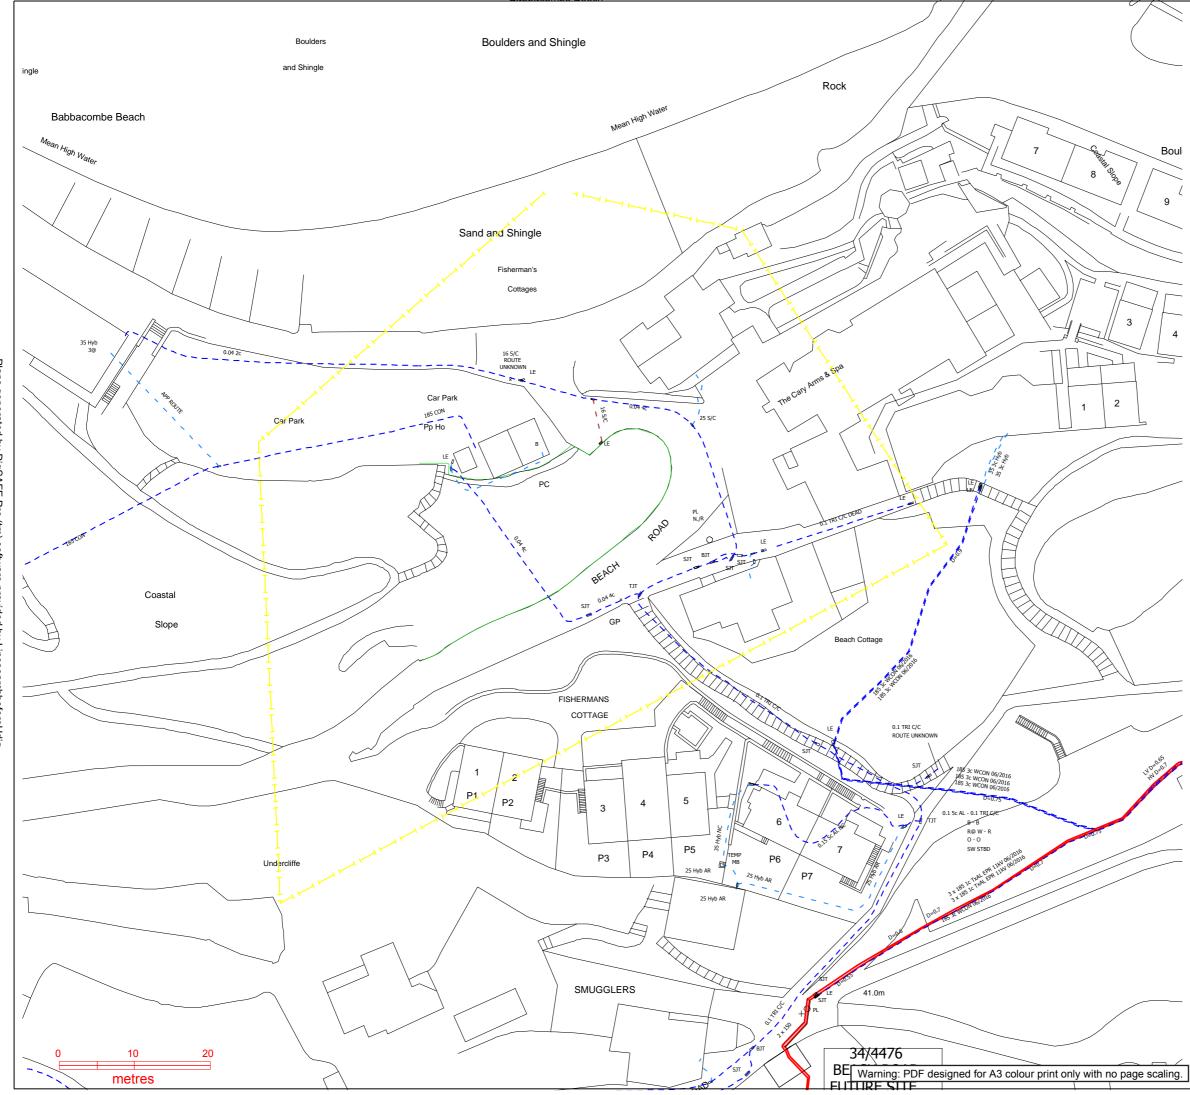

is website. Therefore, you must not rely solely on this plan if you are carrying out any excavation or other works in the vicinity of Virgin Media apparatus. The actual position of any underground service must be verified by cable detiction equipment, etc. and established on site before any mechanical plant is used. Accordingly, unless it is due to the negligence of Virgin Media, its employees or agents, Virgin Media will not have any liability for any omissions or inaccuracies in the plan or for any loss or damage caused or arising from the use of and/or any reliance on this plan. This plan is produced by Virgin Media Limited (c) Crown copyright and database rights 2018 Ordnance Survey 100019209.



Our Ref: 254194 - 1

Telecoms Plan A3

graham.potter@torbay.gov.uk

180221\_Beach Road





Plans generated by DigSAFE Pro (tm) software provided by LinesearchbeforeUdig



Serving the Midlands, South West and Wales

Contact Us Mapping Enquiries: All areas 0121 623 9780

General Enquiries: All areas

0800 096 3080

Report damage immediately – KEEP EVERYONE AWAY FROM THE AREA 0800 6783 105

> Date Requested: 21/02/2018 Job Reference: 12277776 Site Location: 293025 65414 Requested by: Mr Graham Potter Your Scheme/Reference: Beach Road Highway Wall Strengthening Exact Scales: 1:1250 Area or Circle dig site 1:500 Line dig site

#### **IMPORTANT NOTICES**

- This information is given as a guide only and its accuracy cannot be guaranteed. Services or recent additions to the network may not be shown.
- Cables, overhead lines & substations owned by other electricity network owners or p