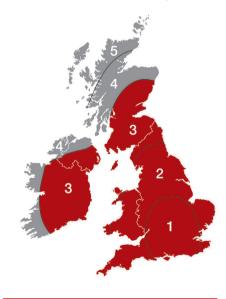

| 190 (-50)N                               |
| Flexibility at low temperature:                                                          | -40°C                                    |                                          |
| Water vapour resistance:                                                                 | ≤0.15MNs/g                               |                                          |
| Equivalent air layer thickness:                                                          | ≤0.03s <sub>d</sub> (m)                  |                                          |
| Reaction to fire:                                                                        | (NPD)                                    |                                          |

# WIND UPLIFT PERFORMANCE







## FIXING

Fixing instructions included on reverse



50m x 1.0m (50m<sup>2</sup>)









### Wienerberger Ltd

Wienerberger House, Brooks Drive Cheadle Royal Business Park Cheadle, Cheshire SK8 3SA



sandtoftinfo@wienerberger.com