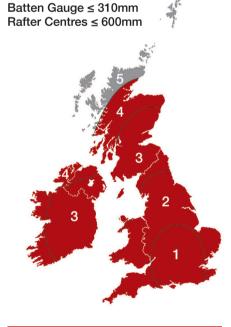

| 190 (-50)N                               |
| Flexibility at low temperature:                                                          | -40°C                                    |                                          |
| Water vapour resistance:                                                                 | ≤0.15MNs/g                               |                                          |
| Equivalent air layer thickness:                                                          | ≤0.03s <sub>d</sub> (m)                  |                                          |
| Reaction to fire:                                                                        | (NPD)                                    |                                          |

# WIND UPLIFT PERFORMANCE







## FIXING

Fixing instructions included on reverse



50m x 1.0m (50m<sup>2</sup>)









### Wienerberger Ltd

Wienerberger House, Brooks Drive Cheadle Royal Business Park Cheadle, Cheshire SK8 3SA



sandtoftinfo@wienerberger.com