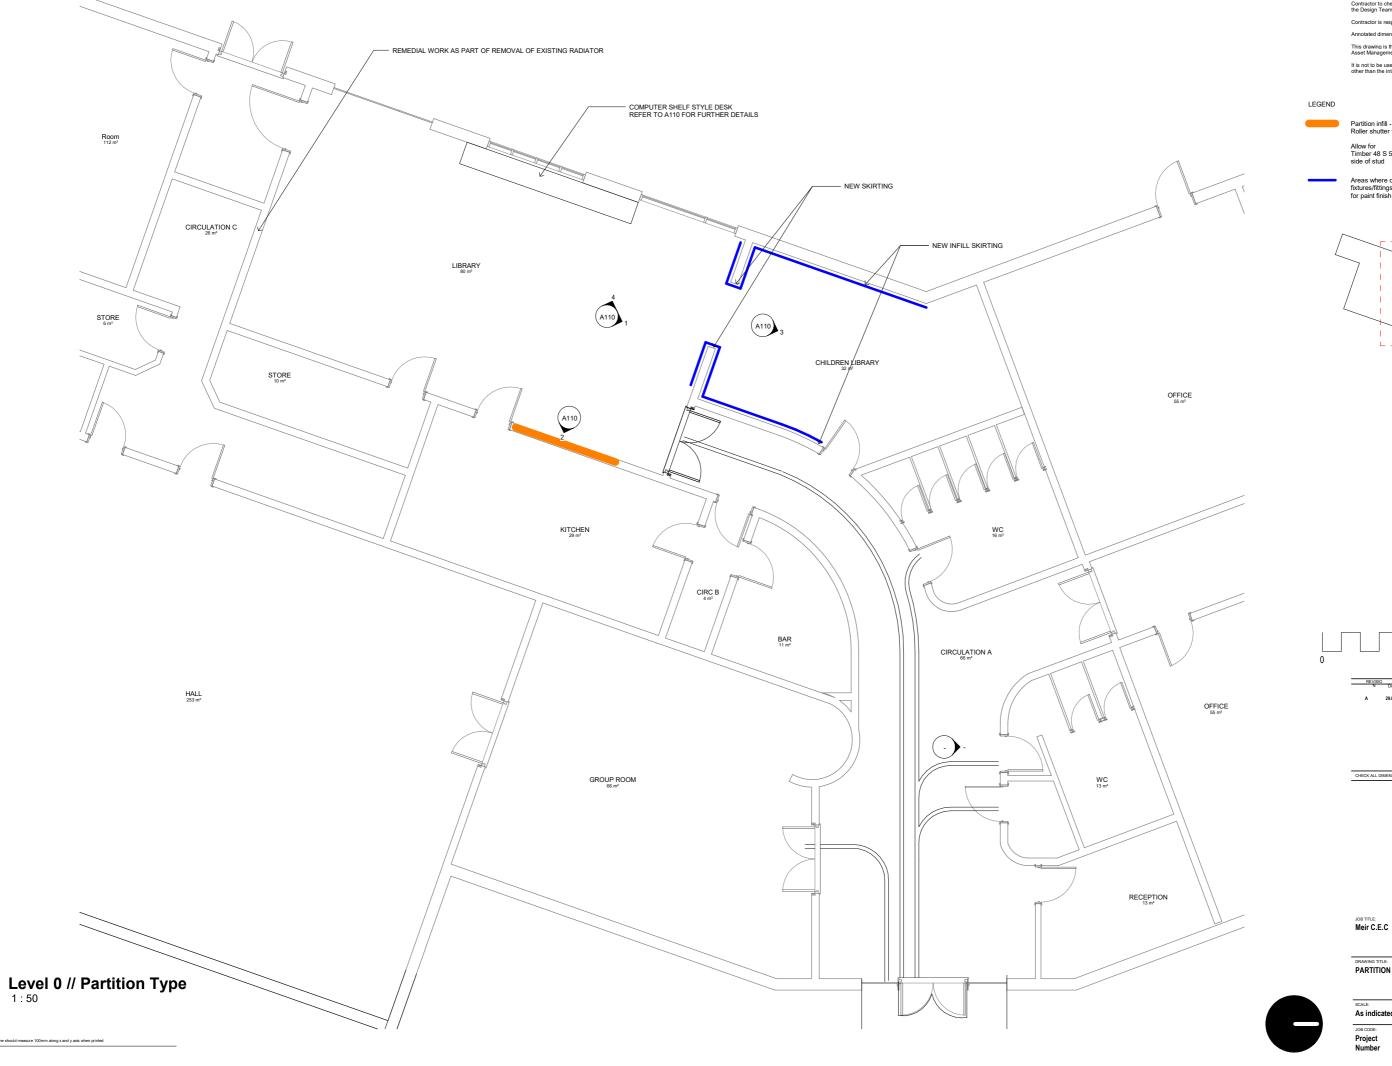

Partition infill - existing roller shutter opening to be infilled. Roller shutter to remain insitu with boarding to front face

Allow for Timber 48 S 50 C Stud with 12.5mm Gyproc Wallboard to either side of stud

Areas where opening up works have taken place or fixtures/fittings removed to be re-skimmed to make suitable for paint finish

A 29.06.20 Draft status - issued to Unitas for information

DRAFT - INFORMATION City of Stoke-on-Trent